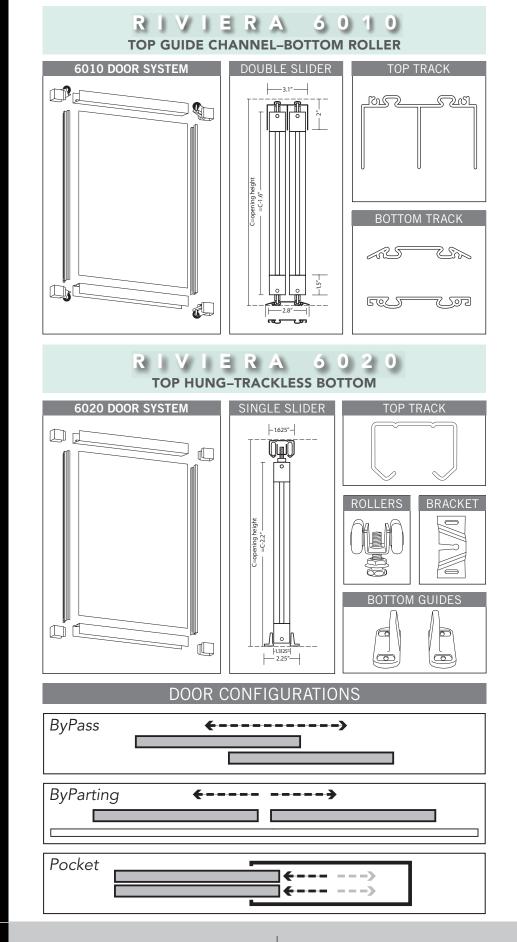

## **Riviera Slider Construction**

- 6 mm panel insert gap allows many options. Use light diffusing safety glass, etched or sandblasted designs, mirror panels, wood panels...the choice is yours. Even combine two unique inserts for a different look on each side. Panels are reversible.
- With hidden rollers, panels are finished on both sides. Use as room dividers, pocket doors or closet doors.
- Optional top hung or top and bottom track systems, guide the panels smoothly and quietly within the framed opening, integrated over the wall or in-wall pockets.

## **Riviera Slider Configurations**

Divide space without building walls

- ByPass configurations of multiple panels,
- ByParting configurations slide in a single track
- Pocket Door configurations can be single or double panels