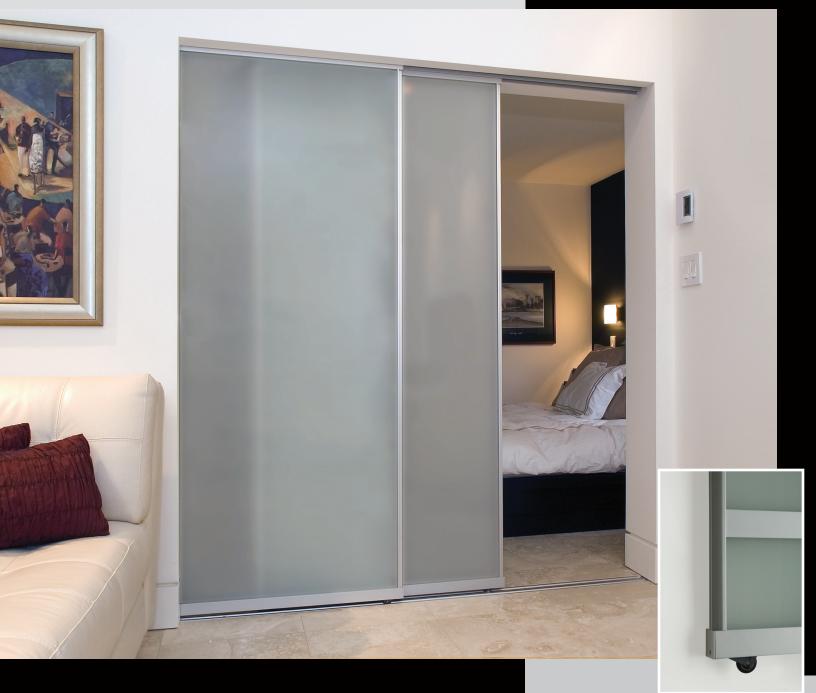

F O R M F U N C T I O N E L E G A N C E

IMAGINE, light diffusing or reflecting glass brightening your space.
Riviera 6000 series offers minimal and modern frame design of durable aluminium. Concealed mounting hardware that's a *snap* to install... Hidden rollers make it easy to divide rooms without building walls.

**Riviera 6000** ROOM DIVIDERS CLOSET DOORS

The ultimate choice for interior sliding doors. The flexibility of panel inserts and reversible panels combine to allow you total design creativity.

## **Riviera Slider Construction**

- 6 mm panel insert gap allows many options. Use light diffusing safety glass, etched or sandblasted designs, mirror panels, wood panels...the choice is yours. Even combine two unique inserts for a different look on each side. Panels are reversible.
- With hidden rollers, panels are finished on both sides. Use as room dividers, pocket doors or closet doors.
- Optional top hung or top and bottom track systems, guide the panels smoothly and quietly within the framed opening, integrated over the wall or in-wall pockets.