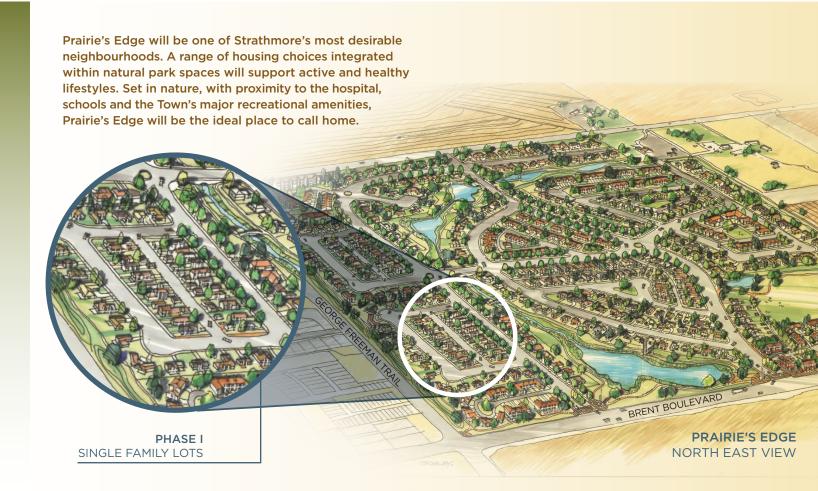

#### Prairie's Edge Phase 1: Single Family Lots

# Prairie's Edge Phase 1: Single Family Lots

Prairie's Edge Phase 1 offers a compelling mix of lot sizes and types allowing families the chance to create their homes in a style and price range that suits them.

Phase 1 will offer four different types of home sites:

- Large 52' to 72' wide walkout lots looking onto a newly constructed and extensive wetland area
- 44' wide rear lane lots
- 40' wide rear lane lots
- 40' wide front drive lots including several attractive pie shaped configurations

Phase 1 home sites offer families the opportunity to be the first to enjoy the benefits of this architecturally controlled neighbourhood. Natural prairie beauty and proximity to local amenities make this location attractive for active families.