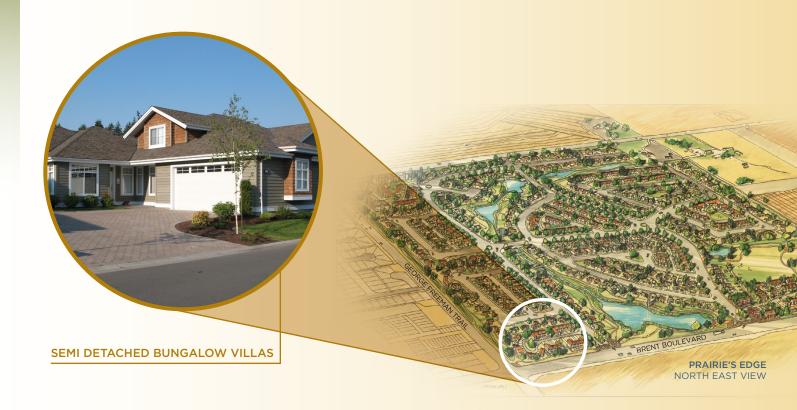

## Prairie's Edge Phase 1: The Perfect Location

Ideally located on Brent Boulevard, living in Prairie's Edge puts you close to local amenities. Children can walk to nearby schools. The Family Centre, the Aquatic Centre and the curling club are just minutes from home.

Prairie's Edge is adjacent to George Freeman Trail, providing easy access to all major shops and services. This convenient east side location let's you enjoy the fresh prairie air while being removed from the noise and bustle of Highway 1.