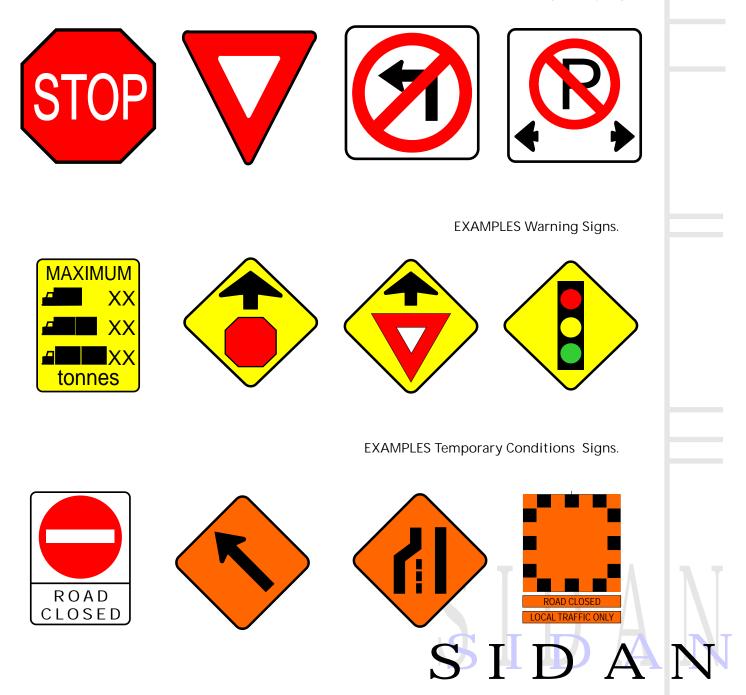

## SIGNS

#### M T O A P P R O V E D S I G N A G E

We Carry The Full Range of Regulatory Warning And Temporary Condition Signage

**EXAMPLES Regulatory Signs** 

551 Piercey Rd Bolton On L7E 5B5 P-905-951-2700 F-905-951-2660 E-Sean@Sidan.Ca