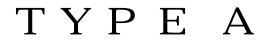

## PRODUCTS SERVICES 2009

551 Piercey Rd Bolton On L7E 5B5 P-905-951-2700 F-905-951-2660 E-Sean@Sidan.Ca

Type A barricades are available as galvanized steel or high-visibility yellow. Barricade dimensions are 7.5' (2.28 metres) length and 3'9" height.

Our galvanized steel barricades are perfect for your crowd control solutions. Popular Uses: •Line Queues

·Concerts ·Beer Gardens

High-visibility yellow are perfect for use on roadways. Popular Uses: •Road Closures •Temporary Pedestrian Walkways •Construction Workzone Delineation