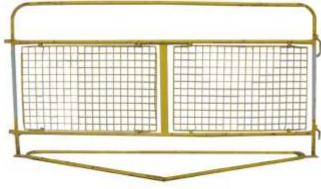

## PRODUCTS SERVICES 2009

551 Piercey Rd Bolton On L7E 5B5 P-905-951-2700 F-905-951-2660 E-Sean@Sidan.Ca

Type A barricades are available as galvanized steel or high-visibility yellow. Barricade dimensions are 7.5' (2.28 metres) length and 3'9" height.

Our galvanized steel barricades are perfect for your crowd control solutions. Popular Uses: •Line Queues

·Concerts ·Beer Gardens

High-visibility yellow are perfect for use on roadways. Popular Uses: •Road Closures •Temporary Pedestrian Walkways •Construction Workzone Delineation