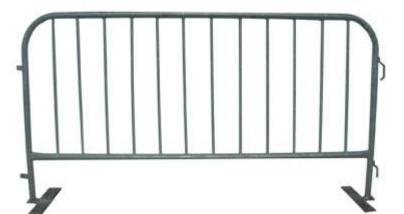

## PRODUCTS SERVICES 2009

551 Piercey Rd Bolton On L7E 5B5 P-905-951-2700 F-905-951-2660 E-Sean@Sidan.Ca

Type A barricades are available as galvanized steel or high-visibility yellow. Barricade dimensions are 7.5' (2.28 metres) length and 3'9" height.

Our galvanized steel barricades are perfect for your crowd control solutions. Popular Uses: •Line Queues

·Concerts ·Beer Gardens

High-visibility yellow are perfect for use on roadways. Popular Uses: •Road Closures •Temporary Pedestrian Walkways •Construction Workzone Delineation