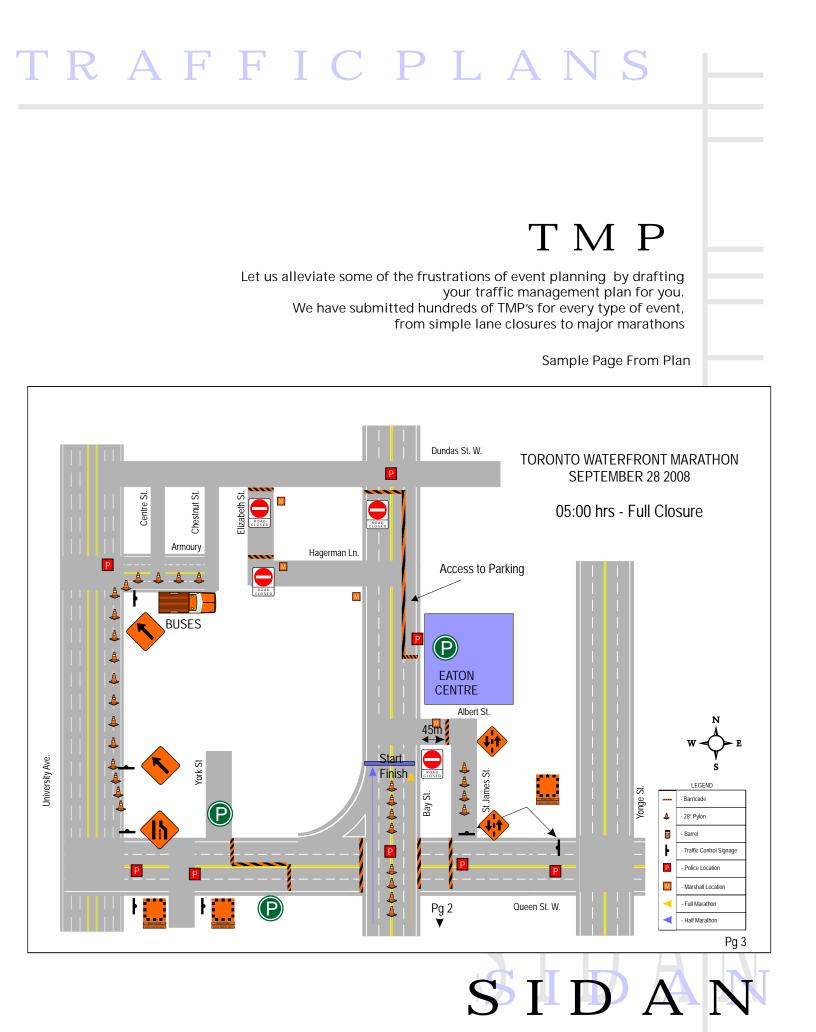

Ca

## SIGNS

#### CUSTOM SIGNAGE

Our sign shop can manufacture not only standard signage but also custom signage to suit your needs

EXAMPLES Advisory Signage

MISSISSAUGA ROAD

TO BE CLOSED

May 18th From 04:00 to 12:00

CLOSED Bloor st Yonge to Bay May 17 06:00 to 12:00

We Can Custom Produce Any Vinyl Sign You Need.



# CHANNELIZATION CHANNELIZATION DEVICES Channelizing Devices are used to alert and safely direct traffic past construction zones or events being held on roadways. Our Standard Pylon 28 Inches In Height And Boasts A Reflective 4 Inch Collar For More Serious Protection Go With The TC-54 Flexible Barrel 48 Inches Tall Or Proceed With A Delineator Equipped with A Flashing Light

551 Piercey Rd Bolton On L7E 5B5 P-905-951-2700 F-905-951-2660 E-Sean@Sidan.Ca

 $\mathbf{S}$