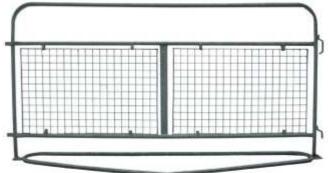

## PRODUCTS SERVICES 2009

551 Piercey Rd Bolton On L7E 5B5 P-905-951-2700 F-905-951-2660 E-Sean@Sidan.Ca

Type A barricades are available as galvanized steel or high-visibility yellow. Barricade dimensions are 7.5' (2.28 metres) length and 3'9" height.

Our galvanized steel barricades are perfect for your crowd control solutions. Popular Uses: •Line Queues

·Concerts ·Beer Gardens

High-visibility yellow are perfect for use on roadways. Popular Uses: •Road Closures •Temporary Pedestrian Walkways •Construction Workzone Delineation