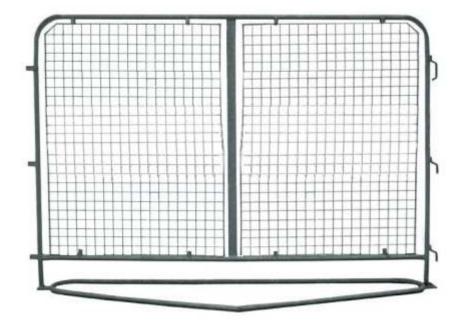

#### ΤΥΡΕ Ο

Type C barricades are available in galvanized steel. Barricade dimensions are 7.5' (2.28 metres) length and 3'9" height.

The support system of the Type C barricades take up the least amount of floor space of any barricade available. Aesthetically pleasing and foot friendly these barricades are perfect for your crowd control solutions. Popular Uses: ·Line Queues ·Concerts -Gala events