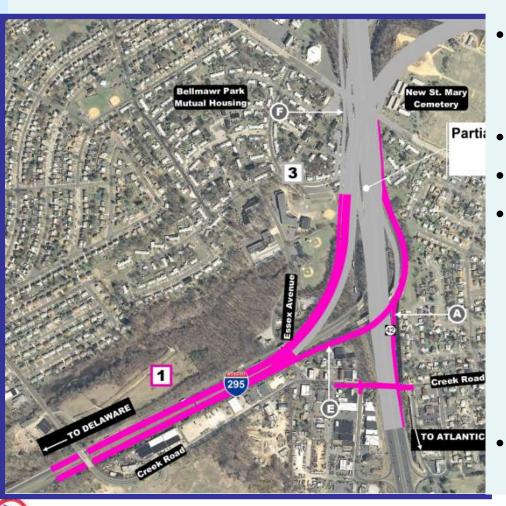

- Environmental**

- ➤ New Drainage System Pipes up to 60"
- > 8 Stormwater Basins
- > 2+/- Acres of Wetland Impacts
- > 4.8 Acres of Permanent Riparian Zone Impacts
- ➤ 4.7 Acres of On-Site Wetland Mitigation
- > 8.9 Acres of On-Site Riparian Zone Mitigation
- ➤ Historic Property, Section 4(f), Green Acres
- Regulated Waste, UST's







#### **Project Details - Miscellaneous**

- Utility Relocations
  - Water
  - Gas
  - Telephone

- Electric
- Cable TV
- Sanitary Sewer
- Sanitary Sewer Pump Station
- Stormwater Pump Station
- 2 Permanent and 1 Temporary Traffic Signal
- Full Interchange Lighting
- > Tunnel Lighting
- > ITS (DMS, CCTV, Travel Time Sensors)





#### **Contract Breakout**





#### **Advanced ITS Contract**







#### Contract #1

#### I-295: CREEK ROAD TO ESSEX AVENUE



- Emergency Pull-offs and Some Shoulders during Most Phases
- Numerous Traffic Shifts
- 11' Cattle Chutes
- Some Stages, NB Split Starts and SB Split Ends South of Creek Road
  - Barrier ends 300' North of State Police U-Turn
  - NB Split to I-76 Express
     Starts South of Creek Road
- Final Striping Provides for Full Shoulders



# Contract #1 ROUTE 42/I-76: LEAF AVENUE TO NORTH OF BROWNING ROAD



- Route 42 Local/Express Split is Eliminated
- Shoulders are maintained / provided during most stages
- Numerous Shifts in Traffic
- Interim Ramp AA Diverts
   Route 42 NB to I-295 NB to
   the Outside of Ramp E
   Eliminating NB Weave



#### Contract #1

#### I-76 vic. MARKET STREET (+ Bell Road Bridge Replacement over I-295)



- I-76 and Bell Road Bridge Completed in 2014
- Roadway was