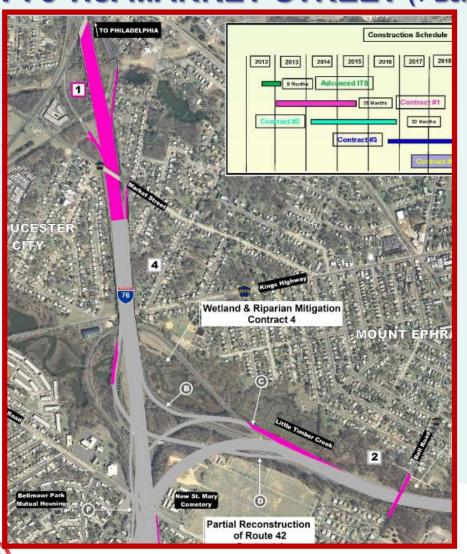

#### Contract #1

#### I-295: CREEK ROAD TO ESSEX AVENUE



- Emergency Pull-offs and Some Shoulders during Most Phases
- Numerous Traffic Shifts
- 11' Cattle Chutes
- Some Stages, NB Split Starts and SB Split Ends South of Creek Road
  - Barrier ends 300' North of State Police U-Turn
  - NB Split to I-76 Express
     Starts South of Creek Road
- Final Striping Provides for Full Shoulders



# Contract #1 ROUTE 42/I-76: LEAF AVENUE TO NORTH OF BROWNING ROAD



- Route 42 Local/Express Split is Eliminated
- Shoulders are maintained / provided during most stages
- Numerous Shifts in Traffic
- Interim Ramp AA Diverts
   Route 42 NB to I-295 NB to
   the Outside of Ramp E
   Eliminating NB Weave



#### Contract #1

#### I-76 vic. MARKET STREET (+ Bell Road Bridge Replacement over I-295)



- I-76 and Bell Road Bridge Completed in 2014
- Roadway was Lowered to Reduce Flooding
- 11' Contra-Flow Lane(s) (Kings to Route 130 SB) were used
- Accelerated Construction
- I-76 EB Lane Reduction (1/2 Lanes) was used
- Used Weekend Closures of Market Street and Route 130 SB Ramps



#### I-295 and Rt 42 Northbound Merge - 2012





## I-295 and Rt 42 Northbound Merge – Fall 2014. View from Rt 42 (north of Creek Road). Ramp AA on right.







# I-295 Bridge (looking north) at Essex Avenue. New center bridge section – Spring 2014.





# New Bell Road Bridge over I-295 (looking south on I-295) – Fall 2014.





# Contract #2 ROUTE 168 INTERCHANGE







Four Stages on both I-295

NB and SB

#### Contract #2

#### **AL-JO'S CURVE TO BELL ROAD**







# Noise Barrier No. 1 (looking sout