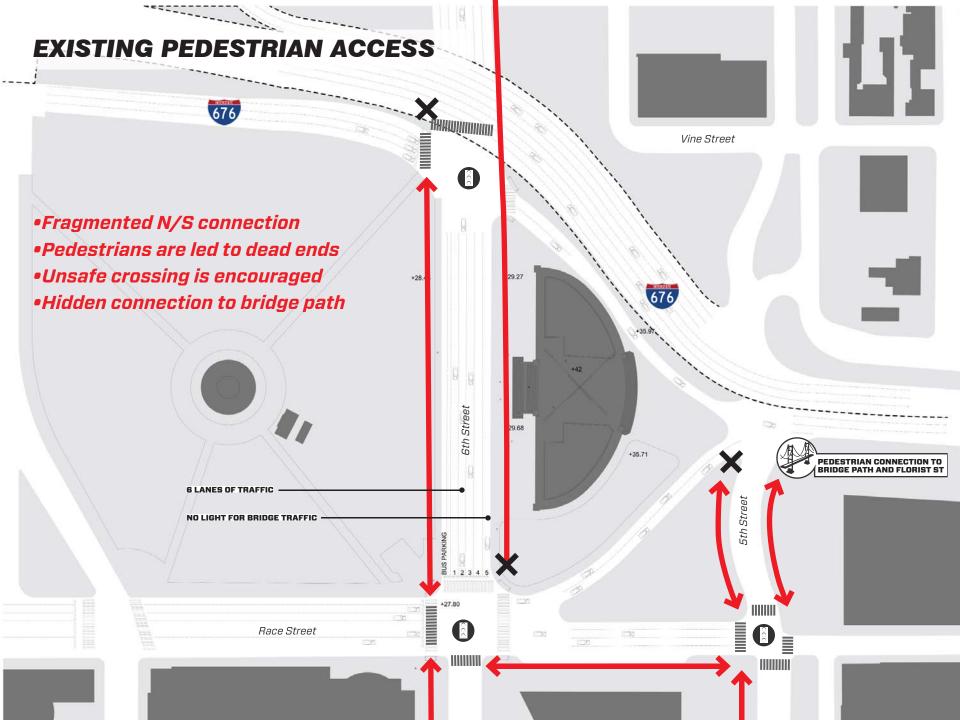

Population growth in Greater Center City has increased by 13% in the last decade, faster than any other portion of the city.

To sustain downtown population growth, many factors matter, including: connected neighborhoods.