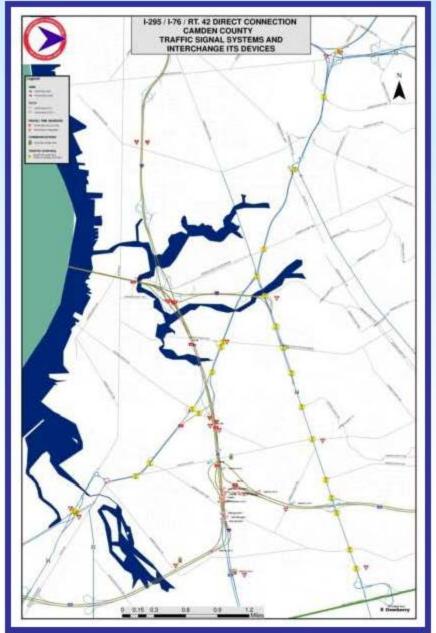

➤ Drilled Shafts up to 54" Diameter





#### **Project Details - Environmental**

- ➤ New Drainage System Pipes up to 60"
- > 8 Stormwater Basins
- > 2+/- Acres of Wetland Impacts
- > 4.8 Acres of Permanent Riparian Zone Impacts
- ➤ 4.7 Acres of On-Site Wetland Mitigation
- > 8.9 Acres of On-Site Riparian Zone Mitigation
- ➤ Historic Property, Section 4(f), Green Acres
- Regulated Waste, UST's







#### **Project Details - Miscellaneous**

- Utility Relocations
  - Water
  - Gas
  - Telephone

- Electric
- Cable TV
- Sanitary Sewer
- Sanitary Sewer Pump Station
- Stormwater Pump Station
- 2 Permanent and 1 Temporary Traffic Signal
- Full Interchange Lighting
- > Tunnel Lighting
- > ITS (DMS, CCTV, Travel Time Sensors)





#### **Contract Breakout**





#### **Advanced ITS Contract**







#### Contract #1

#### I-295: CREEK ROAD TO ESSEX AVENUE



- Emergency Pull-offs and Some Shoulders during Most Phases
- Numerous Traffic Shifts
- 11' Cattle Chutes
- Some Stages, NB Split Starts and SB Split Ends South of Creek Road
  - Barrier ends 300' North of State Police U-Turn
  - NB Split to I-76 Express
     Starts South of Creek Road
- Final Striping Provides for Full Shoulders



# Contract #1 ROUTE 42/I-76: LEAF AVENUE TO NORTH OF BROWNING ROAD



- Route 42 Local/Express Split is Eliminated
- Shoulders are maintained / provided during most stages
- Numerous Shifts in Traffic
- Interim Ramp AA Diverts
   Route 42 NB to I-295 NB to
   the Outside of Ramp E
   Eliminating NB Weave



#### Contract #1

#### I-76 vic. MARKET STREET (+ Bell Road Bridge Replacement over I-295)