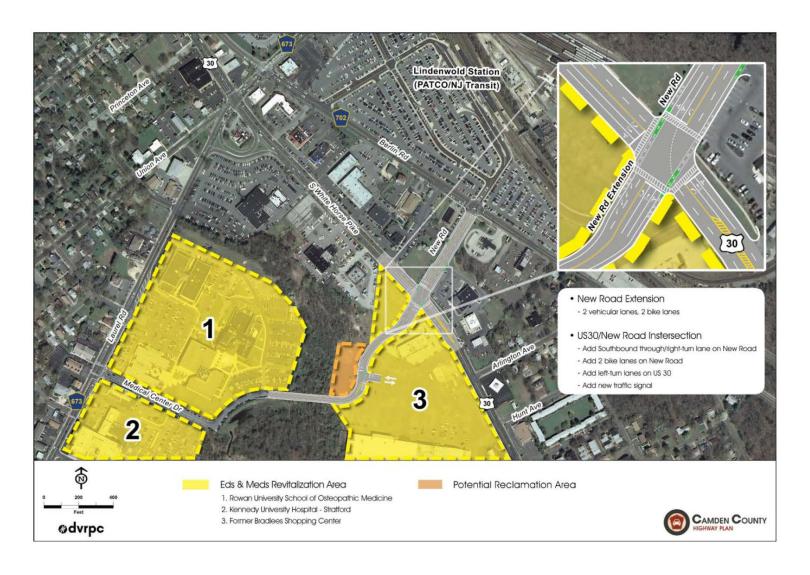

#### Influences:

- Community planning considerations from the Farmland Preservation, Bikeways and Multi-Use Trails & Land Use Plan elements
- Smart Growth tenants & Land Use Centers
- The Region's Incident Management Highway Network
- Regional plans (LRP) and programs (TIP & HSIP)
- Camden County's Complete Street Policy

## Complete Streets: