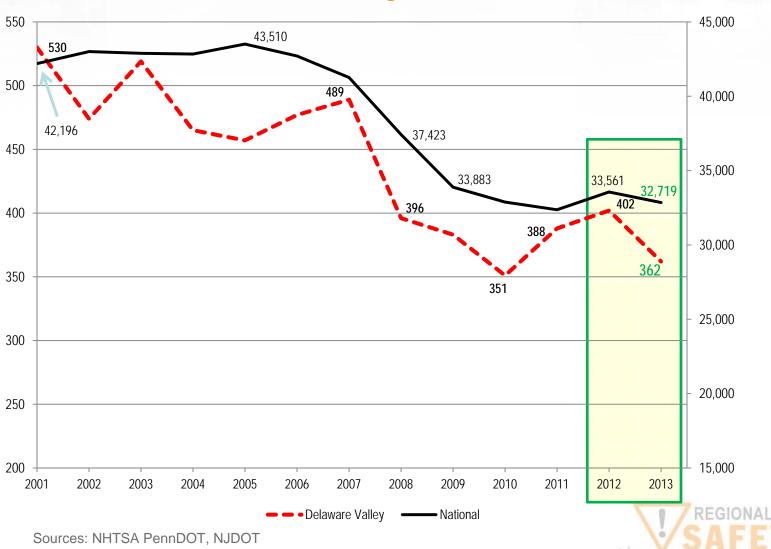

### Regional Fatality Trend Compared to National Fatality Trend

### Regional Crash Fatalities

Total Crash Fatalities in the Delaware Valley Over Time

Safety Planning Context

The Transportation Safety Action Plan addresses the **eight key emphasis areas** that are contributing factors in **97%** of fatalities in the Delaware Valley, and 88% of the injuries.