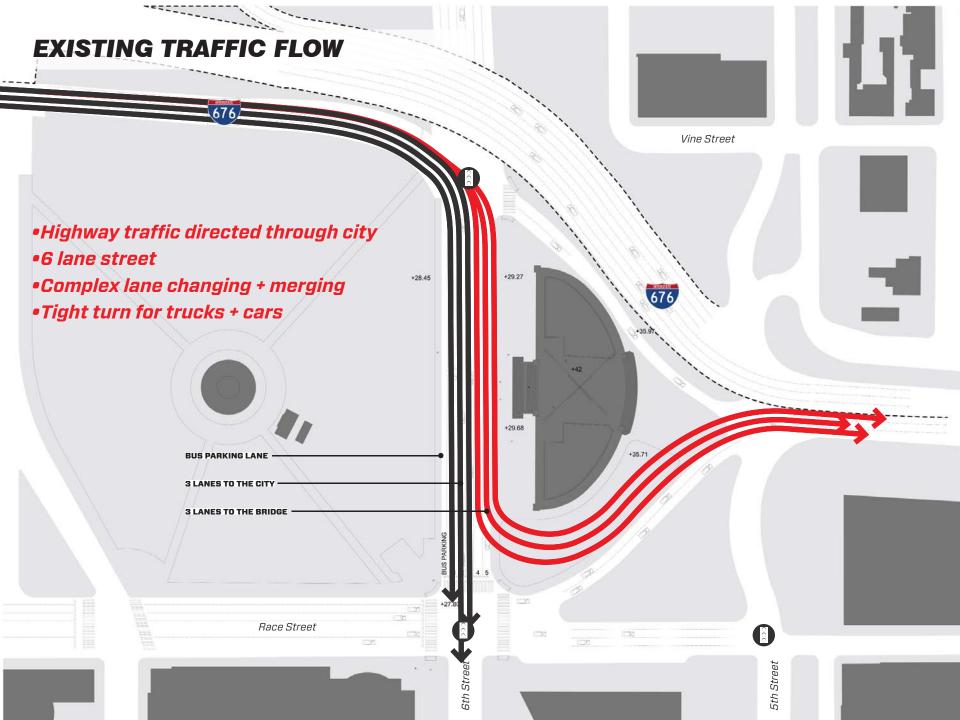

Population growth in Greater Center City has increased by 13% in the last decade, faster than any other portion of the city.

To sustain downtown population growth, many factors matter, including: connected neighborhoods.