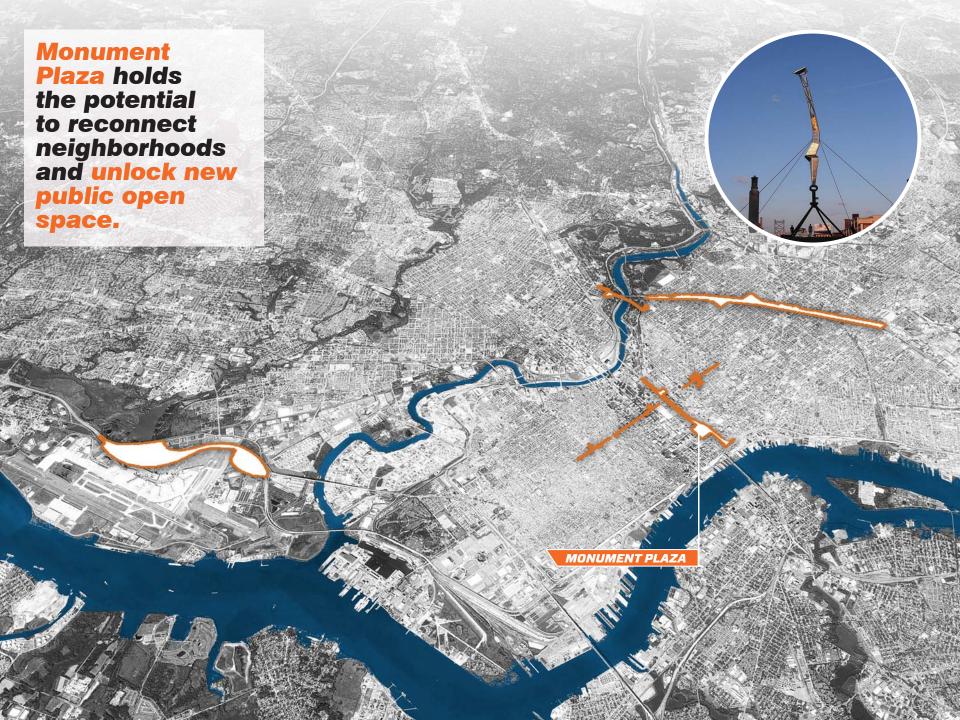

MONUMENT PLAZA

PHS + OLIN





## PROGRESS MEETINGS TO DATE

- -STAKEHOLDERS 8/8/2014
- -DESIGN CHARRETTE 8/9/2014
- -DELAWARE RIVER PORT AUTHORITY (DRPA) 9/11/2014
- -MAYORS OFFICE OF TRANSPORTATION 11/6/2014
- -COUNCILMAN MARK SQUILLA 11/7/2014
- -PHILADELPHIA CITY PLANNING COMMISSION (PCPC) 11/13/2014
- -DEPUTY MAYOR FOR ECONOMIC DEVELOPMENT 12/8/2014
- -DELAWARE RIVER PORT AUTHORITY (DRPA) 12/11/2014
- **-STAKEHOLDERS 1/7/2015**

Population growth in Greater Center City has increased by 13% in the last decade, faster than any other portion of the city.





To sustain downtown population growth, many factors matter, including: connected neighborhoods.

















































## **NEXT STEPS**

- -CONTINUE TO BUILD PARTNERSHIPS
- -SOLICIT PUBLIC, GOVERNMENT, AND PRIVATE SUPPORT
- -ADVANCE T