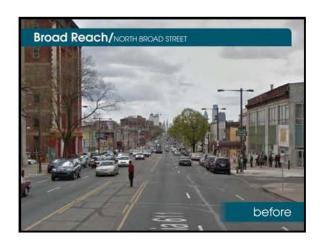

Population growth in Greater Center City has increased by 13% in the last decade, faster than any other portion of the city.

To sustain downtown population growth, many factors matter, including: connected neighborhoods.