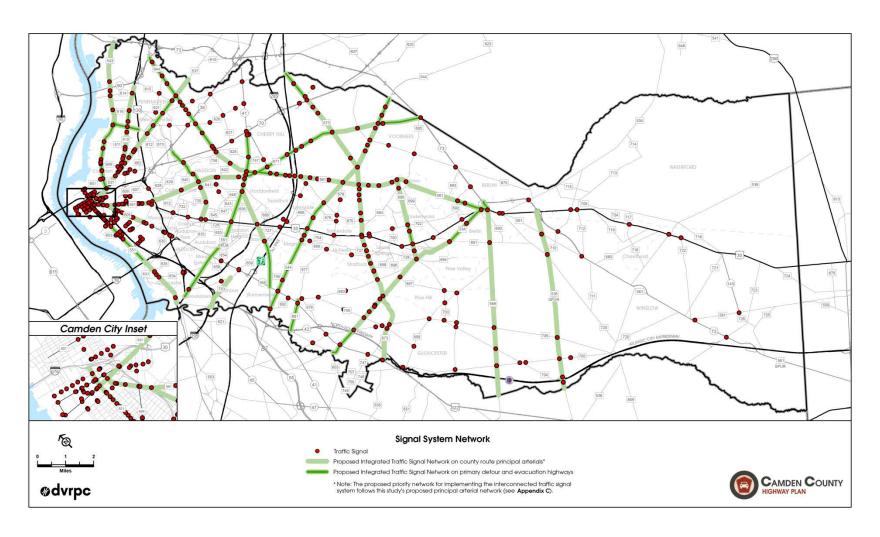

#### Influences:

- Community planning considerations from the Farmland Preservation, Bikeways and Multi-Use Trails & Land Use Plan elements
- Smart Growth tenants & Land Use Centers
- The Region's Incident Management Highway Network
- Regional plans (LRP) and programs (TIP & HSIP)
- Camden County's Complete Street Policy

## Complete Streets: