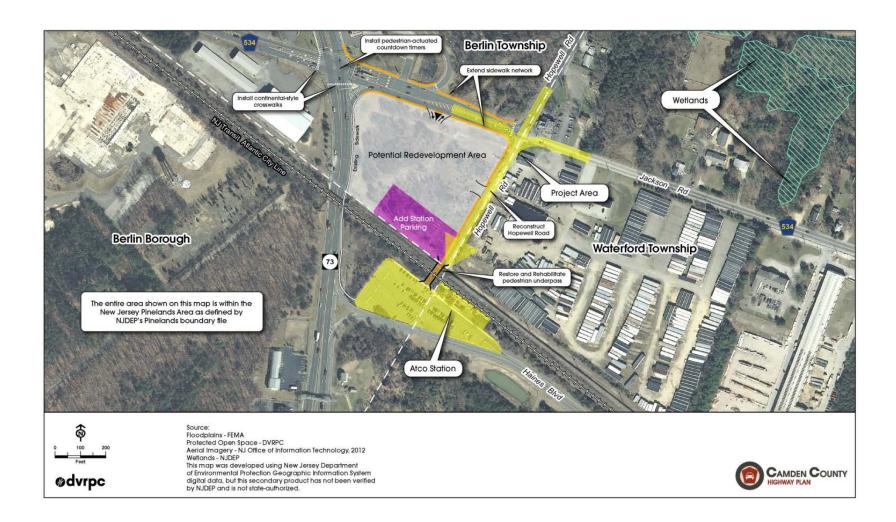

|

### Recommendations continued: (2) (2) (2) (2)



- Match traffic safety deficient locations with active HSIP.
- Bus Streets for Federal St, Market St, and Broadway in the City of Camden – favor transit service & promote ridership.
- Rebuild Williamstown-New Freedom Rd and its interchange with AC Expy/ access to the Avandale Park-and-Ride Lot – rectify existing CR congestion & complement South Jersey BRT service (LRP).

### Recommendations continued: (2) (2) (2) (2)









 Provide north-side parking and access from Jackson Rd at the Atco Station – offset nearby NJ 73/ CR congestion with improved connection to bus and rail (LRP - Station rehab).

## Atco Station concept:











## Atco Station concept:











## Atco Station concept:











#### Recommendations continued:

- Widen Berlin-Cross Keys Rd relieve existing congestion & accommodate cross-county travel for the long term.
- Extend New Rd and Medical Center Dr (local streets) through the Rowan Univ/ Kennedy Hospital campus ("Eds & Meds" Revitalization) – relieve CR congestion at the White Horse Pk & supply alternate route to the Lindenwold PATCO/ NJT Station (LRP – Station rehab).

## Eds & Meds concept:











## Recommendations continued: (2) (2) (2) (2)









 County-wide, closed-loop computerized traffic signal system - manage traffic operations at 200 intersections along primary CR corridors.



# Integrated traffic signal system: @@@@



#### Status:



- Camden County Planning Boar