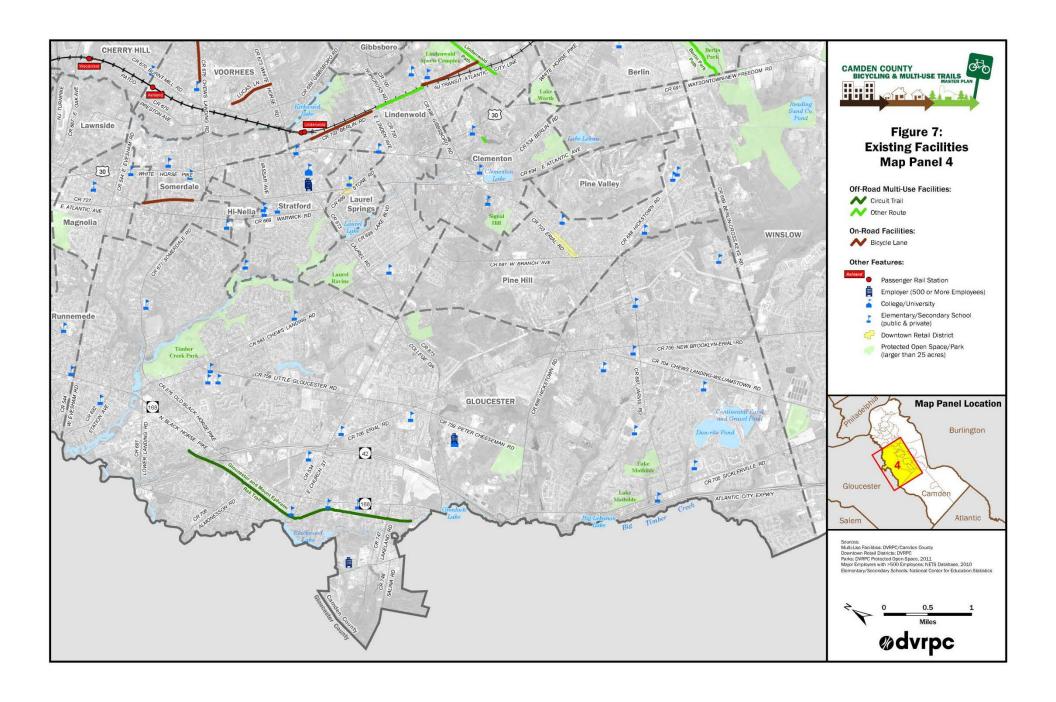

#### PLAN DEVELOPMENT

- Document existing facilities and county attractors
- Catalog proposed trail alignments
- Identify on-road network links and determine appropriate facility type

### NETWORK RECOMMENDATIONS

 Describe plan facility groups and the types of treatments appropriate for each