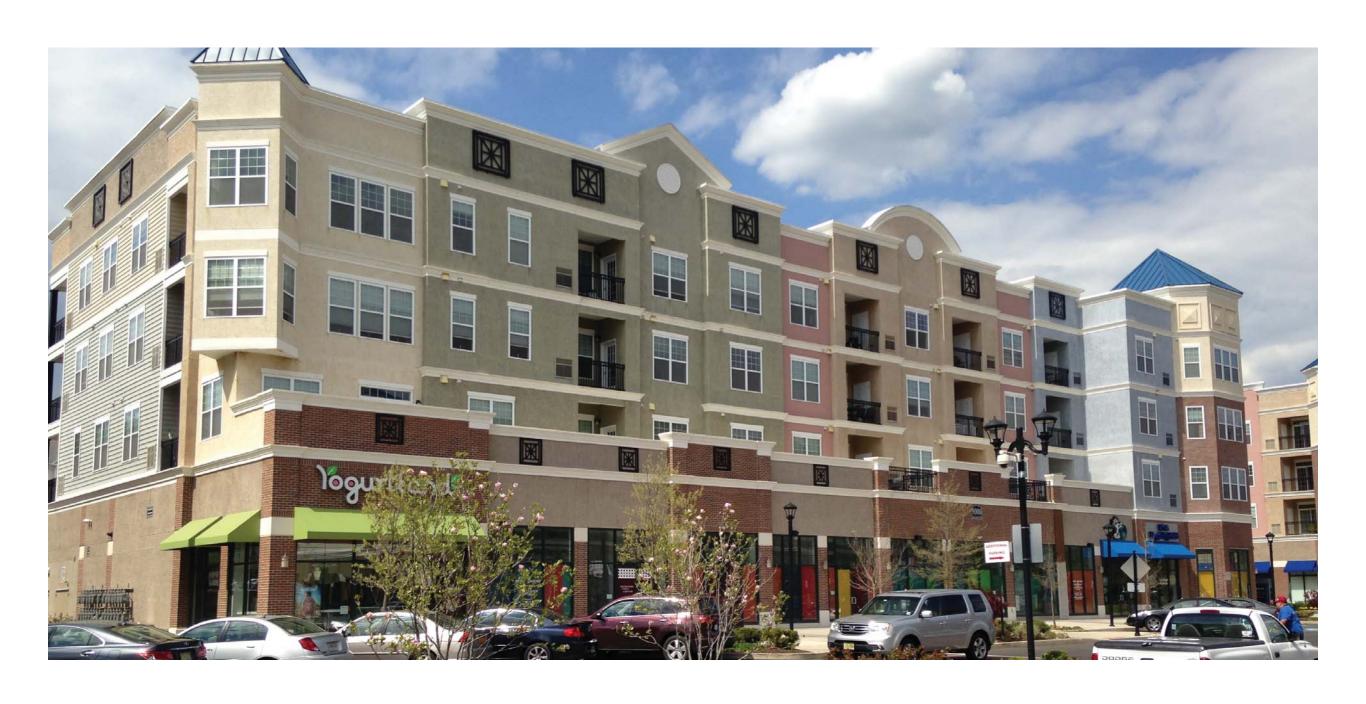

Population growth in Greater Center City has increased by 13% in the last decade, faster than any other portion of the city.

To sustain downtown population growth, many factors matter, including: connected neighborhoods.