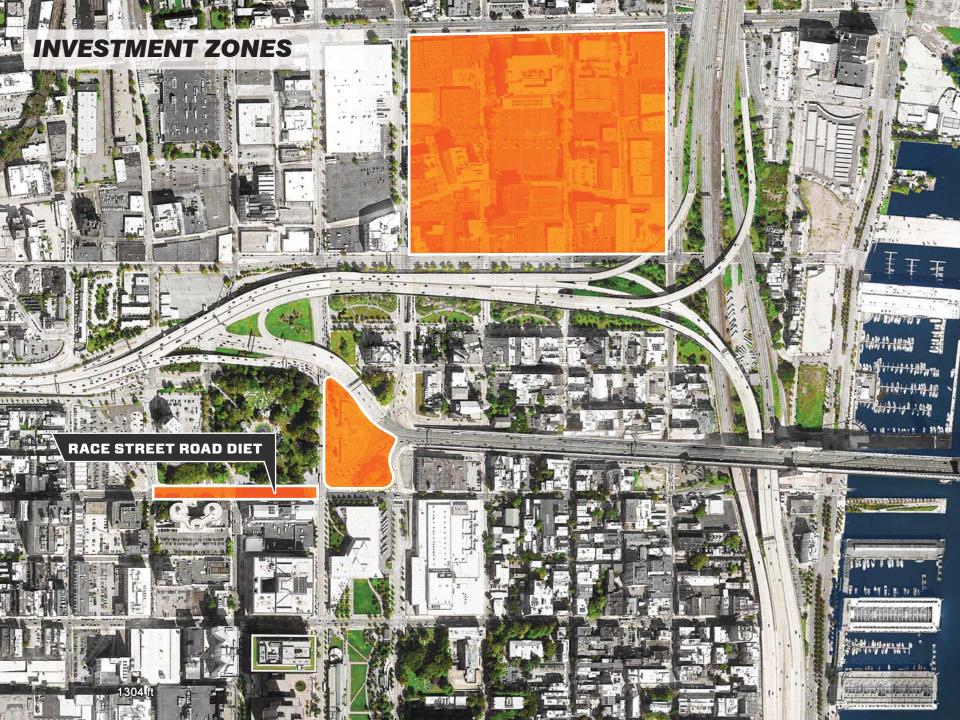

MONUMENT PLAZA

PHS + OLIN





## PROGRESS MEETINGS TO DATE

- -STAKEHOLDERS 8/8/2014
- -DESIGN CHARRETTE 8/9/2014
- -DELAWARE RIVER PORT AUTHORITY (DRPA) 9/11/2014
- -MAYORS OFFICE OF TRANSPORTATION 11/6/2014
- -COUNCILMAN MARK SQUILLA 11/7/2014
- -PHILADELPHIA CITY PLANNING COMMISSION (PCPC) 11/13/2014
- -DEPUTY MAYOR FOR ECONOMIC DEVELOPMENT 12/8/2014
- -DELAWARE RIVER PORT AUTHORITY (DRPA) 12/11/2014
- **-STAKEHOLDERS 1/7/2015**

Population growth in Greater Center City has increased by 13% in the last decade, faster than any other portion of the city.





To sustain downtown population growth, many factors matter, including: connected neighborhoods.

















































## **NEXT STEPS**

- -CONTINUE TO BUILD PARTNERSHIPS
- -SOLICIT PUBLIC, GOVERNMENT, AND PRIVATE SUPPORT
- -ADVANCE TRAFFIC STUDIES
- -ADVANCE PROGRAMMATIC INVESTIGATION
- -DEVELOP DESIGN CONCEPTS
- -SECURE FUNDING







## **Creating Flower Shows Every Day**

- 25+ years of transforming forlorn landscapes into exceptional gateways and destinations
- Beautification of 13 signature Philadelphia landscapes
- 10 million square feet of vacant lots stabilized/managed





































































## Updating the Transportation Safety Action Plan

Presentation to the Regional Technical Committee February 10, 2015



### Regional Fatality Trend Compared to National Fatality Trend



### Regional Crash Fatalities

Total