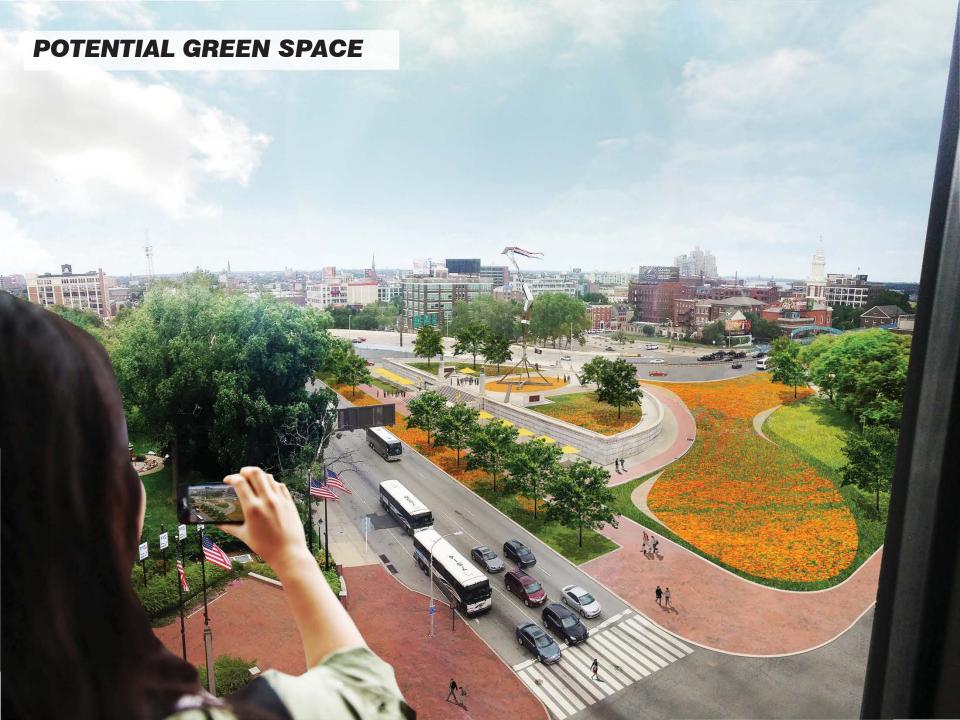

MONUMENT PLAZA

PHS + OLIN

Population growth in Greater Center City has increased by 13% in the last decade, faster than any other portion of the city.

To sustain downtown population growth, many factors matter, including: connected neighborhoods.