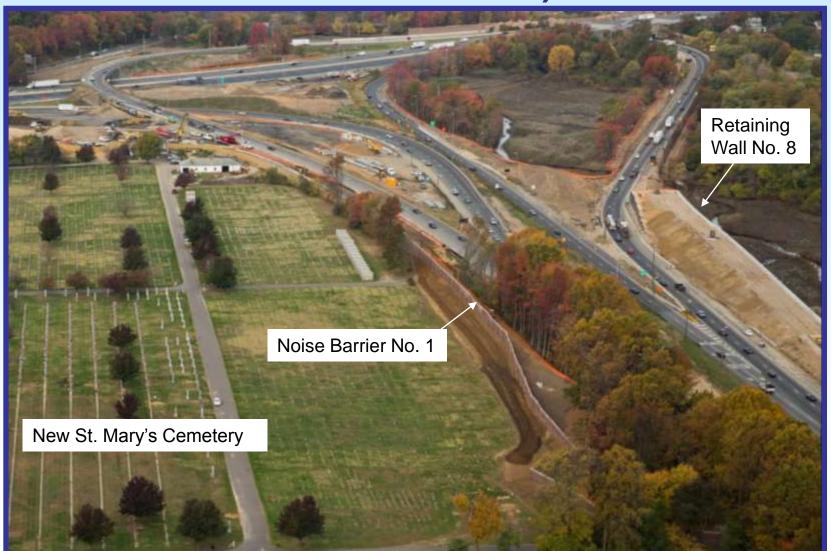

idge Completed in 2014
- Roadway was Lowered to Reduce Flooding
- 11' Contra-Flow Lane(s) (Kings to Route 130 SB) were used
- Accelerated Construction
- I-76 EB Lane Reduction (1/2 Lanes) was used
- Used Weekend Closures of Market Street and Route 130 SB Ramps



#### I-295 and Rt 42 Northbound Merge - 2012





## I-295 and Rt 42 Northbound Merge – Fall 2014. View from Rt 42 (north of Creek Road). Ramp AA on right.







# I-295 Bridge (looking north) at Essex Avenue. New center bridge section – Spring 2014.





# New Bell Road Bridge over I-295 (looking south on I-295) – Fall 2014.





# Contract #2 ROUTE 168 INTERCHANGE







Four Stages on both I-295

NB and SB

#### Contract #2

#### **AL-JO'S CURVE TO BELL ROAD**







# Noise Barrier No. 1 (looking south on I-295 toward I-76)







## Future Temporary Ramp AB - Fall 2014 (looking north at I-295 from I-76/Rt 42)





#### **Cemetery – Future Conditions**







#### Contract #3 I-295 BRIDGE OVER I-76/ROUTE 42



- Browning Rd & BPMHC Housing Relocations Get Constructed
- New I-295 SB Mainline Opens with Two Lanes
  - Al-Jo's Curve Serves Rt 42
     SB Traffic Only
- New Ramp A Bridge
   Opens with One Lane
  - New I-295 NB Open
     Beyond Browning Road
     with One Lane for Ramp A
     Traffic





# Contract #4 COMPLETE WORK ON I-76/ROUTE 42

- New Ramp C Covered Roadway Opens
  - Al-Jo's Curve Is Removed
- New Ramp F Opens
  - I-76 EB Left Hand Exit Closed
- New I-295 NB Opens to 2 Lanes
  - I-295 Ramp to I-76 Express
     Closed
- Removal of Al-Jo's Curve Bridge
  - Staging Similar to I-76
     Redecking