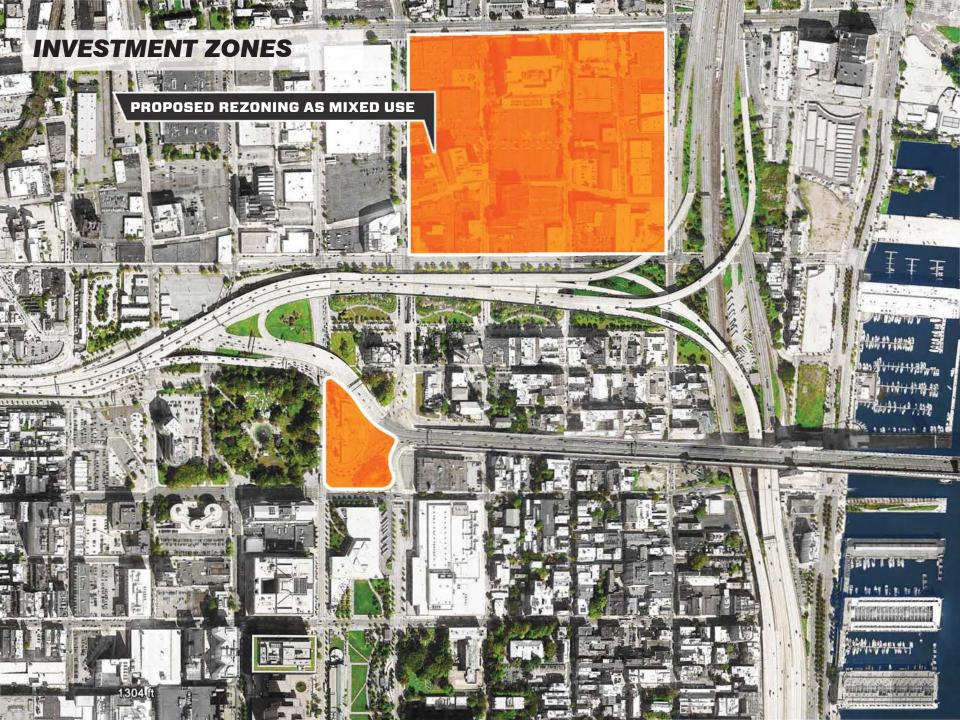

MONUMENT PLAZA

PHS + OLIN





## PROGRESS MEETINGS TO DATE

- -STAKEHOLDERS 8/8/2014
- -DESIGN CHARRETTE 8/9/2014
- -DELAWARE RIVER PORT AUTHORITY (DRPA) 9/11/2014
- -MAYORS OFFICE OF TRANSPORTATION 11/6/2014
- -COUNCILMAN MARK SQUILLA 11/7/2014
- -PHILADELPHIA CITY PLANNING COMMISSION (PCPC) 11/13/2014
- -DEPUTY MAYOR FOR ECONOMIC DEVELOPMENT 12/8/2014
- -DELAWARE RIVER PORT AUTHORITY (DRPA) 12/11/2014
- **-STAKEHOLDERS 1/7/2015**

Population growth in Greater Center City has increased by 13% in the last decade, faster than any other portion of the city.





To sustain downtown population growth, many factors matter, including: connected neighborhoods.

















































## **NEXT STEPS**

- -CONTINUE TO BUILD PARTNERSHIPS
- -SOLICIT PUBLIC, GOVERNMENT, AND PRIVATE SUPPORT
- -ADVANCE TRAFFIC STUDIES
- -ADVANCE PROGRAMMATIC INVESTIGATION
- -DEVELOP DESIGN CONCEPTS
- -SECURE FUNDING







## **Creating Flower Shows Every Day**

- 25+ years of transforming forlorn landscapes into exceptional gateways and destinations
- Beautification of 13 signature Philadelphia landscapes
- 10 million square feet of vacant lots stabilized/managed





































































## Updating the Transportation Safety Action Plan

Presentation to the Regional Technical Committee February 10, 2015



### Regional Fatality Trend Compared to National Fatality Trend



### Regional Crash Fatalities

Tot