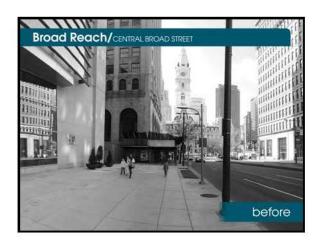

Population growth in Greater Center City has increased by 13% in the last decade, faster than any other portion of the city.

To sustain downtown population growth, many factors matter, including: connected neighborhoods.