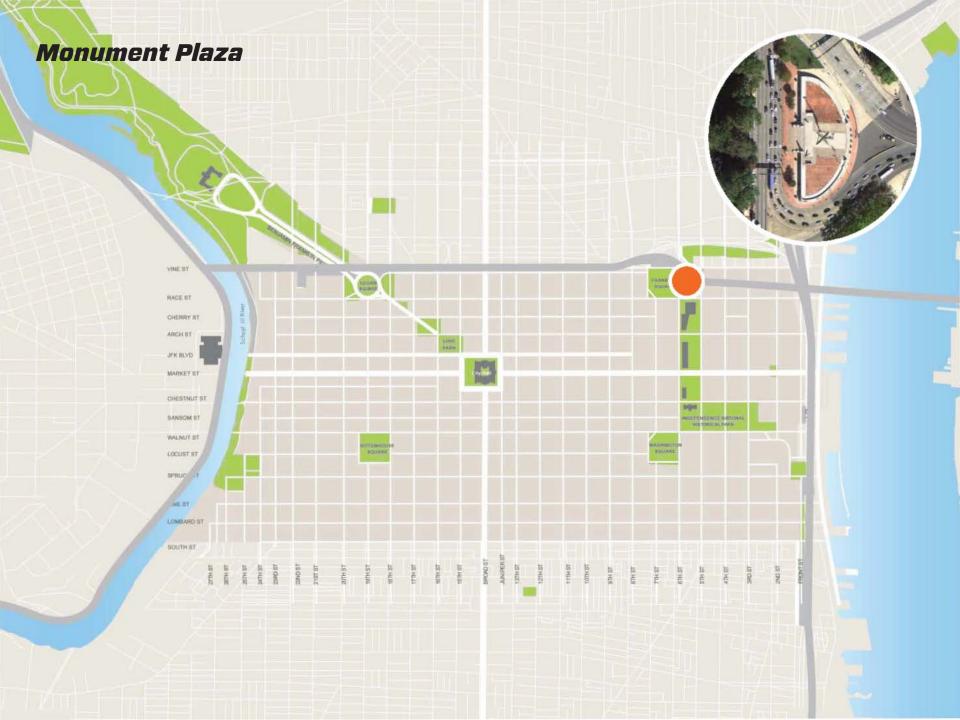

MONUMENT PLAZA

PHS + OLIN





## PROGRESS MEETINGS TO DATE

- -STAKEHOLDERS 8/8/2014
- -DESIGN CHARRETTE 8/9/2014
- -DELAWARE RIVER PORT AUTHORITY (DRPA) 9/11/2014
- -MAYORS OFFICE OF TRANSPORTATION 11/6/2014
- -COUNCILMAN MARK SQUILLA 11/7/2014
- -PHILADELPHIA CITY PLANNING COMMISSION (PCPC) 11/13/2014
- -DEPUTY MAYOR FOR ECONOMIC DEVELOPMENT 12/8/2014
- -DELAWARE RIVER PORT AUTHORITY (DRPA) 12/11/2014
- **-STAKEHOLDERS 1/7/2015**

Population growth in Greater Center City has increased by 13% in the last decade, faster than any other portion of the city.





To sustain downtown population growth, many factors matter, including: connected neighborhoods.

















































## **NEXT STEPS**

- -CONTINUE TO BUILD PARTNERSHIPS
- -SOLICIT PUBLIC, GOVERNMENT, AND PRIVATE SUPPORT
- -ADVANCE TRAFFIC STUDIES
- -ADVANCE PROGRAMMATIC INVESTIGATION
- -DEVELOP DESIGN CONCEPTS
- -SECURE FUNDING







## **Creating Flower Shows Every Day**

- 25+ years of transforming forlorn landscapes into exceptional gateways and destinations
- Beautification of 13 signature Philadelphia landscapes
- 10 million square feet of vacant lots stabilized/managed





































































## Updating the Transportation Safety Action Plan

Presentation to the Regional Technical Committee February 10, 2015