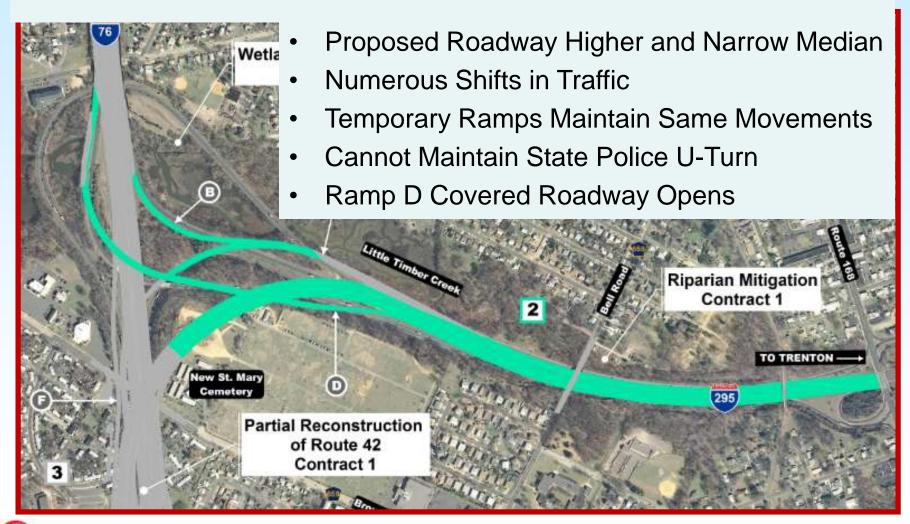

ell Road Bridge Replacement over I-295)



- I-76 and Bell Road Bridge Completed in 2014
- Roadway was Lowered to Reduce Flooding
- 11' Contra-Flow Lane(s) (Kings to Route 130 SB) were used
- Accelerated Construction
- I-76 EB Lane Reduction (1/2 Lanes) was used
- Used Weekend Closures of Market Street and Route 130 SB Ramps



#### I-295 and Rt 42 Northbound Merge - 2012





## I-295 and Rt 42 Northbound Merge – Fall 2014. View from Rt 42 (north of Creek Road). Ramp AA on right.







# I-295 Bridge (looking north) at Essex Avenue. New center bridge section – Spring 2014.





# New Bell Road Bridge over I-295 (looking south on I-295) – Fall 2014.





# Contract #2 ROUTE 168 INTERCHANGE







Four Stages on both I-295

NB and SB

#### Contract #2

#### **AL-JO'S CURVE TO BELL ROAD**







# Noise Barrier No. 1 (looking south on I-295 toward I-76)







## Future Temporary Ramp AB - Fall 2014 (looking north at I-295 from I-76/Rt 42)





#### **Cemetery – Future Conditions**







#### Contract #3 I-295 BRIDGE OVER I-76/ROUTE 42



- Browning Rd & BPMHC Housing Relocations Get Constructed
- New I-295 SB Mainline Opens with Two Lanes
  - Al-Jo's Curve Serves Rt 42
     SB Traffic Only
- New Ramp A Bridge
   Opens with One Lane
  - New I-295 NB Open
     Beyond Browning Road
     with One Lane for Ramp A
     Traffic





# Contract #4 COMPLETE WORK ON I-76/ROUTE 42

- New Ramp C Covered Roadway Opens
  - Al-Jo's Curve Is Removed
- New Ramp F Opens
  - I-76 EB Left Hand Exit Closed
- New I-295 NB Opens to 2 Lanes
  - I-295 Ramp to I-76 Express
     Closed
- Removal of