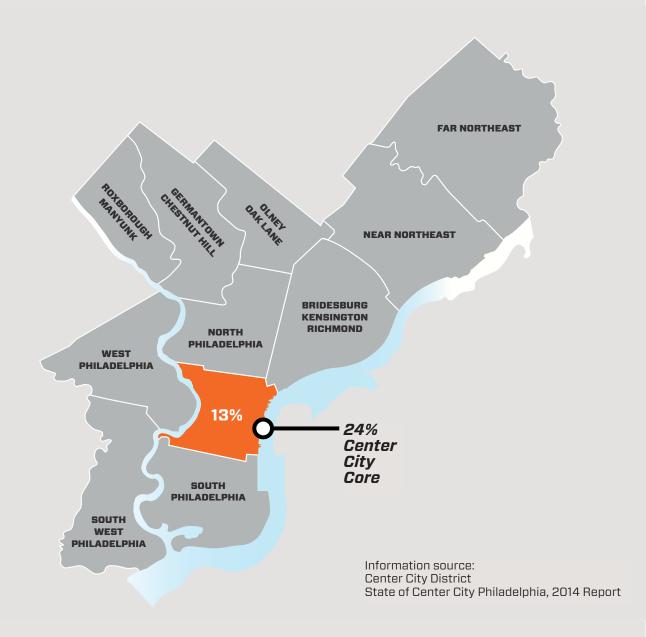

Population growth in Greater Center City has increased by 13% in the last decade, faster than any other portion of the city.

To sustain downtown population growth, many factors matter, including: connected neighborhoods.