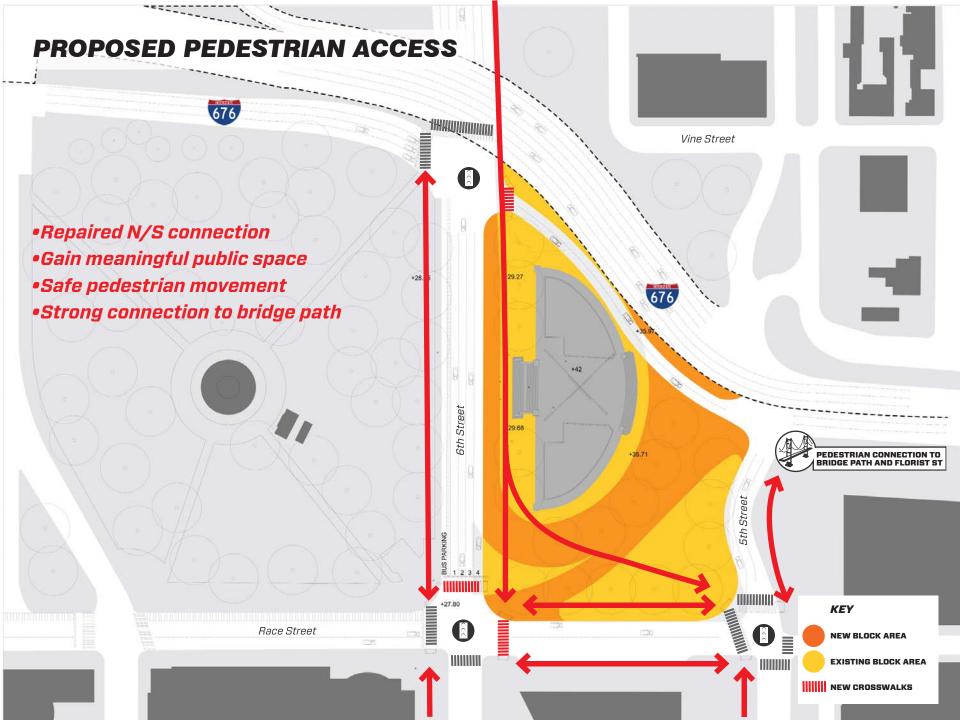

Population growth in Greater Center City has increased by 13% in the last decade, faster than any other portion of the city.

To sustain downtown population growth, many factors matter, including: connected neighborhoods.