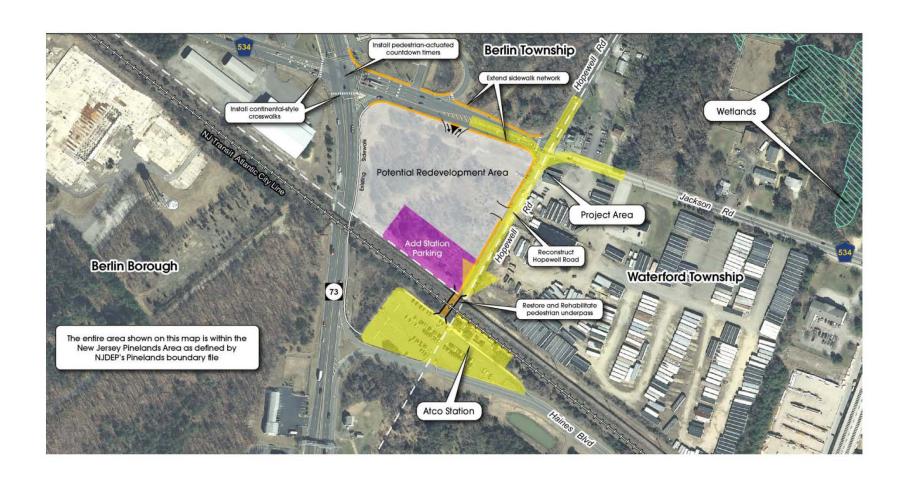

#### Influences:

- Community planning considerations from the Farmland Preservation, Bikeways and Multi-Use Trails & Land Use Plan elements
- Smart Growth tenants & Land Use Centers
- The Region's Incident Management Highway Network
- Regional plans (LRP) and programs (TIP & HSIP)
- Camden County's Complete Street Policy

## Complete Streets: