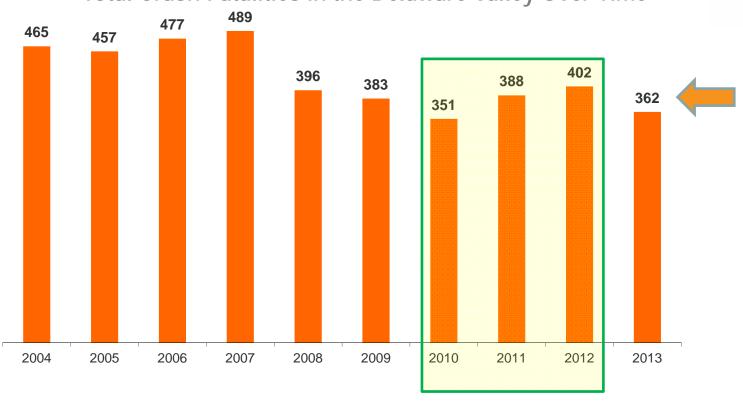

### Regional Crash Fatalities

Total Crash Fatalities in the Delaware Valley Over Time

Safety Planning Context

The Transportation Safety Action Plan addresses the **eight key emphasis areas** that are contributing factors in **97%** of fatalities in the Delaware Valley, and 88% of the injuries.