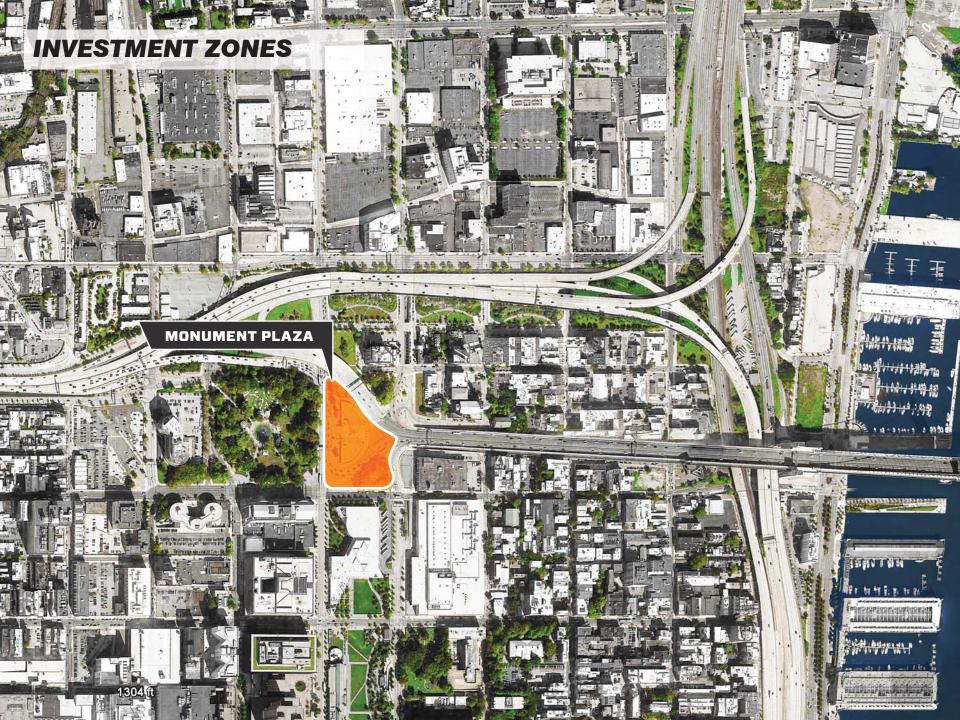

MONUMENT PLAZA

PHS + OLIN





## PROGRESS MEETINGS TO DATE

- -STAKEHOLDERS 8/8/2014
- -DESIGN CHARRETTE 8/9/2014
- -DELAWARE RIVER PORT AUTHORITY (DRPA) 9/11/2014
- -MAYORS OFFICE OF TRANSPORTATION 11/6/2014
- -COUNCILMAN MARK SQUILLA 11/7/2014
- -PHILADELPHIA CITY PLANNING COMMISSION (PCPC) 11/13/2014
- -DEPUTY MAYOR FOR ECONOMIC DEVELOPMENT 12/8/2014
- -DELAWARE RIVER PORT AUTHORITY (DRPA) 12/11/2014
- **-STAKEHOLDERS 1/7/2015**

Population growth in Greater Center City has increased by 13% in the last decade, faster than any other portion of the city.





To sustain downtown population growth, many factors matter, including: connected neighborhoods.

















































## **NEXT STEPS**

- -CONTINUE TO BUILD PARTNERSHIPS
- -SOLICIT PUBLIC, GOVERNMENT, AND PRIVATE SUPPORT
- -ADVANCE TRAFFIC STUDIES
- -ADVANCE PROGRAMMATIC INVESTIGATION
- -DEVELOP DESIGN CONCEPTS
- -SECURE FUNDING







## **Creating Flower Shows Every Day**

- 25+ years of transforming forlorn landscapes into exceptional gateways and destinations
- Beautification of 13 signature Philadelphia landscapes
- 10 million square feet of vacant lots stabilized/managed





































































## Updating the Transportation Safety Action Plan

Presentation to the Regional Technical Committee February 10, 2015



### Regional Fatality Trend Compared to National Fatality Trend



### Regional Crash Fatalities

T