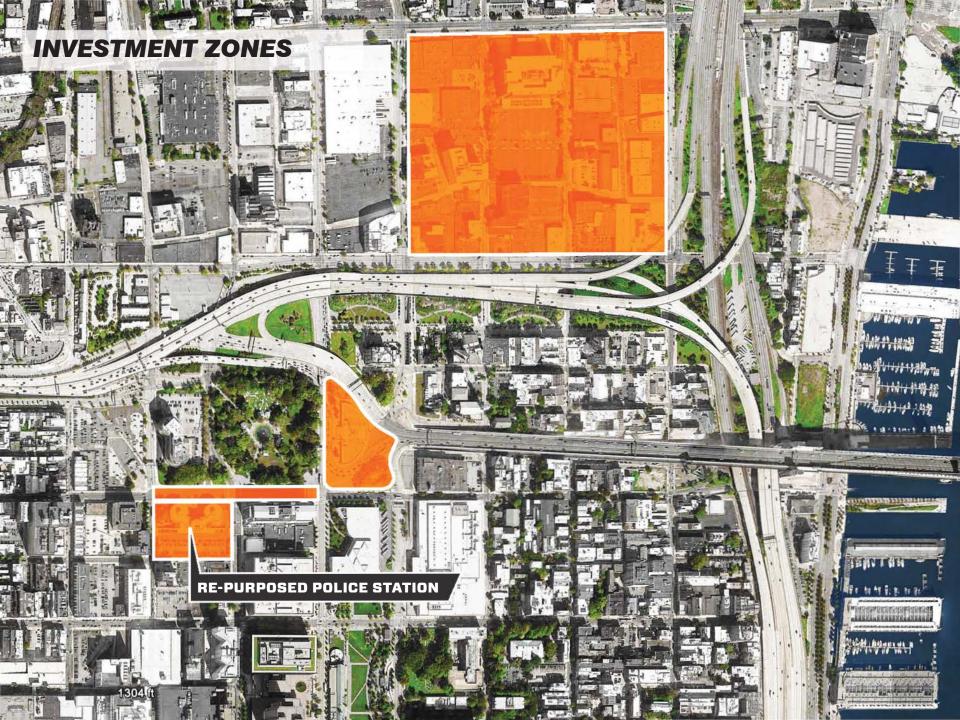

MONUMENT PLAZA

PHS + OLIN





## PROGRESS MEETINGS TO DATE

- -STAKEHOLDERS 8/8/2014
- -DESIGN CHARRETTE 8/9/2014
- -DELAWARE RIVER PORT AUTHORITY (DRPA) 9/11/2014
- -MAYORS OFFICE OF TRANSPORTATION 11/6/2014
- -COUNCILMAN MARK SQUILLA 11/7/2014
- -PHILADELPHIA CITY PLANNING COMMISSION (PCPC) 11/13/2014
- -DEPUTY MAYOR FOR ECONOMIC DEVELOPMENT 12/8/2014
- -DELAWARE RIVER PORT AUTHORITY (DRPA) 12/11/2014
- **-STAKEHOLDERS 1/7/2015**

Population growth in Greater Center City has increased by 13% in the last decade, faster than any other portion of the city.





To sustain downtown population growth, many factors matter, including: connected neighborhoods.

















































## **NEXT STEPS**

- -CONTINUE TO BUILD PARTNERSHIPS
- -SOLICIT PUBLIC, GOVERNMENT, AND PRIVATE SUPPORT
- -ADVANCE TRAFFIC STUDIES
- -ADVANCE PROGRAMMATIC INVESTIGATION
- -DEVELOP DESIGN CONCEPTS
- -SECURE FUNDING







## **Creating Flower Shows Every Day**

- 25+ years of transforming forlorn landscapes into exceptional gateways and destinations
- Beautification of 13 signature Philadelphia landscapes
- 10 million square feet of vacant lots stabilized/managed





































































## Updating the Transportation Safety Action Plan

Presentation to the Regional Technical Committee February 10, 2015



### Regional Fatality Trend Compared to National Fatality Trend



### Regional Crash Fatalities

Total C