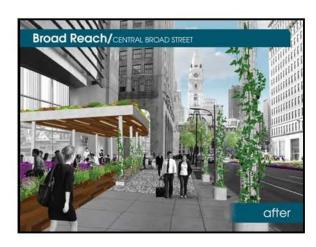

Population growth in Greater Center City has increased by 13% in the last decade, faster than any other portion of the city.

To sustain downtown population growth, many factors matter, including: connected neighborhoods.