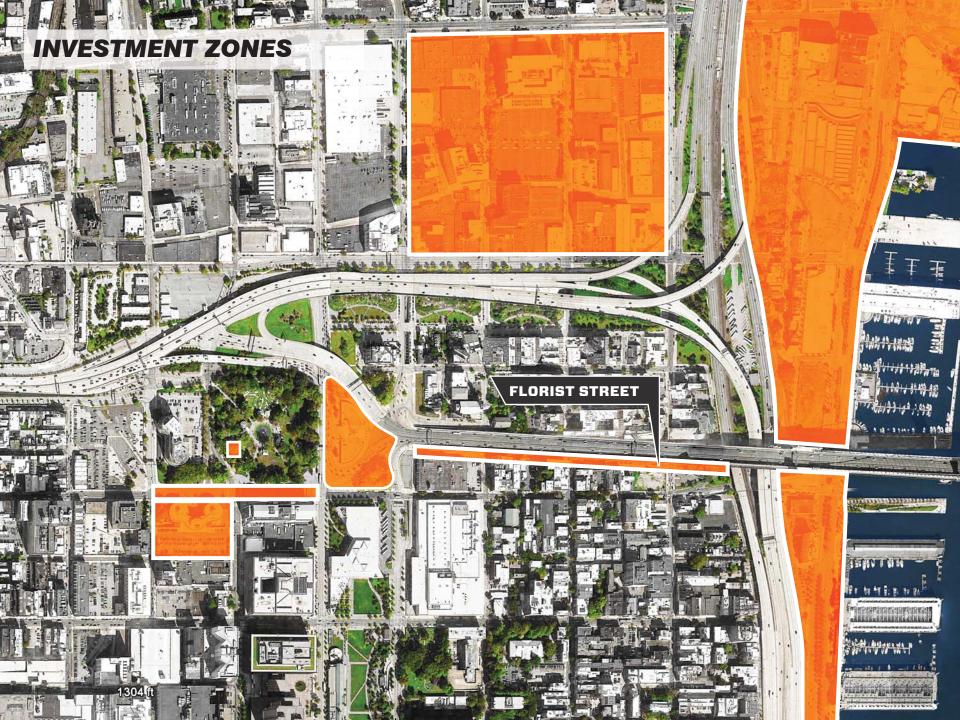

Population growth in Greater Center City has increased by 13% in the last decade, faster than any other portion of the city.

To sustain downtown population growth, many factors matter, including: connected neighborhoods.