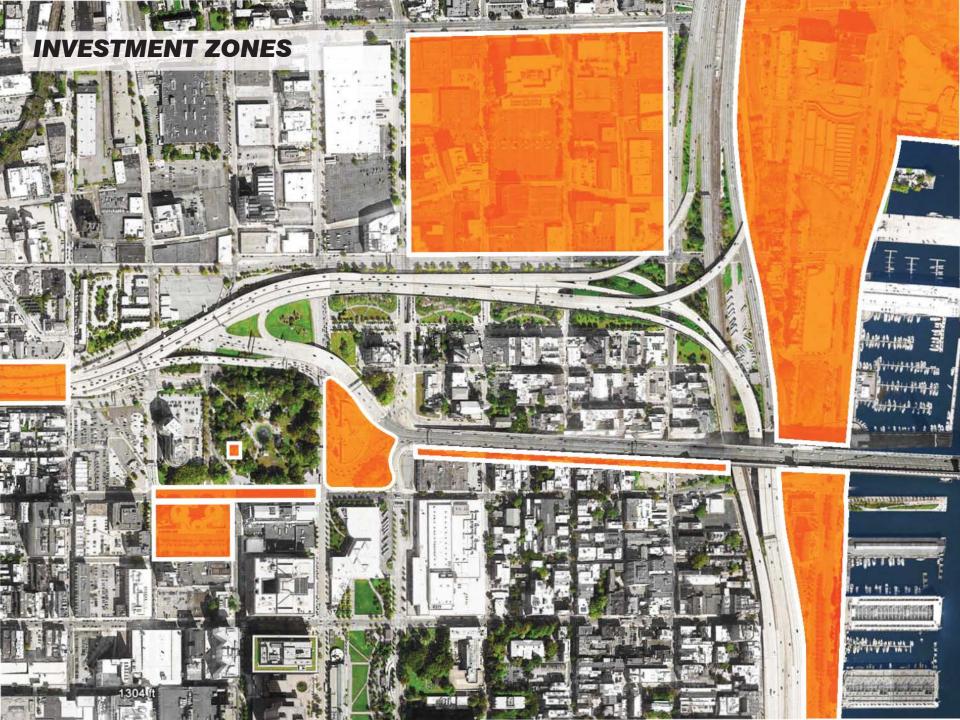

Population growth in Greater Center City has increased by 13% in the last decade, faster than any other portion of the city.

To sustain downtown population growth, many factors matter, including: connected neighborhoods.