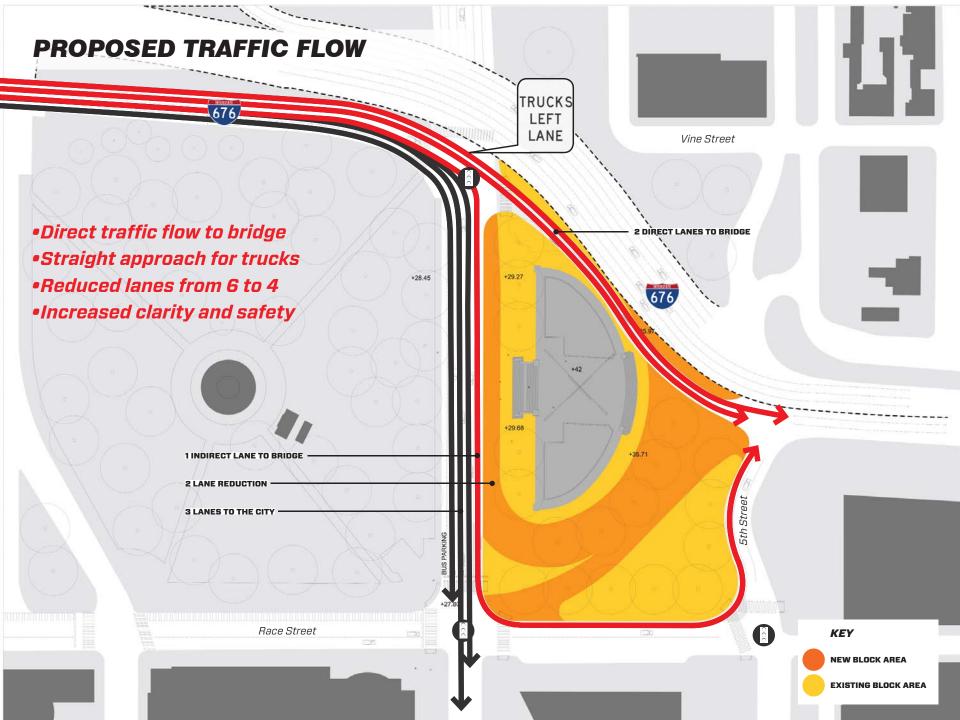

Population growth in Greater Center City has increased by 13% in the last decade, faster than any other portion of the city.

To sustain downtown population growth, many factors matter, including: connected neighborhoods.