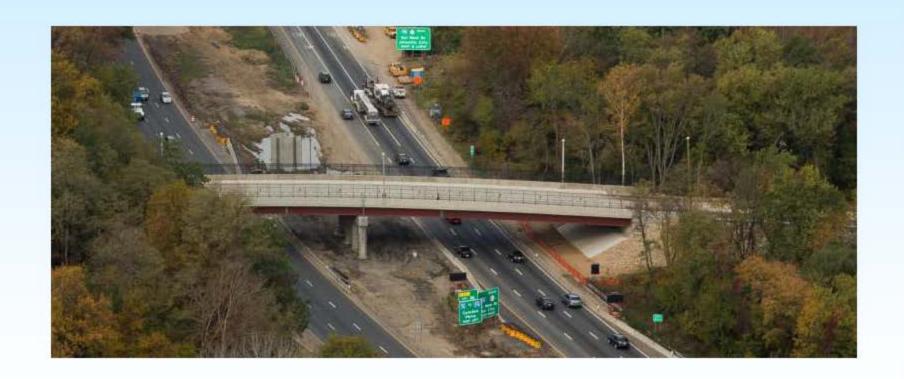

iverts
   Route 42 NB to I-295 NB to
   the Outside of Ramp E
   Eliminating NB Weave



#### Contract #1

#### I-76 vic. MARKET STREET (+ Bell Road Bridge Replacement over I-295)



- I-76 and Bell Road Bridge Completed in 2014
- Roadway was Lowered to Reduce Flooding
- 11' Contra-Flow Lane(s) (Kings to Route 130 SB) were used
- Accelerated Construction
- I-76 EB Lane Reduction (1/2 Lanes) was used
- Used Weekend Closures of Market Street and Route 130 SB Ramps



#### I-295 and Rt 42 Northbound Merge - 2012





## I-295 and Rt 42 Northbound Merge – Fall 2014. View from Rt 42 (north of Creek Road). Ramp AA on right.







# I-295 Bridge (looking north) at Essex Avenue. New center bridge section – Spring 2014.





# New Bell Road Bridge over I-295 (looking south on I-295) – Fall 2014.





# Contract #2 ROUTE 168 INTERCHANGE







Four Stages on both I-295

NB and SB

#### Contract #2

#### **AL-JO'S CURVE TO BELL ROAD**







# Noise Barrier No. 1 (looking south on I-295 toward I-76)







## Future Temporary Ramp AB - Fall 2014 (looking north at I-295 from I-76/Rt 42)





#### **Cemetery – Future Conditions**







#### Contract #3 I-295 BRIDGE OVER I-76/ROUTE 42



- Browning Rd & BPMHC Housing Relocations Get Constructed
- New I-295 SB Mainline Opens with Two Lanes
  - Al-Jo's Curve Serves Rt 42
     SB Traffic Only
- New Ramp A Bridge
   Opens with One Lane
  - New I-295 NB Open
     Beyond Browning Road
     with One Lane for Ramp A
     Traffic





# Contract #4 COMPLETE WORK ON I-76/ROUTE 42

- New Ramp C Covered Roadway Opens
  - Al-Jo's Curve Is Removed
-