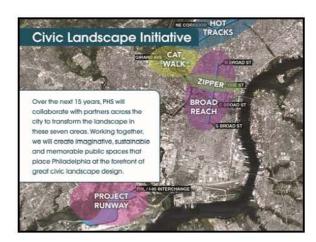

Population growth in Greater Center City has increased by 13% in the last decade, faster than any other portion of the city.

To sustain downtown population growth, many factors matter, including: connected neighborhoods.

## **Creating Flower Shows Every Day**

- 25+ years of transforming forlorn landscapes into exceptional gateways and destinations
- Beautification of 13 signature Philadelphia landscapes
- 10 million square feet of vacant lots stabilized/managed