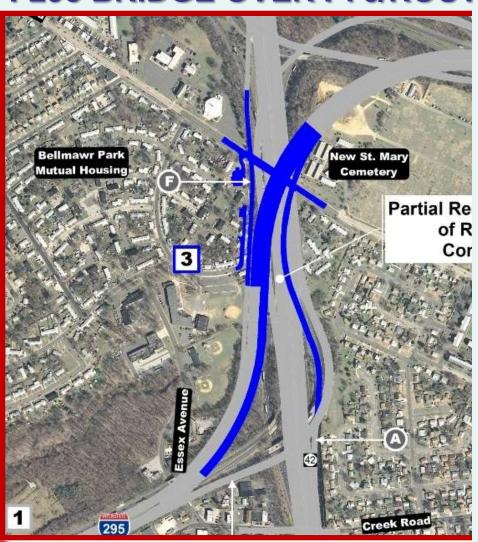

was used
- Used Weekend Closures of Market Street and Route 130 SB Ramps



#### I-295 and Rt 42 Northbound Merge - 2012





## I-295 and Rt 42 Northbound Merge – Fall 2014. View from Rt 42 (north of Creek Road). Ramp AA on right.







# I-295 Bridge (looking north) at Essex Avenue. New center bridge section – Spring 2014.





# New Bell Road Bridge over I-295 (looking south on I-295) – Fall 2014.





# Contract #2 ROUTE 168 INTERCHANGE







Four Stages on both I-295

NB and SB

#### Contract #2

#### **AL-JO'S CURVE TO BELL ROAD**







# Noise Barrier No. 1 (looking south on I-295 toward I-76)







## Future Temporary Ramp AB - Fall 2014 (looking north at I-295 from I-76/Rt 42)





#### **Cemetery – Future Conditions**







#### Contract #3 I-295 BRIDGE OVER I-76/ROUTE 42



- Browning Rd & BPMHC Housing Relocations Get Constructed
- New I-295 SB Mainline Opens with Two Lanes
  - Al-Jo's Curve Serves Rt 42
     SB Traffic Only
- New Ramp A Bridge
   Opens with One Lane
  - New I-295 NB Open
     Beyond Browning Road
     with One Lane for Ramp A
     Traffic





# Contract #4 COMPLETE WORK ON I-76/ROUTE 42

- New Ramp C Covered Roadway Opens
  - Al-Jo's Curve Is Removed
- New Ramp F Opens
  - I-76 EB Left Hand Exit Closed
- New I-295 NB Opens to 2 Lanes
  - I-295 Ramp to I-76 Express
     Closed
- Removal of Al-Jo's Curve Bridge
  - Staging Similar to I-76
     Redecking







#### **FY 2016**

### PA Transportation Management Assocation Assistance Grant program Total \$1,152,000

- Each TMA is eligible for up to \$192,0000
- CMAQ Grant- 20% match required