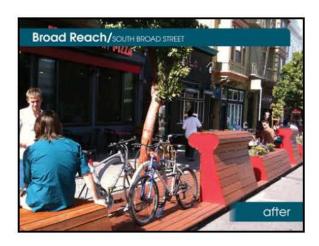

Population growth in Greater Center City has increased by 13% in the last decade, faster than any other portion of the city.

To sustain downtown population growth, many factors matter, including: connected neighborhoods.