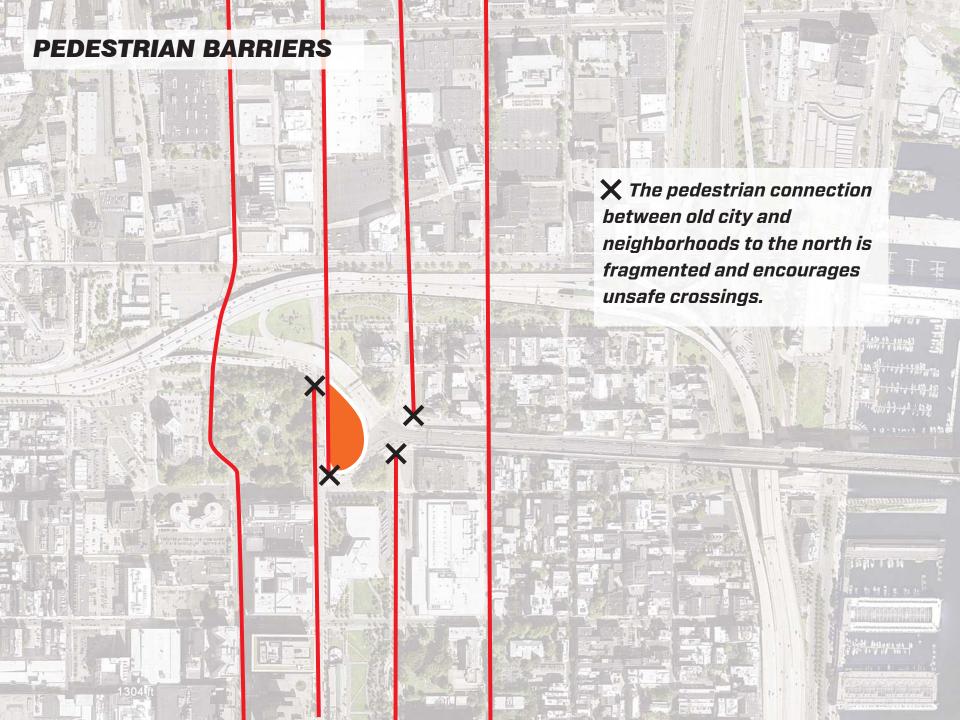

Population growth in Greater Center City has increased by 13% in the last decade, faster than any other portion of the city.

To sustain downtown population growth, many factors matter, including: connected neighborhoods.