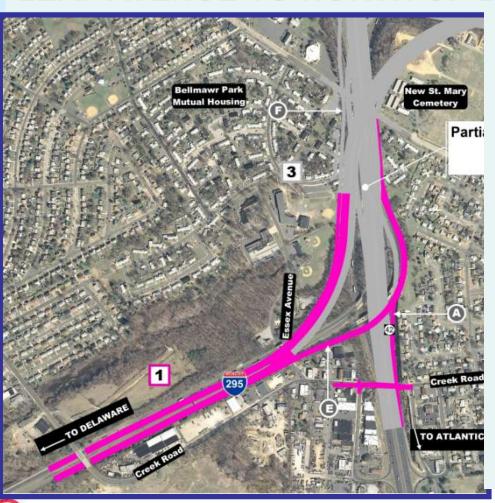

- Water
  - Gas
  - Telephone

- Electric
- Cable TV
- Sanitary Sewer
- Sanitary Sewer Pump Station
- Stormwater Pump Station
- 2 Permanent and 1 Temporary Traffic Signal
- Full Interchange Lighting
- > Tunnel Lighting
- > ITS (DMS, CCTV, Travel Time Sensors)





#### **Contract Breakout**





#### **Advanced ITS Contract**







#### Contract #1

#### I-295: CREEK ROAD TO ESSEX AVENUE



- Emergency Pull-offs and Some Shoulders during Most Phases
- Numerous Traffic Shifts
- 11' Cattle Chutes
- Some Stages, NB Split Starts and SB Split Ends South of Creek Road
  - Barrier ends 300' North of State Police U-Turn
  - NB Split to I-76 Express
     Starts South of Creek Road
- Final Striping Provides for Full Shoulders



# Contract #1 ROUTE 42/I-76: LEAF AVENUE TO NORTH OF BROWNING ROAD



- Route 42 Local/Express Split is Eliminated
- Shoulders are maintained / provided during most stages
- Numerous Shifts in Traffic
- Interim Ramp AA Diverts
   Route 42 NB to I-295 NB to
   the Outside of Ramp E
   Eliminating NB Weave



#### Contract #1

#### I-76 vic. MARKET STREET (+ Bell Road Bridge Replacement over I-295)



- I-76 and Bell Road Bridge Completed in 2014
- Roadway was Lowered to Reduce Flooding
- 11' Contra-Flow Lane(s) (Kings to Route 130 SB) were used
- Accelerated Construction
- I-76 EB Lane Reduction (1/2 Lanes) was used
- Used Weekend Closures of Market Street and Route 130 SB Ramps



#### I-295 and Rt 42 Northbound Merge - 2012





## I-295 and Rt 42 Northbound Merge – Fall 2014. View from Rt 42 (north of Creek Road). Ramp AA on right.







# I-295 Bridge