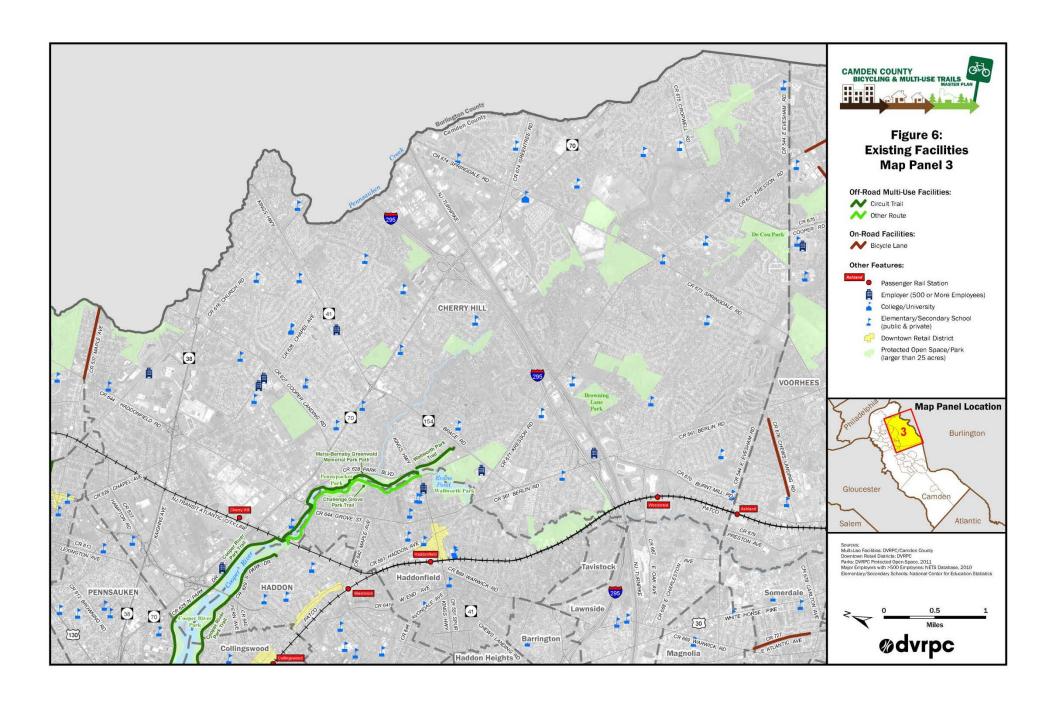

#### PLAN DEVELOPMENT

- Document existing facilities and county attractors
- Catalog proposed trail alignments
- Identify on-road network links and determine appropriate facility type

### NETWORK RECOMMENDATIONS

 Describe plan facility groups and the types of treatments appropriate for each