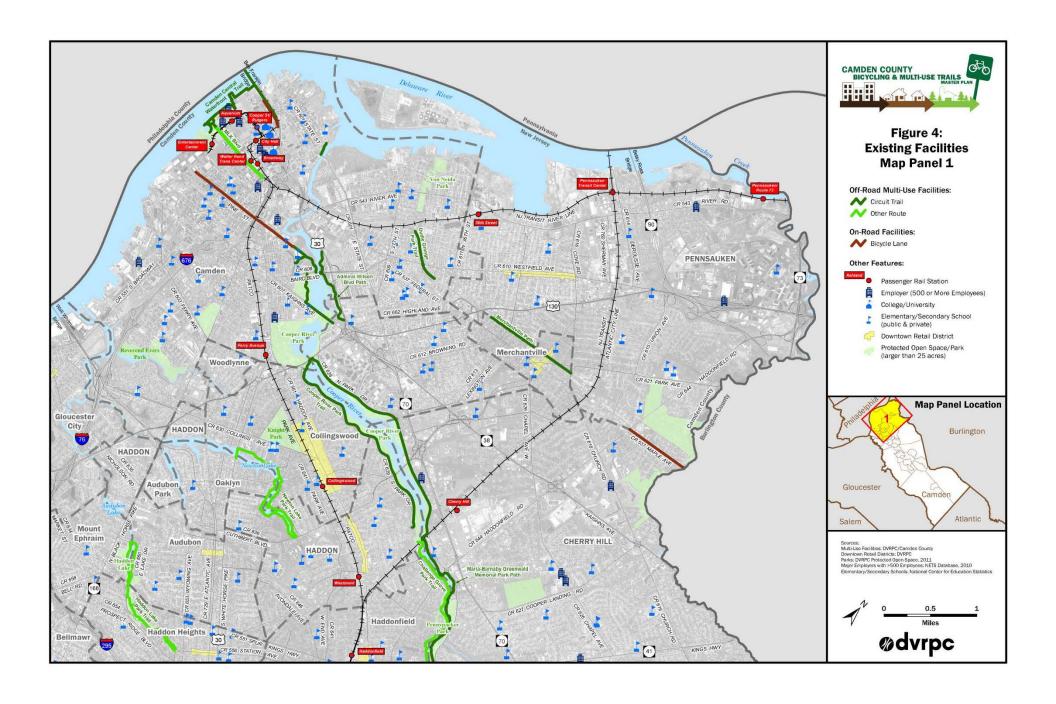

#### PLAN DEVELOPMENT

- Document existing facilities and county attractors
- Catalog proposed trail alignments
- Identify on-road network links and determine appropriate facility type

### NETWORK RECOMMENDATIONS

 Describe plan facility groups and the types of treatments appropriate for each