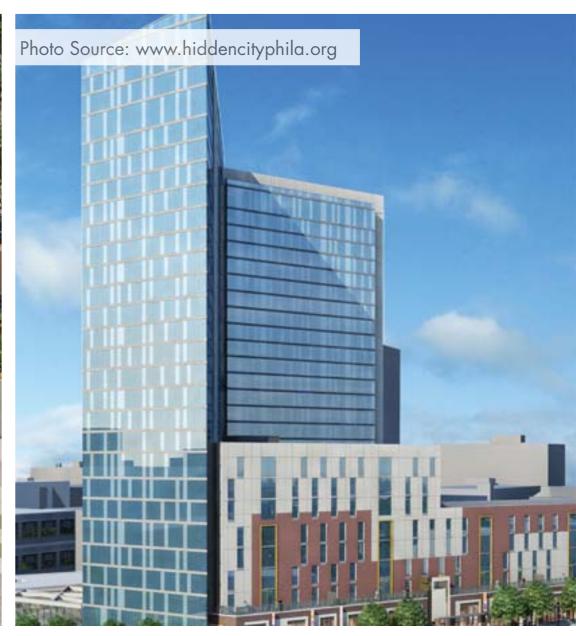

Population growth in Greater Center City has increased by 13% in the last decade, faster than any other portion of the city.

To sustain downtown population growth, many factors matter, including: connected neighborhoods.