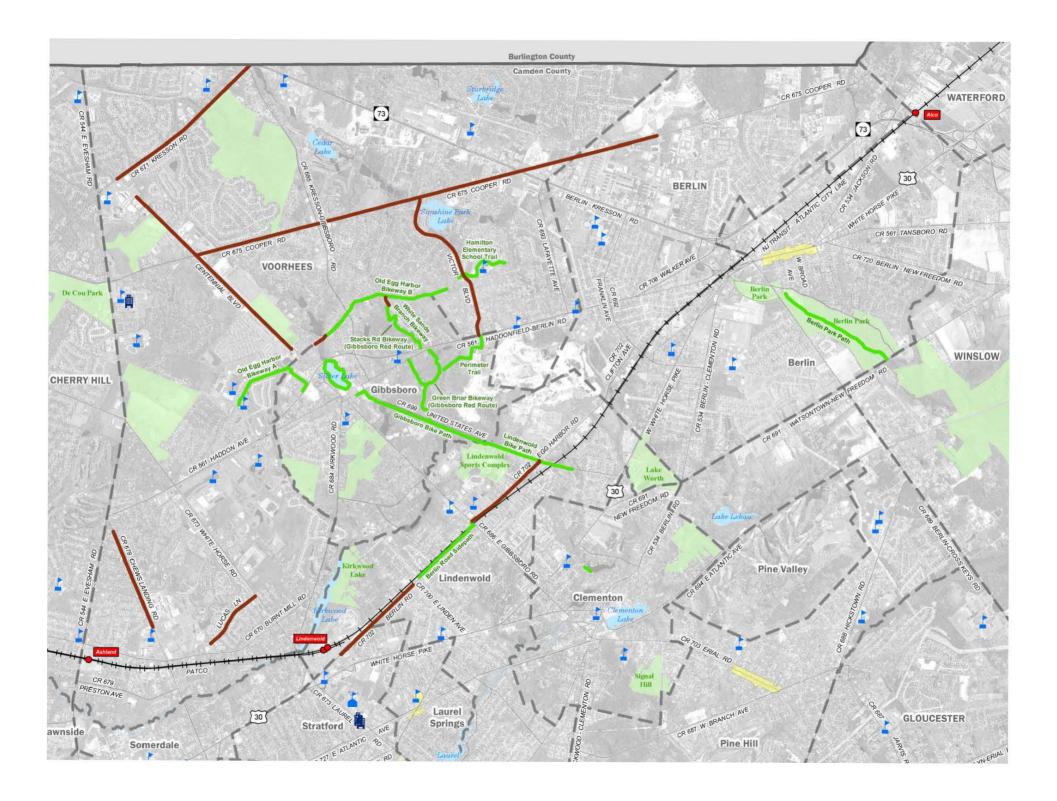

atalog related activities for future coordination



#### PLAN DEVELOPMENT



- Document existing facilities and county attractors
- Catalog proposed trail alignments
- Identify on-road network links and determine appropriate facility type



#### **OUTREACH AND INPUT**



- One-on-one municipal meetings
- Stakeholder meetings
- Public meetings
- On-line survey



### NETWORK RECOMMENDATIONS



 Describe plan facility groups and the types of treatments appropriate for each



## DESIGN GUIDELINES AND IMPLEMENTATION



- Document accepted industry standards for different facility types
- Identify ways that the plan can be implemented, as well as possible complementary policies and practices



### **COSTS AND FUNDING**



- Cost estimate for full build out
- Potential sources of funding









# Camden County Bicycling & Multi-Use Trails Plan

Cassidy Boulan, AICP Transportation Planner Office of Transit, Bicycle, and Pedestrian Planning



































Regional Technical Committee – February 10, 2015

## Background:



- Camden County is updating its comprehensive Master Plan. The Master Plan contains the vision and authority for managing the change that will come.
- The Camden County Highway Plan, an element of the Master Plan, sets the direction for the highway infrastructure—particularly the county route network—to keep pace with changes expected by 2040.

## 401-mile long CR network:





## Vision for CR Bikeways:





## Guiding principles:



- Support economic activity.
- Support the county's Land Use Plan & the region's LRP.
- Preserve & modern