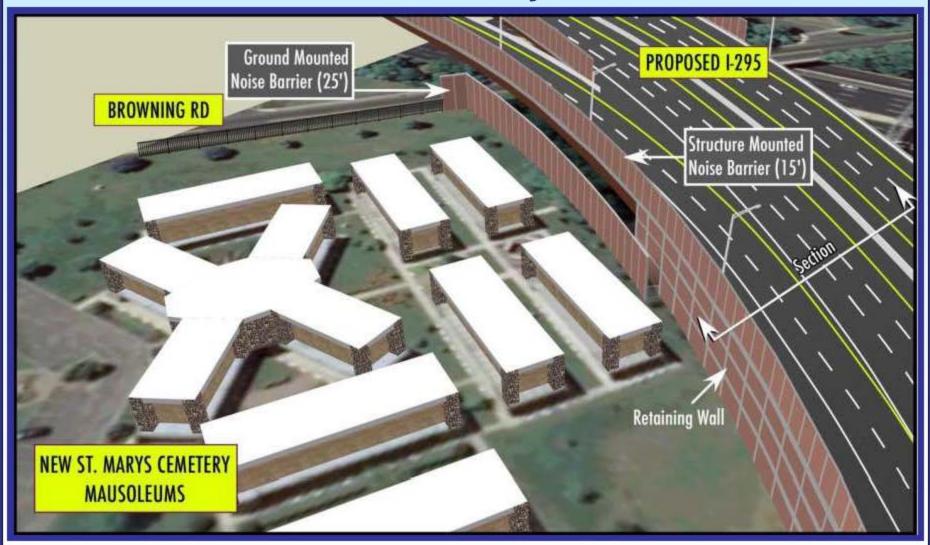

erated Construction
- I-76 EB Lane Reduction (1/2 Lanes) was used
- Used Weekend Closures of Market Street and Route 130 SB Ramps



#### I-295 and Rt 42 Northbound Merge - 2012





## I-295 and Rt 42 Northbound Merge – Fall 2014. View from Rt 42 (north of Creek Road). Ramp AA on right.







# I-295 Bridge (looking north) at Essex Avenue. New center bridge section – Spring 2014.





# New Bell Road Bridge over I-295 (looking south on I-295) – Fall 2014.





# Contract #2 ROUTE 168 INTERCHANGE







Four Stages on both I-295

NB and SB

#### Contract #2

#### **AL-JO'S CURVE TO BELL ROAD**







# Noise Barrier No. 1 (looking south on I-295 toward I-76)







## Future Temporary Ramp AB - Fall 2014 (looking north at I-295 from I-76/Rt 42)





#### **Cemetery – Future Conditions**







#### Contract #3 I-295 BRIDGE OVER I-76/ROUTE 42



- Browning Rd & BPMHC Housing Relocations Get Constructed
- New I-295 SB Mainline Opens with Two Lanes
  - Al-Jo's Curve Serves Rt 42
     SB Traffic Only
- New Ramp A Bridge
   Opens with One Lane
  - New I-295 NB Open
     Beyond Browning Road
     with One Lane for Ramp A
     Traffic





# Contract #4 COMPLETE WORK ON I-76/ROUTE 42

- New Ramp C Covered Roadway Opens
  - Al-Jo's Curve Is Removed
- New Ramp F Opens
  - I-76 EB Left Hand Exit Closed
- New I-295 NB Opens to 2 Lanes
  - I-295 Ramp to I-76 Express
     Closed
- Removal of Al-Jo's Curve Bridge
  - Staging Similar to I-76
     Redecking







#### **FY 2016**

### PA Transportation Management Assocation Assistance Grant program Total \$1,152,000

- Each TMA is eligib