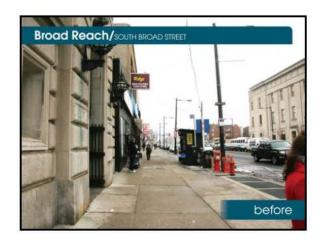

Population growth in Greater Center City has increased by 13% in the last decade, faster than any other portion of the city.

To sustain downtown population growth, many factors matter, including: connected neighborhoods.