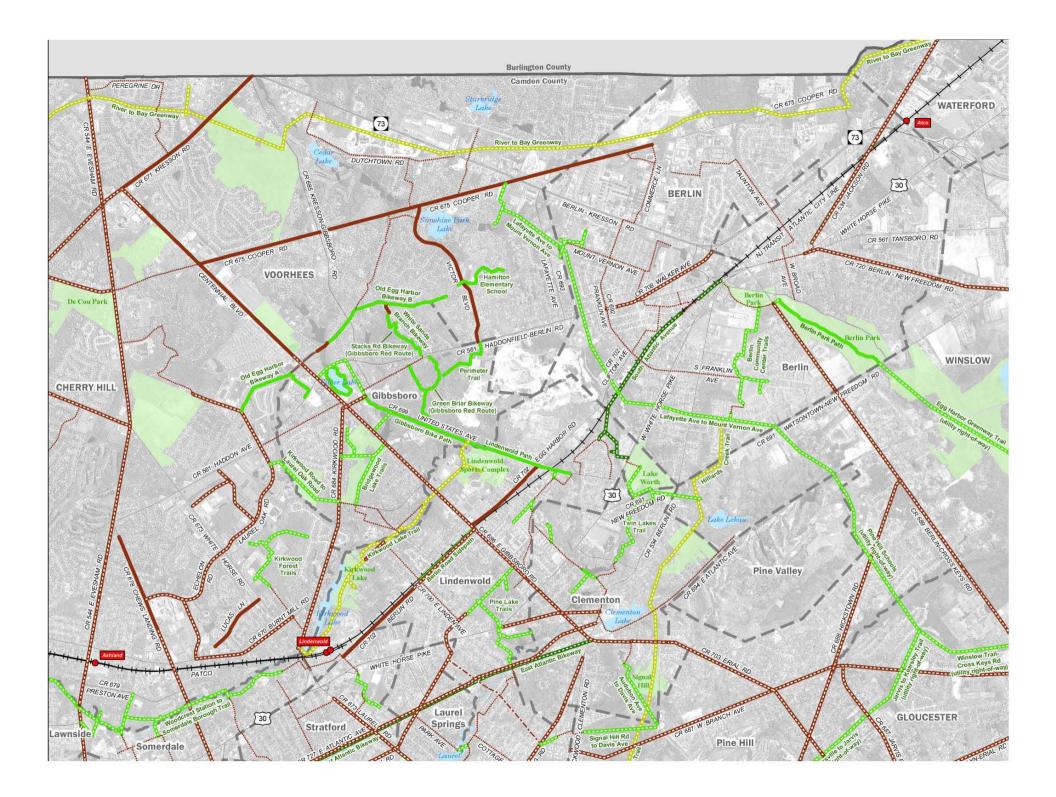

#### PLAN DEVELOPMENT

- Document existing facilities and county attractors
- Catalog proposed trail alignments
- Identify on-road network links and determine appropriate facility type

### NETWORK RECOMMENDATIONS

 Describe plan facility groups and the types of treatments appropriate for each