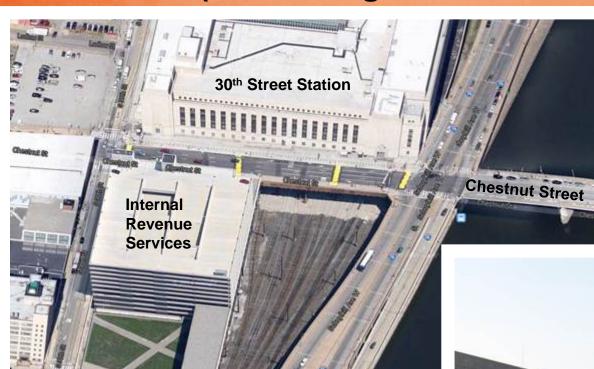

MONUMENT PLAZA

PHS + OLIN

Population growth in Greater Center City has increased by 13% in the last decade, faster than any other portion of the city.

To sustain downtown population growth, many factors matter, including: connected neighborhoods.