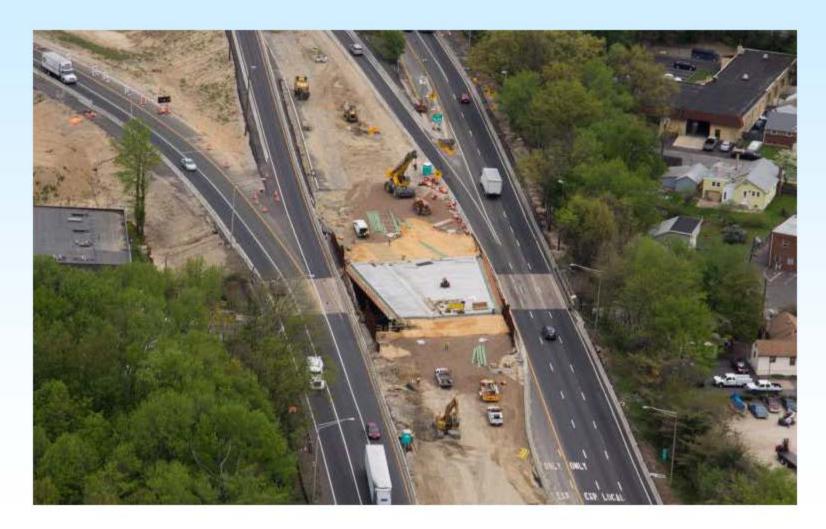

provided during most stages
- Numerous Shifts in Traffic
- Interim Ramp AA Diverts
   Route 42 NB to I-295 NB to
   the Outside of Ramp E
   Eliminating NB Weave



#### Contract #1

#### I-76 vic. MARKET STREET (+ Bell Road Bridge Replacement over I-295)



- I-76 and Bell Road Bridge Completed in 2014
- Roadway was Lowered to Reduce Flooding
- 11' Contra-Flow Lane(s) (Kings to Route 130 SB) were used
- Accelerated Construction
- I-76 EB Lane Reduction (1/2 Lanes) was used
- Used Weekend Closures of Market Street and Route 130 SB Ramps



#### I-295 and Rt 42 Northbound Merge - 2012





## I-295 and Rt 42 Northbound Merge – Fall 2014. View from Rt 42 (north of Creek Road). Ramp AA on right.







# I-295 Bridge (looking north) at Essex Avenue. New center bridge section – Spring 2014.





# New Bell Road Bridge over I-295 (looking south on I-295) – Fall 2014.





# Contract #2 ROUTE 168 INTERCHANGE







Four Stages on both I-295

NB and SB

#### Contract #2

#### **AL-JO'S CURVE TO BELL ROAD**







# Noise Barrier No. 1 (looking south on I-295 toward I-76)







## Future Temporary Ramp AB - Fall 2014 (looking north at I-295 from I-76/Rt 42)





#### **Cemetery – Future Conditions**







#### Contract #3 I-295 BRIDGE OVER I-76/ROUTE 42



- Browning Rd & BPMHC Housing Relocations Get Constructed
- New I-295 SB Mainline Opens with Two Lanes
  - Al-Jo's Curve Serves Rt 42
     SB Traffic Only
- New Ramp A Bridge
   Opens with One Lane
  - New I-295 NB Open
     Beyond Browning Road
     with One Lane for Ramp A
     Traffic





# Contract #4 COMPLETE WORK ON I-7