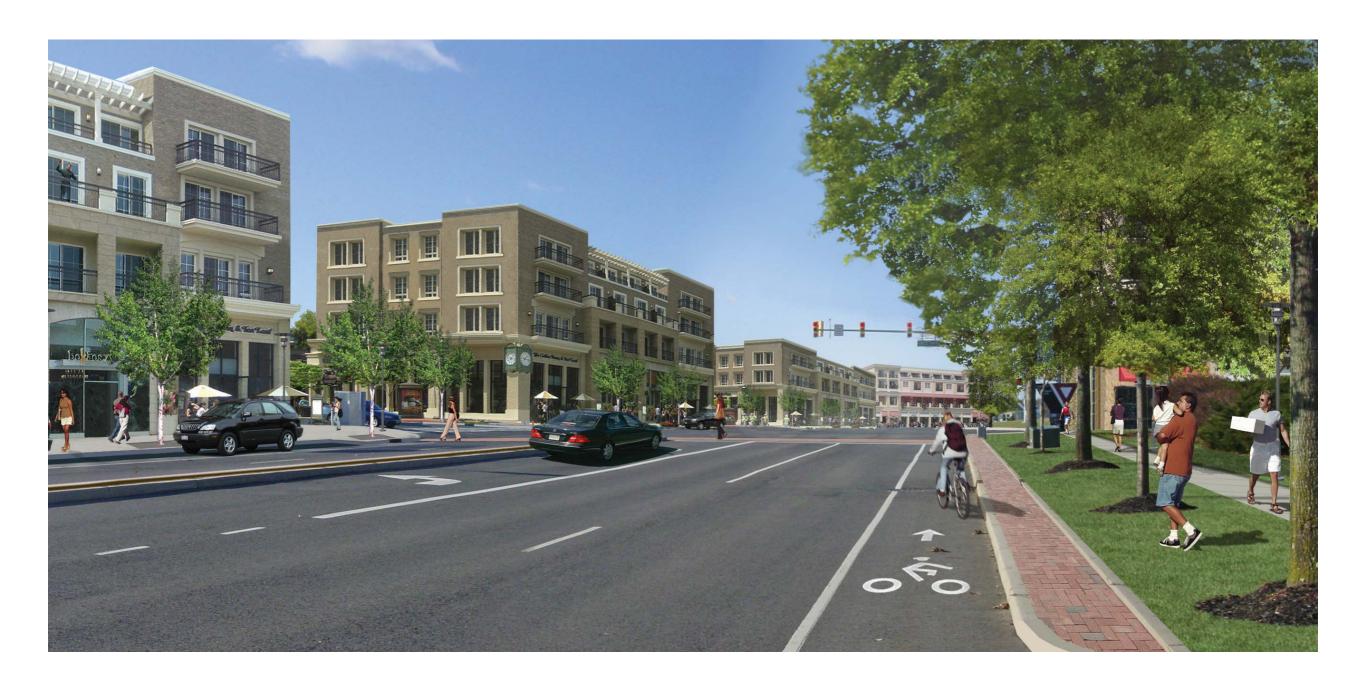

Population growth in Greater Center City has increased by 13% in the last decade, faster than any other portion of the city.

To sustain downtown population growth, many factors matter, including: connected neighborhoods.