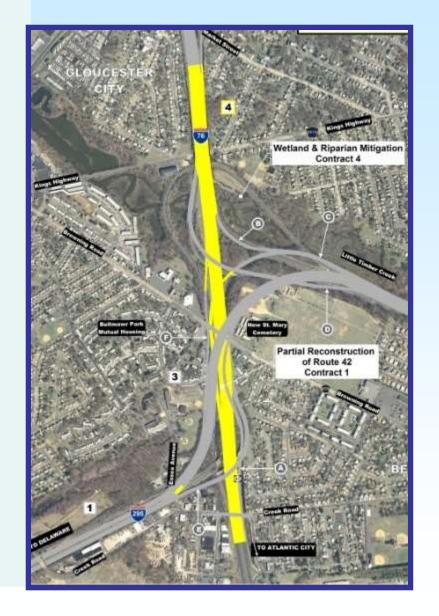

## Future Temporary Ramp AB - Fall 2014 (looking north at I-295 from I-76/Rt 42)





#### **Cemetery – Future Conditions**







#### Contract #3 I-295 BRIDGE OVER I-76/ROUTE 42



- Browning Rd & BPMHC Housing Relocations Get Constructed
- New I-295 SB Mainline Opens with Two Lanes
  - Al-Jo's Curve Serves Rt 42
     SB Traffic Only
- New Ramp A Bridge
   Opens with One Lane
  - New I-295 NB Open
     Beyond Browning Road
     with One Lane for Ramp A
     Traffic





# Contract #4 COMPLETE WORK ON I-76/ROUTE 42

- New Ramp C Covered Roadway Opens
  - Al-Jo's Curve Is Removed
- New Ramp F Opens
  - I-76 EB Left Hand Exit Closed
- New I-295 NB Opens to 2 Lanes
  - I-295 Ramp to I-76 Express
     Closed
- Removal of Al-Jo's Curve Bridge
  - Staging Similar to I-76
     Redecking







#### **FY 2016**

### PA Transportation Management Assocation Assistance Grant program Total \$1,152,000

- Each TMA is eligible for up to \$192,0000
- CMAQ Grant- 20% match required
- Work Scopes under review now
- Interested? Please contact Sarah Oaks at <u>soaks@dvrpc.org</u>
- Comment period closes February 20, 2015
- Action Item in March 2015

#### Mobility Alternatives Program Total: \$816,000

- 5 TMAs eligible for \$67,450
- SEPTA, Clean Air Council, DVRPC are also contractors
- Work Scopes under review now
- Same review process as TMA Assistance Grant

TMA Policy Committee Members will meet to discuss any comments today after lunch in the New Jersey Room.