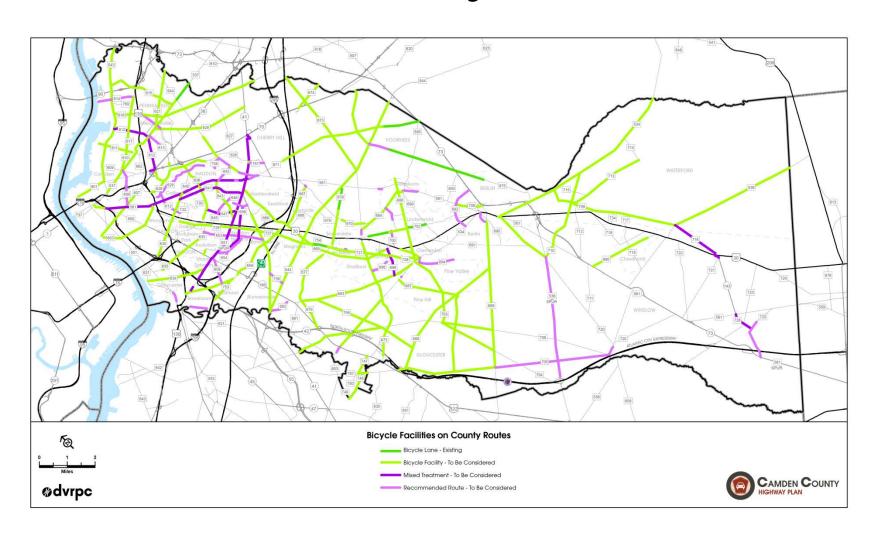

ementary policies and practices



### **COSTS AND FUNDING**



- Cost estimate for full build out
- Potential sources of funding









# Camden County Bicycling & Multi-Use Trails Plan

Cassidy Boulan, AICP Transportation Planner Office of Transit, Bicycle, and Pedestrian Planning



































Regional Technical Committee – February 10, 2015

## Background:



- Camden County is updating its comprehensive Master Plan. The Master Plan contains the vision and authority for managing the change that will come.
- The Camden County Highway Plan, an element of the Master Plan, sets the direction for the highway infrastructure—particularly the county route network—to keep pace with changes expected by 2040.

## 401-mile long CR network:





## Vision for CR Bikeways:





## Guiding principles:



- Support economic activity.
- Support the county's Land Use Plan & the region's LRP.
- Preserve & modernize the county route network.
- Improve traffic safety conditions.
- Improve mobility and accessibility.
- Mitigate congestion by reducing (first), managing (second), or accommodating (last) single-occupant vehicles.
- Identify equitable partners to implement the Highway Plan.

## Project scope:









- Travel demand forecasting for the CR system:
  - 2011 Base Year
  - 2040 Long-Range Plan
  - 2040 Master Plan
- Evaluate modeled traffic volumes in accordance with the CMP methodology.
- Identify deficiencies.

## Scope continued:



- Develop endorsed recommendations addressing needs; and consistent with existing plans and programs, previous studies, and t