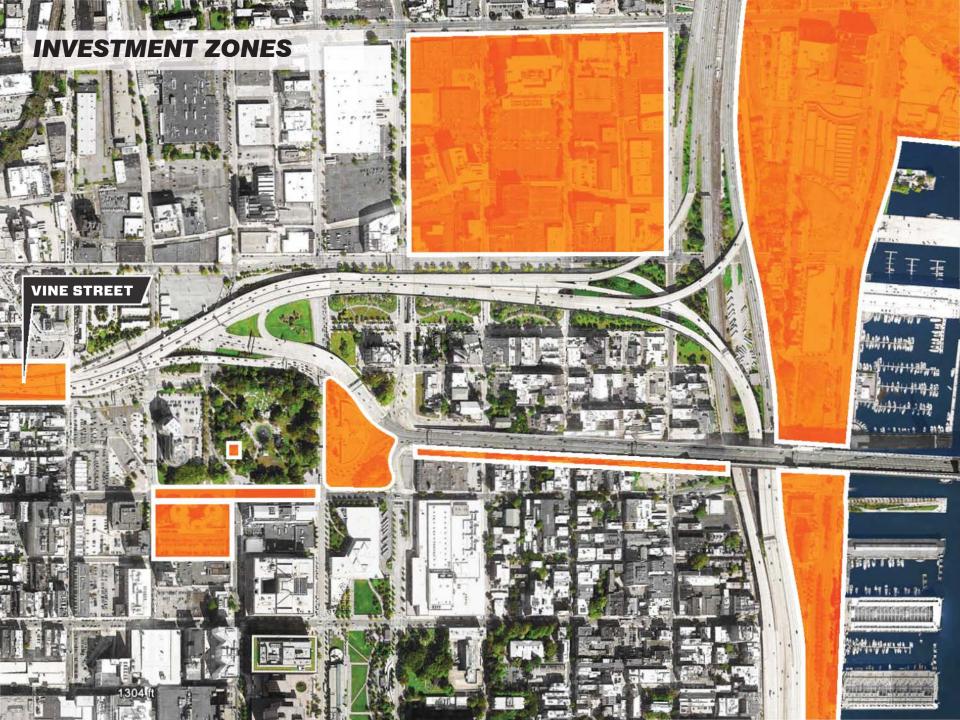

Population growth in Greater Center City has increased by 13% in the last decade, faster than any other portion of the city.

To sustain downtown population growth, many factors matter, including: connected neighborhoods.