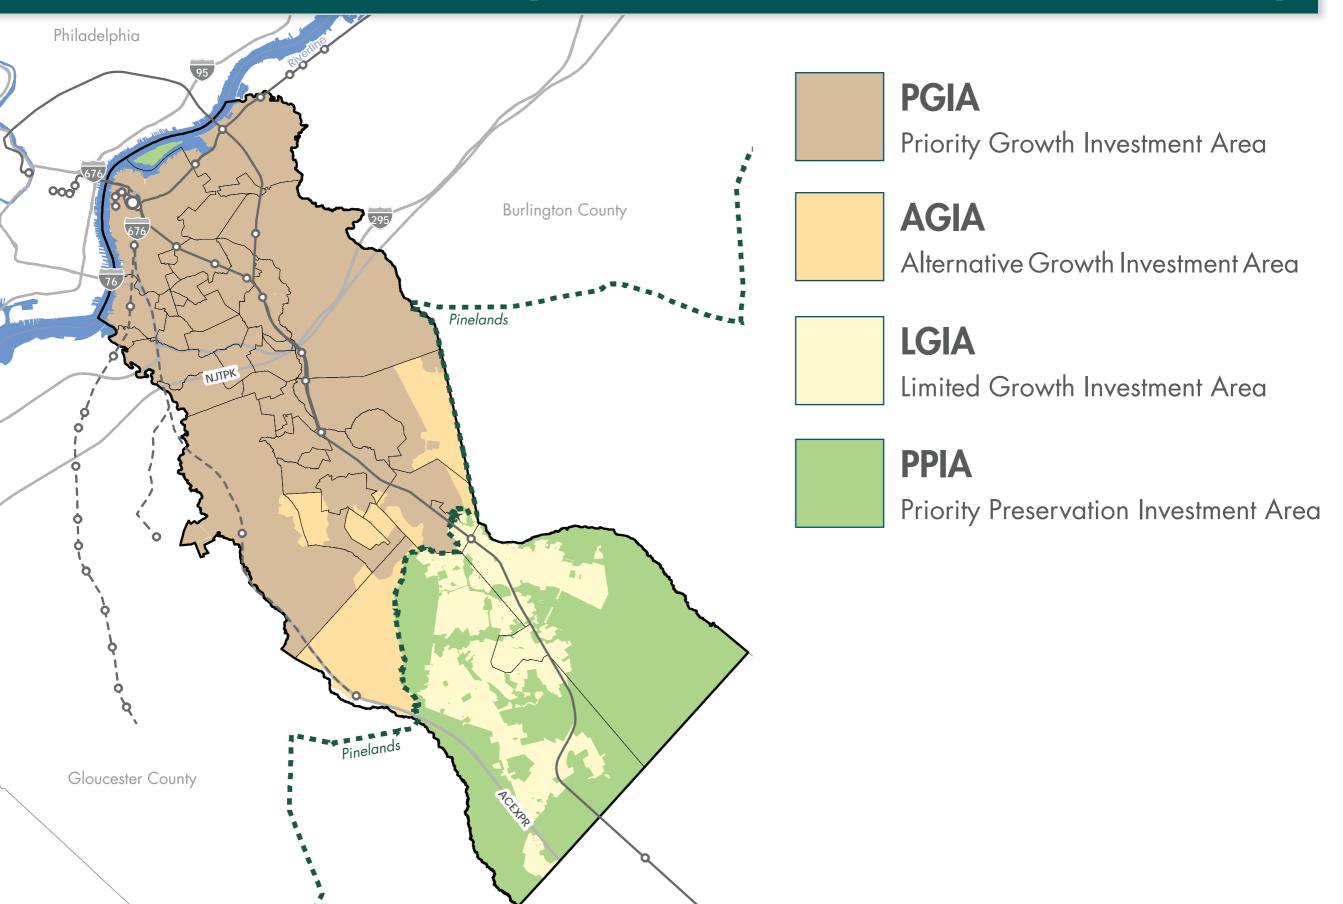

## Background:

- Camden County is updating its comprehensive Master Plan. The Master Plan contains the vision and authority for managing the change that will come.
- The Camden County Highway Plan, an element of the Master Plan, sets the direction for the highway infrastructure—particularly the county route network—to keep pace with changes expected by 2040.

## 401-mile long CR network:

## Vision for CR Bikeways: