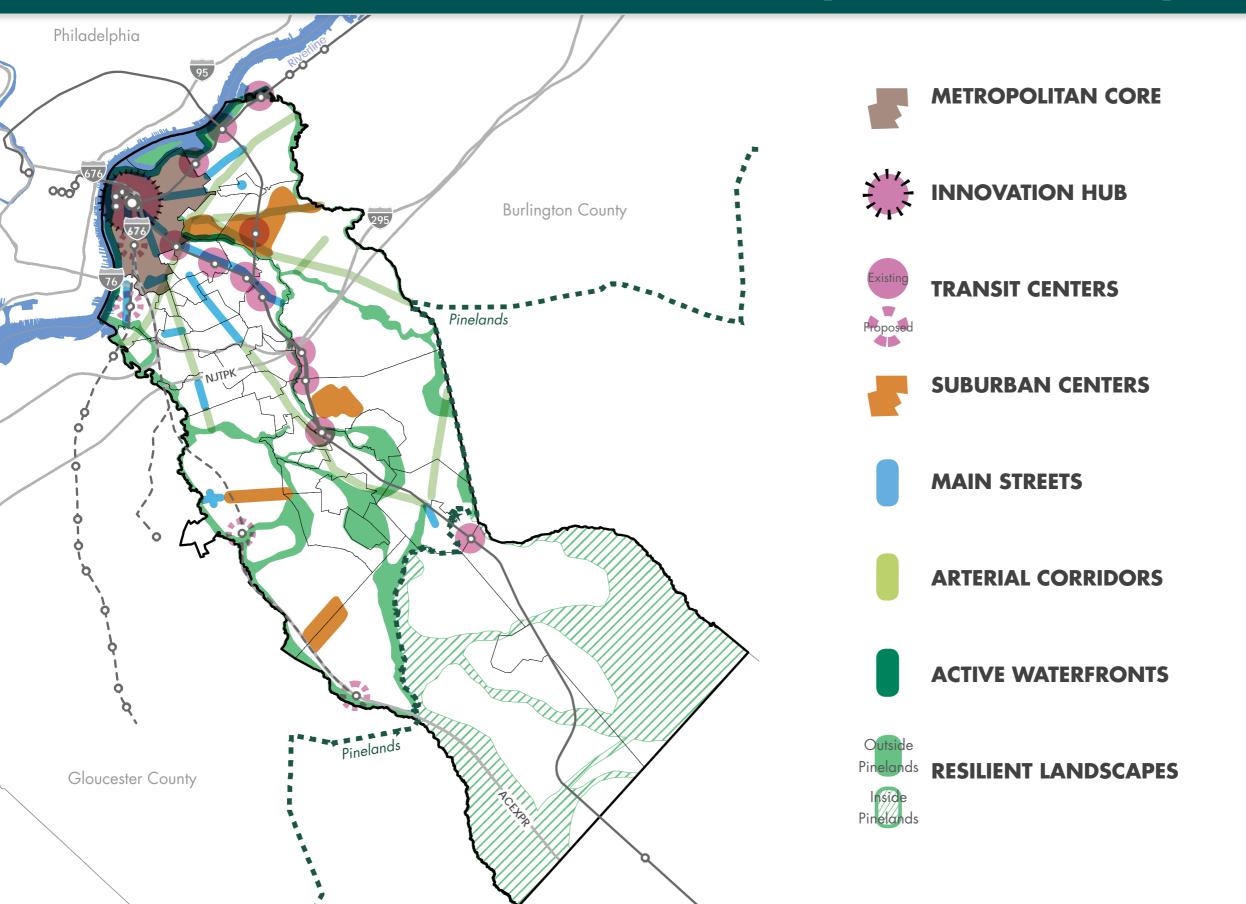

reference, Camden County will offer something for everyone.

#### **GUIDING PRINCIPLES FOR ACHIEVING THE VISION**



**VIBRANCY** promotes economic and social interaction through the strengthening of downtowns, mixed-use centers, and strong, well-connected neighborhoods.



**PROXIMITY** promotes sustainable, compact land use patterns in areas with existing infrastructure, in addition to enhanced multi-modal connections in suburban, urban, and rural areas, allowing undeveloped and natural areas to remain untouched.



**DURABILITY** promotes long-term sustainable policies and land use patterns that ensure that Camden County meets the social, economic, and environmental needs of its current and future residents.

### County Investment Area Framework Map



### Community Vision Overlay Map



#### **Metropolitan Core**

POLICY GOAL #3: Support and promote the vitality and revitalization of the City of Camden.





#### **Innovation Hubs**

POLICY GOAL #4: Leverage the synergy of educational, business, institutional uses and regional attractions to spur a regional mixed-use hub in downtown Camden.





#### **Transit Centers**

POLICY GOAL #5: Encourage active transit corridors by clustering growth, development, and a vibrant mix of uses within a walkable distance of transit stations.



#### **Suburban Centers**

POLICY GOAL #6: Evolve suburban centers to become not just hubs of commerce, but also walkable, mixed-use focal points of the community.



#### **Main Streets**

POLICY GOAL #7: Support the vitality of neighborhood main streets as anchors of the local community.