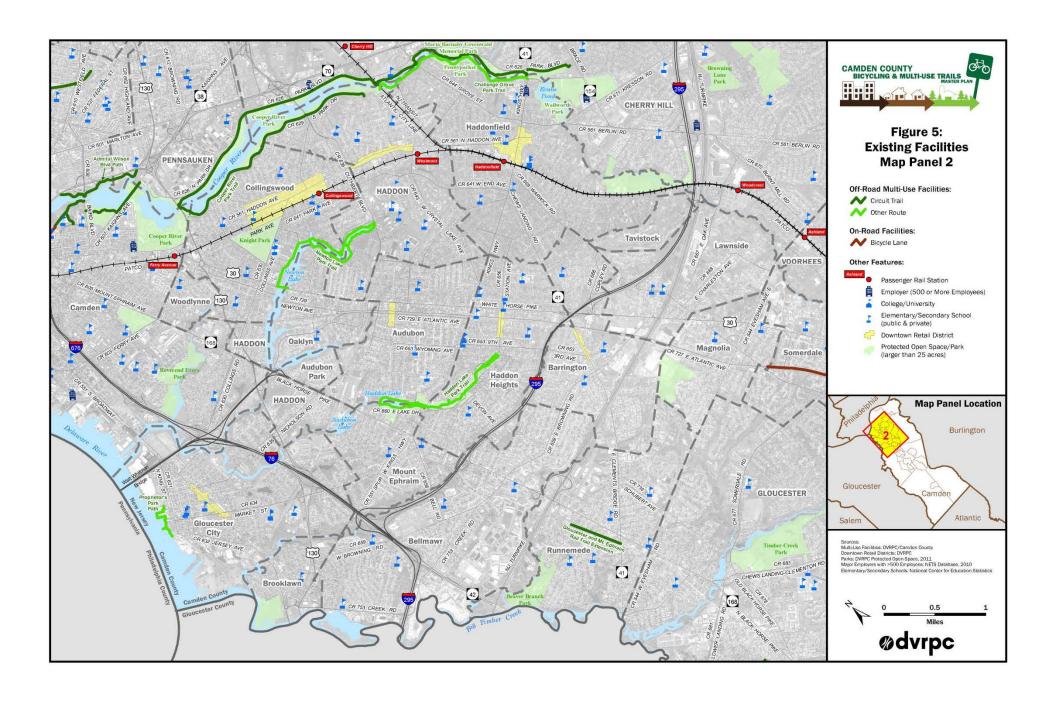

#### PLAN DEVELOPMENT

- Document existing facilities and county attractors
- Catalog proposed trail alignments
- Identify on-road network links and determine appropriate facility type

### NETWORK RECOMMENDATIONS

 Describe plan facility groups and the types of treatments appropriate for each