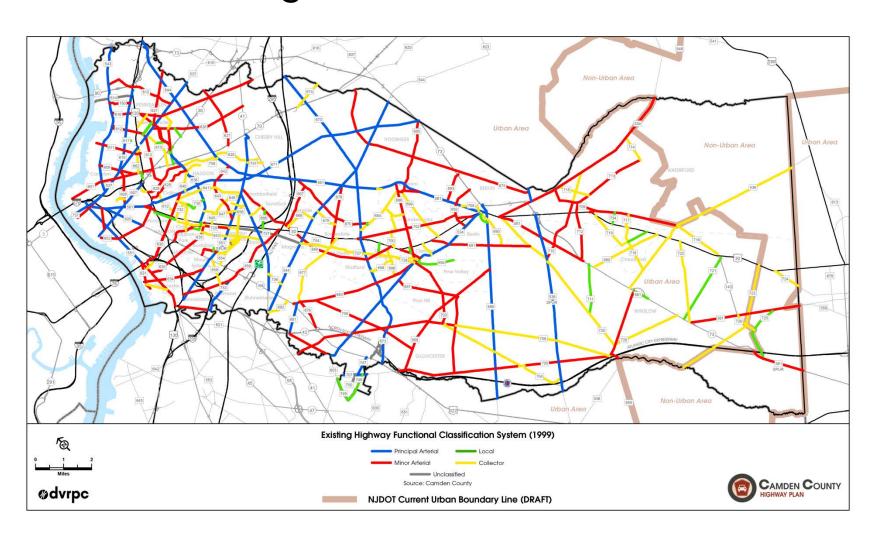

ented, as well as possible complementary policies and practices



### **COSTS AND FUNDING**



- Cost estimate for full build out
- Potential sources of funding









# Camden County Bicycling & Multi-Use Trails Plan

Cassidy Boulan, AICP Transportation Planner Office of Transit, Bicycle, and Pedestrian Planning



































Regional Technical Committee – February 10, 2015

## Background:



- Camden County is updating its comprehensive Master Plan. The Master Plan contains the vision and authority for managing the change that will come.
- The Camden County Highway Plan, an element of the Master Plan, sets the direction for the highway infrastructure—particularly the county route network—to keep pace with changes expected by 2040.

## 401-mile long CR network:





## Vision for CR Bikeways:





## Guiding principles:



- Support economic activity.
- Support the county's Land Use Plan & the region's LRP.
- Preserve & modernize the county route network.
- Improve traffic safety conditions.
- Improve mobility and accessibility.
- Mitigate congestion by reducing (first), managing (second), or accommodating (last) single-occupant vehicles.
- Identify equitable partners to implement the Highway Plan.

## Project scope:









- Travel demand forecasting for the CR system:
  - 2011 Base Year
  - 2040 Long-Range Plan
  - 2040 Master Plan
- Evaluate modeled traffic volumes in accordance with the CMP methodology.
- Identify deficiencies.

## Scope continued:



- Develop endorsed recommendations addressing needs; and consistent with existing plans and p