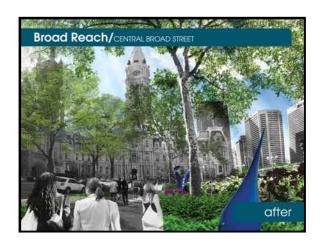

Population growth in Greater Center City has increased by 13% in the last decade, faster than any other portion of the city.

To sustain downtown population growth, many factors matter, including: connected neighborhoods.