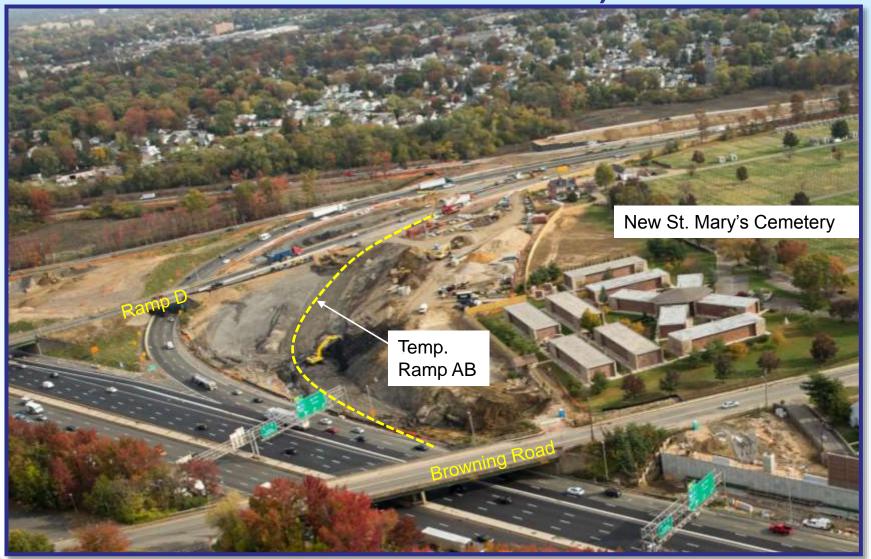

) (Kings to Route 130 SB) were used
- Accelerated Construction
- I-76 EB Lane Reduction (1/2 Lanes) was used
- Used Weekend Closures of Market Street and Route 130 SB Ramps



#### I-295 and Rt 42 Northbound Merge - 2012





## I-295 and Rt 42 Northbound Merge – Fall 2014. View from Rt 42 (north of Creek Road). Ramp AA on right.







# I-295 Bridge (looking north) at Essex Avenue. New center bridge section – Spring 2014.





# New Bell Road Bridge over I-295 (looking south on I-295) – Fall 2014.





# Contract #2 ROUTE 168 INTERCHANGE







Four Stages on both I-295

NB and SB

#### Contract #2

#### **AL-JO'S CURVE TO BELL ROAD**







# Noise Barrier No. 1 (looking south on I-295 toward I-76)







## Future Temporary Ramp AB - Fall 2014 (looking north at I-295 from I-76/Rt 42)





#### **Cemetery – Future Conditions**







#### Contract #3 I-295 BRIDGE OVER I-76/ROUTE 42



- Browning Rd & BPMHC Housing Relocations Get Constructed
- New I-295 SB Mainline Opens with Two Lanes
  - Al-Jo's Curve Serves Rt 42
     SB Traffic Only
- New Ramp A Bridge
   Opens with One Lane
  - New I-295 NB Open
     Beyond Browning Road
     with One Lane for Ramp A
     Traffic





# Contract #4 COMPLETE WORK ON I-76/ROUTE 42

- New Ramp C Covered Roadway Opens
  - Al-Jo's Curve Is Removed
- New Ramp F Opens
  - I-76 EB Left Hand Exit Closed
- New I-295 NB Opens to 2 Lanes
  - I-295 Ramp to I-76 Express
     Closed
- Removal of Al-Jo's Curve Bridge
  - Staging Similar to I-76
     Redecking







#### **FY 2016**

### PA Transportation Management Assocation Assistance Grant prog