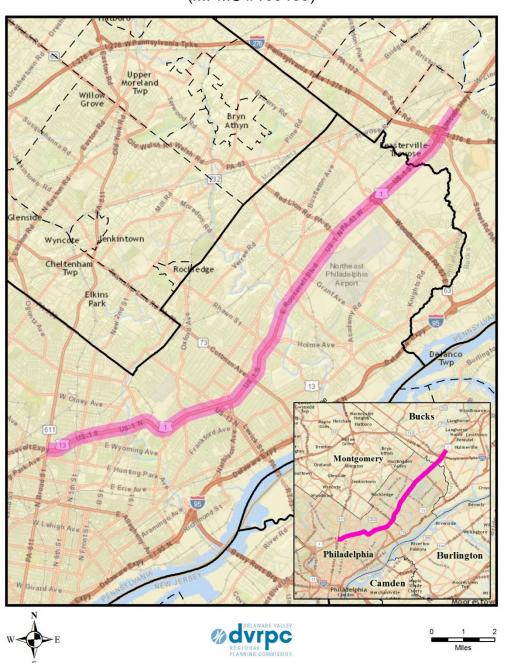

## Updating the Transportation Safety Action Plan

Presentation to the Regional Technical Committee February 10, 2015

### Regional Fatality Trend Compared to National Fatality Trend

### Regional Crash Fatalities

Total Crash Fatalities in the Delaware Valley Over Time

Safety Planning Context

The Transportation Safety Action Plan addresses the **eight key emphasis areas** that are contributing factors in **97%** of fatalities in the Delaware Valley, and 88% of the injuries.