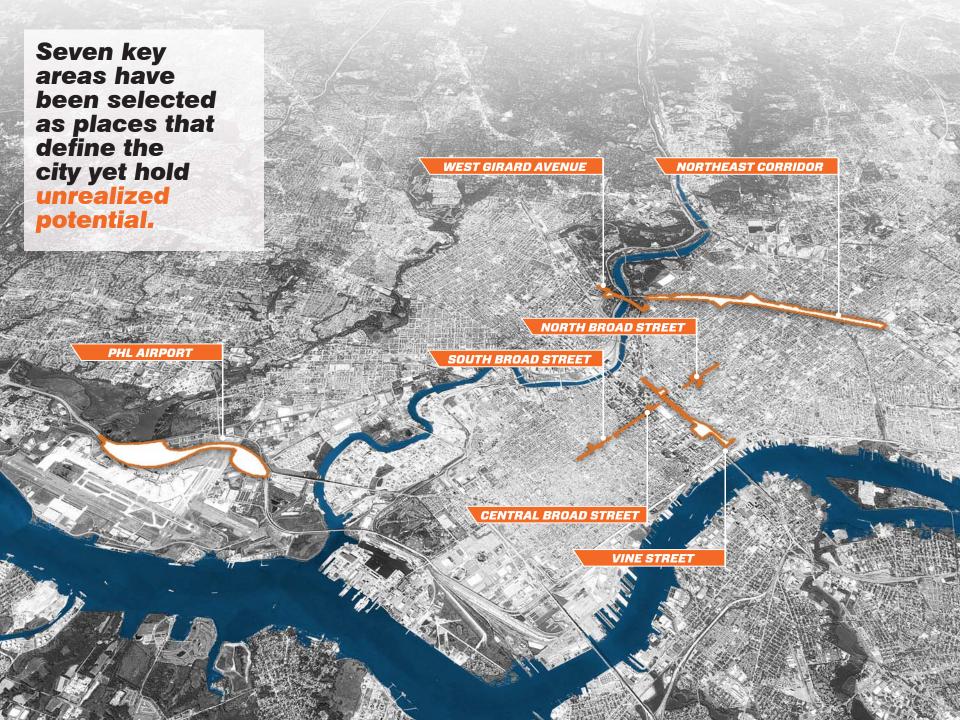

MONUMENT PLAZA

PHS + OLIN





## PROGRESS MEETINGS TO DATE

- -STAKEHOLDERS 8/8/2014
- -DESIGN CHARRETTE 8/9/2014
- -DELAWARE RIVER PORT AUTHORITY (DRPA) 9/11/2014
- -MAYORS OFFICE OF TRANSPORTATION 11/6/2014
- -COUNCILMAN MARK SQUILLA 11/7/2014
- -PHILADELPHIA CITY PLANNING COMMISSION (PCPC) 11/13/2014
- -DEPUTY MAYOR FOR ECONOMIC DEVELOPMENT 12/8/2014
- -DELAWARE RIVER PORT AUTHORITY (DRPA) 12/11/2014
- **-STAKEHOLDERS 1/7/2015**

Population growth in Greater Center City has increased by 13% in the last decade, faster than any other portion of the city.





To sustain downtown population growth, many factors matter, including: connected neighborhoods.

















































## **NEXT STEPS**

- -CONTINUE TO BUILD PARTNERSHIPS
- -SOLICIT PUBLIC, GOVERNMENT, AND PRIVATE SUPPORT
- -ADVANCE