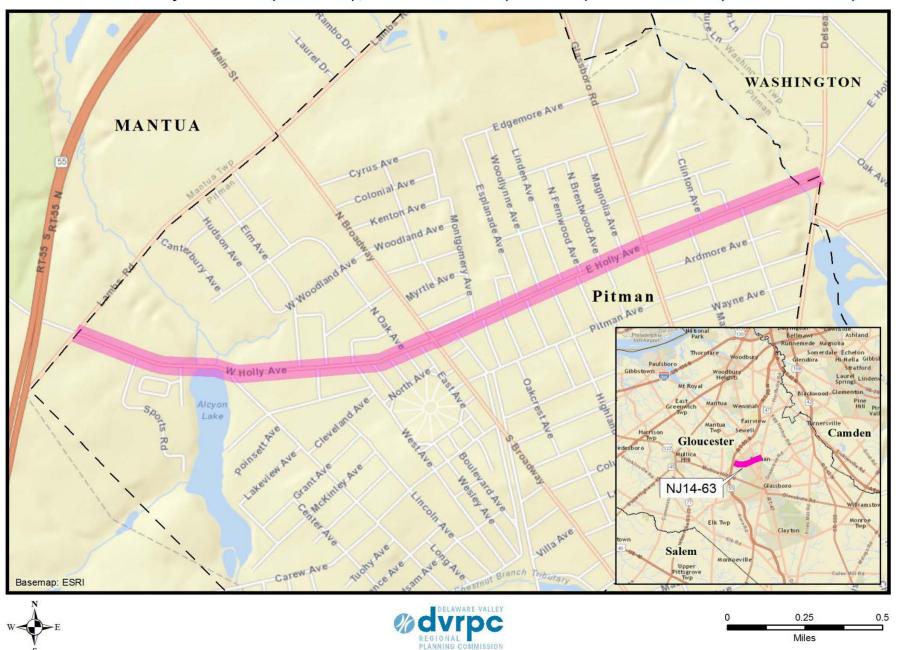

olly Avenue (CR 624), Lambs Road (CR 635) to Route 47(Delsea Drive), in the amount of \$500,000 STATE-DVRPC funds that were appropriated in FY14 for CON to advance and be encumbered in FY15.
- This is another "Quick Obligation" project that was screened for readiness by a committee and reviewed and determined by NJDOT environmental unit to be able to advance quickly and be encumbered by the end of this FY15.
- Approximately two (2) miles of Holly Avenue (CR 624) from Lambs Road (CR 624) through Main Street/Broadway (CR 553 Alt) and Woodbury-Glassboro Road (CR 553) to Delsea Drive (Route 47) will be milled and paved. Work will include enhancements to safety measures and curb replacements to meet ADA standards.

NJ14-63: Holly Avenue (CR 624), Lambs Road (CR 635) to Route 47 (Delsea Drive)





#### f. Signal Upgrades, Mercer County

- Amend the TIP for NJ by adding a new project, Signal Upgrades, in the amount of \$1,000,000 STATE-DVRPC funds that were appropriated in FY14 for CON to advance and be encumbered in FY15.
- This is another "Quick Obligation" project that was screened for readiness by a committee and reviewed and determined by NJDOT environmental unit to be able to advance quickly and be encumbered by the end of this FY15.
- Traffic control devices in Ewing Township will be upgraded at the following four (4) intersections that currently have signal masts curbed islands that present fixed object hazards immediately adjacent to the travel way:
  - 1. Olden Avenue (CR 622) at Artic Parkway (CR 639)
  - 2. Olden Avenue (CR 622) at US 206S (CR 583), Princeton Avenue