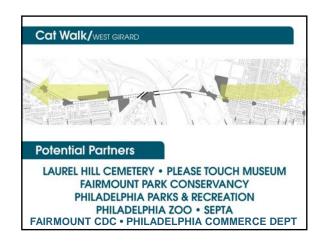

## **Creating Flower Shows Every Day**

- 25+ years of transforming forlorn landscapes into exceptional gateways and destinations
- Beautification of 13 signature Philadelphia landscapes
- 10 million square feet of vacant lots stabilized/managed