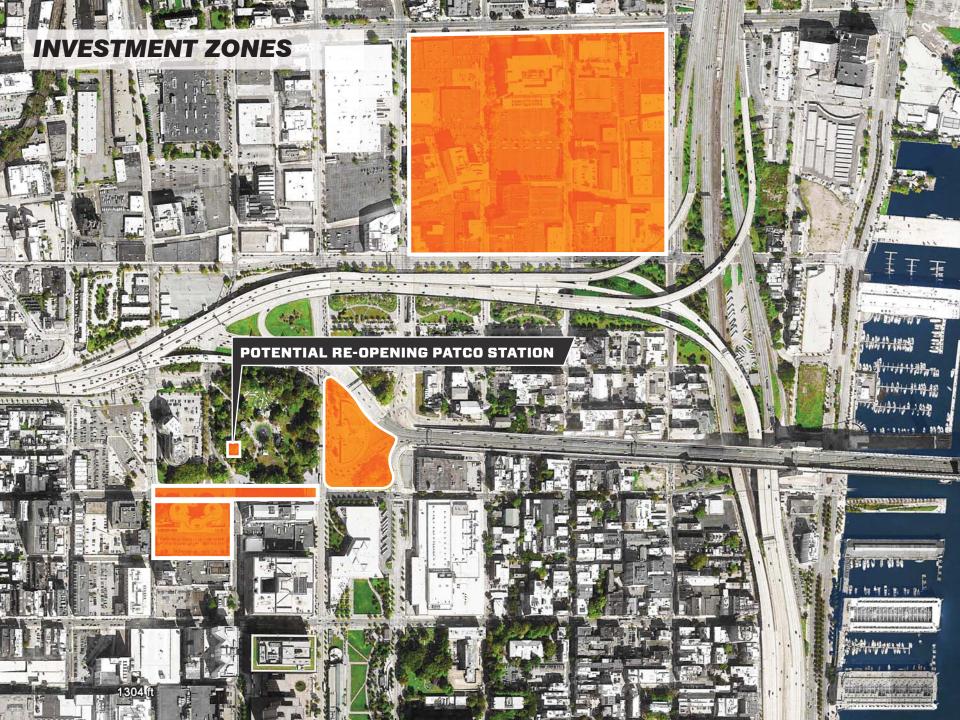

MONUMENT PLAZA

PHS + OLIN





## PROGRESS MEETINGS TO DATE

- -STAKEHOLDERS 8/8/2014
- -DESIGN CHARRETTE 8/9/2014
- -DELAWARE RIVER PORT AUTHORITY (DRPA) 9/11/2014
- -MAYORS OFFICE OF TRANSPORTATION 11/6/2014
- -COUNCILMAN MARK SQUILLA 11/7/2014
- -PHILADELPHIA CITY PLANNING COMMISSION (PCPC) 11/13/2014
- -DEPUTY MAYOR FOR ECONOMIC DEVELOPMENT 12/8/2014
- -DELAWARE RIVER PORT AUTHORITY (DRPA) 12/11/2014
- **-STAKEHOLDERS 1/7/2015**

Population growth in Greater Center City has increased by 13% in the last decade, faster than any other portion of the city.





To sustain downtown population growth, many factors matter, including: connected neighborhoods.

















































## **NEXT STEPS**

- -CONTINUE TO BUILD PARTNERSHIPS
- -SOLICIT PUBLIC, GOVERNMENT, AND PRIVATE SUPPORT
- -ADVANCE TRAFFIC STUDIES
- -ADVANCE PROGRAMMATIC INVESTIGATION
- -DEVELOP DESIGN CONCEPTS
- -SECURE FUNDING







## **Creating Flower Shows Every Day**

- 25+ years of transforming forlorn landscapes into exceptional gateways and destinations
- Beautification of 13 signature Philadelphia landscapes
- 10 million square feet of vacant lots stabilized/managed





































































## Updating the Transportation Safety Action Plan

Presentation to the Regional Technical Committee February 10, 2015



### Regional Fatality Trend Compared to National Fatality Trend



### Regional Crash Fatalities

Total Cra