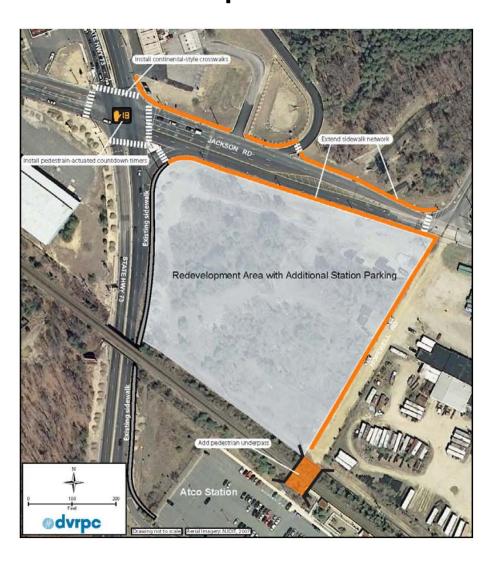

|

### Recommendations continued: (2) (2) (2) (2)



- Match traffic safety deficient locations with active HSIP.
- Bus Streets for Federal St, Market St, and Broadway in the City of Camden – favor transit service & promote ridership.
- Rebuild Williamstown-New Freedom Rd and its interchange with AC Expy/ access to the Avandale Park-and-Ride Lot – rectify existing CR congestion & complement South Jersey BRT service (LRP).

### Recommendations continued: (2) (2) (2) (2)









 Provide north-side parking and access from Jackson Rd at the Atco Station – offset nearby NJ 73/ CR congestion with improved connection to bus and rail (LRP - Station rehab).

## Atco Station concept:











## Atco Station concept:











## Atco Station concept:











#### Recommendations continued:

- Widen Berlin-Cross Keys Rd relieve existing congestion & accommodate cross-county travel for the long term.
- Extend New Rd and Medical Center Dr (local streets) through the Rowan Univ/ Kennedy Hospital campus ("Eds & Meds" Revitalization) – relieve CR congestion at the White Horse Pk & supply alternate route to the Lindenwold PATCO/ NJT Station (LRP – Station rehab).

## Eds & Meds concept:











## Recommendations continued: (2) (2) (2) (2)









 County-wide, closed-loop computerized traffic signal system - manage traffic operations at 200 intersections along primary CR corridors.



# Integrated traffic signal system: @@@@



#### Status:



- Camden County Planning Board adopted the Plan elements on Octob