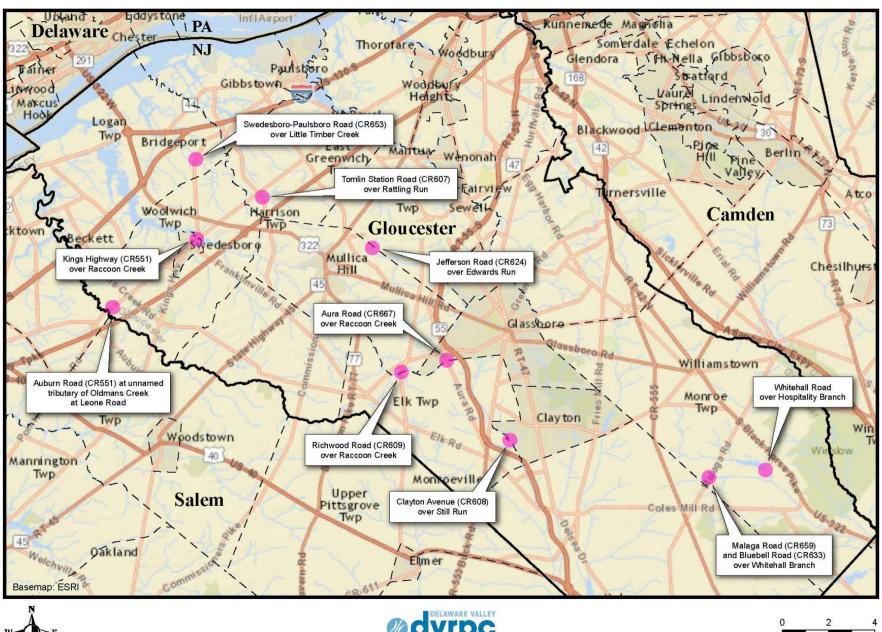

## Scope continued:

- Develop endorsed recommendations addressing needs; and consistent with existing plans and programs, previous studies, and the other elements of the Master Plan.
- Provide county route improvement program include highlevel environmental assessment and implementation guide for physical improvements.
- Establish a GIS transportation asset management database for County Roads (401.48 miles) & County Bridges (155) – incorporate physical attributes from the county and performance data from the study.