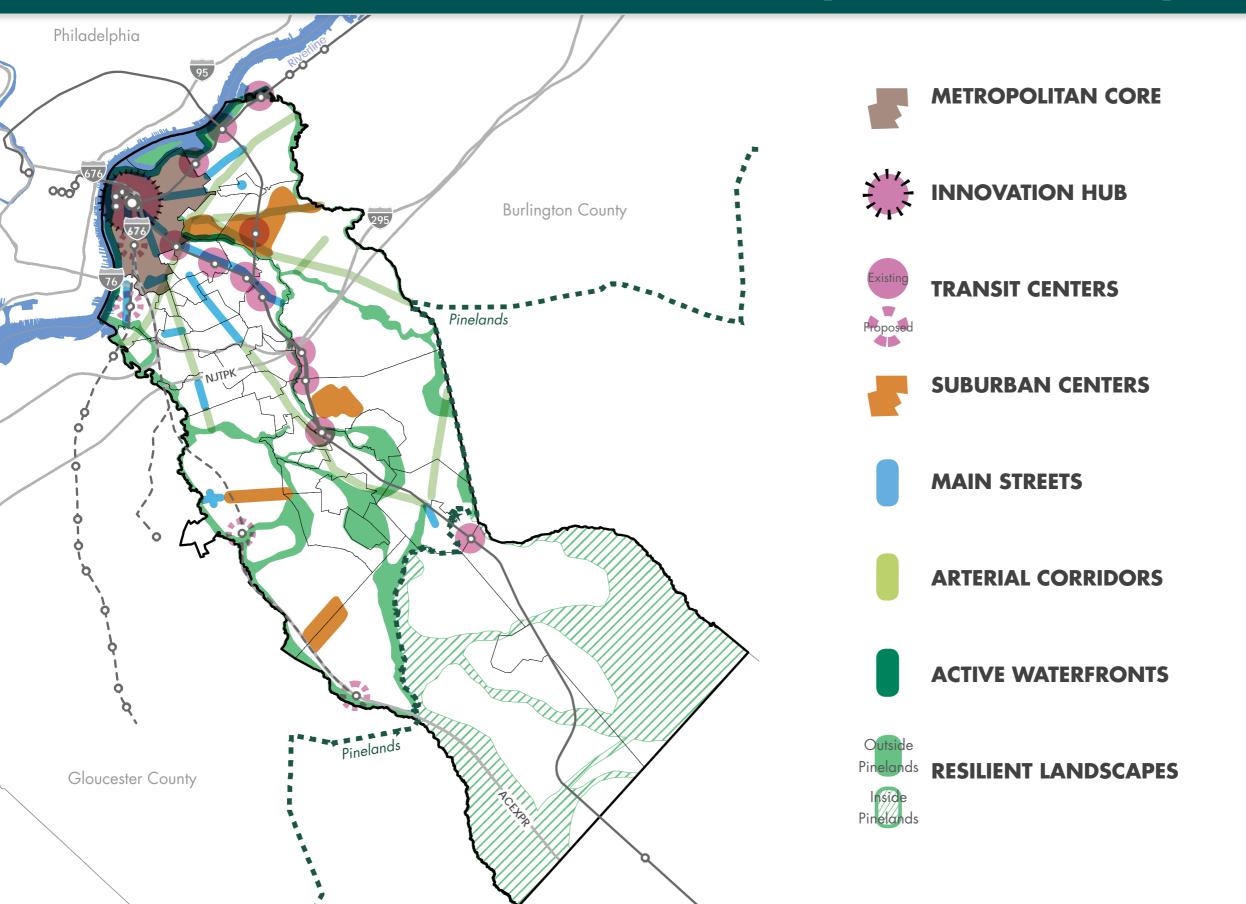

## Background:

- Camden County is updating its comprehensive Master Plan. The Master Plan contains the vision and authority for managing the change that will come.
- The Camden County Highway Plan, an element of the Master Plan, sets the direction for the highway infrastructure—particularly the county route network—to keep pace with changes expected by 2040.

## 401-mile long CR network:

## Vision for CR Bikeways: