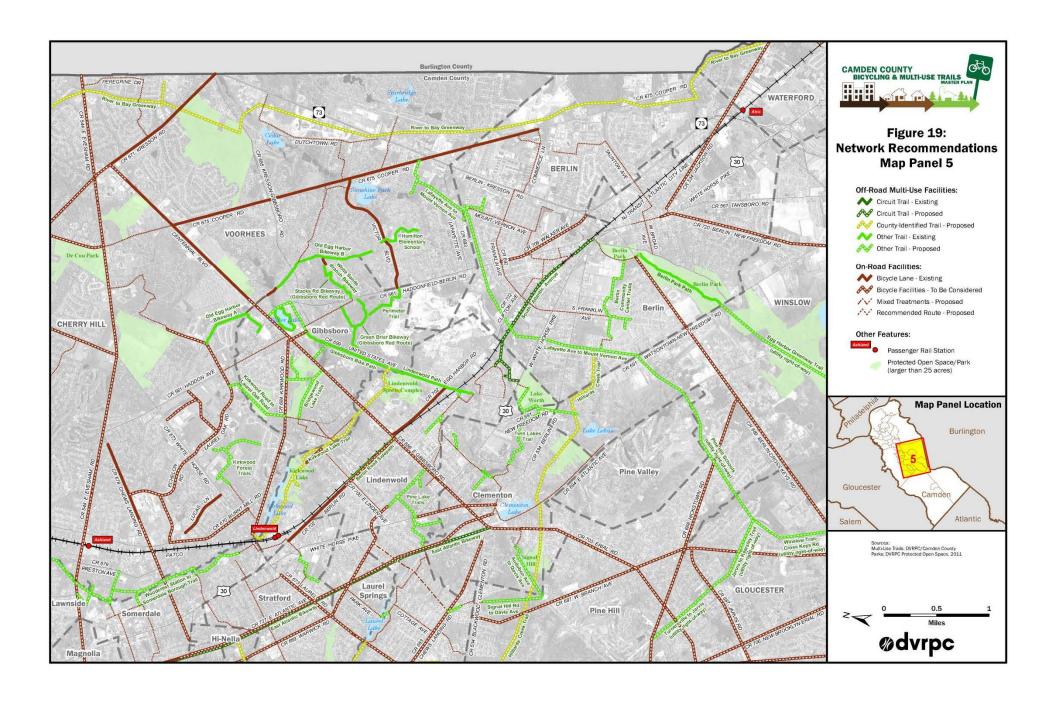

### NETWORK RECOMMENDATIONS

 Describe plan facility groups and the types of treatments appropriate for each