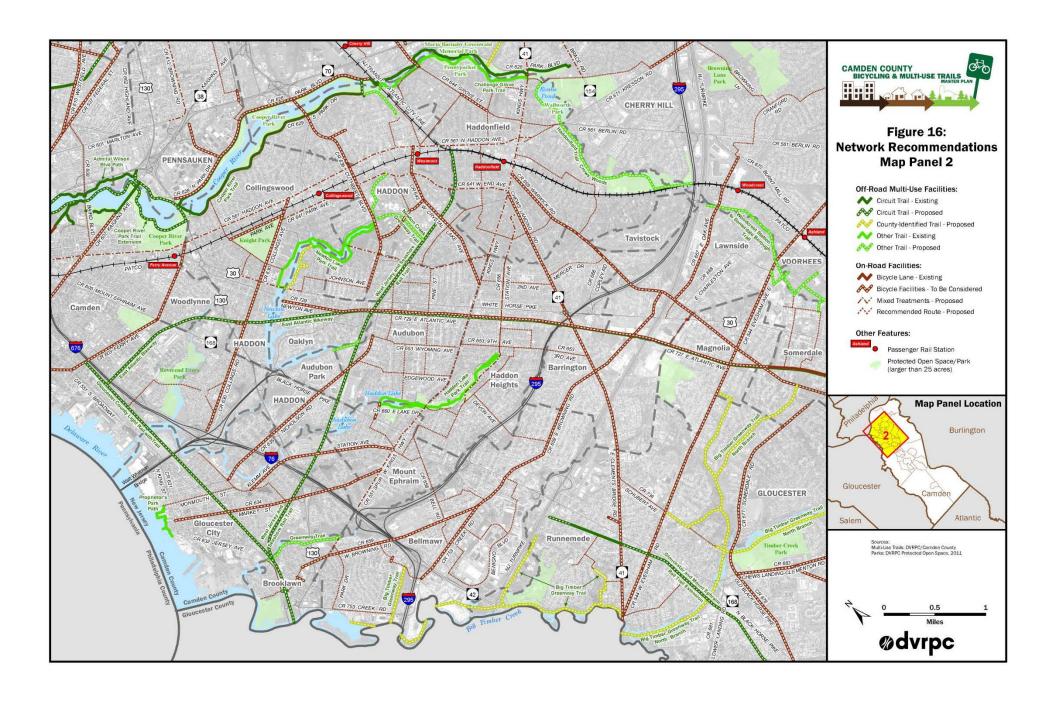

### NETWORK RECOMMENDATIONS

 Describe plan facility groups and the types of treatments appropriate for each