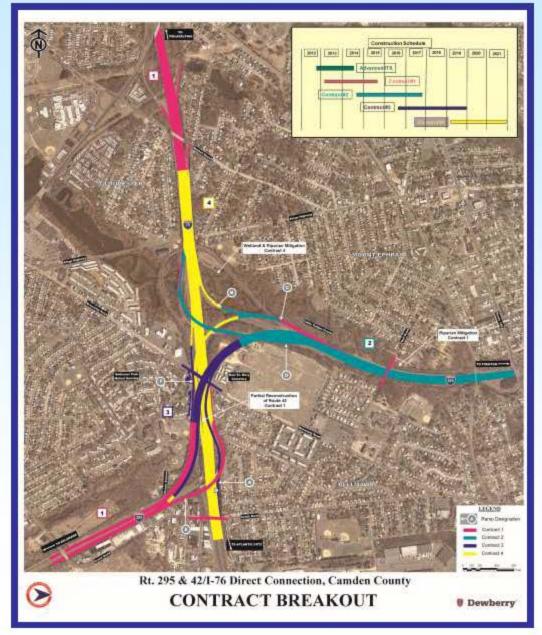

ngs \$1.6 Million Boring Contract
- ➤ Drilled Shafts up to 54" Diameter





#### **Project Details - Environmental**

- ➤ New Drainage System Pipes up to 60"
- > 8 Stormwater Basins
- > 2+/- Acres of Wetland Impacts
- > 4.8 Acres of Permanent Riparian Zone Impacts
- ➤ 4.7 Acres of On-Site Wetland Mitigation
- > 8.9 Acres of On-Site Riparian Zone Mitigation
- ➤ Historic Property, Section 4(f), Green Acres
- Regulated Waste, UST's







#### **Project Details - Miscellaneous**

- Utility Relocations
  - Water
  - Gas
  - Telephone

- Electric
- Cable TV
- Sanitary Sewer
- Sanitary Sewer Pump Station
- Stormwater Pump Station
- 2 Permanent and 1 Temporary Traffic Signal
- Full Interchange Lighting
- > Tunnel Lighting
- > ITS (DMS, CCTV, Travel Time Sensors)





#### **Contract Breakout**





#### **Advanced ITS Contract**







#### Contract #1

#### I-295: CREEK ROAD TO ESSEX AVENUE



- Emergency Pull-offs and Some Shoulders during Most Phases
- Numerous Traffic Shifts
- 11' Cattle Chutes
- Some Stages, NB Split Starts and SB Split Ends South of Creek Road
  - Barrier ends 300' North of State Police U-Turn
  - NB Split to I-76 Express
     Starts South of Creek Road
- Final Striping Provides for Full Shoulders



# Contract #1 ROUTE 42/I-76: LEAF AVENUE TO NORTH OF BROWNING ROAD



- Route 42 Local/Express Split is Eliminated
- Shoulders are maintained / provided during most stages
- Numerous Shifts in Traffic
- Interim Ramp AA Diverts
   Route 42 NB to I-295 NB to
   the Outside of Ramp E
   Eliminating NB Weave



#### Contract #1

#### I-76 vic. MARKET STREET (+ Bell