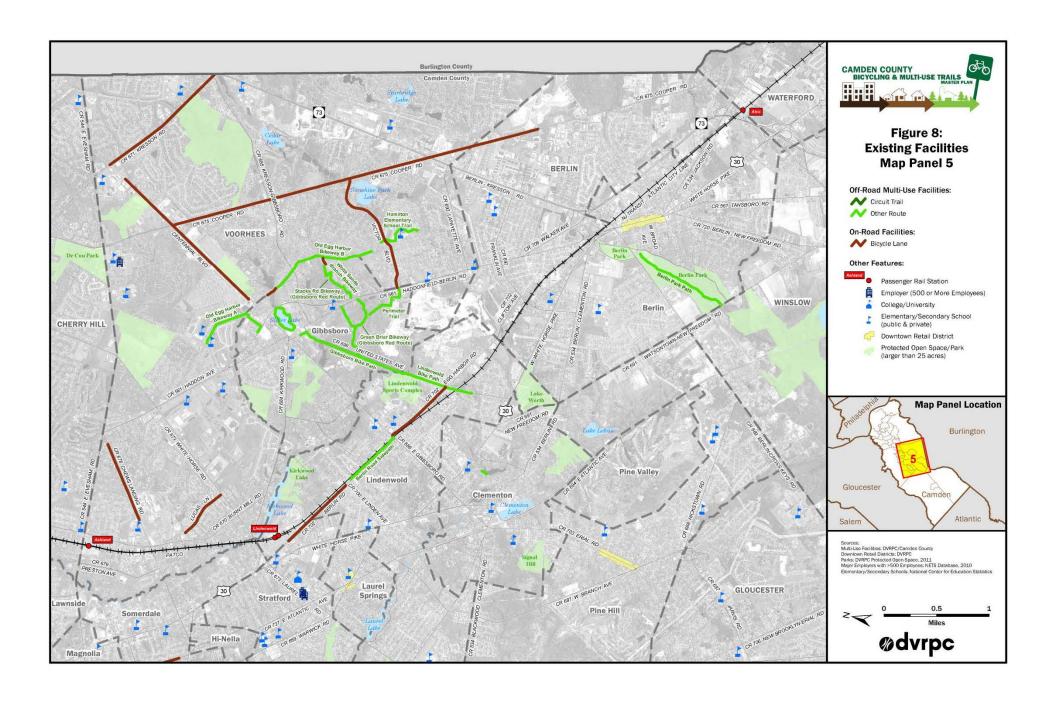

#### PLAN DEVELOPMENT

- Document existing facilities and county attractors
- Catalog proposed trail alignments
- Identify on-road network links and determine appropriate facility type

### NETWORK RECOMMENDATIONS

 Describe plan facility groups and the types of treatments appropriate for each