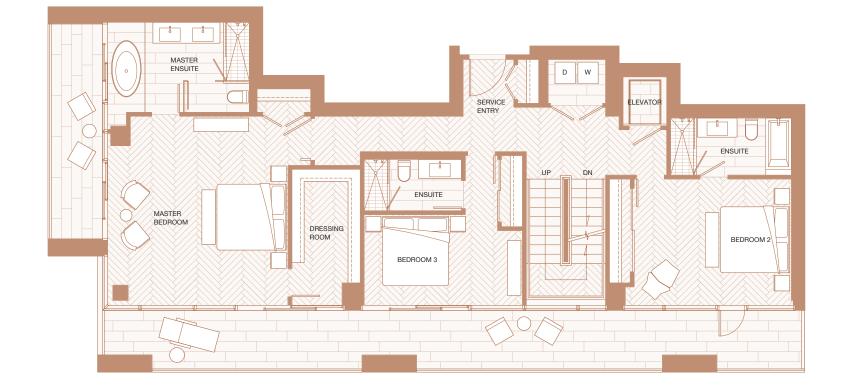

### Three Bedroom

### Total Living 5837 sf Indoor Living 3676 sf Outdoor Living 2161 sf

The versatile, open concept layout of this stylish home features a custom Fazioli piano in the grand salon, Boffi chef's kitchen with Miele appliances and custom BIG-designed Corian island. The elevator leads to the second level where the master bedroom features his and hers dressing rooms and a deluxe marble clad five-piece ensuite. The hot tub is the centrepiece of the roof terrace and offers unobstructed views of English Bay and the downtown Vancouver skyline.