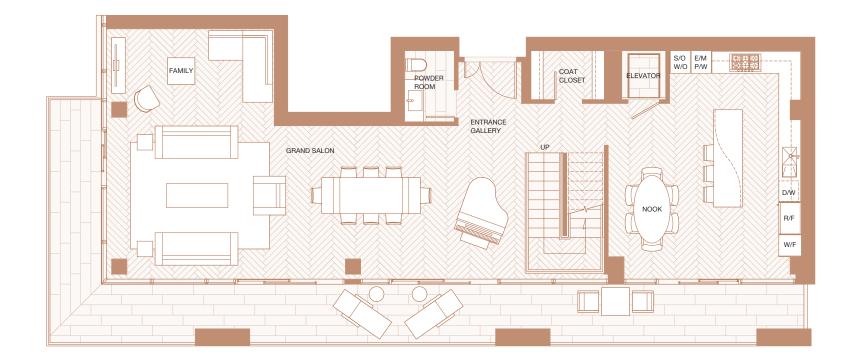

### Three Bedroom

### Total Living 5837 sf Indoor Living 3676 sf Outdoor Living 2161 sf

The versatile, open concept layout of this stylish home features a custom Fazioli piano in the grand salon, Boffi chef's kitchen with Miele appliances and custom BIG-designed Corian island. The elevator leads to the second level where the master bedroom features his and hers dressing rooms and a deluxe marble clad five-piece ensuite. The hot tub is the centrepiece of the roof terrace and offers unobstructed views of English Bay and the downtown Vancouver skyline.