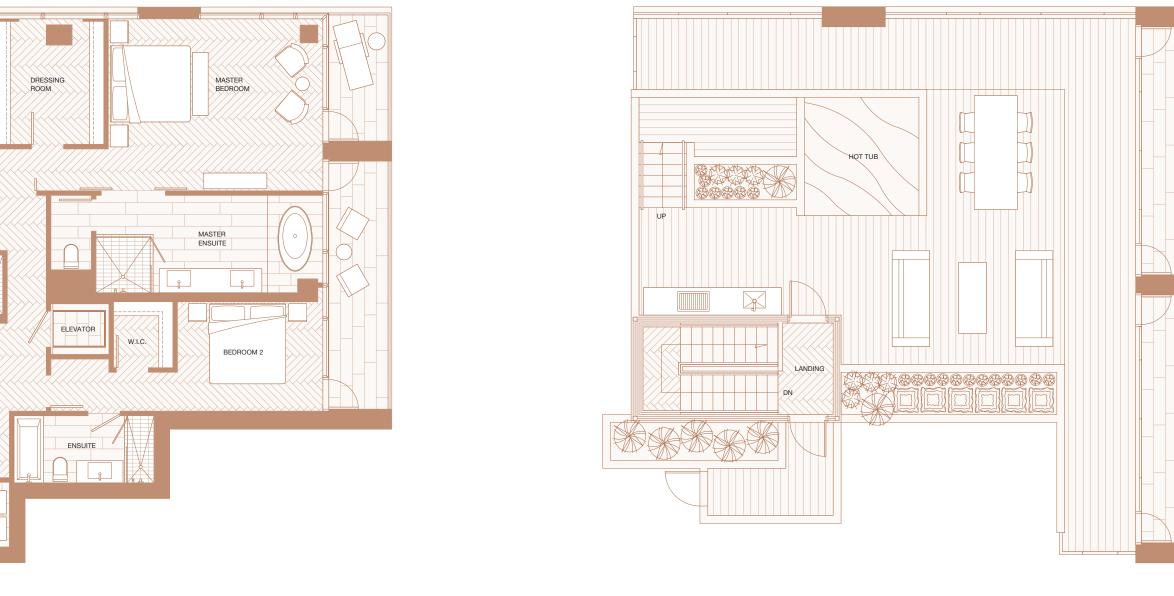

### Two Bedroom

Total Living 3477 sf Indoor Living 2058 sf Outdoor Living 1419 sf

This luxurious Penthouse home features a desirable Boffi chef's kitchen with Miele appliances and custom BIG-designed Corian island. Situated on the highest floors of Vancouver House, panoramic views of English Bay are seen from every floor to ceiling window. The luxurious marble clad five-piece ensuite and spacious dressing room will make your closet feel like your favourite boutique.

### Two bedroom and Librar

Total Living 4206 sf Indoor Living 2555 sf Outdoor Living 1651 sf

The gallery entrance leads to sweeping views of English Bay accompanied by the open concept Boffi chef's kitchen and living area. Each bedroom features their own ensuite and the second level houses a private library perfect for studying and relaxing. The spacious roof terrace has a hot tub and is the perfect getaway from the city in your own home.

### Three Bedroom

### Total Living 5837 sf Indoor Living 3676 sf Outdoor Living 2161 sf

The versatile, open concept layout of this stylish home features a custom Fazioli piano in the grand salon, Boffi chef's kitchen with Miele appliances and custom BIG-designed Corian island. The elevator leads to the second level where the master bedroom features his and hers dressing rooms and a deluxe marble clad five-piece ensuite. The hot tub is the centrepiece of the roof terrace and offers unobstructed views of English Bay and the downtown Vancouver skyline.