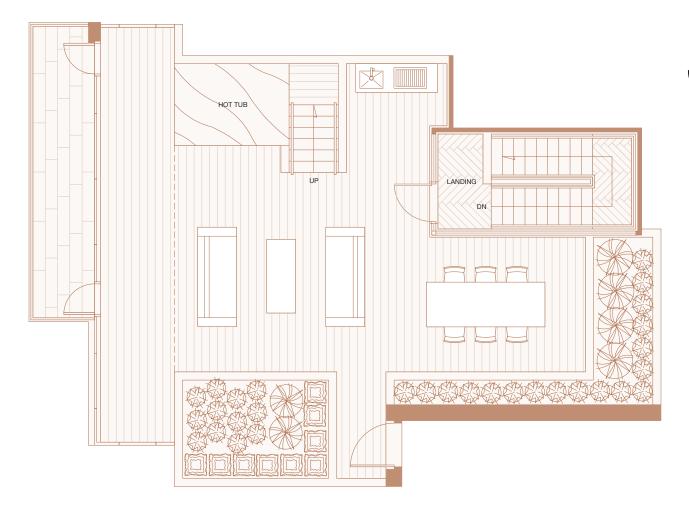

### Two bedroom and Librar

Total Living 4206 sf Indoor Living 2555 sf Outdoor Living 1651 sf

The gallery entrance leads to sweeping views of English Bay accompanied by the open concept Boffi chef's kitchen and living area. Each bedroom features their own ensuite and the second level houses a private library perfect for studying and relaxing. The spacious roof terrace has a hot tub and is the perfect getaway from the city in your own home.

### Total Living 5837 sf Indoor Living 3676 sf Outdoor Living 2161 sf

The versatile, open concept layout of this stylish home features a custom Fazioli piano in the grand salon, Boffi chef's kitchen with Miele appliances and custom BIG-designed Corian island. The elevator leads to the second level where the master bedroom features his and hers dressing rooms and a deluxe marble clad five-piece ensuite. The hot tub is the centrepiece of the roof terrace and offers unobstructed views of English Bay and the downtown Vancouver skyline.