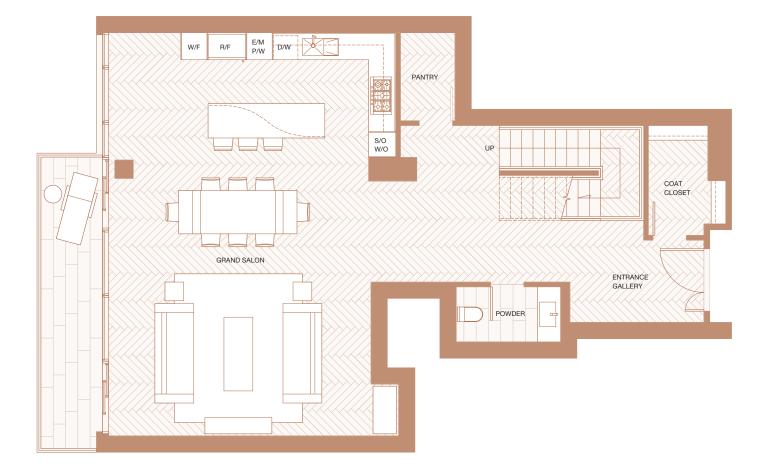

### Total Living 5837 sf Indoor Living 3676 sf Outdoor Living 2161 sf

The versatile, open concept layout of this stylish home features a custom Fazioli piano in the grand salon, Boffi chef's kitchen with Miele appliances and custom BIG-designed Corian island. The elevator leads to the second level where the master bedroom features his and hers dressing rooms and a deluxe marble clad five-piece ensuite. The hot tub is the centrepiece of the roof terrace and offers unobstructed views of English Bay and the downtown Vancouver skyline.