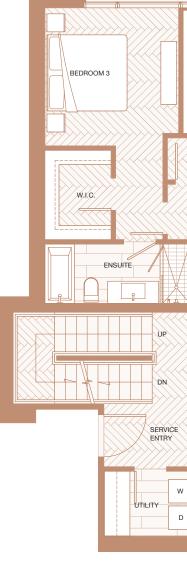

### Two Bedroom

Total Living 3477 sf Indoor Living 2058 sf Outdoor Living 1419 sf

This luxurious Penthouse home features a desirable Boffi chef's kitchen with Miele appliances and custom BIG-designed Corian island. Situated on the highest floors of Vancouver House, panoramic views of English Bay are seen from every floor to ceiling window. The luxurious marble clad five-piece ensuite and spacious dressing room will make your closet feel like your favourite boutique.

### Two bedroom and Librar

Total Living 4206 sf Indoor Living 2555 sf Outdoor Living 1651 sf

The gallery entrance leads to sweeping views of English Bay accompanied by the open concept Boffi chef's kitchen and living area. Each bedroom features their own ensuite and the second level houses a private library perfect for studying and relaxing. The spacious roof terrace has a hot tub and is the perfect getaway from the city in your own home.

### Three Bedroom

### Total Living 5837 sf Indoor Living 3676 sf Outdoor Living 2161 sf

The versatile, open concept layout of this stylish home features a custom Fazioli piano in the grand salon, Boffi chef's kitchen with Miele appliances and custom BIG-designed Corian island. The elevator leads to the second level where the master bedroom features his and hers dressing rooms and a deluxe marble clad five-piece ensuite. The hot tub is the centrepiece of the roof terrace and offers unobstructed views of English Bay and the downtown Vancouver skyline.