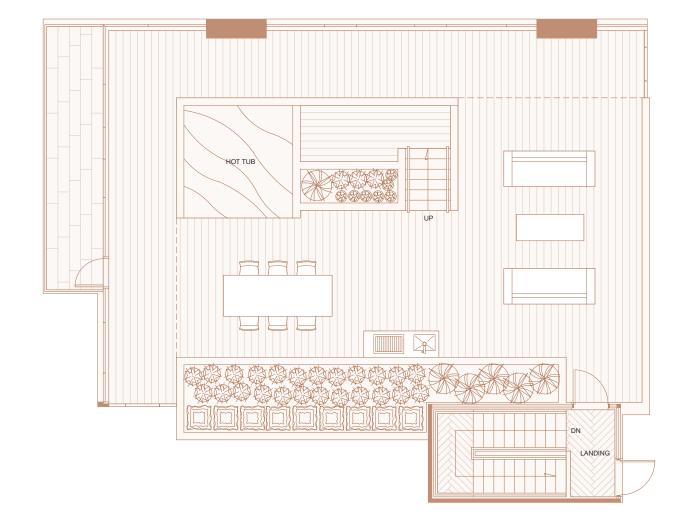

### Total Living 5837 sf Indoor Living 3676 sf Outdoor Living 2161 sf

The versatile, open concept layout of this stylish home features a custom Fazioli piano in the grand salon, Boffi chef's kitchen with Miele appliances and custom BIG-designed Corian island. The elevator leads to the second level where the master bedroom features his and hers dressing rooms and a deluxe marble clad five-piece ensuite. The hot tub is the centrepiece of the roof terrace and offers unobstructed views of English Bay and the downtown Vancouver skyline.