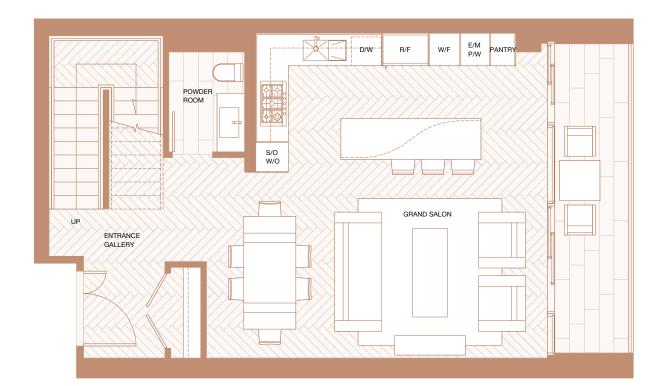

### Two Bedroom

Total Living 3477 sf Indoor Living 2058 sf Outdoor Living 1419 sf

This luxurious Penthouse home features a desirable Boffi chef's kitchen with Miele appliances and custom BIG-designed Corian island. Situated on the highest floors of Vancouver House, panoramic views of English Bay are seen from every floor to ceiling window. The luxurious marble clad five-piece ensuite and spacious dressing room will make your closet feel like your favourite boutique.