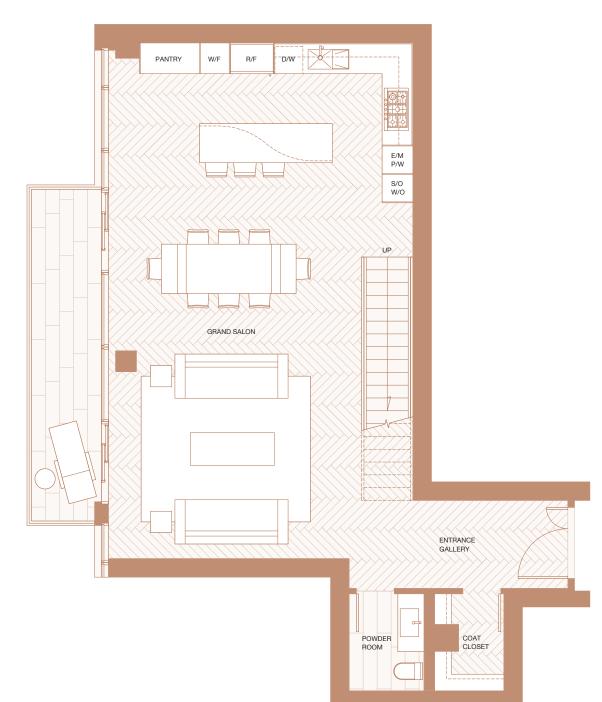

### Total Living 5837 sf Indoor Living 3676 sf Outdoor Living 2161 sf

The versatile, open concept layout of this stylish home features a custom Fazioli piano in the grand salon, Boffi chef's kitchen with Miele appliances and custom BIG-designed Corian island. The elevator leads to the second level where the master bedroom features his and hers dressing rooms and a deluxe marble clad five-piece ensuite. The hot tub is the centrepiece of the roof terrace and offers unobstructed views of English Bay and the downtown Vancouver skyline.