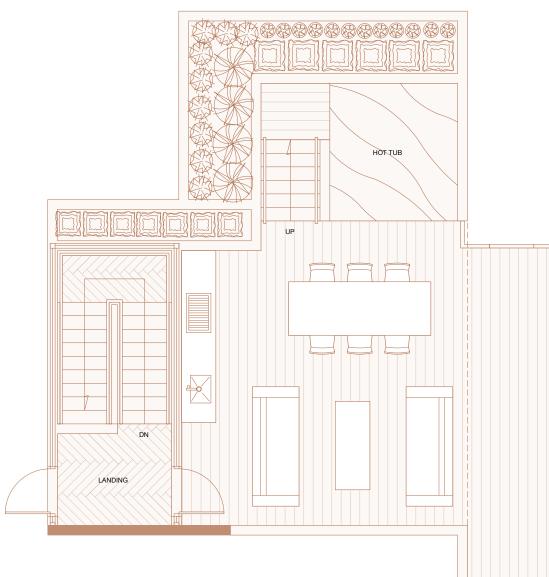

### Two bedroom and Librar

Total Living 4206 sf Indoor Living 2555 sf Outdoor Living 1651 sf

The gallery entrance leads to sweeping views of English Bay accompanied by the open concept Boffi chef's kitchen and living area. Each bedroom features their own ensuite and the second level houses a private library perfect for studying and relaxing. The spacious roof terrace has a hot tub and is the perfect getaway from the city in your own home.