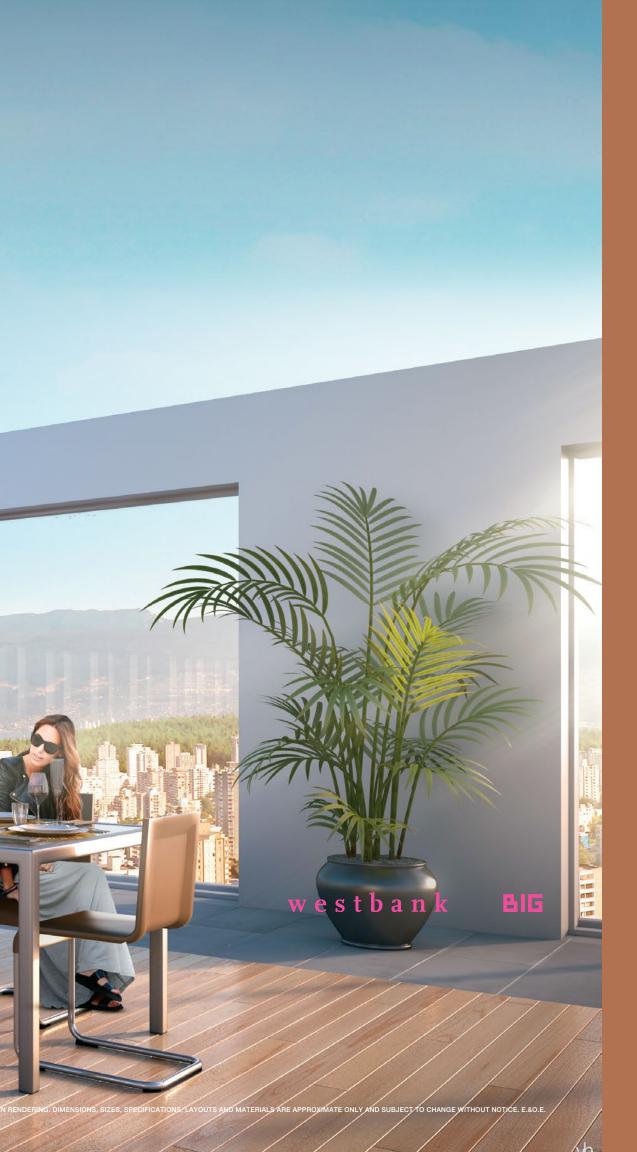

### Total Living 5837 sf Indoor Living 3676 sf Outdoor Living 2161 sf

The versatile, open concept layout of this stylish home features a custom Fazioli piano in the grand salon, Boffi chef's kitchen with Miele appliances and custom BIG-designed Corian island. The elevator leads to the second level where the master bedroom features his and hers dressing rooms and a deluxe marble clad five-piece ensuite. The hot tub is the centrepiece of the roof terrace and offers unobstructed views of English Bay and the downtown Vancouver skyline.