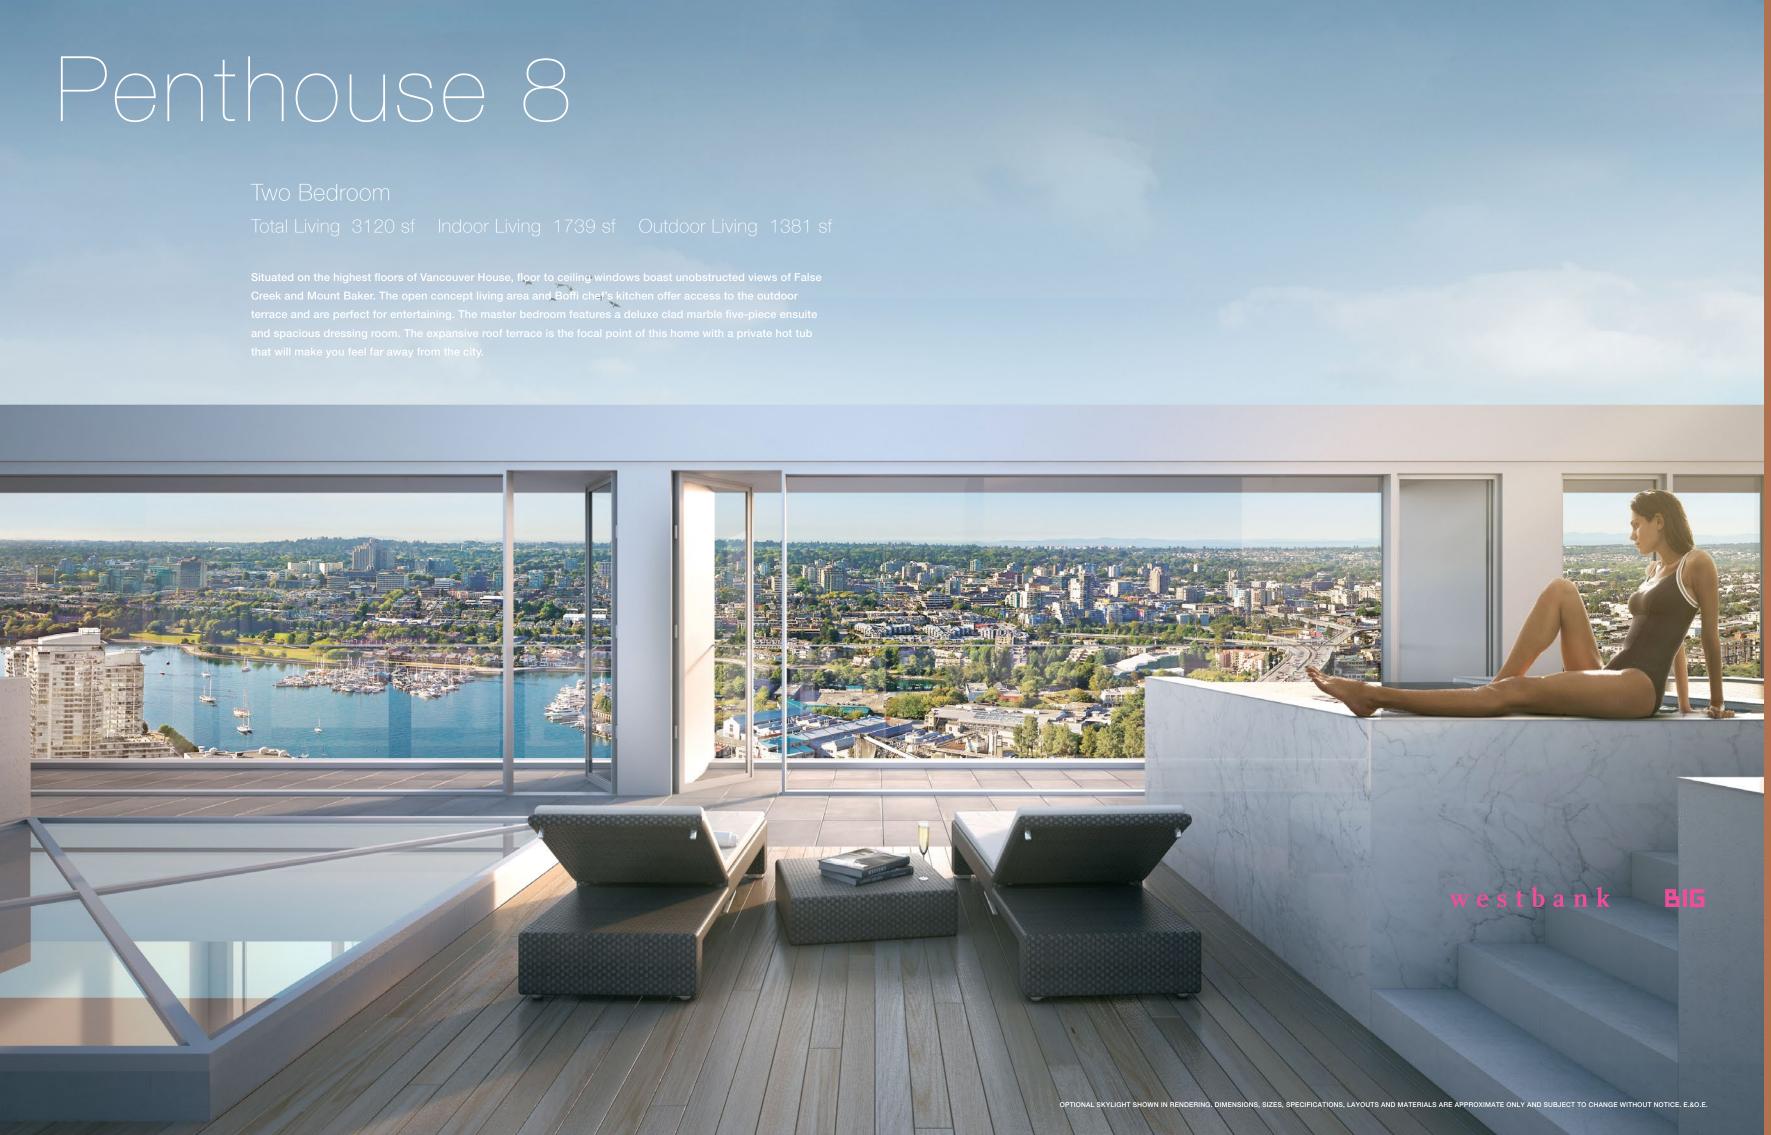

### Two Bedroom

Total Living 3477 sf Indoor Living 2058 sf Outdoor Living 1419 sf

This luxurious Penthouse home features a desirable Boffi chef's kitchen with Miele appliances and custom BIG-designed Corian island. Situated on the highest floors of Vancouver House, panoramic views of English Bay are seen from every floor to ceiling window. The luxurious marble clad five-piece ensuite and spacious dressing room will make your closet feel like your favourite boutique.