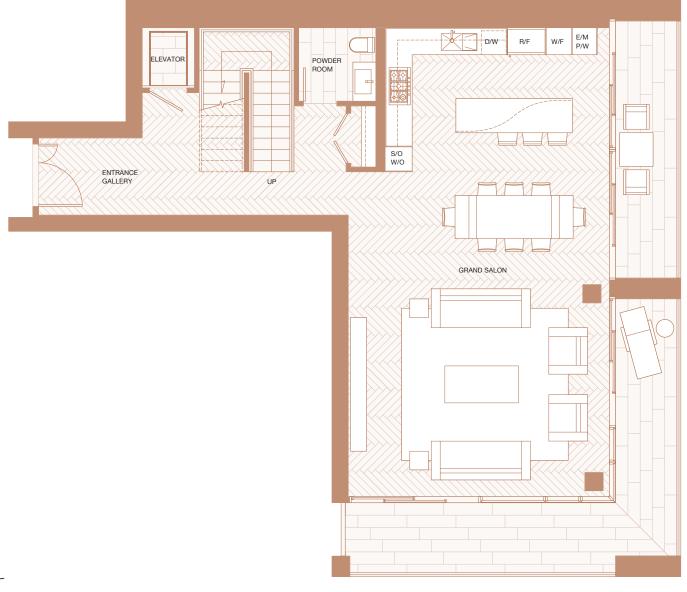

### Two Bedroom

Total Living 3477 sf Indoor Living 2058 sf Outdoor Living 1419 sf

This luxurious Penthouse home features a desirable Boffi chef's kitchen with Miele appliances and custom BIG-designed Corian island. Situated on the highest floors of Vancouver House, panoramic views of English Bay are seen from every floor to ceiling window. The luxurious marble clad five-piece ensuite and spacious dressing room will make your closet feel like your favourite boutique.