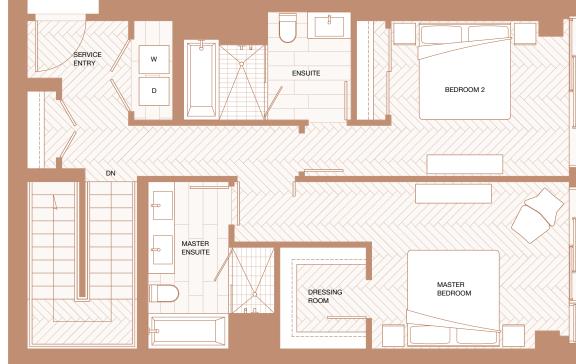

### Three Bedroom

### Total Living 5837 sf Indoor Living 3676 sf Outdoor Living 2161 sf

The versatile, open concept layout of this stylish home features a custom Fazioli piano in the grand salon, Boffi chef's kitchen with Miele appliances and custom BIG-designed Corian island. The elevator leads to the second level where the master bedroom features his and hers dressing rooms and a deluxe marble clad five-piece ensuite. The hot tub is the centrepiece of the roof terrace and offers unobstructed views of English Bay and the downtown Vancouver skyline.