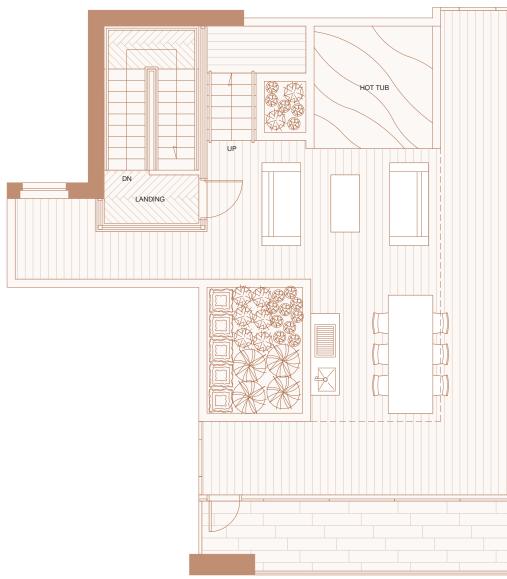

### Three Bedroom

### Total Living 5837 sf Indoor Living 3676 sf Outdoor Living 2161 sf

The versatile, open concept layout of this stylish home features a custom Fazioli piano in the grand salon, Boffi chef's kitchen with Miele appliances and custom BIG-designed Corian island. The elevator leads to the second level where the master bedroom features his and hers dressing rooms and a deluxe marble clad five-piece ensuite. The hot tub is the centrepiece of the roof terrace and offers unobstructed views of English Bay and the downtown Vancouver skyline.