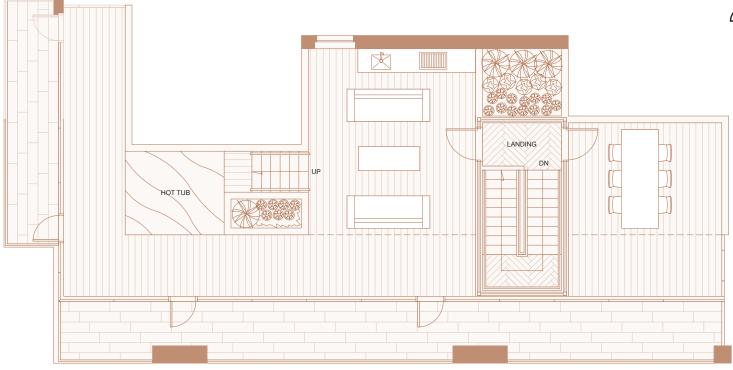

### Total Living 5837 sf Indoor Living 3676 sf Outdoor Living 2161 sf

The versatile, open concept layout of this stylish home features a custom Fazioli piano in the grand salon, Boffi chef's kitchen with Miele appliances and custom BIG-designed Corian island. The elevator leads to the second level where the master bedroom features his and hers dressing rooms and a deluxe marble clad five-piece ensuite. The hot tub is the centrepiece of the roof terrace and offers unobstructed views of English Bay and the downtown Vancouver skyline.