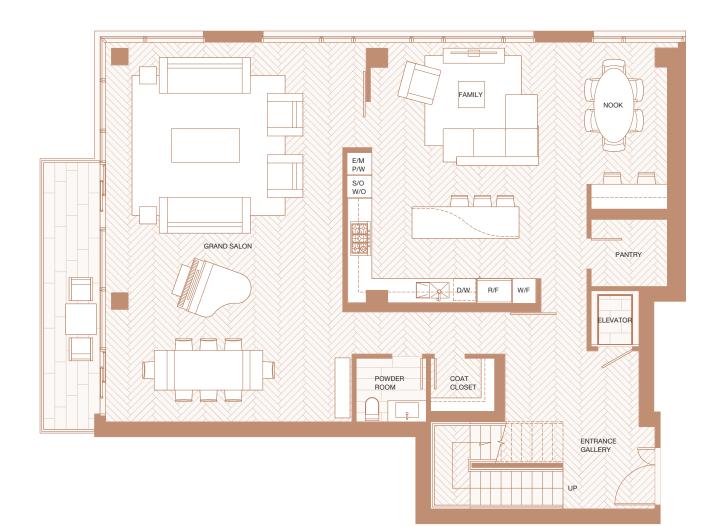

### Three Bedroom

### Total Living 5837 sf Indoor Living 3676 sf Outdoor Living 2161 sf

The versatile, open concept layout of this stylish home features a custom Fazioli piano in the grand salon, Boffi chef's kitchen with Miele appliances and custom BIG-designed Corian island. The elevator leads to the second level where the master bedroom features his and hers dressing rooms and a deluxe marble clad five-piece ensuite. The hot tub is the centrepiece of the roof terrace and offers unobstructed views of English Bay and the downtown Vancouver skyline.