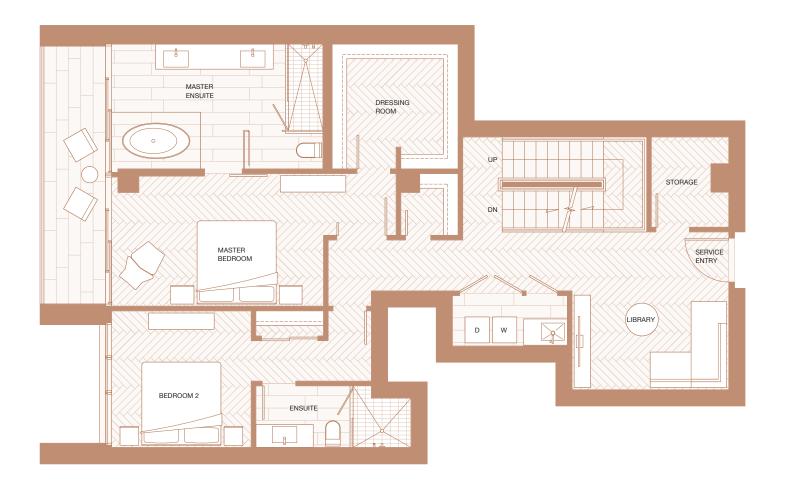

### Total Living 5837 sf Indoor Living 3676 sf Outdoor Living 2161 sf

The versatile, open concept layout of this stylish home features a custom Fazioli piano in the grand salon, Boffi chef's kitchen with Miele appliances and custom BIG-designed Corian island. The elevator leads to the second level where the master bedroom features his and hers dressing rooms and a deluxe marble clad five-piece ensuite. The hot tub is the centrepiece of the roof terrace and offers unobstructed views of English Bay and the downtown Vancouver skyline.