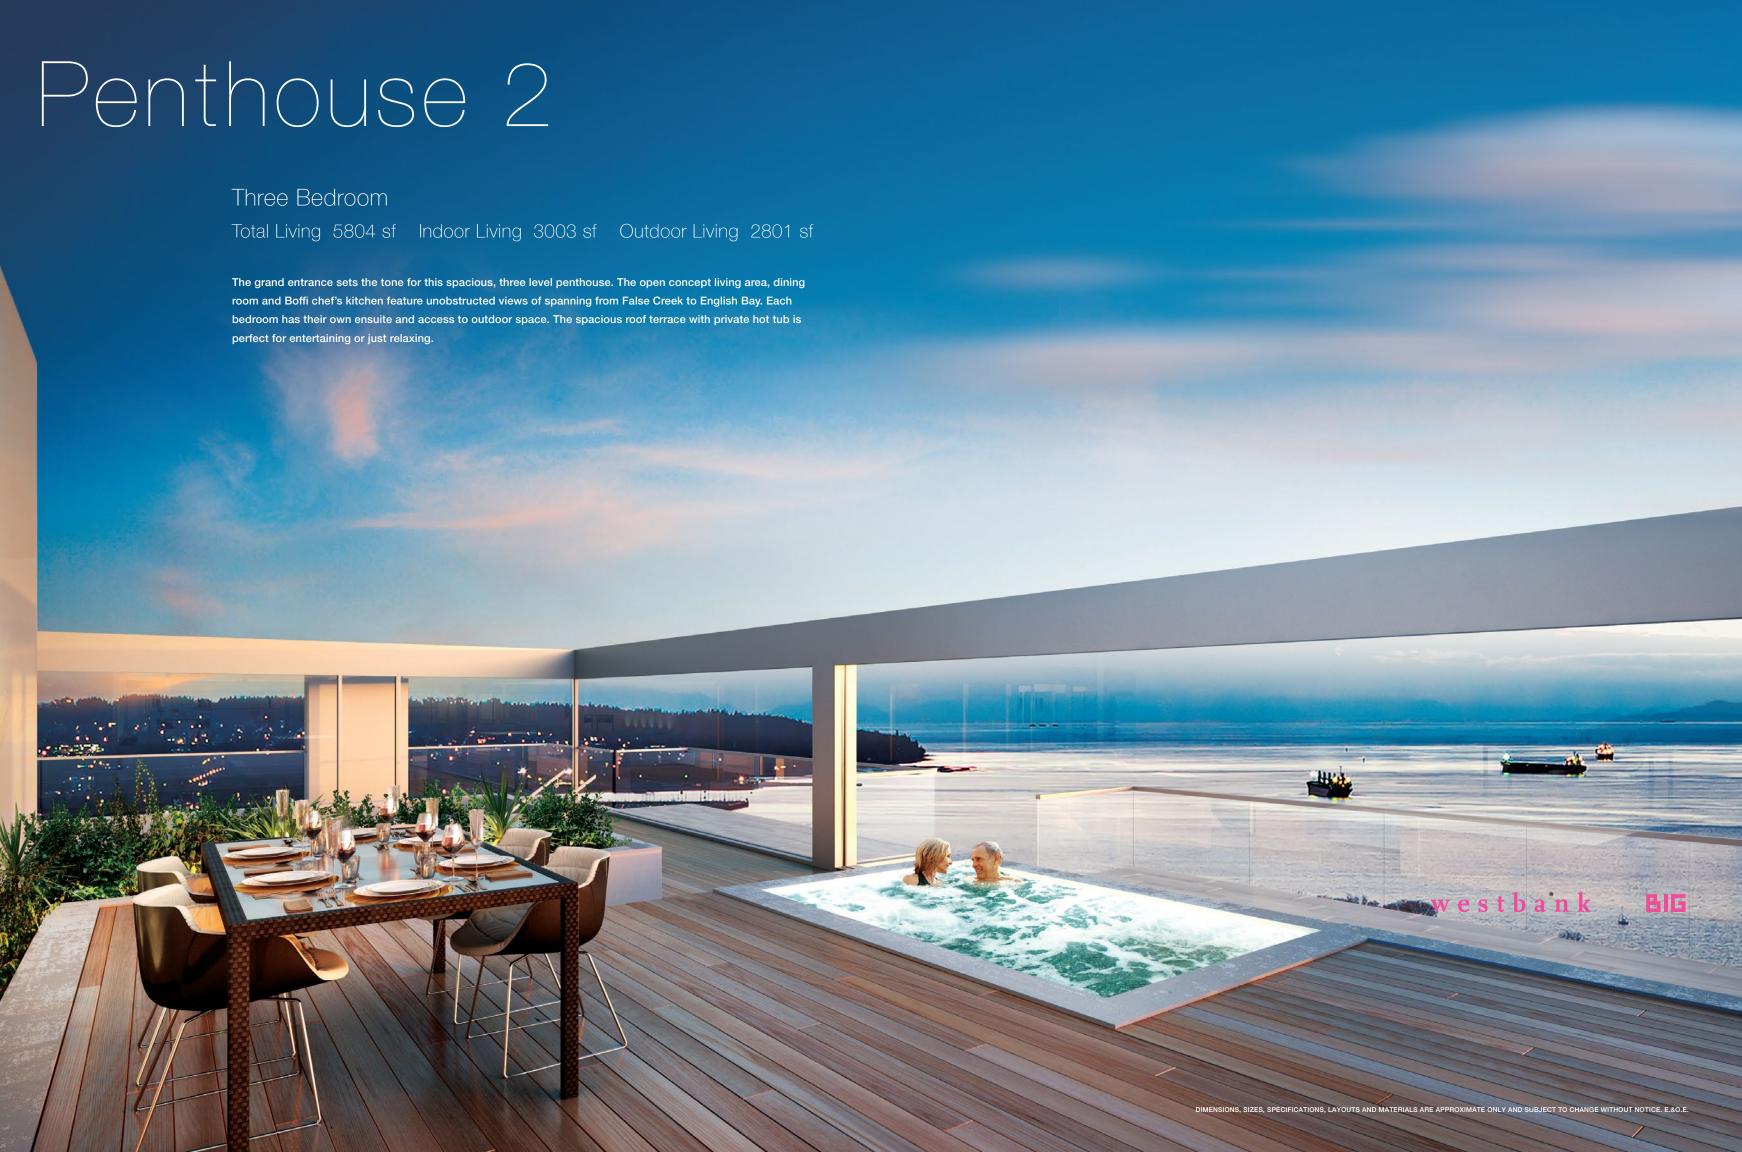

### Three Bedroom

### Total Living 5837 sf Indoor Living 3676 sf Outdoor Living 2161 sf

The versatile, open concept layout of this stylish home features a custom Fazioli piano in the grand salon, Boffi chef's kitchen with Miele appliances and custom BIG-designed Corian island. The elevator leads to the second level where the master bedroom features his and hers dressing rooms and a deluxe marble clad five-piece ensuite. The hot tub is the centrepiece of the roof terrace and offers unobstructed views of English Bay and the downtown Vancouver skyline.