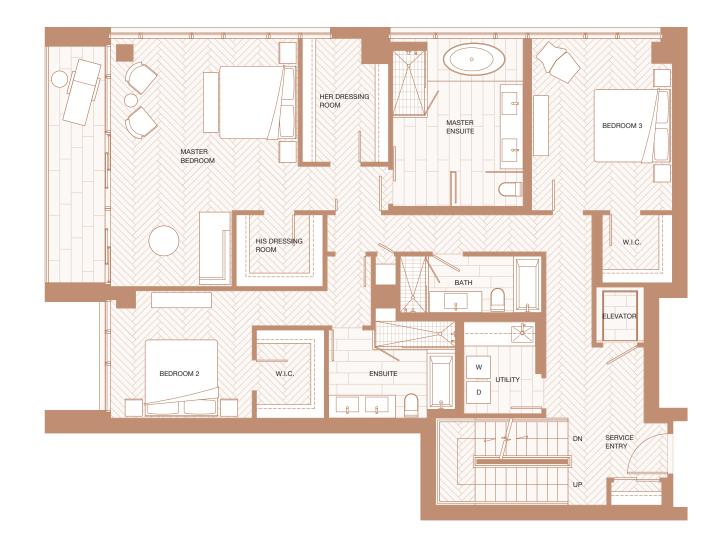

### Three Bedroom

### Total Living 5837 sf Indoor Living 3676 sf Outdoor Living 2161 sf

The versatile, open concept layout of this stylish home features a custom Fazioli piano in the grand salon, Boffi chef's kitchen with Miele appliances and custom BIG-designed Corian island. The elevator leads to the second level where the master bedroom features his and hers dressing rooms and a deluxe marble clad five-piece ensuite. The hot tub is the centrepiece of the roof terrace and offers unobstructed views of English Bay and the downtown Vancouver skyline.