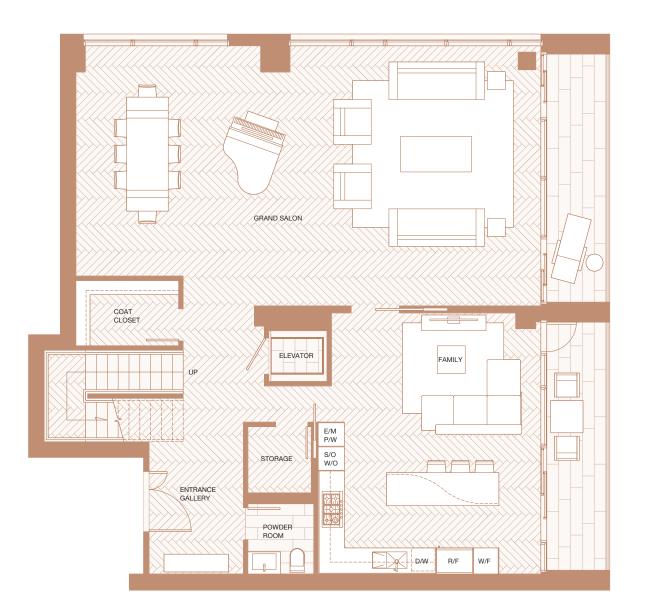

### Two Bedroom

Total Living 2114 sf Indoor Living 1879 sf Outdoor Living 235 sf

Inviting and open, the floor to ceiling windows showcase majestic views of False Creek and Mount Baker. The open concept grand salon and Boffi chef's kitchen with custom BIG-designed Corian island are ideal for entertaining guests. The master bedroom with spacious dressing room and a marble clad five-piece ensuite will feel like you're relaxing in your own private spa.