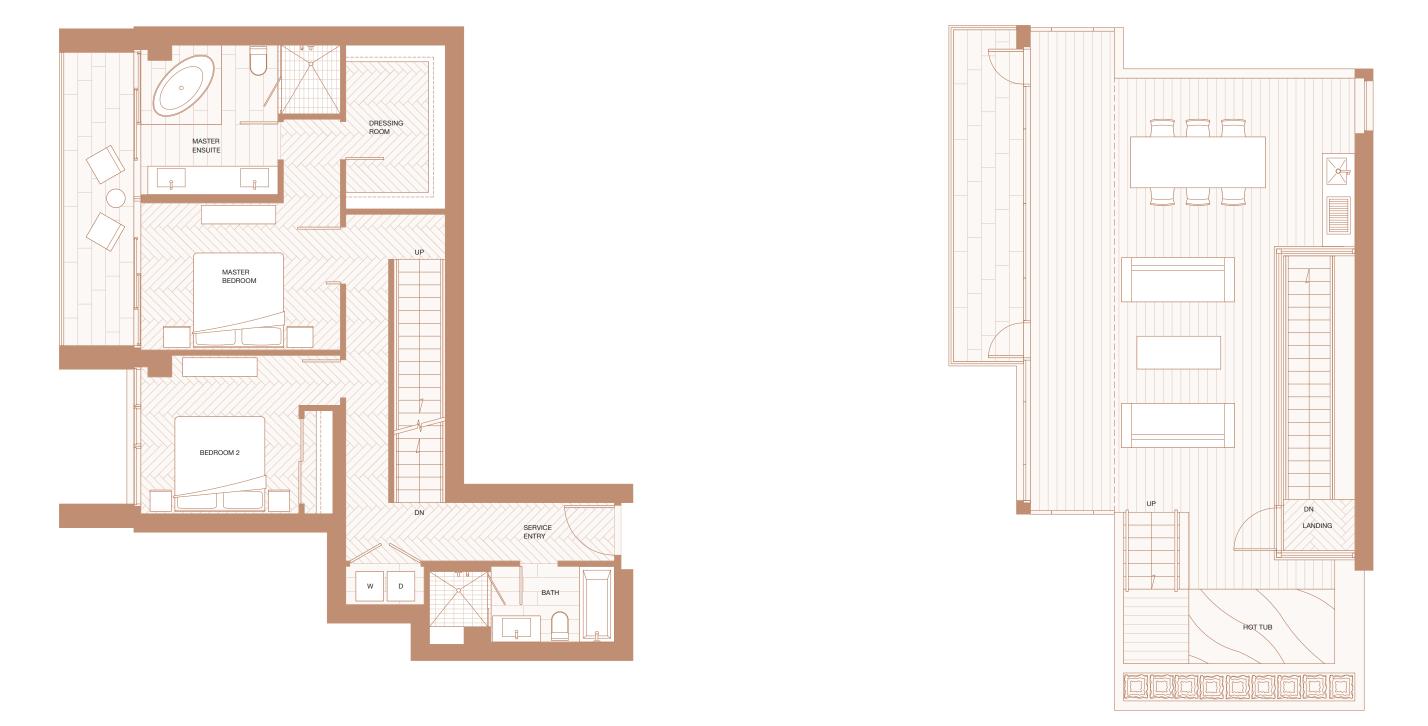

### Two Bedroom

Total Living 3477 sf Indoor Living 2058 sf Outdoor Living 1419 sf

This luxurious Penthouse home features a desirable Boffi chef's kitchen with Miele appliances and custom BIG-designed Corian island. Situated on the highest floors of Vancouver House, panoramic views of English Bay are seen from every floor to ceiling window. The luxurious marble clad five-piece ensuite and spacious dressing room will make your closet feel like your favourite boutique.

### Two bedroom and Librar

Total Living 4206 sf Indoor Living 2555 sf Outdoor Living 1651 sf

The gallery entrance leads to sweeping views of English Bay accompanied by the open concept Boffi chef's kitchen and living area. Each bedroom features their own ensuite and the second level houses a private library perfect for studying and relaxing. The spacious roof terrace has a hot tub and is the perfect getaway from the city in your own home.

### Total Living 5837 sf Indoor Living 3676 sf Outdoor Living 2161 sf

The versatile, open concept layout of this stylish home features a custom Fazioli piano in the grand salon, Boffi chef's kitchen with Miele appliances and custom BIG-designed Corian island. The elevator leads to the second level where the master bedroom features his and hers dressing rooms and a deluxe marble clad five-piece ensuite. The hot tub is the centrepiece of the roof terrace and offers unobstructed views of English Bay and the downtown Vancouver skyline.