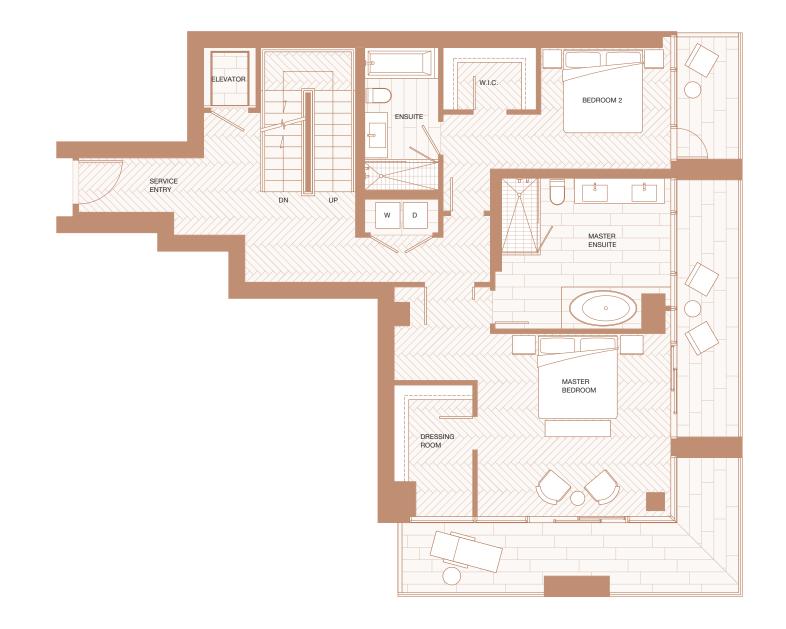

### Two Bedroom

Total Living 3477 sf Indoor Living 2058 sf Outdoor Living 1419 sf

This luxurious Penthouse home features a desirable Boffi chef's kitchen with Miele appliances and custom BIG-designed Corian island. Situated on the highest floors of Vancouver House, panoramic views of English Bay are seen from every floor to ceiling window. The luxurious marble clad five-piece ensuite and spacious dressing room will make your closet feel like your favourite boutique.