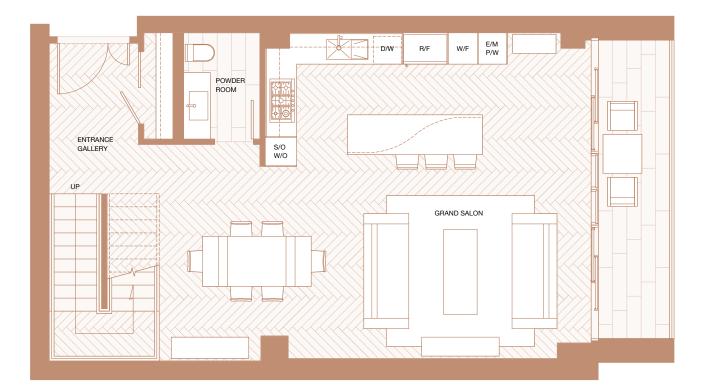

### Three Bedroom

### Total Living 5837 sf Indoor Living 3676 sf Outdoor Living 2161 sf

The versatile, open concept layout of this stylish home features a custom Fazioli piano in the grand salon, Boffi chef's kitchen with Miele appliances and custom BIG-designed Corian island. The elevator leads to the second level where the master bedroom features his and hers dressing rooms and a deluxe marble clad five-piece ensuite. The hot tub is the centrepiece of the roof terrace and offers unobstructed views of English Bay and the downtown Vancouver skyline.