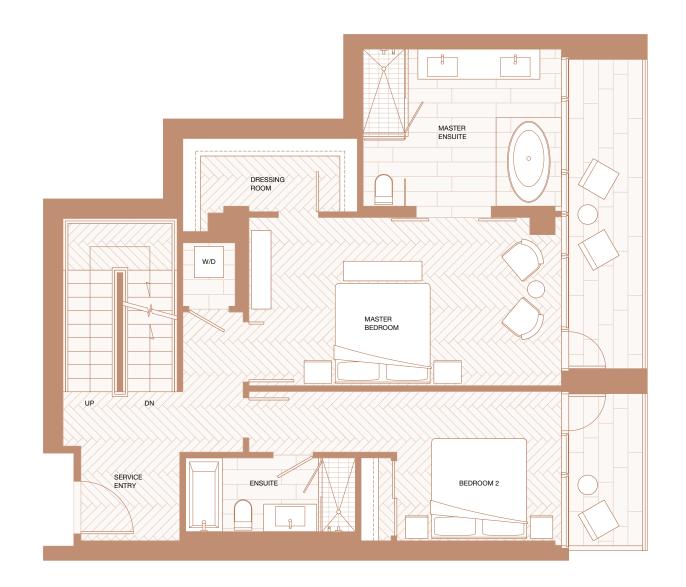

### Two Bedroom

Total Living 3477 sf Indoor Living 2058 sf Outdoor Living 1419 sf

This luxurious Penthouse home features a desirable Boffi chef's kitchen with Miele appliances and custom BIG-designed Corian island. Situated on the highest floors of Vancouver House, panoramic views of English Bay are seen from every floor to ceiling window. The luxurious marble clad five-piece ensuite and spacious dressing room will make your closet feel like your favourite boutique.