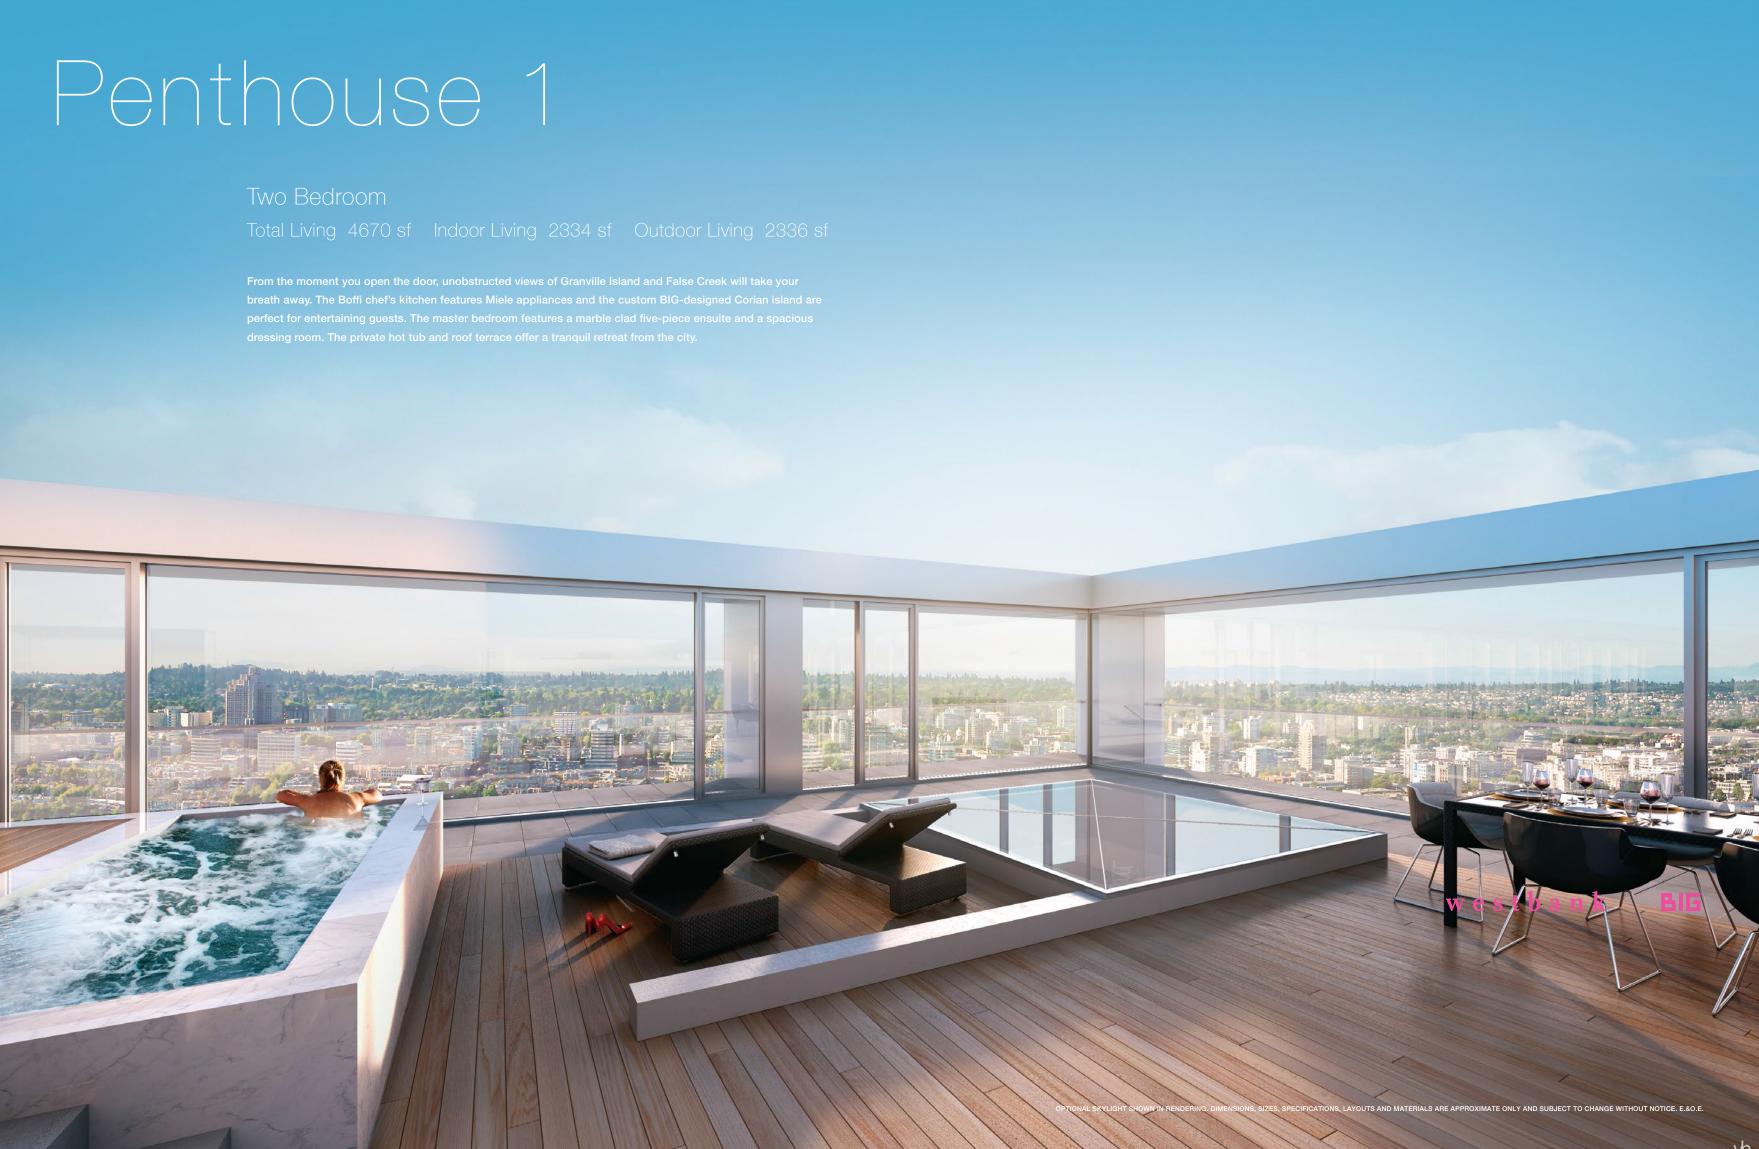

### Two Bedroom

Total Living 3477 sf Indoor Living 2058 sf Outdoor Living 1419 sf

This luxurious Penthouse home features a desirable Boffi chef's kitchen with Miele appliances and custom BIG-designed Corian island. Situated on the highest floors of Vancouver House, panoramic views of English Bay are seen from every floor to ceiling window. The luxurious marble clad five-piece ensuite and spacious dressing room will make your closet feel like your favourite boutique.