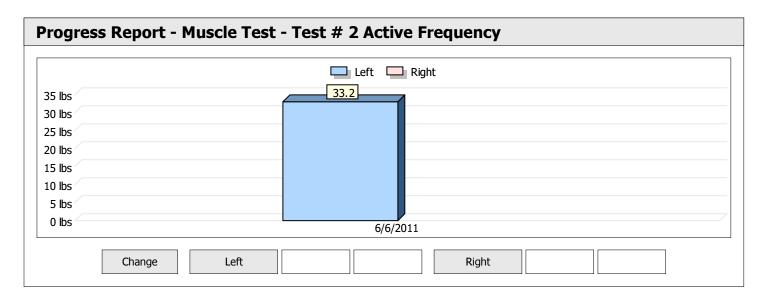

| Muscle Test Summary       |       |      |      |      |      |       |      |     |     |       |      |       |
|---------------------------|-------|------|------|------|------|-------|------|-----|-----|-------|------|-------|
|                           |       |      |      | Left |      |       |      |     |     | Right |      |       |
|                           | Units | Max  | Avg  | CV   | Cons | Grade | Diff | Max | Avg | CV    | Cons | Grade |
| Test # 2 Active Frequency | lbs   | 39.2 | 36.8 | 5%   | Yes  | _     |      |     |     |       |      |       |
| Test # 3 Placebo          | lbs   | 34.8 | 33.3 | 4%   | Yes  | -     |      |     |     |       |      |       |