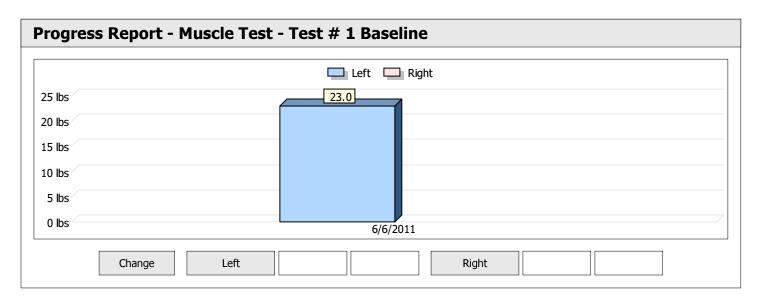

| Muscle Test Summary |       |      |      |    |      |       |      |     |     |    |      |       |
|---------------------|-------|------|------|----|------|-------|------|-----|-----|----|------|-------|
|                     |       | Left |      |    |      |       |      |     |     |    |      |       |
|                     | Units | Max  | Avg  | CV | Cons | Grade | Diff | Max | Avg | CV | Cons | Grade |
| Shoulder Abduction  | lbs   | 23.0 | 22.1 | 4% | Yes  | _     |      |     |     |    |      |       |
| Test # 1 Baseline   | lbs   | 12.5 | 11.8 | 5% | Yes  | _     |      |     |     |    |      |       |