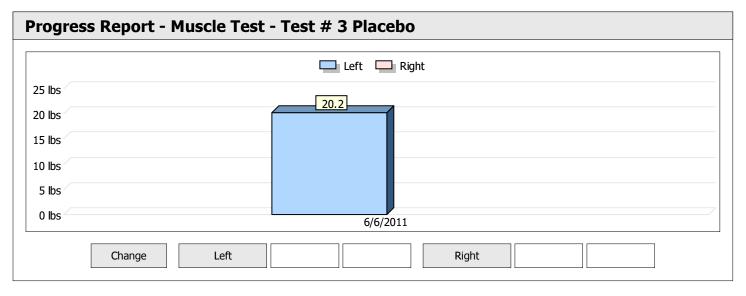

| Muscle Test Summary       |       |      |      |      |      |       |      |     |     |       |      |       |
|---------------------------|-------|------|------|------|------|-------|------|-----|-----|-------|------|-------|
|                           |       |      |      | Left |      |       |      |     |     | Right |      |       |
|                           | Units | Max  | Avg  | CV   | Cons | Grade | Diff | Max | Avg | CV    | Cons | Grade |
| Test # 2 Active Frequency | lbs   | 26.6 | 25.4 | 3%   | Yes  | _     |      |     |     |       |      |       |
| Test # 3 Placebo          | lbs   | 20.5 | 19.8 | 2%   | Yes  | -     |      |     |     |       |      |       |