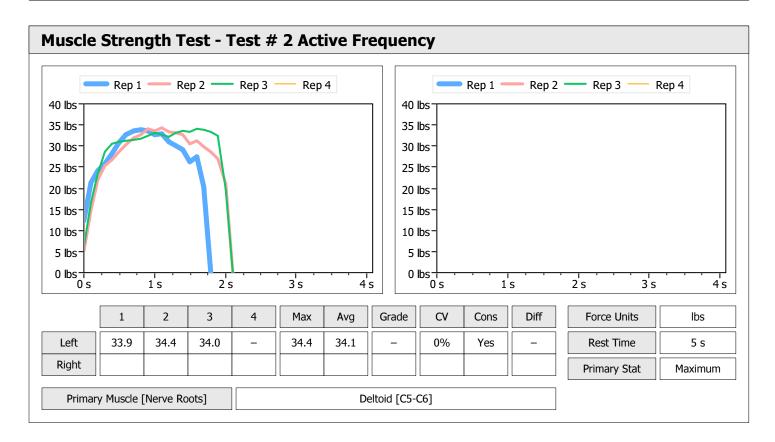

| Muscle Test Summary       |       |      |      |      |      |       |      |     |     |       |      |       |
|---------------------------|-------|------|------|------|------|-------|------|-----|-----|-------|------|-------|
|                           |       |      |      | Left |      |       |      |     |     | Right |      |       |
|                           | Units | Max  | Avg  | CV   | Cons | Grade | Diff | Max | Avg | CV    | Cons | Grade |
| Test # 2 Active Frequency | lbs   | 38.5 | 35.1 | 11%  | Yes  | _     |      |     |     |       |      |       |
| Test # 3 Placebo          | lbs   | 31.7 | 30.1 | 4%   | Yes  | _     |      |     |     |       |      |       |