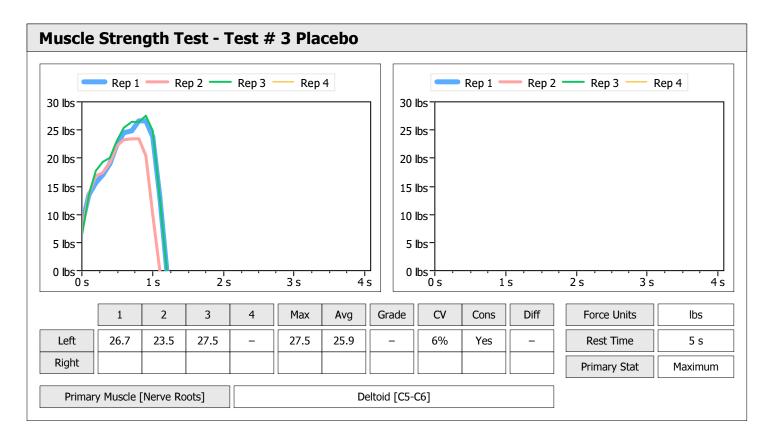

|       |      |                 | Left                 |                                                                                             |                                                                                                                      |                                                                                                                                              |                                                                                                                                                           |                                                                                                                                                                       | Right                                                                                                                                                                             |                                                                                                                                                                                              |                                                                                                                                                                                                           |
|-------|------|-----------------|----------------------|---------------------------------------------------------------------------------------------|----------------------------------------------------------------------------------------------------------------------|----------------------------------------------------------------------------------------------------------------------------------------------|-----------------------------------------------------------------------------------------------------------------------------------------------------------|-----------------------------------------------------------------------------------------------------------------------------------------------------------------------|-----------------------------------------------------------------------------------------------------------------------------------------------------------------------------------|----------------------------------------------------------------------------------------------------------------------------------------------------------------------------------------------|-----------------------------------------------------------------------------------------------------------------------------------------------------------------------------------------------------------|
| Units | Max  | Avg             | CV                   | Cons                                                                                        | Grade                                                                                                                | Diff                                                                                                                                         | Max                                                                                                                                                       | Avg                                                                                                                                                                   | CV                                                                                                                                                                                | Cons                                                                                                                                                                                         | Grade                                                                                                                                                                                                     |
| lbs   | 25.6 | 23.7            | 8%                   | Yes                                                                                         | _                                                                                                                    |                                                                                                                                              |                                                                                                                                                           |                                                                                                                                                                       |                                                                                                                                                                                   |                                                                                                                                                                                              |                                                                                                                                                                                                           |
| lbs   | 20.1 | 18.6            | 5%                   | Yes                                                                                         | _                                                                                                                    |                                                                                                                                              |                                                                                                                                                           |                                                                                                                                                                       |                                                                                                                                                                                   |                                                                                                                                                                                              |                                                                                                                                                                                                           |
|       | lbs  | lbs <b>25.6</b> | lbs <b>25.6</b> 23.7 | Units         Max         Avg         CV           Ibs         25.6         23.7         8% | Units         Max         Avg         CV         Cons           Ibs         25.6         23.7         8%         Yes | Units         Max         Avg         CV         Cons         Grade           Ibs         25.6         23.7         8%         Yes         - | Units         Max         Avg         CV         Cons         Grade         Diff           Ibs         25.6         23.7         8%         Yes         - | Units         Max         Avg         CV         Cons         Grade         Diff         Max           Ibs         25.6         23.7         8%         Yes         - | Units         Max         Avg         CV         Cons         Grade         Diff         Max         Avg           Ibs         25.6         23.7         8%         Yes         - | Units         Max         Avg         CV         Cons         Grade         Diff         Max         Avg         CV           Ibs         25.6         23.7         8%         Yes         - | Units         Max         Avg         CV         Cons         Grade         Diff         Max         Avg         CV         Cons           Ibs         25.6         23.7         8%         Yes         - |