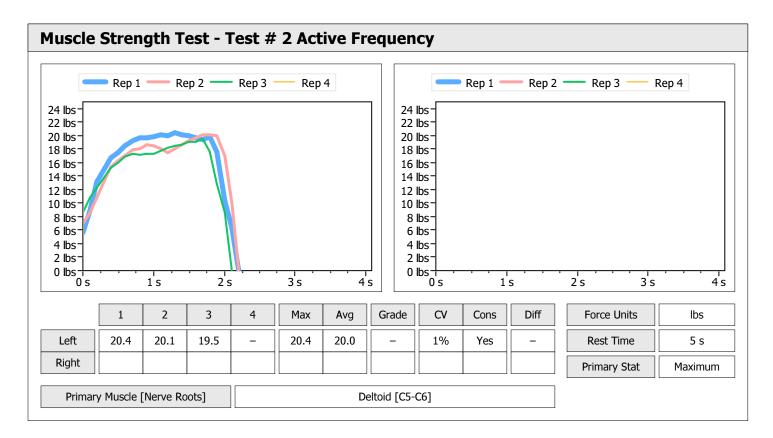

| Muscle Test Summary       |       |      |      |      |      |       |      |     |     |       |      |       |
|---------------------------|-------|------|------|------|------|-------|------|-----|-----|-------|------|-------|
|                           |       |      |      | Left |      |       |      |     |     | Right |      |       |
|                           | Units | Max  | Avg  | CV   | Cons | Grade | Diff | Max | Avg | CV    | Cons | Grade |
| Test # 2 Active Frequency | lbs   | 20.4 | 20.0 | 1%   | Yes  | _     |      |     |     |       |      |       |
| Test # 3 Placebo          | lbs   | 20.4 | 18.6 | 6%   | Yes  | _     |      |     |     |       |      |       |