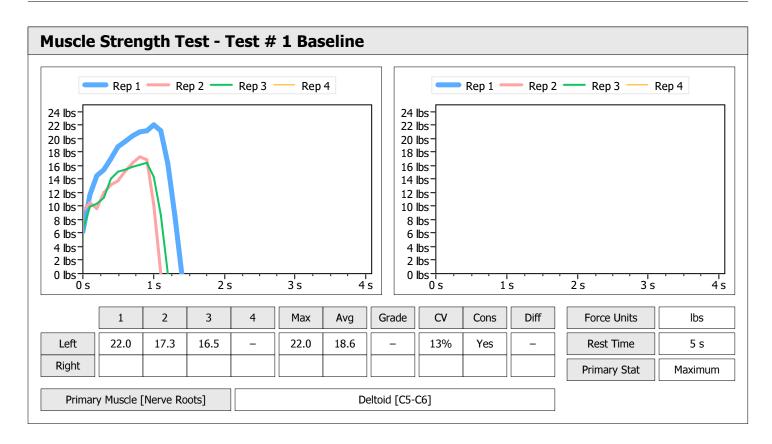

| Muscle Test Summary |       |      |      |    |      |       |      |     |     |    |      |       |
|---------------------|-------|------|------|----|------|-------|------|-----|-----|----|------|-------|
|                     |       | Left |      |    |      |       |      |     |     |    |      |       |
|                     | Units | Max  | Avg  | CV | Cons | Grade | Diff | Max | Avg | CV | Cons | Grade |
| Shoulder Abduction  | lbs   | 23.0 | 22.1 | 4% | Yes  | _     |      |     |     |    |      |       |
| Test # 1 Baseline   | lbs   | 12.5 | 11.8 | 5% | Yes  | _     |      |     |     |    |      |       |