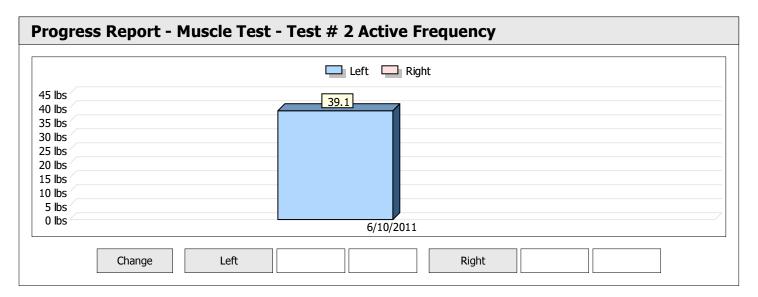

| Muscle Test Summary       |       |      |      |      |      |       |      |     |     |       |      |       |
|---------------------------|-------|------|------|------|------|-------|------|-----|-----|-------|------|-------|
|                           |       |      |      | Left |      |       |      |     |     | Right |      |       |
|                           | Units | Max  | Avg  | CV   | Cons | Grade | Diff | Max | Avg | CV    | Cons | Grade |
| Test # 2 Active Frequency | lbs   | 39.2 | 36.8 | 5%   | Yes  | _     |      |     |     |       |      |       |
| Test # 3 Placebo          | lbs   | 34.8 | 33.3 | 4%   | Yes  | -     |      |     |     |       |      |       |