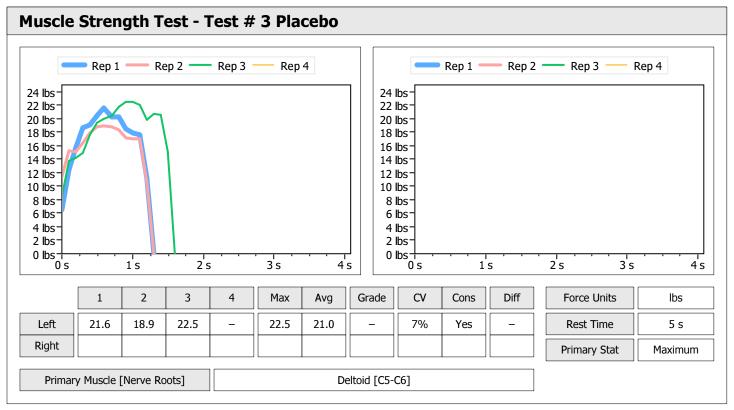

20.5 | 19.8 | 2%   | Yes  | -     |      |     |     |       |      |       |



















| Muscle Test Summary       |       |      |      |      |      |       |      |     |     |       |      |       |
|---------------------------|-------|------|------|------|------|-------|------|-----|-----|-------|------|-------|
|                           |       |      |      | Left |      |       |      |     |     | Right |      |       |
|                           | Units | Max  | Avg  | CV   | Cons | Grade | Diff | Max | Avg | CV    | Cons | Grade |
| Test # 2 Active Frequency | lbs   | 40.1 | 39.0 | 2%   | Yes  | _     |      |     |     |       |      |       |
| Test # 3 Placebo          | lbs   | 33.6 | 29.5 | 11%  | Yes  | -     |      |     |     |       |      |       |









| Muscle Test Summary       |       |      |      |      |      |       |      |     |     |       |      |       |
|---------------------------|-------|------|------|------|------|-------|------|-----|-----|-------|------|-------|
|                           |       |      |      | Left |      |       |      |     |     | Right |      |       |
|                           | Units | Max  | Avg  | CV   | Cons | Grade | Diff | Max | Avg | CV    | Cons | Grade |
| Test # 2 Active Frequency | lbs   | 30.0 | 28.7 | 3%   | Yes  | _     |      |     |     |       |      |       |
| Test # 3 Placebo          | lbs   | 22.5 | 21.0 | 7%   | Yes  | _     |      |     |     |       |      |       |









| Muscle Test Summary       |       |      |      |      |      |       |      |     |     |