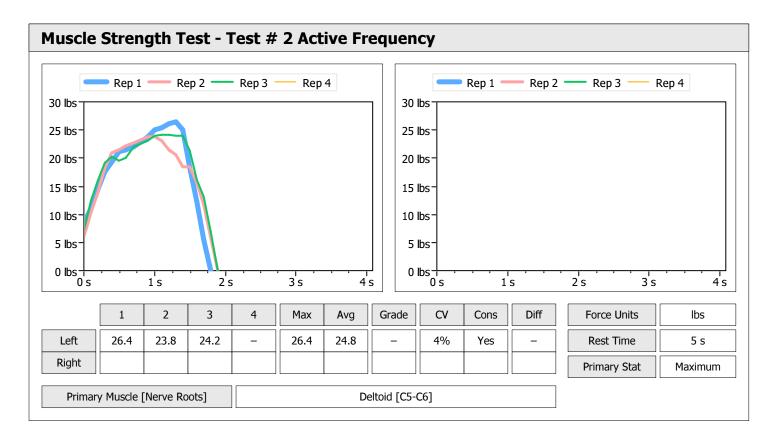

| Muscle Test Summary       |       |      |      |      |      |       |      |     |     |       |      |       |
|---------------------------|-------|------|------|------|------|-------|------|-----|-----|-------|------|-------|
|                           |       |      |      | Left |      |       |      |     |     | Right |      |       |
|                           | Units | Max  | Avg  | CV   | Cons | Grade | Diff | Max | Avg | CV    | Cons | Grade |
| Test # 2 Active Frequency | lbs   | 75.0 | 74.2 | 0%   | Yes  | _     |      |     |     |       |      |       |
| Test # 3 Placebo          | lbs   | 68.3 | 64.1 | 8%   | Yes  | _     |      |     |     |       |      |       |