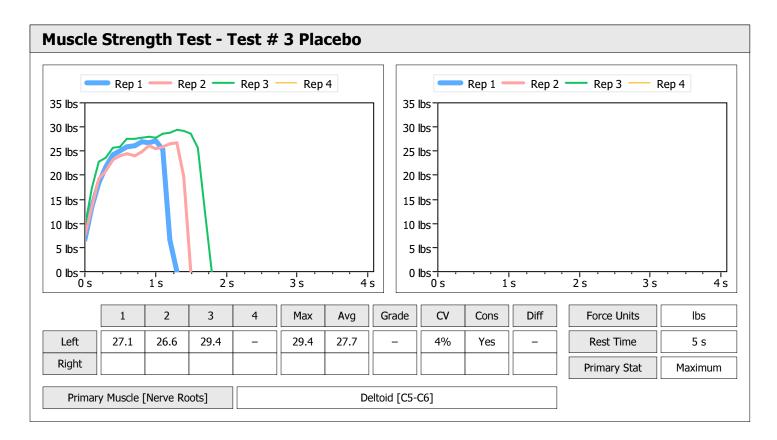

| Muscle Test Summary       |       |      |      |      |      |       |      |     |     |       |      |       |
|---------------------------|-------|------|------|------|------|-------|------|-----|-----|-------|------|-------|
|                           |       |      |      | Left |      |       |      |     |     | Right |      |       |
|                           | Units | Max  | Avg  | CV   | Cons | Grade | Diff | Max | Avg | CV    | Cons | Grade |
| Test # 2 Active Frequency | lbs   | 38.5 | 35.1 | 11%  | Yes  | _     |      |     |     |       |      |       |
| Test # 3 Placebo          | lbs   | 31.7 | 30.1 | 4%   | Yes  | _     |      |     |     |       |      |       |