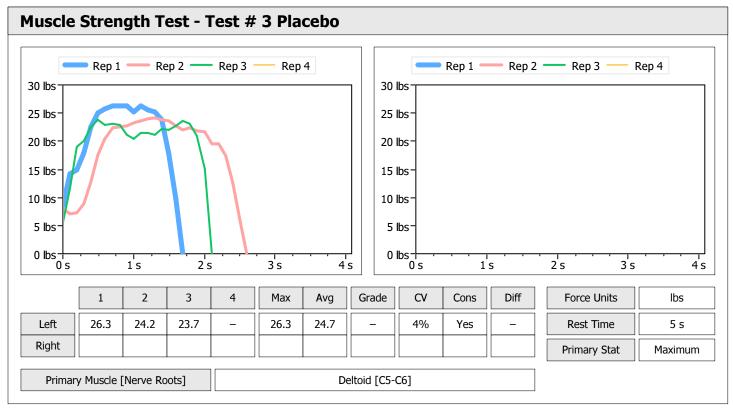

| Muscle Test Summary       |       |      |      |      |      |       |      |     |     |       |      |       |
|---------------------------|-------|------|------|------|------|-------|------|-----|-----|-------|------|-------|
|                           |       |      |      | Left |      |       |      |     |     | Right |      |       |
|                           | Units | Max  | Avg  | CV   | Cons | Grade | Diff | Max | Avg | CV    | Cons | Grade |
| Test # 2 Active Frequency | lbs   | 26.6 | 25.4 | 3%   | Yes  | _     |      |     |     |       |      |       |
| Test # 3 Placebo          | lbs   | 20.5 | 19.8 | 2%   | Yes  | -     |      |     |     |       |      |       |