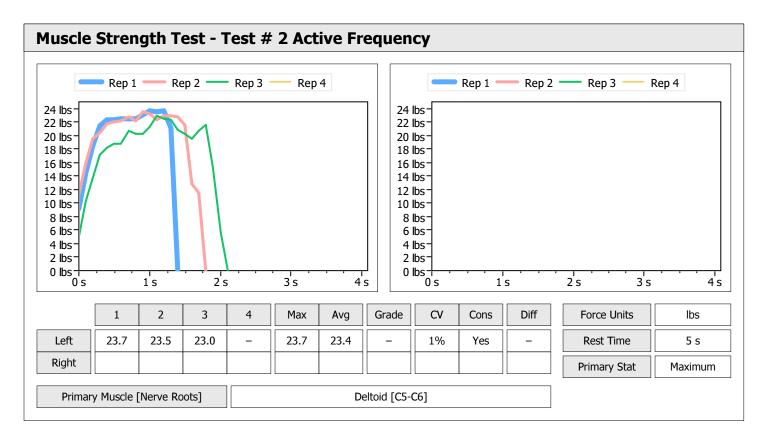

| Muscle Test Summary       |       |      |      |      |      |       |      |       |     |    |      |       |
|---------------------------|-------|------|------|------|------|-------|------|-------|-----|----|------|-------|
|                           |       |      |      | Left |      |       |      | Right |     |    |      |       |
|                           | Units | Max  | Avg  | CV   | Cons | Grade | Diff | Max   | Avg | CV | Cons | Grade |
| Test # 2 Active Frequency | lbs   | 23.7 | 23.4 | 1%   | Yes  | _     |      |       |     |    |      |       |
| Test # 3 Placebo          | lbs   | 17.9 | 15.7 | 11%  | Yes  | _     |      |       |     |    |      |       |