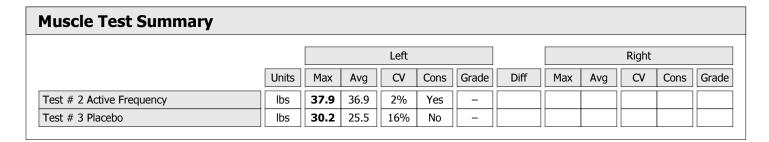

| Muscle Test Summary       |       |      |      |      |      |       |      |     |     |       |      |       |
|---------------------------|-------|------|------|------|------|-------|------|-----|-----|-------|------|-------|
|                           |       |      |      | Left |      |       |      |     |     | Right |      |       |
|                           | Units | Max  | Avg  | CV   | Cons | Grade | Diff | Max | Avg | CV    | Cons | Grade |
| Test # 2 Active Frequency | lbs   | 33.8 | 32.9 | 3%   | Yes  | _     |      |     |     |       |      |       |
| Test # 3 Placebo          | lbs   | 35.7 | 32.3 | 9%   | Yes  | _     |      |     |     |       |      |       |