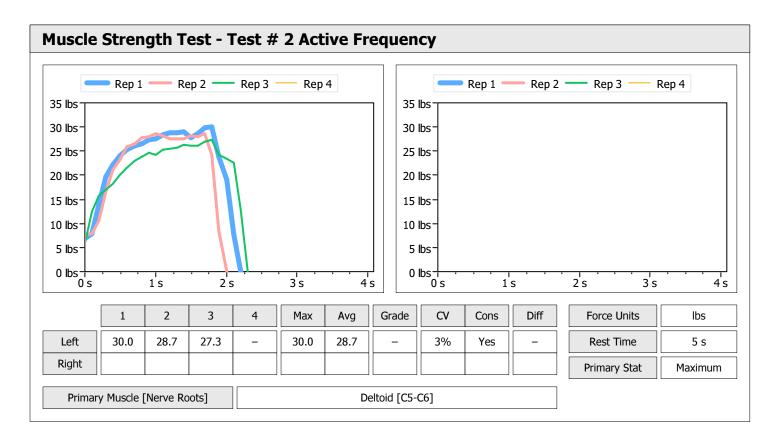

| Muscle Test Summary       |       |      |      |      |      |       |      |     |     |       |      |       |
|---------------------------|-------|------|------|------|------|-------|------|-----|-----|-------|------|-------|
|                           |       |      |      | Left |      |       |      |     |     | Right |      |       |
|                           | Units | Max  | Avg  | CV   | Cons | Grade | Diff | Max | Avg | CV    | Cons | Grade |
| Test # 2 Active Frequency | lbs   | 30.0 | 28.7 | 3%   | Yes  | _     |      |     |     |       |      |       |
| Test # 3 Placebo          | lbs   | 22.5 | 21.0 | 7%   | Yes  | _     |      |     |     |       |      |       |