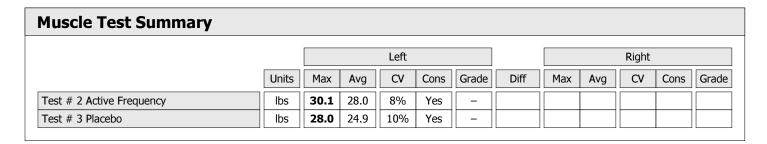

| Muscle Test Summary       |       |      |      |      |      |       |      |     |     |       |      |       |
|---------------------------|-------|------|------|------|------|-------|------|-----|-----|-------|------|-------|
|                           |       |      |      | Left |      |       |      |     |     | Right |      |       |
|                           | Units | Max  | Avg  | CV   | Cons | Grade | Diff | Max | Avg | CV    | Cons | Grade |
| Test # 2 Active Frequency | lbs   | 30.0 | 28.7 | 3%   | Yes  | _     |      |     |     |       |      |       |
| Test # 3 Placebo          | lbs   | 22.5 | 21.0 | 7%   | Yes  | _     |      |     |     |       |      |       |