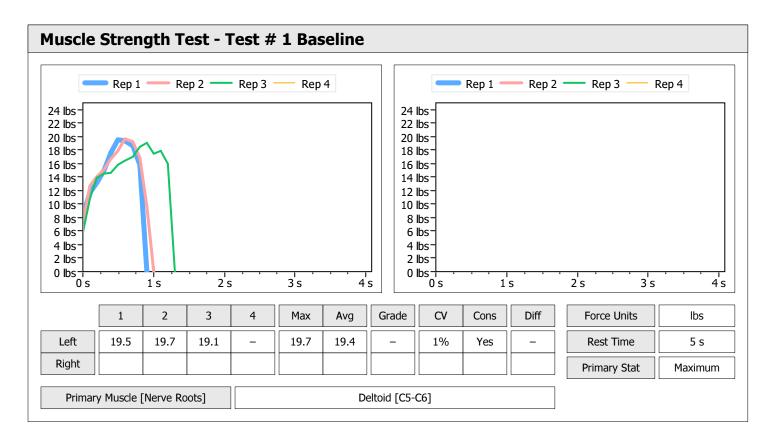

| Muscle Test Summary |       |      |      |    |      |       |      |     |     |    |      |       |
|---------------------|-------|------|------|----|------|-------|------|-----|-----|----|------|-------|
|                     |       | Left |      |    |      |       |      |     |     |    |      |       |
|                     | Units | Max  | Avg  | CV | Cons | Grade | Diff | Max | Avg | CV | Cons | Grade |
| Shoulder Abduction  | lbs   | 34.6 | 33.1 | 4% | Yes  | _     |      |     |     |    |      |       |
| Test #