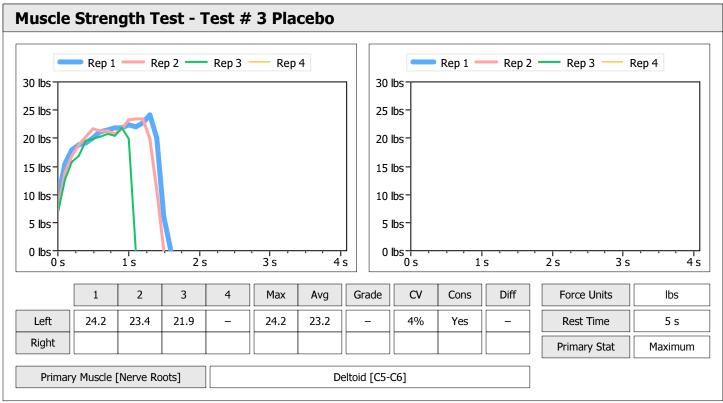

| Muscle Test Summary       |       |      |      |      |      |       |      |     |     |       |      |       |
|---------------------------|-------|------|------|------|------|-------|------|-----|-----|-------|------|-------|
|                           |       |      |      | Left |      |       |      |     |     | Right |      |       |
|                           | Units | Max  | Avg  | CV   | Cons | Grade | Diff | Max | Avg | CV    | Cons | Grade |
| Test # 2 Active Frequency | lbs   | 38.7 | 35.4 | 9%   | Yes  | _     |      |     |     |       |      |       |
| Test # 3 Placebo          | lbs   | 24.2 | 23.2 | 4%   | Yes  | -     |      |     |     |       |      |       |