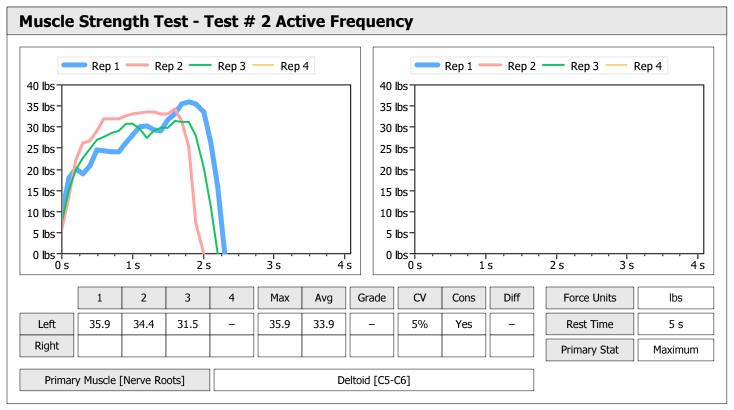

| Muscle Test Summary       |       |      |      |      |      |       |      |     |     |       |      |       |
|---------------------------|-------|------|------|------|------|-------|------|-----|-----|-------|------|-------|
|                           |       |      |      | Left |      |       |      |     |     | Right |      |       |
|                           | Units | Max  | Avg  | CV   | Cons | Grade | Diff | Max | Avg | CV    | Cons | Grade |
| Test # 2 Active Frequency | lbs   | 75.0 | 74.2 | 0%   | Yes  | _     |      |     |     |       |      |       |
| Test # 3 Placebo          | lbs   | 68.3 | 64.1 | 8%   | Yes  | _     |      |     |     |       |      |       |