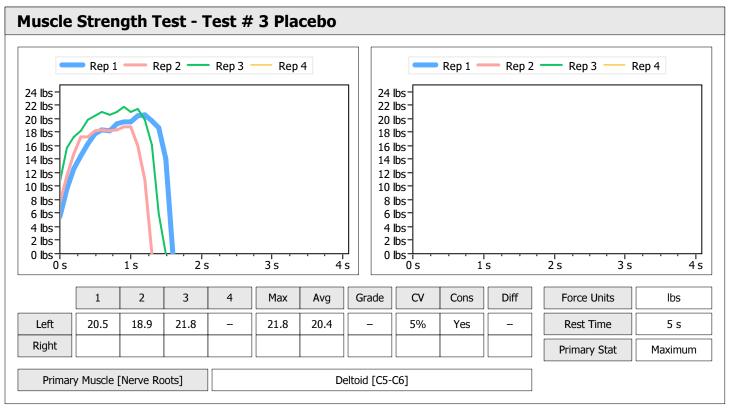

| Muscle Test Summary       |       |      |      |      |      |       |      |     |     |       |      |       |
|---------------------------|-------|------|------|------|------|-------|------|-----|-----|-------|------|-------|
|                           |       |      |      | Left |      |       |      |     |     | Right |      |       |
|                           | Units | Max  | Avg  | CV   | Cons | Grade | Diff | Max | Avg | CV    | Cons | Grade |
| Test # 2 Active Frequency | lbs   | 26.6 | 25.4 | 3%   | Yes  | _     |      |     |     |       |      |       |
| Test # 3 Placebo          | lbs   | 20.5 | 19.8 | 2%   | Yes  | -     |      |     |     |       |      |       |