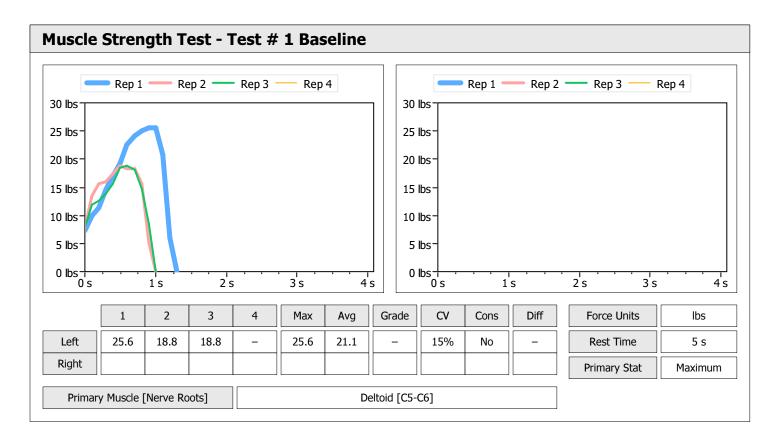

|       |      |                 | Left                 |                                                                                             |                                                                                                                      |                                                                                                                                              |                                                                                                                                                           |                                                                                                                                                                       | Right                                                                                                                                                                             |                                                                                                                                                                                              |                                                                                                                                                                                                           |
|-------|------|-----------------|----------------------|---------------------------------------------------------------------------------------------|----------------------------------------------------------------------------------------------------------------------|----------------------------------------------------------------------------------------------------------------------------------------------|-----------------------------------------------------------------------------------------------------------------------------------------------------------|-----------------------------------------------------------------------------------------------------------------------------------------------------------------------|-----------------------------------------------------------------------------------------------------------------------------------------------------------------------------------|----------------------------------------------------------------------------------------------------------------------------------------------------------------------------------------------|-----------------------------------------------------------------------------------------------------------------------------------------------------------------------------------------------------------|
| Units | Max  | Avg             | CV                   | Cons                                                                                        | Grade                                                                                                                | Diff                                                                                                                                         | Max                                                                                                                                                       | Avg                                                                                                                                                                   | CV                                                                                                                                                                                | Cons                                                                                                                                                                                         | Grade                                                                                                                                                                                                     |
| lbs   | 25.6 | 23.7            | 8%                   | Yes                                                                                         | _                                                                                                                    |                                                                                                                                              |                                                                                                                                                           |                                                                                                                                                                       |                                                                                                                                                                                   |                                                                                                                                                                                              |                                                                                                                                                                                                           |
| lbs   | 20.1 | 18.6            | 5%                   | Yes                                                                                         | _                                                                                                                    |                                                                                                                                              |                                                                                                                                                           |                                                                                                                                                                       |                                                                                                                                                                                   |                                                                                                                                                                                              |                                                                                                                                                                                                           |
|       | lbs  | lbs <b>25.6</b> | lbs <b>25.6</b> 23.7 | Units         Max         Avg         CV           Ibs         25.6         23.7         8% | Units         Max         Avg         CV         Cons           Ibs         25.6         23.7         8%         Yes | Units         Max         Avg         CV         Cons         Grade           Ibs         25.6         23.7         8%         Yes         - | Units         Max         Avg         CV         Cons         Grade         Diff           Ibs         25.6         23.7         8%         Yes         - | Units         Max         Avg         CV         Cons         Grade         Diff         Max           Ibs         25.6         23.7         8%         Yes         - | Units         Max         Avg         CV         Cons         Grade         Diff         Max         Avg           Ibs         25.6         23.7         8%         Yes         - | Units         Max         Avg         CV         Cons         Grade         Diff         Max         Avg         CV           Ibs         25.6         23.7         8%         Yes         - | Units         Max         Avg         CV         Cons         Grade         Diff         Max         Avg         CV         Cons           Ibs         25.6         23.7         8%         Yes         - |