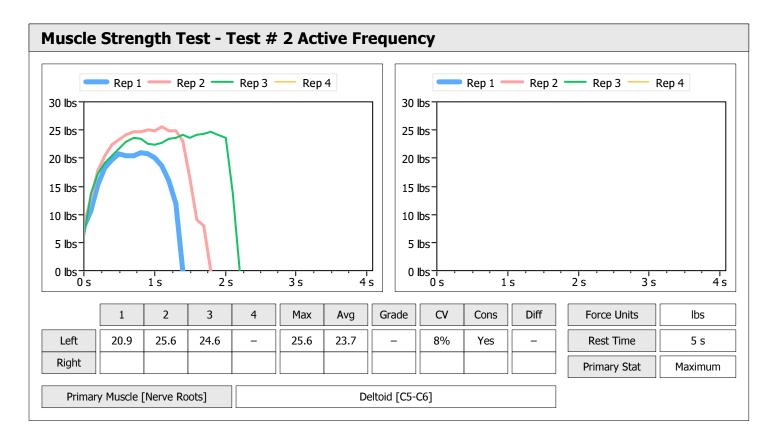

|       |      |                 | Left                 |                                                                                             |                                                                                                                      |                                                                                                                                              |                                                                                                                                                           |                                                                                                                                                                       | Right                                                                                                                                                                             |                                                                                                                                                                                              |                                                                                                                                                                                                           |
|-------|------|-----------------|----------------------|---------------------------------------------------------------------------------------------|----------------------------------------------------------------------------------------------------------------------|----------------------------------------------------------------------------------------------------------------------------------------------|-----------------------------------------------------------------------------------------------------------------------------------------------------------|-----------------------------------------------------------------------------------------------------------------------------------------------------------------------|-----------------------------------------------------------------------------------------------------------------------------------------------------------------------------------|----------------------------------------------------------------------------------------------------------------------------------------------------------------------------------------------|-----------------------------------------------------------------------------------------------------------------------------------------------------------------------------------------------------------|
| Units | Max  | Avg             | CV                   | Cons                                                                                        | Grade                                                                                                                | Diff                                                                                                                                         | Max                                                                                                                                                       | Avg                                                                                                                                                                   | CV                                                                                                                                                                                | Cons                                                                                                                                                                                         | Grade                                                                                                                                                                                                     |
| lbs   | 25.6 | 23.7            | 8%                   | Yes                                                                                         | _                                                                                                                    |                                                                                                                                              |                                                                                                                                                           |                                                                                                                                                                       |                                                                                                                                                                                   |                                                                                                                                                                                              |                                                                                                                                                                                                           |
| lbs   | 20.1 | 18.6            | 5%                   | Yes                                                                                         | _                                                                                                                    |                                                                                                                                              |                                                                                                                                                           |                                                                                                                                                                       |                                                                                                                                                                                   |                                                                                                                                                                                              |                                                                                                                                                                                                           |
|       | lbs  | lbs <b>25.6</b> | lbs <b>25.6</b> 23.7 | Units         Max         Avg         CV           Ibs         25.6         23.7         8% | Units         Max         Avg         CV         Cons           Ibs         25.6         23.7         8%         Yes | Units         Max         Avg         CV         Cons         Grade           Ibs         25.6         23.7         8%         Yes         - | Units         Max         Avg         CV         Cons         Grade         Diff           Ibs         25.6         23.7         8%         Yes         - | Units         Max         Avg         CV         Cons         Grade         Diff         Max           Ibs         25.6         23.7         8%         Yes         - | Units         Max         Avg         CV         Cons         Grade         Diff         Max         Avg           Ibs         25.6         23.7         8%         Yes         - | Units         Max         Avg         CV         Cons         Grade         Diff         Max         Avg         CV           Ibs         25.6         23.7         8%         Yes         - | Units         Max         Avg         CV         Cons         Grade         Diff         Max         Avg         CV         Cons           Ibs         25.6         23.7         8%         Yes         - |