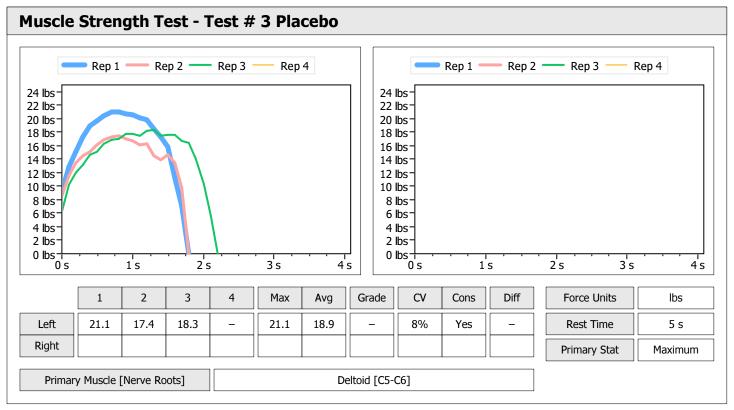

| Muscle Test Summary       |       |      |      |      |      |       |      |     |     |       |      |       |
|---------------------------|-------|------|------|------|------|-------|------|-----|-----|-------|------|-------|
|                           |       |      |      | Left |      |       |      |     |     | Right |      |       |
|                           | Units | Max  | Avg  | CV   | Cons | Grade | Diff | Max | Avg | CV    | Cons | Grade |
| Test # 2 Active Frequency | lbs   | 20.4 | 20.0 | 1%   | Yes  | _     |      |     |     |       |      |       |
| Test # 3 Placebo          | lbs   | 20.4 | 18.6 | 6%   | Yes  | _     |      |     |     |       |      |       |