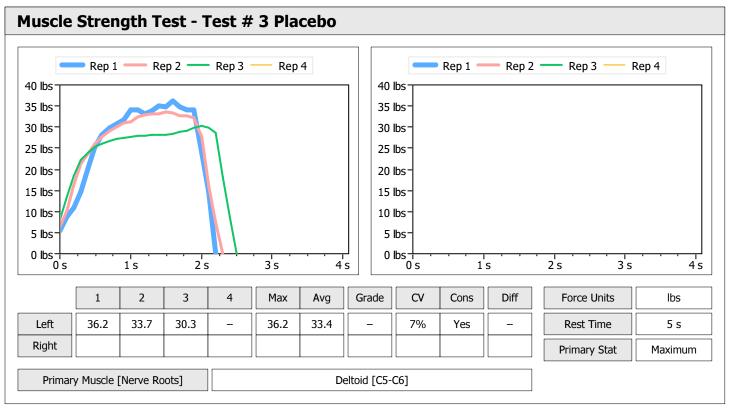

| Muscle Test Summary       |       |      |      |      |      |       |      |       |     |    |      |       |
|---------------------------|-------|------|------|------|------|-------|------|-------|-----|----|------|-------|
|                           |       |      |      | Left |      |       |      | Right |     |    |      |       |
|                           | Units | Max  | Avg  | CV   | Cons | Grade | Diff | Max   | Avg | CV | Cons | Grade |
| Test # 2 Active Frequency | lbs   | 42.7 | 38.1 | 8%   | Yes  | _     |      |       |     |    |      |       |
| Test # 3 Placebo          | lbs   | 36.2 | 33.4 | 7%   | Yes  | -     |      |       |     |    |      |       |