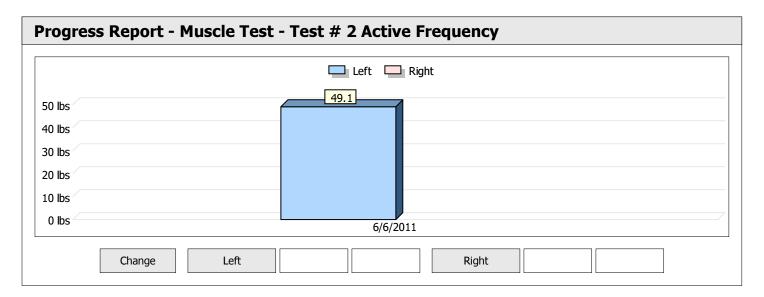

|       |      |                 | Left                 |                                            |                                                                                                                      |                                                                                                                                              | Right                                                                                                                                                     |                                                                                                                                                                                 |                                                                                                                                                                                   |                                                                                                                                                                                                                                 |                                                                                                                                                                                                                                                                                                                                                                                                                                                                                                                                                                                                                                                                                                                                                                                                                                                                                                                                                                                                                                                                                                                 |
|-------|------|-----------------|----------------------|--------------------------------------------|----------------------------------------------------------------------------------------------------------------------|----------------------------------------------------------------------------------------------------------------------------------------------|-----------------------------------------------------------------------------------------------------------------------------------------------------------|---------------------------------------------------------------------------------------------------------------------------------------------------------------------------------|-----------------------------------------------------------------------------------------------------------------------------------------------------------------------------------|---------------------------------------------------------------------------------------------------------------------------------------------------------------------------------------------------------------------------------|-----------------------------------------------------------------------------------------------------------------------------------------------------------------------------------------------------------------------------------------------------------------------------------------------------------------------------------------------------------------------------------------------------------------------------------------------------------------------------------------------------------------------------------------------------------------------------------------------------------------------------------------------------------------------------------------------------------------------------------------------------------------------------------------------------------------------------------------------------------------------------------------------------------------------------------------------------------------------------------------------------------------------------------------------------------------------------------------------------------------|
| Units | Max  | Avg             | CV                   | Cons                                       | Grade                                                                                                                | Diff                                                                                                                                         | Max                                                                                                                                                       | Avg                                                                                                                                                                             | CV                                                                                                                                                                                | Cons                                                                                                                                                                                                                            | Grade                                                                                                                                                                                                                                                                                                                                                                                                                                                                                                                                                                                                                                                                                                                                                                                                                                                                                                                                                                                                                                                                                                           |
| lbs   | 61.3 | 57.6            | 5%                   | Yes                                        | _                                                                                                                    |                                                                                                                                              |                                                                                                                                                           |                                                                                                                                                                                 |                                                                                                                                                                                   |                                                                                                                                                                                                                                 |                                                                                                                                                                                                                                                                                                                                                                                                                                                                                                                                                                                                                                                                                                                                                                                                                                                                                                                                                                                                                                                                                                                 |
| lbs   | 39.6 | 36.0            | 7%                   | Yes                                        | _                                                                                                                    |                                                                                                                                              |                                                                                                                                                           |                                                                                                                                                                                 |                                                                                                                                                                                   |                                                                                                                                                                                                                                 |                                                                                                                                                                                                                                                                                                                                                                                                                                                                                                                                                                                                                                                                                                                                                                                                                                                                                                                                                                                                                                                                                                                 |
|       | lbs  | lbs <b>61.3</b> | lbs <b>61.3</b> 57.6 | Units Max Avg CV    Ibs   61.3   57.6   5% | Units         Max         Avg         CV         Cons           Ibs         61.3         57.6         5%         Yes | Units         Max         Avg         CV         Cons         Grade           Ibs         61.3         57.6         5%         Yes         - | Units         Max         Avg         CV         Cons         Grade         Diff           Ibs         61.3         57.6         5%         Yes         - | Units         Max         Avg         CV         Cons         Grade         Diff         Max           Ibs         61.3         57.6         5%         Yes         -         - | Units         Max         Avg         CV         Cons         Grade         Diff         Max         Avg           Ibs         61.3         57.6         5%         Yes         - | Units         Max         Avg         CV         Cons         Grade         Diff         Max         Avg         CV           Ibs         61.3         57.6         5%         Yes         -                CV               CV | Units         Max         Avg         CV         Cons         Grade         Diff         Max         Avg         CV         Cons           Ibs         61.3         57.6         5%         Yes         -         -         -         -         -         -         -         -         -         -         -         -         -         -         -         -         -         -         -         -         -         -         -         -         -         -         -         -         -         -         -         -         -         -         -         -         -         -         -         -         -         -         -         -         -         -         -         -         -         -         -         -         -         -         -         -         -         -         -         -         -         -         -         -         -         -         -         -         -         -         -         -         -         -         -         -         -         -         -         -         -         -         -         -         -         -         -         - |