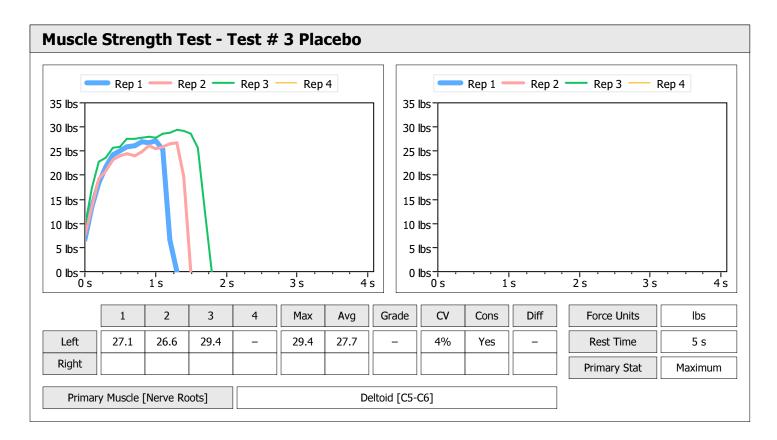

| Muscle Test Summary       |       |      |      |      |      |       |      |     |     |       |      |       |
|---------------------------|-------|------|------|------|------|-------|------|-----|-----|-------|------|-------|
|                           |       |      |      | Left |      |       |      |     |     | Right |      |       |
|                           | Units | Max  | Avg  | CV   | Cons | Grade | Diff | Max | Avg | CV    | Cons | Grade |
| Test # 2 Active Frequency | lbs   | 75.0 | 74.2 | 0%   | Yes  | _     |      |     |     |       |      |       |
| Test # 3 Placebo          | lbs   | 68.3 | 64.1 | 8%   | Yes  | _     |      |     |     |       |      |       |

| Muscle Test Summary       |       |      |      |    |      |       |      |       |     |    |      |       |
|---------------------------|-------|------|------|----|------|-------|------|-------|-----|----|------|-------|
|                           |       | Left |      |    |      |       |      | Right |     |    |      |       |
|                           | Units | Max  | Avg  | CV | Cons | Grade | Diff | Max   | Avg | CV | Cons | Grade |
| Test # 2 Active Frequency | lbs   | 75.0 | 74.2 | 0% | Yes  | _     |      |       |     |    |      |       |
| Test # 3 Placebo          | lbs   | 68.3 | 64.1 | 8% | Yes  | _     |      |       |     |    |      |       |