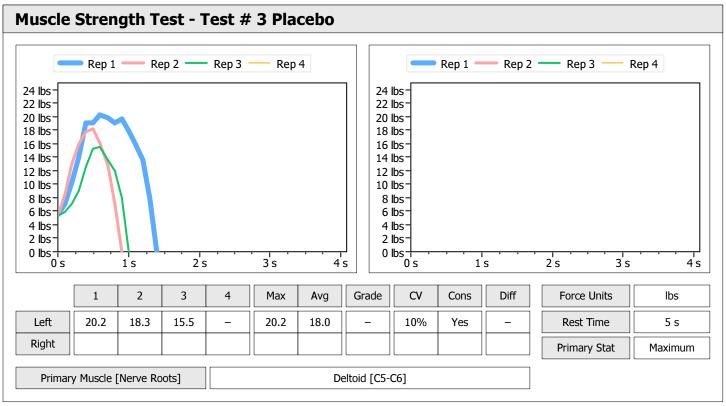

| Muscle Test Summary       |       |      |      |      |      |       |      |     |     |       |      |       |
|---------------------------|-------|------|------|------|------|-------|------|-----|-----|-------|------|-------|
|                           |       |      |      | Left |      |       |      |     |     | Right |      |       |
|                           | Units | Max  | Avg  | CV   | Cons | Grade | Diff | Max | Avg | CV    | Cons | Grade |
| Test # 2 Active Frequency | lbs   | 26.6 | 25.4 | 3%   | Yes  | _     |      |     |     |       |      |       |
| Test # 3 Placebo          | lbs   | 20.5 | 19.8 | 2%   | Yes  | -     |      |     |     |       |      |       |