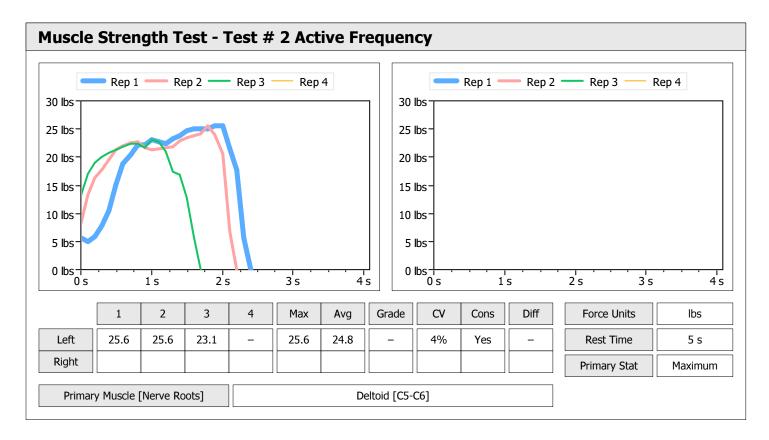

|       |      |                 | Left                 |                                                                                             |                                                                                                                      |                                                                                                                                              |                                                                                                                                                           |                                                                                                                                                                       | Right                                                                                                                                                                             |                                                                                                                                                                                                                                                                                                                                            |                                                                                                                                                                                                                                                                                                                                                                                                                                                                                                                                                                                                                                                                                                                                                                                                                                                                                                                                                                                                                                                                                                                 |
|-------|------|-----------------|----------------------|---------------------------------------------------------------------------------------------|----------------------------------------------------------------------------------------------------------------------|----------------------------------------------------------------------------------------------------------------------------------------------|-----------------------------------------------------------------------------------------------------------------------------------------------------------|-----------------------------------------------------------------------------------------------------------------------------------------------------------------------|-----------------------------------------------------------------------------------------------------------------------------------------------------------------------------------|--------------------------------------------------------------------------------------------------------------------------------------------------------------------------------------------------------------------------------------------------------------------------------------------------------------------------------------------|-----------------------------------------------------------------------------------------------------------------------------------------------------------------------------------------------------------------------------------------------------------------------------------------------------------------------------------------------------------------------------------------------------------------------------------------------------------------------------------------------------------------------------------------------------------------------------------------------------------------------------------------------------------------------------------------------------------------------------------------------------------------------------------------------------------------------------------------------------------------------------------------------------------------------------------------------------------------------------------------------------------------------------------------------------------------------------------------------------------------|
| Units | Max  | Avg             | CV                   | Cons                                                                                        | Grade                                                                                                                | Diff                                                                                                                                         | Max                                                                                                                                                       | Avg                                                                                                                                                                   | CV                                                                                                                                                                                | Cons                                                                                                                                                                                                                                                                                                                                       | Grade                                                                                                                                                                                                                                                                                                                                                                                                                                                                                                                                                                                                                                                                                                                                                                                                                                                                                                                                                                                                                                                                                                           |
| lbs   | 25.6 | 24.8            | 4%                   | Yes                                                                                         | -                                                                                                                    |                                                                                                                                              |                                                                                                                                                           |                                                                                                                                                                       |                                                                                                                                                                                   |                                                                                                                                                                                                                                                                                                                                            |                                                                                                                                                                                                                                                                                                                                                                                                                                                                                                                                                                                                                                                                                                                                                                                                                                                                                                                                                                                                                                                                                                                 |
| lbs   | 26.5 | 23.5            | 11%                  | Yes                                                                                         | _                                                                                                                    |                                                                                                                                              |                                                                                                                                                           |                                                                                                                                                                       |                                                                                                                                                                                   |                                                                                                                                                                                                                                                                                                                                            |                                                                                                                                                                                                                                                                                                                                                                                                                                                                                                                                                                                                                                                                                                                                                                                                                                                                                                                                                                                                                                                                                                                 |
|       | lbs  | lbs <b>25.6</b> | lbs <b>25.6</b> 24.8 | Units         Max         Avg         CV           Ibs         25.6         24.8         4% | Units         Max         Avg         CV         Cons           Ibs         25.6         24.8         4%         Yes | Units         Max         Avg         CV         Cons         Grade           Ibs         25.6         24.8         4%         Yes         - | Units         Max         Avg         CV         Cons         Grade         Diff           Ibs         25.6         24.8         4%         Yes         - | Units         Max         Avg         CV         Cons         Grade         Diff         Max           Ibs         25.6         24.8         4%         Yes         - | Units         Max         Avg         CV         Cons         Grade         Diff         Max         Avg           Ibs         25.6         24.8         4%         Yes         - | Units         Max         Avg         CV         Cons         Grade         Diff         Max         Avg         CV           Ibs         25.6         24.8         4%         Yes         -                CV               CV                CV                CV                                                                      < | Units         Max         Avg         CV         Cons         Grade         Diff         Max         Avg         CV         Cons           Ibs         25.6         24.8         4%         Yes         -         -         -         -         -         -         -         -         -         -         -         -         -         -         -         -         -         -         -         -         -         -         -         -         -         -         -         -         -         -         -         -         -         -         -         -         -         -         -         -         -         -         -         -         -         -         -         -         -         -         -         -         -         -         -         -         -         -         -         -         -         -         -         -         -         -         -         -         -         -         -         -         -         -         -         -         -         -         -         -         -         -         -         -         -         -         -         - |