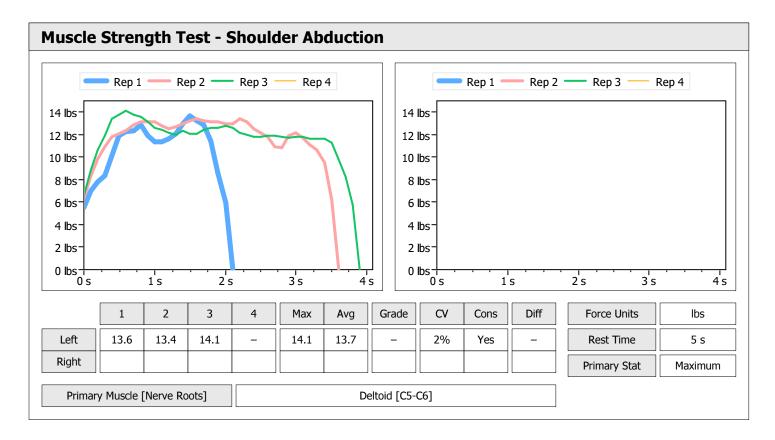

| Muscle Test Summary |       |      |      |      |      |       |      |     |     |       |      |       |
|---------------------|-------|------|------|------|------|-------|------|-----|-----|-------|------|-------|
|                     |       |      |      | Left |      |       |      |     |     | Right |      |       |
|                     | Units | Max  | Avg  | CV   | Cons | Grade | Diff | Max | Avg | CV    | Cons | Grade |
| Shoulder Abduction  | lbs   | 14.1 | 13.7 | 2%   | Yes  | _     |      |     |     |       |      |       |
| Test # 1 Baseline   | lbs   | 11.1 | 10.5 | 7%   | Yes  | -     |      |     |     |       |      |       |