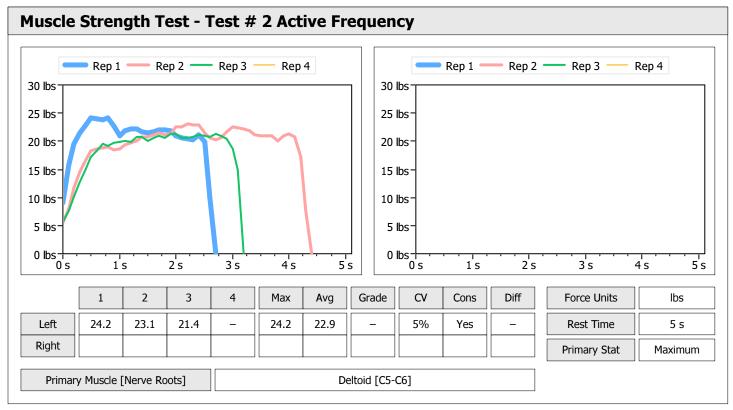

| Muscle Test Summary |       |      |      |    |      |       |      |     |     |    |      |       |
|---------------------|-------|------|------|----|------|-------|------|-----|-----|----|------|-------|
|                     |       | Left |      |    |      |       |      |     |     |    |      |       |
|                     | Units | Max  | Avg  | CV | Cons | Grade | D