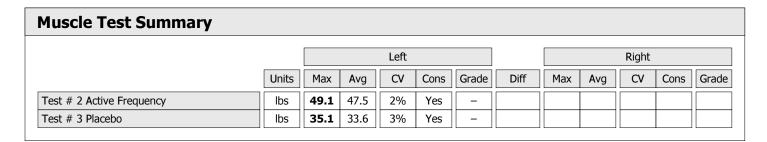

| Muscle Test Summary |       |      |      |      |      |       |      |     |     |       |      |       |
|---------------------|-------|------|------|------|------|-------|------|-----|-----|-------|------|-------|
|                     |       |      |      | Left |      |       |      |     |     | Right |      |       |
|                     | Units | Max  | Avg  | CV   | Cons | Grade | Diff | Max | Avg | CV    | Cons | Grade |
| Shoulder Abduction  | lbs   | 52.1 | 46.5 | 9%   | Yes  | _     |      |     |     |       |      |       |
| Test # 1 Baseline   | lbs   | 28.0 | 27.0 | 2%   | Yes  | -     |      |     |     |       |      |       |