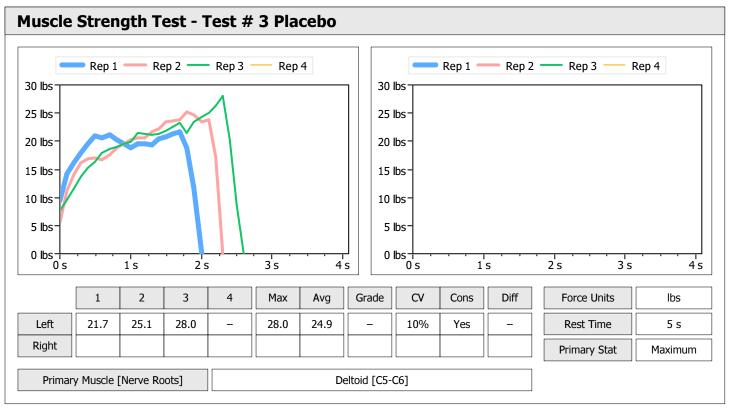

| Muscle Test Summary       |       |      |      |      |      |       |      |     |     |       |      |       |
|---------------------------|-------|------|------|------|------|-------|------|-----|-----|-------|------|-------|
|                           |       |      |      | Left |      |       |      |     |     | Right |      |       |
|                           | Units | Max  | Avg  | CV   | Cons | Grade | Diff | Max | Avg | CV    | Cons | Grade |
| Test # 2 Active Frequency | lbs   | 30.0 | 28.7 | 3%   | Yes  | _     |      |     |     |       |      |       |
| Test # 3 Placebo          | lbs   | 22.5 | 21.0 | 7%   | Yes  | _     |      |     |     |       |      |       |