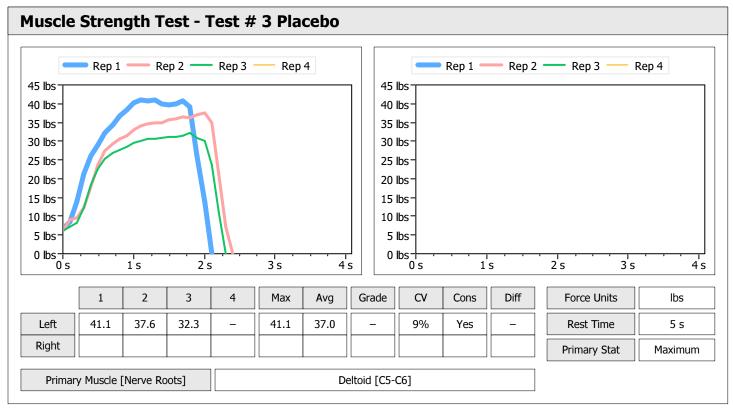

| Muscle Test Summary       |       |      |      |      |      |       |      |     |     |       |      |       |
|---------------------------|-------|------|------|------|------|-------|------|-----|-----|-------|------|-------|
|                           |       |      |      | Left |      |       |      |     |     | Right |      |       |
|                           | Units | Max  | Avg  | CV   | Cons | Grade | Diff | Max | Avg | CV    | Cons | Grade |
| Test # 2 Active Frequency | lbs   | 39.2 | 36.8 | 5%   | Yes  | _     |      |     |     |       |      |       |
| Test # 3 Placebo          | lbs   | 34.8 | 33.3 | 4%   | Yes  | -     |      |     |     |       |      |       |