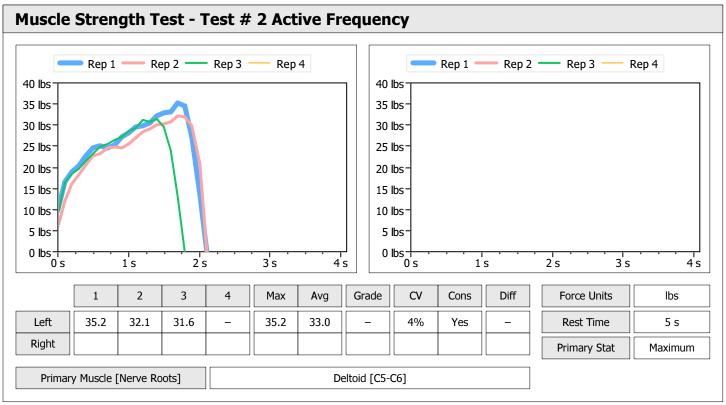

| Muscle Test Summary |       |      |      |    |      |       |      |     |     |    |      |       |
|---------------------|-------|------|------|----|------|-------|------|-----|-----|----|------|-------|
|                     |       | Left |      |    |      |       |      |     |     |    |      |       |
|                     | Units | Max  | Avg  | CV | Cons | Grade | Diff | Max | Avg | CV | Cons | Grade |
| Shoulder Abduction  | lbs   | 23.0 | 22.1 | 4% | Yes  | _     |      |     |     |    |      |       |
| Test # 1 Baseline   | lbs   | 12.5 | 11.8 | 5% | Yes  | _     |      |     |     |    |      |       |