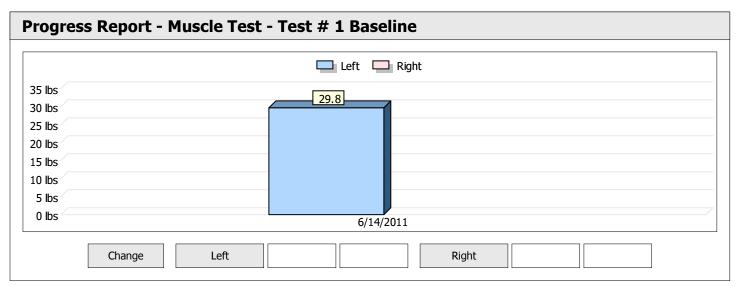

| Muscle Test Summary |       |      |      |      |      |       |      |     |     |       |      |       |
|---------------------|-------|------|------|------|------|-------|------|-----|-----|-------|------|-------|
|                     |       |      |      | Left |      |       |      |     |     | Right |      |       |
|                     | Units | Max  | Avg  | CV   | Cons | Grade | Diff | Max | Avg | CV    | Cons | Grade |
| Shoulder Abduction  | lbs   | 26.3 | 23.9 | 7%   | Yes  | _     |      |     |     |       |      |       |
| Test # 1 Baseline   | lbs   | 29.8 | 28.9 | 3%   | Yes  | _     |      |     |     |       |      |       |
| rest # 1 baseline   | IDS   | 29.8 | 28.9 | 3%   | res  |       |      |     |     |       |      |       |