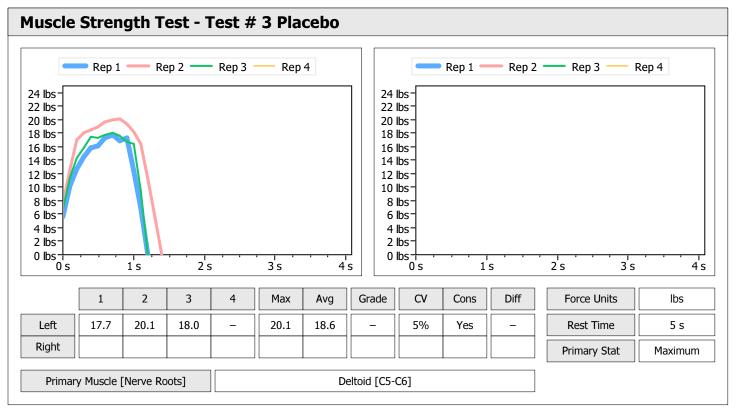

|       |      |                 | Left                 |                                                                                             |                                                                                                                      |                                                                                                                                              |                                                                                                                                                           |                                                                                                                                                                       | Right                                                                                                                                                                             |                                                                                                                                                                                              |                                                                                                                                                                                                           |
|-------|------|-----------------|----------------------|---------------------------------------------------------------------------------------------|----------------------------------------------------------------------------------------------------------------------|----------------------------------------------------------------------------------------------------------------------------------------------|-----------------------------------------------------------------------------------------------------------------------------------------------------------|-----------------------------------------------------------------------------------------------------------------------------------------------------------------------|-----------------------------------------------------------------------------------------------------------------------------------------------------------------------------------|----------------------------------------------------------------------------------------------------------------------------------------------------------------------------------------------|-----------------------------------------------------------------------------------------------------------------------------------------------------------------------------------------------------------|
| Units | Max  | Avg             | CV                   | Cons                                                                                        | Grade                                                                                                                | Diff                                                                                                                                         | Max                                                                                                                                                       | Avg                                                                                                                                                                   | CV                                                                                                                                                                                | Cons                                                                                                                                                                                         | Grade                                                                                                                                                                                                     |
| lbs   | 25.6 | 23.7            | 8%                   | Yes                                                                                         | _                                                                                                                    |                                                                                                                                              |                                                                                                                                                           |                                                                                                                                                                       |                                                                                                                                                                                   |                                                                                                                                                                                              |                                                                                                                                                                                                           |
| lbs   | 20.1 | 18.6            | 5%                   | Yes                                                                                         | _                                                                                                                    |                                                                                                                                              |                                                                                                                                                           |                                                                                                                                                                       |                                                                                                                                                                                   |                                                                                                                                                                                              |                                                                                                                                                                                                           |
|       | lbs  | lbs <b>25.6</b> | lbs <b>25.6</b> 23.7 | Units         Max         Avg         CV           Ibs         25.6         23.7         8% | Units         Max         Avg         CV         Cons           Ibs         25.6         23.7         8%         Yes | Units         Max         Avg         CV         Cons         Grade           Ibs         25.6         23.7         8%         Yes         - | Units         Max         Avg         CV         Cons         Grade         Diff           Ibs         25.6         23.7         8%         Yes         - | Units         Max         Avg         CV         Cons         Grade         Diff         Max           Ibs         25.6         23.7         8%         Yes         - | Units         Max         Avg         CV         Cons         Grade         Diff         Max         Avg           Ibs         25.6         23.7         8%         Yes         - | Units         Max         Avg         CV         Cons         Grade         Diff         Max         Avg         CV           Ibs         25.6         23.7         8%         Yes         - | Units         Max         Avg         CV         Cons         Grade         Diff         Max         Avg         CV         Cons           Ibs         25.6         23.7         8%         Yes         - |