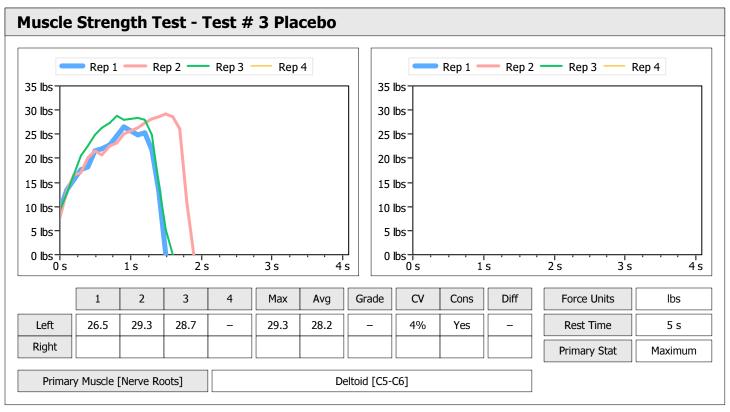

| Muscle Test Summary       |       |      |      |      |      |       |      |     |     |       |      |       |
|---------------------------|-------|------|------|------|------|-------|------|-----|-----|-------|------|-------|
|                           |       |      |      | Left |      |       |      |     |     | Right |      |       |
|                           | Units | Max  | Avg  | CV   | Cons | Grade | Diff | Max | Avg | CV    | Cons | Grade |
| Test # 2 Active Frequency | lbs   | 38.5 | 35.1 | 11%  | Yes  | _     |      |     |     |       |      |       |
| Test # 3 Placebo          | lbs   | 31.7 | 30.1 | 4%   | Yes  | _     |      |     |     |       |      |       |