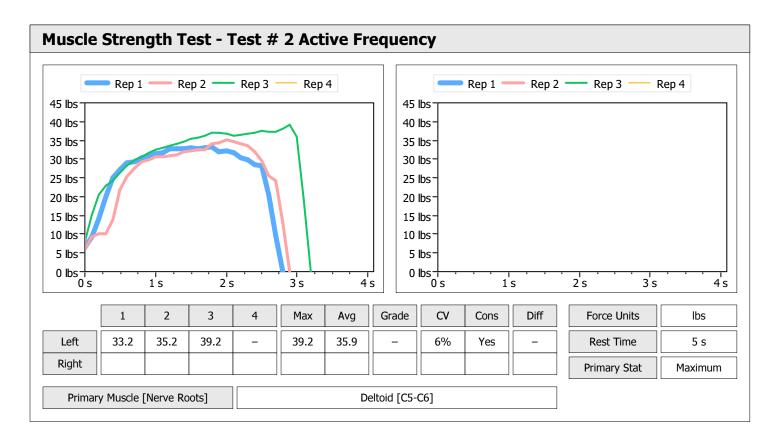

| Muscle Test Summary       |       |      |      |      |      |       |      |     |     |       |      |       |
|---------------------------|-------|------|------|------|------|-------|------|-----|-----|-------|------|-------|
|                           |       |      |      | Left |      |       |      |     |     | Right |      |       |
|                           | Units | Max  | Avg  | CV   | Cons | Grade | Diff | Max | Avg | CV    | Cons | Grade |
| Test # 2 Active Frequency | lbs   | 39.2 | 36.8 | 5%   | Yes  | _     |      |     |     |       |      |       |
| Test # 3 Placebo          | lbs   | 34.8 | 33.3 | 4%   | Yes  | -     |      |     |     |       |      |       |