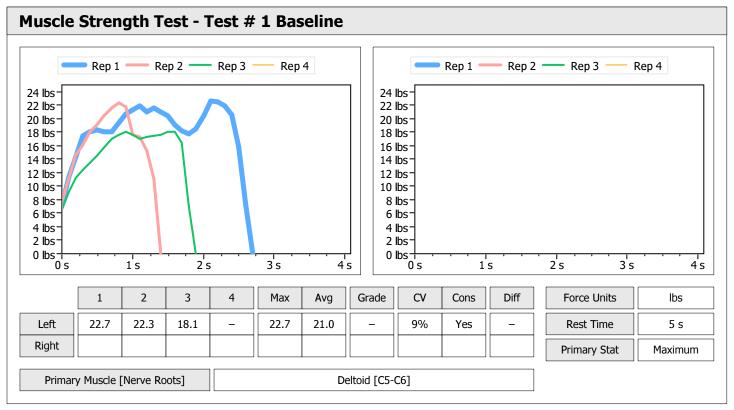

| Muscle Test Summary |       |      |      |    |      |       |      |     |     |    |      |       |
|---------------------|-------|------|------|----|------|-------|------|-----|-----|----|------|-------|
|                     |       | Left |      |    |      |       |      |     |     |    |      |       |
|                     | Units | Max  | Avg  | CV | Cons | Grade | Diff | Max | Avg | CV | Cons | Grade |
| Shoulder Abduction  | lbs   | 23.0 | 22.1 | 4% | Yes  | _     |      |     |     |    |      |       |
| Test # 1 Baseline   | lbs   | 12.5 | 11.8 | 5% | Yes  | _     |      |     |     |    |      |       |