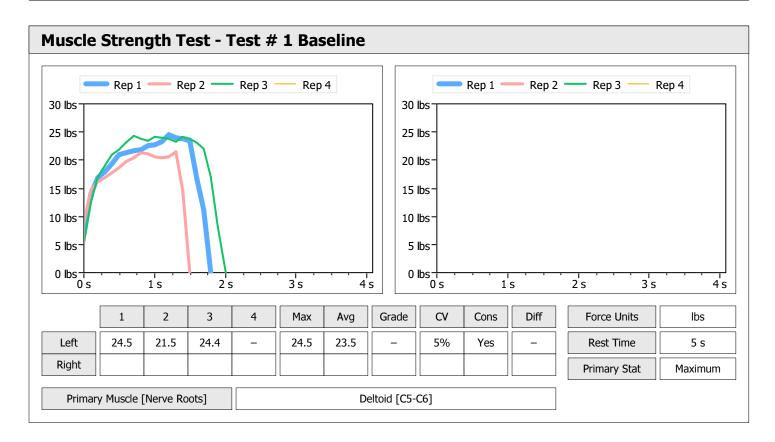

| Muscle Test Summary |       |      |      |    |      |       |      |     |     |    |      |       |
|---------------------|-------|------|------|----|------|-------|------|-----|-----|----|------|-------|
|                     |       | Left |      |    |      |       |      |     |     |    |      |       |
|                     | Units | Max  | Avg  | CV | Cons | Grade | Diff | Max | Avg | CV | Cons | Grade |
| Shoulder Abduction  | lbs   | 34.6 | 33.1 | 4% | Yes  | _     |      |     |     |    |      |       |
| Test # 1 Baseline   |