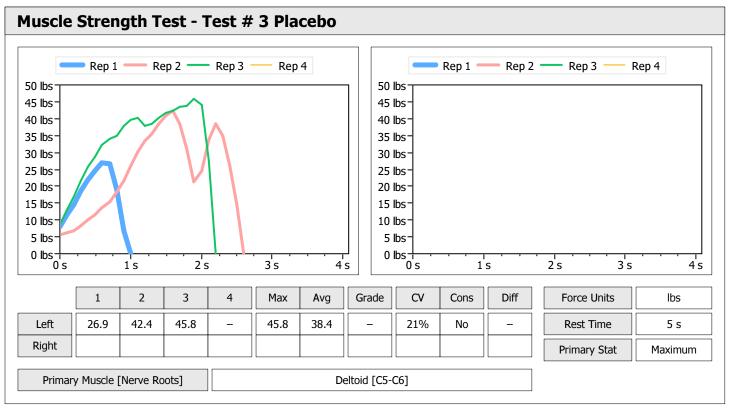

|     |     |       |      |       |



















| Muscle Test Summary       |       |      |      |      |      |       |      |     |     |       |      |       |
|---------------------------|-------|------|------|------|------|-------|------|-----|-----|-------|------|-------|
|                           |       |      |      | Left |      |       |      |     |     | Right |      |       |
|                           | Units | Max  | Avg  | CV   | Cons | Grade | Diff | Max | Avg | CV    | Cons | Grade |
| Test # 2 Active Frequency | lbs   | 46.1 | 43.4 | 5%   | Yes  | -     |      |     |     |       |      |       |
| Test # 3 Placebo          | lbs   | 39.0 | 36.8 | 5%   | Yes  | _     |      |     |     |       |      |       |





































































| Muscle Test Summary       |       |      |      |      |      |       |      |       |     |    |      |       |
|---------------------------|-------|------|------|------|------|-------|------|-------|-----|----|------|-------|
|                           |       |      |      | Left |      |       |      | Right |     |    |      |       |
|                           | Units | Max  | Avg  | CV   | Cons | Grade | Diff | Max   | Avg | CV | Cons | Grade |
| Test # 2 Active Frequency | lbs   | 23.7 | 23.4 | 1%   | Yes  | _     |      |       |     |    |      |       |
| Test # 3 Placebo          | lbs   | 17.9 | 15.7 | 11%  | Yes  | _     |      |       |     |    |      |       |

















































| Muscle Test Summary       |       |