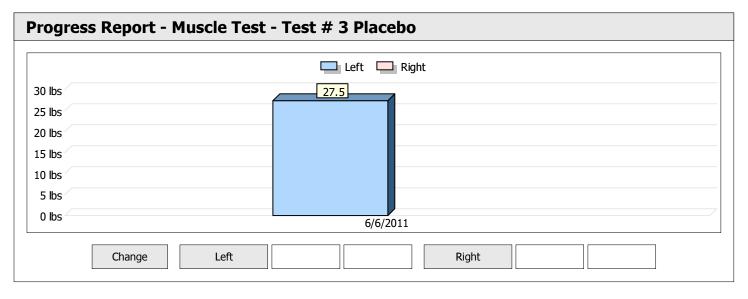

| Muscle Test Summary |       |      |      |    |      |       |      |     |     |    |      |       |
|---------------------|-------|------|------|----|------|-------|------|-----|-----|----|------|-------|
|                     |       | Left |      |    |      |       |      |     |     |    |      |       |
|                     | Units | Max  | Avg  | CV | Cons | Grade | Diff | Max | Avg | CV | Cons | Grade |
| Shoulder Abduction  | lbs   | 34.6 | 33.1 | 4% | Yes  | _     |      |     |     |    |      |       |
| Test # 1 Baseline   | lbs   | 13.5 | 13.1 | 2% | Yes  | _     |      |     |     |    |