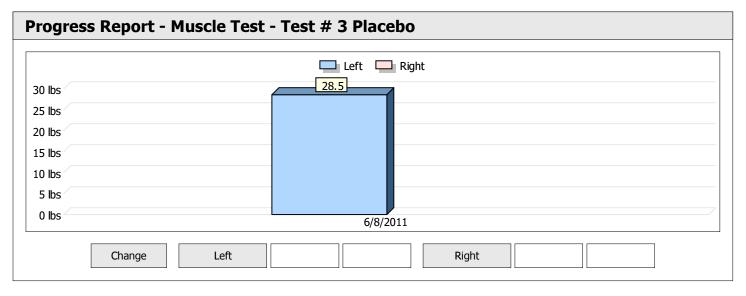

| Muscle Test Summary       |       |      |      |      |      |       |      |     |     |       |      |       |
|---------------------------|-------|------|------|------|------|-------|------|-----|-----|-------|------|-------|
|                           |       |      |      | Left |      |       |      |     |     | Right |      |       |
|                           | Units | Max  | Avg  | CV   | Cons | Grade | Diff | Max | Avg | CV    | Cons | Grade |
| Test # 2 Active Frequency | lbs   | 75.0 | 74.2 | 0%   | Yes  | _     |      |     |     |       |      |       |
| Test # 3 Placebo          | lbs   | 68.3 | 64.1 | 8%   | Yes  | _     |      |     |     |       |      |       |

| Muscle Test Summary       |       |      |      |    |      |       |      |       |     |    |      |       |
|---------------------------|-------|------|------|----|------|-------|------|-------|-----|----|------|-------|
|                           |       | Left |      |    |      |       |      | Right |     |    |      |       |
|                           | Units | Max  | Avg  | CV | Cons | Grade | Diff | Max   | Avg | CV | Cons | Grade |
| Test # 2 Active Frequency | lbs   | 75.0 | 74.2 | 0% | Yes  | _     |      |       |     |    |      |       |
| Test # 3 Placebo          | lbs   | 68.3 | 64.1 | 8% | Yes  | _     |      |       |     |    |      |       |