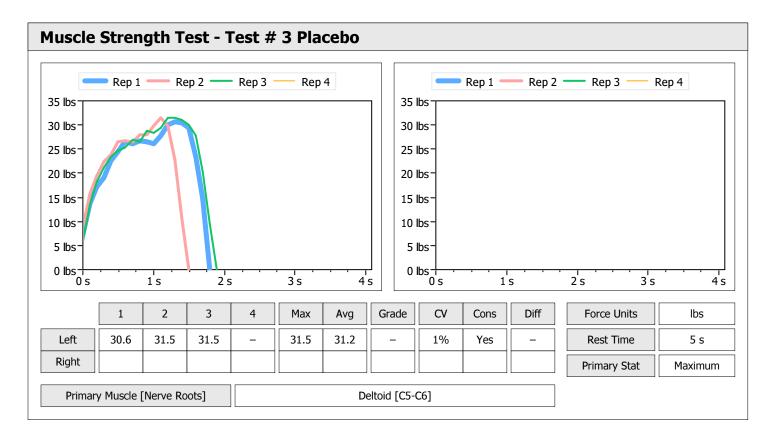

| Muscle Test Summary       |       |      |      |      |      |       |      |     |     |       |      |       |
|---------------------------|-------|------|------|------|------|-------|------|-----|-----|-------|------|-------|
|                           |       |      |      | Left |      |       |      |     |     | Right |      |       |
|                           | Units | Max  | Avg  | CV   | Cons | Grade | Diff | Max | Avg | CV    | Cons | Grade |
| Test # 2 Active Frequency | lbs   | 26.6 | 25.4 | 3%   | Yes  | _     |      |     |     |       |      |       |
| Test # 3 Placebo          | lbs   | 20.5 | 19.8 | 2%   | Yes  | -     |      |     |     |       |      |       |