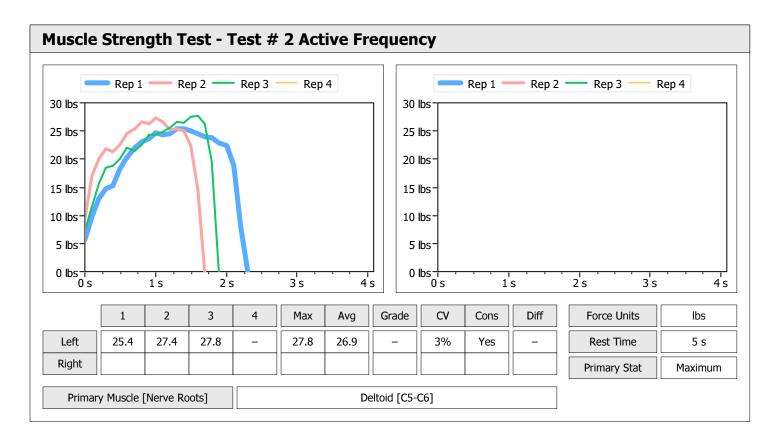

| Muscle Test Summary       |       |      |      |      |      |       |      |     |     |       |      |       |
|---------------------------|-------|------|------|------|------|-------|------|-----|-----|-------|------|-------|
|                           |       |      |      | Left |      |       |      |     |     | Right |      |       |
|                           | Units | Max  | Avg  | CV   | Cons | Grade | Diff | Max | Avg | CV    | Cons | Grade |
| Test # 2 Active Frequency | lbs   | 27.8 | 26.9 | 3%   | Yes  | _     |      |     |     |       |      |       |
| Test # 3 Placebo          | lbs   | 22.3 | 18.9 | 12%  | Yes  | _     |      |     |     |       |      |       |