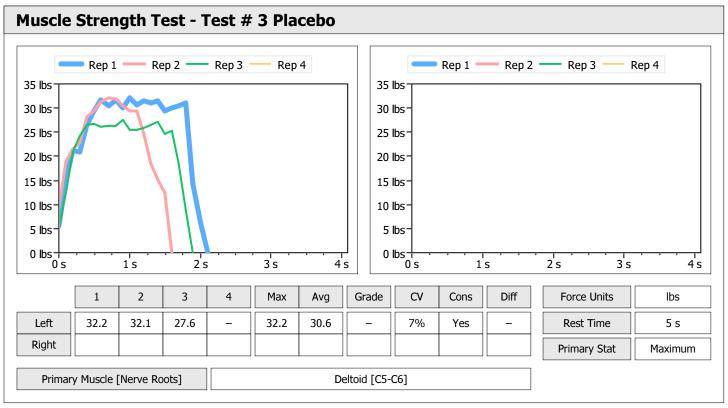

| Muscle Test Summary       |       |      |      |      |      |       |      |     |     |       |      |       |
|---------------------------|-------|------|------|------|------|-------|------|-----|-----|-------|------|-------|
|                           |       |      |      | Left |      |       |      |     |     | Right |      |       |
|                           | Units | Max  | Avg  | CV   | Cons | Grade | Diff | Max | Avg | CV    | Cons | Grade |
| Test # 2 Active Frequency | lbs   | 40.1 | 39.0 | 2%   | Yes  | _     |      |     |     |       |      |       |
| Test # 3 Placebo          | lbs   | 33.6 | 29.5 | 11%  | Yes  | -     |      |     |     |       |      |       |