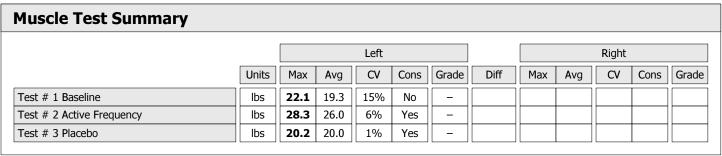

| Muscle Test Summary |       |      |      |    |      |       |      |     |     |    |      |       |
|---------------------|-------|------|------|----|------|-------|------|-----|-----|----|------|-------|
|                     |       | Left |      |    |      |       |      |     |     |    |      |       |
|                     | Units | Max  | Avg  | CV | Cons | Grade | Diff | Max | Avg | CV | Cons | Grade |
| Shoulder Abduction  | lbs   | 23.0 | 22.1 | 4% | Yes  | _     |      |     |     |    |      |       |
| Test # 1 Baseline   | lbs   | 12.5 | 11.8 | 5% | Yes  | _     |      |     |     |    |      |       |