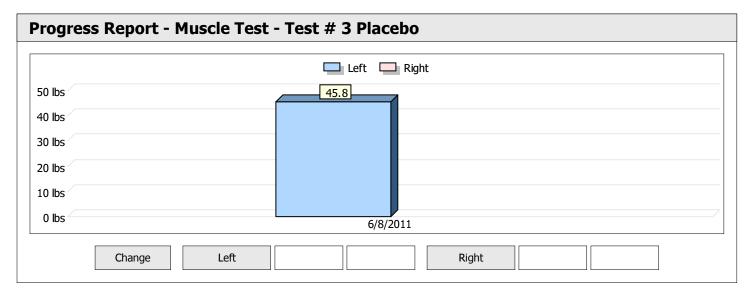

| Muscle Test Summary       |       |      |      |      |      |       |      |     |     |       |      |       |
|---------------------------|-------|------|------|------|------|-------|------|-----|-----|-------|------|-------|
|                           |       |      |      | Left |      |       |      |     |     | Right |      |       |
|                           | Units | Max  | Avg  | CV   | Cons | Grade | Diff | Max | Avg | CV    | Cons | Grade |
| Test # 2 Active Frequency | lbs   | 46.1 | 43.4 | 5%   | Yes  | -     |      |     |     |       |      |       |
| Test # 3 Placebo          | lbs   | 39.0 | 36.8 | 5%   | Yes  | _     |      |     |     |       |      |       |

| Muscle Test Summary       |       |      |      |    |      |       |      |       |     |    |      |       |  |
|---------------------------|-------|------|------|----|------|-------|------|-------|-----|----|------|-------|--|
|                           |       | Left |      |    |      |       |      | Right |     |    |      |       |  |
|                           | Units | Max  | Avg  | CV | Cons | Grade | Diff | Max   | Avg | CV | Cons | Grade |  |
| Test # 2 Active Frequency | lbs   | 46.1 | 43.4 | 5% | Yes  | -     |      |       |     |    |      |       |  |
| Test # 3 Placebo          | lbs   | 39.0 | 36.8 | 5% | Yes  | _     |      |       |     |    |      |       |  |