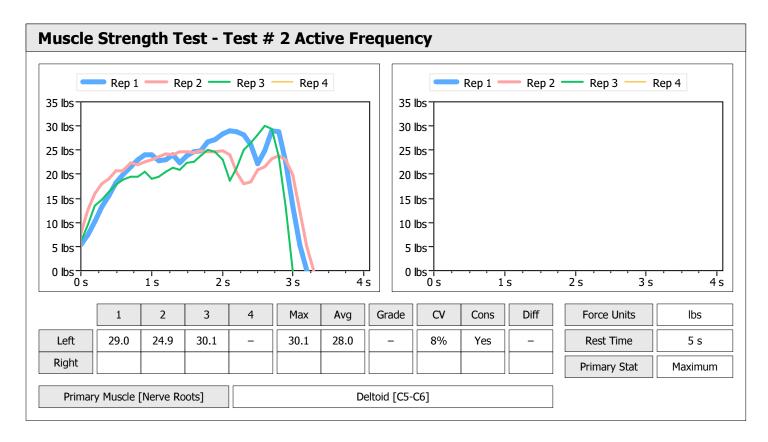

| Muscle Test Summary       |       |      |      |      |      |       |      |     |     |       |      |       |
|---------------------------|-------|------|------|------|------|-------|------|-----|-----|-------|------|-------|
|                           |       |      |      | Left |      |       |      |     |     | Right |      |       |
|                           | Units | Max  | Avg  | CV   | Cons | Grade | Diff | Max | Avg | CV    | Cons | Grade |
| Test # 2 Active Frequency | lbs   | 30.0 | 28.7 | 3%   | Yes  | _     |      |     |     |       |      |       |
| Test # 3 Placebo          | lbs   | 22.5 | 21.0 | 7%   | Yes  | _     |      |     |     |       |      |       |