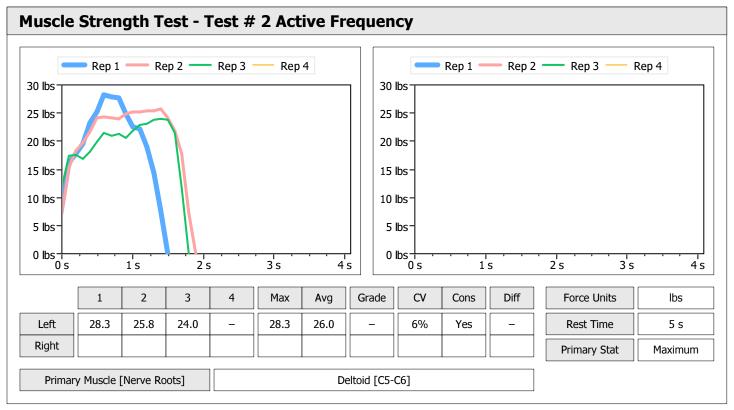

| Muscle Test Summary |       |      |      |    |      |       |      |     |     |    |      |       |
|---------------------|-------|------|------|----|------|-------|------|-----|-----|----|------|-------|
|                     |       | Left |      |    |      |       |      |     |     |    |      |       |
|                     | Units | Max  | Avg  | CV | Cons | Grade | Diff | Max | Avg | CV | Cons | Grade |
| Shoulder Abduction  | lbs   | 23.0 | 22.1 | 4% | Yes  | _     |      |     |     |    |      |       |
| Test # 1 Baseline   | lbs   | 12.5 | 11.8 | 5% | Yes  | _     |      |     |     |    |      |       |