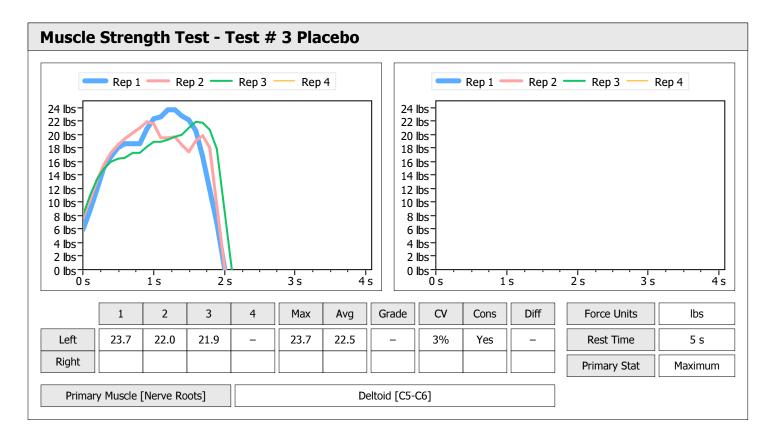

| Muscle Test Summary       |       |      |      |      |      |       |      |     |     |       |      |       |
|---------------------------|-------|------|------|------|------|-------|------|-----|-----|-------|------|-------|
|                           |       |      |      | Left |      |       |      |     |     | Right |      |       |
|                           | Units | Max  | Avg  | CV   | Cons | Grade | Diff | Max | Avg | CV    | Cons | Grade |
| Test # 2 Active Frequency | lbs   | 75.0 | 74.2 | 0%   | Yes  | _     |      |     |     |       |      |       |
| Test # 3 Placebo          | lbs   | 68.3 | 64.1 | 8%   | Yes  | _     |      |     |     |       |      |       |