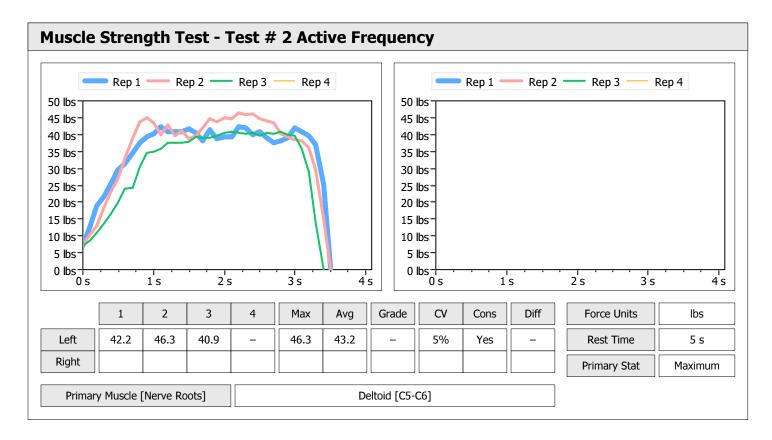

| Muscle Test Summary       |       |      |      |      |      |       |      |     |     |       |      |       |
|---------------------------|-------|------|------|------|------|-------|------|-----|-----|-------|------|-------|
|                           |       |      |      | Left |      |       |      |     |     | Right |      |       |
|                           | Units | Max  | Avg  | CV   | Cons | Grade | Diff | Max | Avg | CV    | Cons | Grade |
| Test # 2 Active Frequency | lbs   | 46.1 | 43.4 | 5%   | Yes  | -     |      |     |     |       |      |       |
| Test # 3 Placebo          | lbs   | 39.0 | 36.8 | 5%   | Yes  | _     |      |     |     |       |      |       |

| Muscle Test Summary       |       |      |      |    |      |       |      |       |     |    |      |       |  |
|---------------------------|-------|------|------|----|------|-------|------|-------|-----|----|------|-------|--|
|                           |       | Left |      |    |      |       |      | Right |     |    |      |       |  |
|                           | Units | Max  | Avg  | CV | Cons | Grade | Diff | Max   | Avg | CV | Cons | Grade |  |
| Test # 2 Active Frequency | lbs   | 46.1 | 43.4 | 5% | Yes  | -     |      |       |     |    |      |       |  |
| Test # 3 Placebo          | lbs   | 39.0 | 36.8 | 5% | Yes  | _     |      |       |     |    |      |       |  |