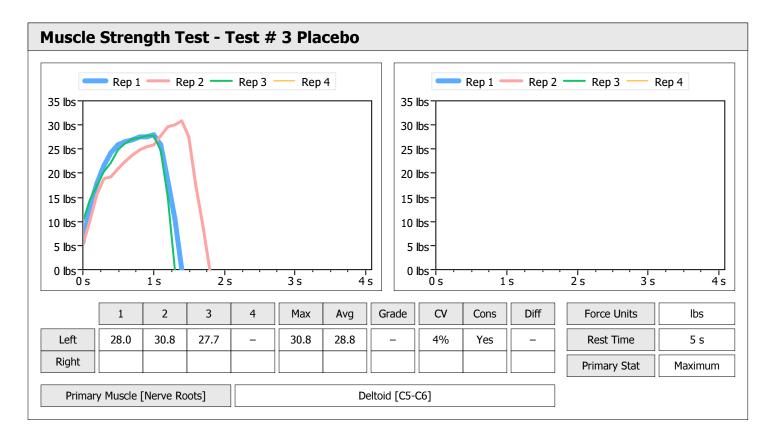

| Muscle Test Summary |       |      |      |    |      |       |      |     |     |    |      |       |
|---------------------|-------|------|------|----|------|-------|------|-----|-----|----|------|-------|
|                     |       | Left |      |    |      |       |      |     |     |    |      |       |
|                     | Units | Max  | Avg  | CV | Cons | Grade | Diff | Max | Avg | CV | Cons | Grade |
| Shoulder Abduction  | lbs   | 34.6 | 33.1 | 4% | Yes  | _     |      |     |     |    |      |       |
| Test # 1 Baseline   | lbs   | 13.5 | 13.1 | 2% | Yes  | _     |      |     |     |    |      |