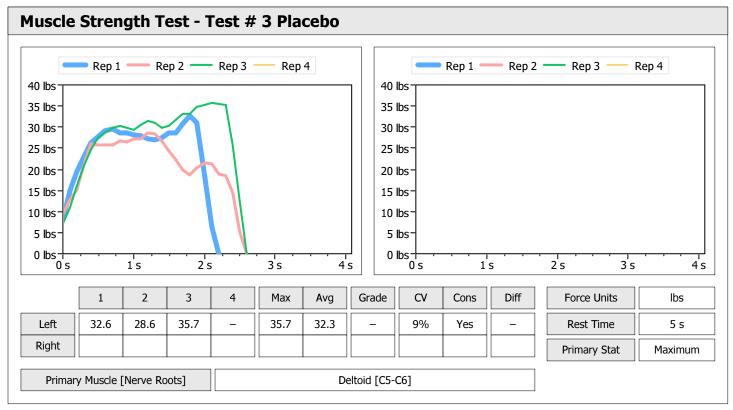

| Muscle Test Summary       |       |      |      |      |      |       |      |     |     |       |      |       |
|---------------------------|-------|------|------|------|------|-------|------|-----|-----|-------|------|-------|
|                           |       |      |      | Left |      |       |      |     |     | Right |      |       |
|                           | Units | Max  | Avg  | CV   | Cons | Grade | Diff | Max | Avg | CV    | Cons | Grade |
| Test # 2 Active Frequency | lbs   | 33.8 | 32.9 | 3%   | Yes  | _     |      |     |     |       |      |       |
| Test # 3 Placebo          | lbs   | 35.7 | 32.3 | 9%   | Yes  | _     |      |     |     |       |      |       |