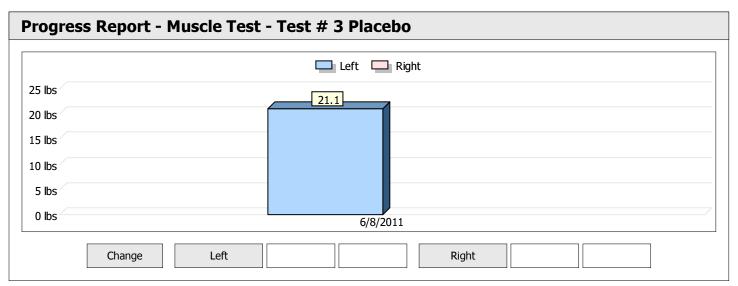

| Muscle Test Summary       |       |      |      |      |      |       |      |     |     |       |      |       |
|---------------------------|-------|------|------|------|------|-------|------|-----|-----|-------|------|-------|
|                           |       |      |      | Left |      |       |      |     |     | Right |      |       |
|                           | Units | Max  | Avg  | CV   | Cons | Grade | Diff | Max | Avg | CV    | Cons | Grade |
| Test # 2 Active Frequency | lbs   | 20.4 | 20.0 | 1%   | Yes  | _     |      |     |     |       |      |       |
| Test # 3 Placebo          | lbs   | 20.4 | 18.6 | 6%   | Yes  | _     |      |     |     |       |      |       |