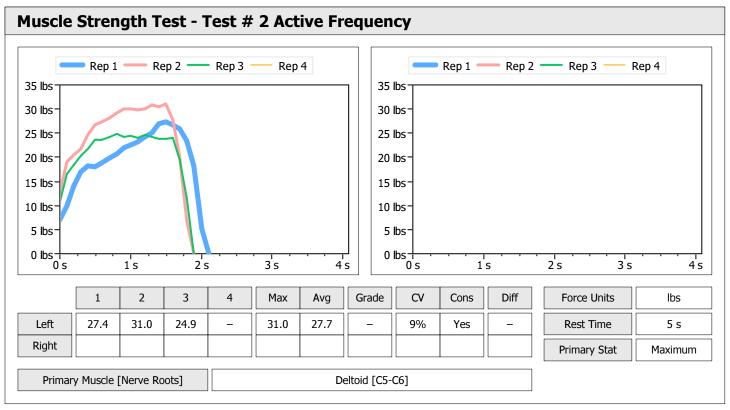

| Muscle Test Summary       |       |      |      |      |      |       |      |     |     |       |      |       |
|---------------------------|-------|------|------|------|------|-------|------|-----|-----|-------|------|-------|
|                           |       |      |      | Left |      |       |      |     |     | Right |      |       |
|                           | Units | Max  | Avg  | CV   | Cons | Grade | Diff | Max | Avg | CV    | Cons | Grade |
| Test # 2 Active Frequency | lbs   | 75.0 | 74.2 | 0%   | Yes  | _     |      |     |     |       |      |       |
| Test # 3 Placebo          | lbs   | 68.3 | 64.1 | 8%   | Yes  | _     |      |     |     |       |      |       |

| Muscle Test Summary       |       |      |      |    |      |       |      |       |     |    |      |       |
|---------------------------|-------|------|------|----|------|-------|------|-------|-----|----|------|-------|
|                           |       | Left |      |    |      |       |      | Right |     |    |      |       |
|                           | Units | Max  | Avg  | CV | Cons | Grade | Diff | Max   | Avg | CV | Cons | Grade |
| Test # 2 Active Frequency | lbs   | 75.0 | 74.2 | 0% | Yes  | _     |      |       |     |    |      |       |
| Test # 3 Placebo          | lbs   | 68.3 | 64.1 | 8% | Yes  | _     |      |       |     |    |      |       |