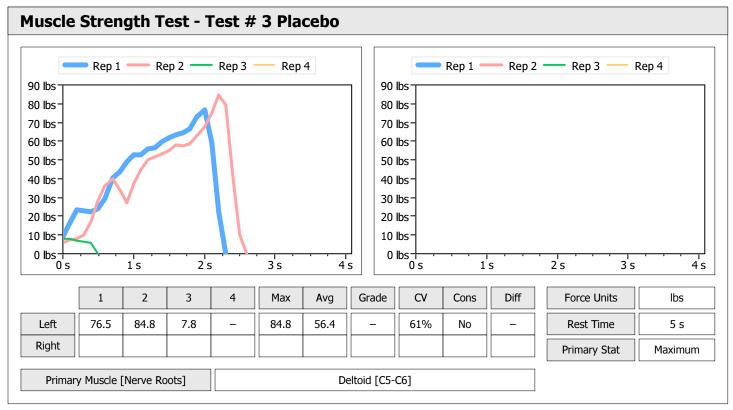

| Muscle Test Summary       |       |      |      |      |      |       |      |     |     |       |      |       |
|---------------------------|-------|------|------|------|------|-------|------|-----|-----|-------|------|-------|
|                           |       |      |      | Left |      |       |      |     |     | Right |      |       |
|                           | Units | Max  | Avg  | CV   | Cons | Grade | Diff | Max | Avg | CV    | Cons | Grade |
| Test # 2 Active Frequency | lbs   | 75.0 | 74.2 | 0%   | Yes  | _     |      |     |     |       |      |       |
| Test # 3 Placebo          | lbs   | 68.3 | 64.1 | 8%   | Yes  | _     |      |     |     |       |      |       |

| Muscle Test Summary       |       |      |      |    |      |       |      |       |     |    |      |       |
|---------------------------|-------|------|------|----|------|-------|------|-------|-----|----|------|-------|
|                           |       | Left |      |    |      |       |      | Right |     |    |      |       |
|                           | Units | Max  | Avg  | CV | Cons | Grade | Diff | Max   | Avg | CV | Cons | Grade |
| Test # 2 Active Frequency | lbs   | 75.0 | 74.2 | 0% | Yes  | _     |      |       |     |    |      |       |
| Test # 3 Placebo          | lbs   | 68.3 | 64.1 | 8% | Yes  | _     |      |       |     |    |      |       |