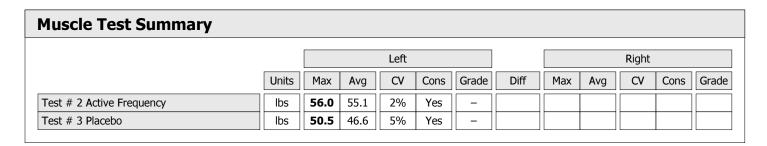

| Muscle Test Summary       |       |      |      |      |      |       |      |     |     |       |      |       |
|---------------------------|-------|------|------|------|------|-------|------|-----|-----|-------|------|-------|
|                           |       |      |      | Left |      |       |      |     |     | Right |      |       |
|                           | Units | Max  | Avg  | CV   | Cons | Grade | Diff | Max | Avg | CV    | Cons | Grade |
| Test # 2 Active Frequency | lbs   | 46.1 | 43.4 | 5%   | Yes  | -     |      |     |     |       |      |       |
| Test # 3 Placebo          | lbs   | 39.0 | 36.8 | 5%   | Yes  | _     |      |     |     |       |      |       |