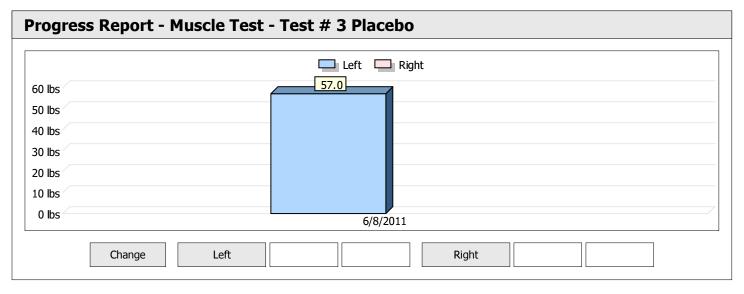

| Muscle Test Summary       |       |      |      |      |      |       |      |     |     |       |      |       |
|---------------------------|-------|------|------|------|------|-------|------|-----|-----|-------|------|-------|
|                           |       |      |      | Left |      |       |      |     |     | Right |      |       |
|                           | Units | Max  | Avg  | CV   | Cons | Grade | Diff | Max | Avg | CV    | Cons | Grade |
| Test # 2 Active Frequency | lbs   | 75.0 | 74.2 | 0%   | Yes  | _     |      |     |     |       |      |       |
| Test # 3 Placebo          | lbs   | 68.3 | 64.1 | 8%   | Yes  | _     |      |     |     |       |      |       |