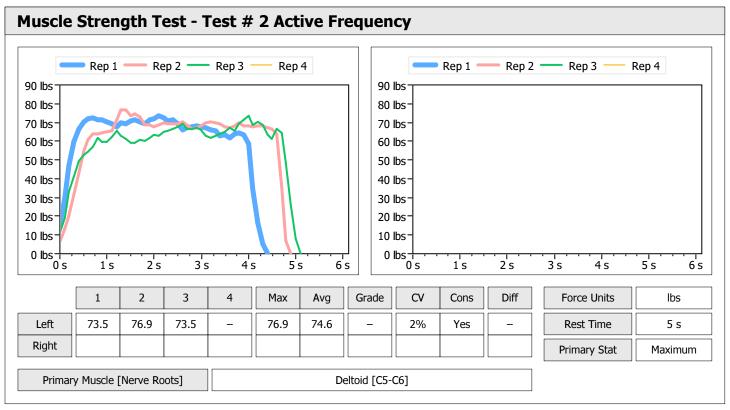

| Muscle Test Summary |       |      |      |    |      |       |      |     |     |    |      |       |
|---------------------|-------|------|------|----|------|-------|------|-----|-----|----|------|-------|
|                     |       | Left |      |    |      |       |      |     |     |    |      |       |
|                     | Units | Max  | Avg  | CV | Co