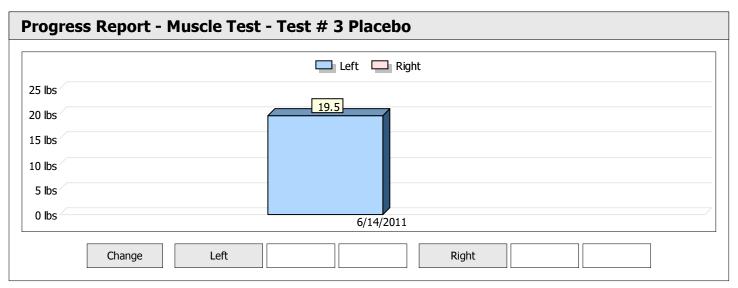

| Muscle Test Summary       |       |      |      |      |      |       |      |     |     |       |      |       |
|---------------------------|-------|------|------|------|------|-------|------|-----|-----|-------|------|-------|
|                           |       |      |      | Left |      |       |      |     |     | Right |      |       |
|                           | Units | Max  | Avg  | CV   | Cons | Grade | Diff | Max | Avg | CV    | Cons | Grade |
| Test # 2 Active Frequency | lbs   | 75.0 | 74.2 | 0%   | Yes  | _     |      |     |     |       |      |       |
| Test # 3 Placebo          | lbs   | 68.3 | 64.1 | 8%   | Yes  | _     |      |     |     |       |      |       |

| Muscle Test Summary       |       |      |      |    |      |       |      |       |     |    |      |       |
|---------------------------|-------|------|------|----|------|-------|------|-------|-----|----|------|-------|
|                           |       | Left |      |    |      |       |      | Right |     |    |      |       |
|                           | Units | Max  | Avg  | CV | Cons | Grade | Diff | Max   | Avg | CV | Cons | Grade |
| Test # 2 Active Frequency | lbs   | 75.0 | 74.2 | 0% | Yes  | _     |      |       |     |    |      |       |
| Test # 3 Placebo          | lbs   | 68.3 | 64.1 | 8% | Yes  | _     |      |       |     |    |      |       |