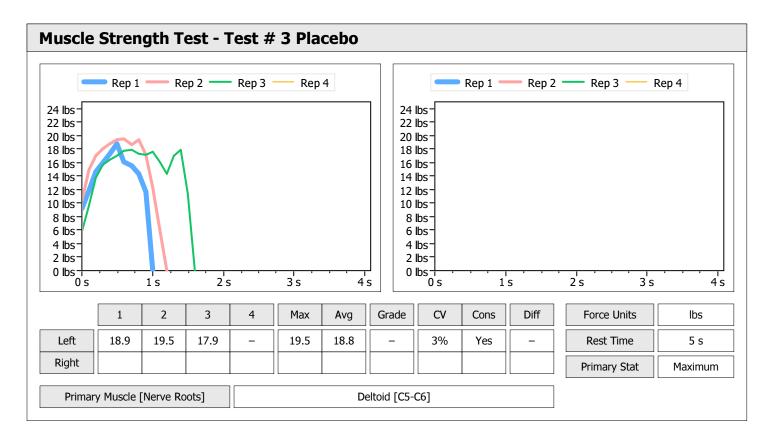

| Muscle Test Summary       |       |      |      |      |      |       |      |     |     |       |      |       |
|---------------------------|-------|------|------|------|------|-------|------|-----|-----|-------|------|-------|
|                           |       |      |      | Left |      |       |      |     |     | Right |      |       |
|                           | Units | Max  | Avg  | CV   | Cons | Grade | Diff | Max | Avg | CV    | Cons | Grade |
| Test # 2 Active Frequency | lbs   | 26.6 | 25.4 | 3%   | Yes  | _     |      |     |     |       |      |       |
| Test # 3 Placebo          | lbs   | 20.5 | 19.8 | 2%   | Yes  | -     |      |     |     |       |      |       |