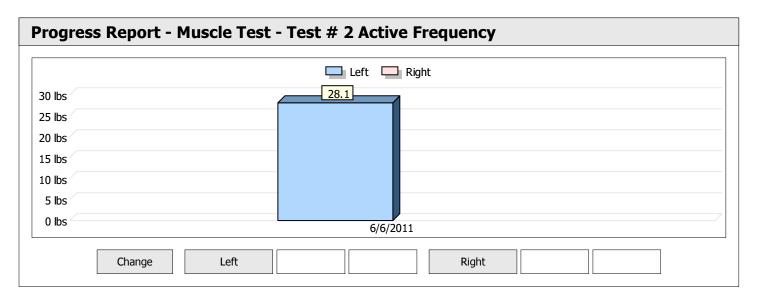

| Muscle Test Summary       |       |      |      |      |      |       |      |     |     |       |      |       |
|---------------------------|-------|------|------|------|------|-------|------|-----|-----|-------|------|-------|
|                           |       |      |      | Left |      |       |      |     |     | Right |      |       |
|                           | Units | Max  | Avg  | CV   | Cons | Grade | Diff | Max | Avg | CV    | Cons | Grade |
| Test # 2 Active Frequency | lbs   | 26.6 | 25.4 | 3%   | Yes  | _     |      |     |     |       |      |       |
| Test # 3 Placebo          | lbs   | 20.5 | 19.8 | 2%   | Yes  | -     |      |     |     |       |      |       |