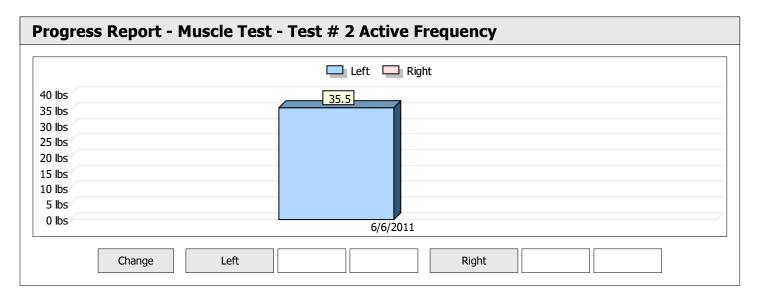

s   | 31.7 | 30.1 | 4%   | Yes  | _     |      |     |     |       |      |       |









| Muscle Test Summary       |       |      |      |      |      |       |      |     |     |       |      |       |
|---------------------------|-------|------|------|------|------|-------|------|-----|-----|-------|------|-------|
|                           |       |      |      | Left |      |       |      |     |     | Right |      |       |
|                           | Units | Max  | Avg  | CV   | Cons | Grade | Diff | Max | Avg | CV    | Cons | Grade |
| Test # 2 Active Frequency | lbs   | 26.6 | 25.4 | 3%   | Yes  | _     |      |     |     |       |      |       |
| Test # 3 Placebo          | lbs   | 20.5 | 19.8 | 2%   | Yes  | -     |      |     |     |       |      |       |



















| Muscle Test Summary       |       |      |      |      |      |       |      |     |     |       |      |       |
|---------------------------|-------|------|------|------|------|-------|------|-----|-----|-------|------|-------|
|                           |       |      |      | Left |      |       |      |     |     | Right |      |       |
|                           | Units | Max  | Avg  | CV   | Cons | Grade | Diff | Max | Avg | CV    | Cons | Grade |
| Test # 2 Active Frequency | lbs   | 40.1 | 39.0 | 2%   | Yes  | _     |      |     |     |       |      |       |
| Test # 3 Placebo          | lbs   | 33.6 | 29.5 | 11%  | Yes  | -     |      |     |     |       |      |       |









| Muscle Test Summary       |       |      |      |      |      |       |      |     |