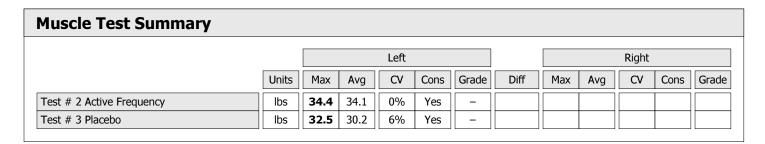

| Muscle Test Summary       |       |      |      |      |      |       |      |     |     |       |      |       |
|---------------------------|-------|------|------|------|------|-------|------|-----|-----|-------|------|-------|
|                           |       |      |      | Left |      |       |      |     |     | Right |      |       |
|                           | Units | Max  | Avg  | CV   | Cons | Grade | Diff | Max | Avg | CV    | Cons | Grade |
| Test # 2 Active Frequency | lbs   | 38.5 | 35.1 | 11%  | Yes  | _     |      |     |     |       |      |       |
| Test # 3 Placebo          | lbs   | 31.7 | 30.1 | 4%   | Yes  | _     |      |     |     |       |      |       |