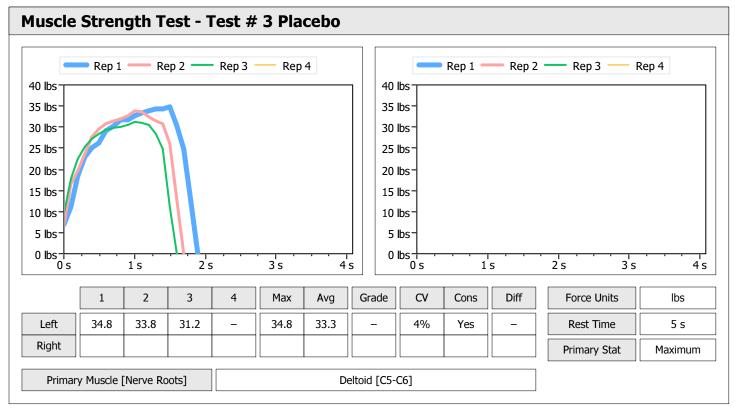

| Muscle Test Summary       |       |      |      |      |      |       |      |     |     |       |      |       |
|---------------------------|-------|------|------|------|------|-------|------|-----|-----|-------|------|-------|
|                           |       |      |      | Left |      |       |      |     |     | Right |      |       |
|                           | Units | Max  | Avg  | CV   | Cons | Grade | Diff | Max | Avg | CV    | Cons | Grade |
| Test # 2 Active Frequency | lbs   | 39.2 | 36.8 | 5%   | Yes  | _     |      |     |     |       |      |       |
| Test # 3 Placebo          | lbs   | 34.8 | 33.3 | 4%   | Yes  | -     |      |     |     |       |      |       |