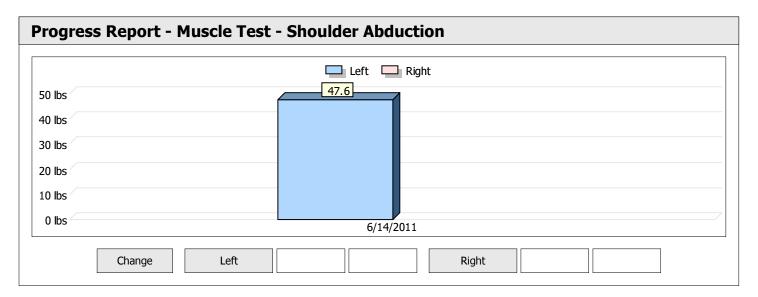

|      |     |     |    |      |       |
| Test # 1 Baseline   | lbs   | 18.6 | 18.2 | 2% | Yes  | _     |      |     |     |    |      |       |









| Muscle Test Summary |       |      |      |    |      |       |      |     |     |    |      |       |
|---------------------|-------|------|------|----|------|-------|------|-----|-----|----|------|-------|
|                     |       | Left |      |    |      |       |      |     |     |    |      |       |
|                     | Units | Max  | Avg  | CV | Cons | Grade | Diff | Max | Avg | CV | Cons | Grade |
| Shoulder Abduction  | lbs   | 23.0 | 22.1 | 4% | Yes  | _     |      |     |     |    |      |       |
| Test # 1 Baseline   | lbs   | 12.5 | 11.8 | 5% | Yes  | _     |      |     |     |    |      |       |





























| Muscle Test Summary |       |      |      |      |      |       |      |     |     |       |      |       |
|---------------------|-------|------|------|------|------|-------|------|-----|-----|-------|------|-------|
|                     |       |      |      | Left |      |       |      |     |     | Right |      |       |
|                     | Units | Max  | Avg  | CV   | Cons | Grade | Diff | Max | Avg | CV    | Cons | Grade |
| Shoulder Abduction  | lbs   | 26.3 | 23.9 | 7%   | Yes  | _     |      |     |     |       |      |       |
| Test # 1 Baseline   | lbs   | 29.8 | 28.9 | 3%   | Yes  | _     |      |     |     |       |      |       |
| rest # 1 baseline   | IDS   | 29.8 | 28.9 | 3%   | res  |       |      |     |     |       |      |       |









| M