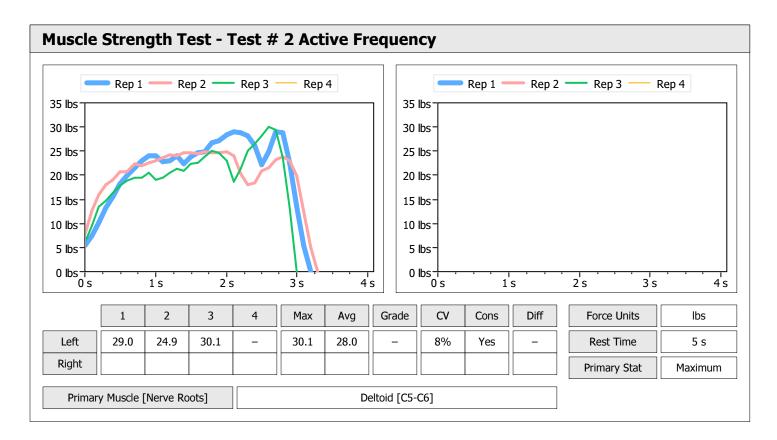

| Muscle Test Summary       |       |      |      |      |      |       |      |     |     |       |      |       |
|---------------------------|-------|------|------|------|------|-------|------|-----|-----|-------|------|-------|
|                           |       |      |      | Left |      |       |      |     |     | Right |      |       |
|                           | Units | Max  | Avg  | CV   | Cons | Grade | Diff | Max | Avg | CV    | Cons | Grade |
| Test # 2 Active Frequency | lbs   | 30.0 | 28.7 | 3%   | Yes  | _     |      |     |     |       |      |       |
| Test # 3 Placebo          | lbs   | 22.5 | 21.0 | 7%   | Yes  | _     |      |     |     |       |      |       |