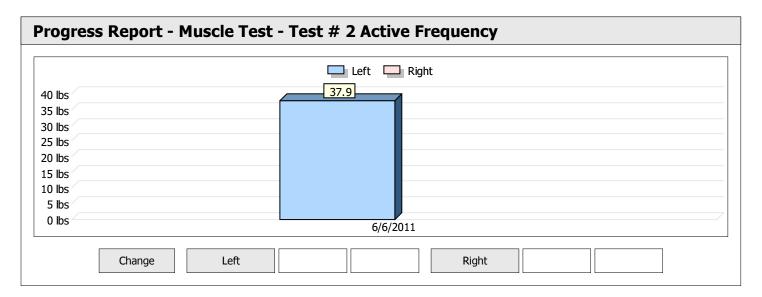

| Muscle Test Summary       |       |      |      |      |      |       |      |     |     |       |      |       |
|---------------------------|-------|------|------|------|------|-------|------|-----|-----|-------|------|-------|
|                           |       |      |      | Left |      |       |      |     |     | Right |      |       |
|                           | Units | Max  | Avg  | CV   | Cons | Grade | Diff | Max | Avg | CV    | Cons | Grade |
| Test # 2 Active Frequency | lbs   | 33.8 | 32.9 | 3%   | Yes  | _     |      |     |     |       |      |       |
| Test # 3 Placebo          | lbs   | 35.7 | 32.3 | 9%   | Yes  | _     |      |     |     |       |      |       |