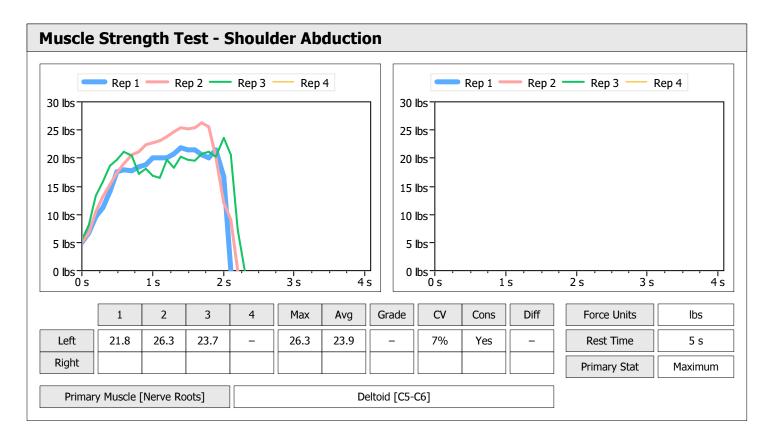

| Muscle Test Summary |       |      |      |      |      |       |      |     |     |       |      |       |
|---------------------|-------|------|------|------|------|-------|------|-----|-----|-------|------|-------|
|                     |       |      |      | Left |      |       |      |     |     | Right |      |       |
|                     | Units | Max  | Avg  | CV   | Cons | Grade | Diff | Max | Avg | CV    | Cons | Grade |
| Shoulder Abduction  | lbs   | 26.3 | 23.9 | 7%   | Yes  | _     |      |     |     |       |      |       |
| Test # 1 Baseline   | lbs   | 29.8 | 28.9 | 3%   | Yes  | _     |      |     |     |       |      |       |
| rest # 1 baseline   | IDS   | 29.8 | 28.9 | 3%   | res  |       |      |     |     |       |      |       |