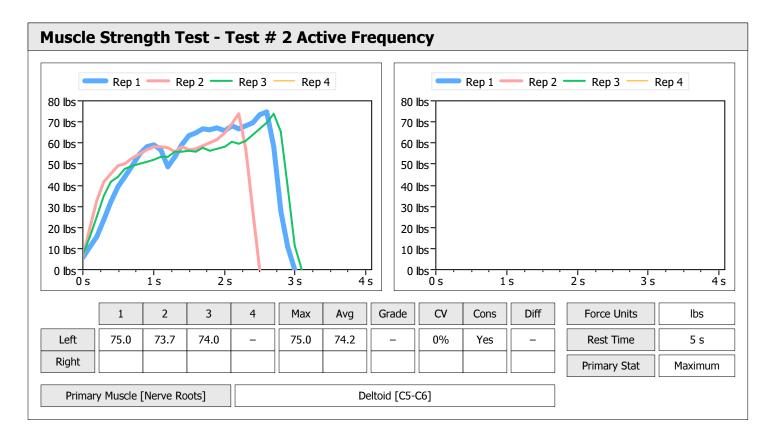

| Muscle Test Summary       |       |      |      |      |      |       |      |     |     |       |      |       |
|---------------------------|-------|------|------|------|------|-------|------|-----|-----|-------|------|-------|
|                           |       |      |      | Left |      |       |      |     |     | Right |      |       |
|                           | Units | Max  | Avg  | CV   | Cons | Grade | Diff | Max | Avg | CV    | Cons | Grade |
| Test # 2 Active Frequency | lbs   | 75.0 | 74.2 | 0%   | Yes  | _     |      |     |     |       |      |       |
| Test # 3 Placebo          | lbs   | 68.3 | 64.1 | 8%   | Yes  | _     |      |     |     |       |      |       |