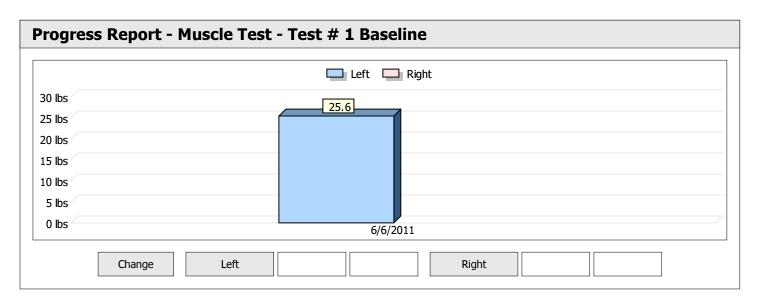

|       |      |                 | Left                 |                                                                                             |                                                                                                                      |                                                                                                                                              |                                                                                                                                                           |                                                                                                                                                                       | Right                                                                                                                                                                             |                                                                                                                                                                                              |                                                                                                                                                                                                           |
|-------|------|-----------------|----------------------|---------------------------------------------------------------------------------------------|----------------------------------------------------------------------------------------------------------------------|----------------------------------------------------------------------------------------------------------------------------------------------|-----------------------------------------------------------------------------------------------------------------------------------------------------------|-----------------------------------------------------------------------------------------------------------------------------------------------------------------------|-----------------------------------------------------------------------------------------------------------------------------------------------------------------------------------|----------------------------------------------------------------------------------------------------------------------------------------------------------------------------------------------|-----------------------------------------------------------------------------------------------------------------------------------------------------------------------------------------------------------|
| Units | Max  | Avg             | CV                   | Cons                                                                                        | Grade                                                                                                                | Diff                                                                                                                                         | Max                                                                                                                                                       | Avg                                                                                                                                                                   | CV                                                                                                                                                                                | Cons                                                                                                                                                                                         | Grade                                                                                                                                                                                                     |
| lbs   | 25.6 | 23.7            | 8%                   | Yes                                                                                         | _                                                                                                                    |                                                                                                                                              |                                                                                                                                                           |                                                                                                                                                                       |                                                                                                                                                                                   |                                                                                                                                                                                              |                                                                                                                                                                                                           |
| lbs   | 20.1 | 18.6            | 5%                   | Yes                                                                                         | _                                                                                                                    |                                                                                                                                              |                                                                                                                                                           |                                                                                                                                                                       |                                                                                                                                                                                   |                                                                                                                                                                                              |                                                                                                                                                                                                           |
|       | lbs  | lbs <b>25.6</b> | lbs <b>25.6</b> 23.7 | Units         Max         Avg         CV           Ibs         25.6         23.7         8% | Units         Max         Avg         CV         Cons           Ibs         25.6         23.7         8%         Yes | Units         Max         Avg         CV         Cons         Grade           Ibs         25.6         23.7         8%         Yes         - | Units         Max         Avg         CV         Cons         Grade         Diff           Ibs         25.6         23.7         8%         Yes         - | Units         Max         Avg         CV         Cons         Grade         Diff         Max           Ibs         25.6         23.7         8%         Yes         - | Units         Max         Avg         CV         Cons         Grade         Diff         Max         Avg           Ibs         25.6         23.7         8%         Yes         - | Units         Max         Avg         CV         Cons         Grade         Diff         Max         Avg         CV           Ibs         25.6         23.7         8%         Yes         - | Units         Max         Avg         CV         Cons         Grade         Diff         Max         Avg         CV         Cons           Ibs         25.6         23.7         8%         Yes         - |