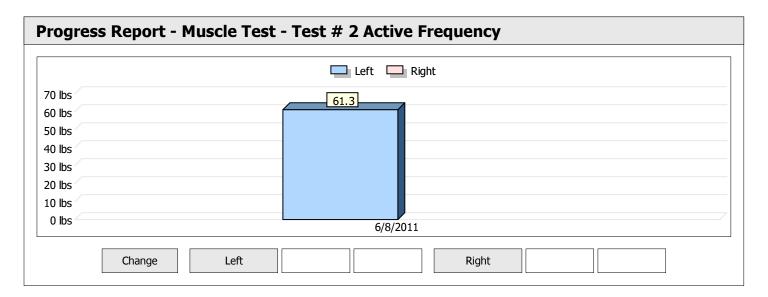

|       |      |                 | Left                 |                                            |                                                                                                                      |                                                                                                                                              | Right                                                                                                                                                     |                                                                                                                                                                                 |                                                                                                                                                                                   |                                                                                                                                                                                                                                 |                                                                                                                                                                                                                                                                                                                                                                                                                                                                                                                                                                                                                                                                                                                                                                                                                                                                                                                                                                                                                                                                                                                 |
|-------|------|-----------------|----------------------|--------------------------------------------|----------------------------------------------------------------------------------------------------------------------|----------------------------------------------------------------------------------------------------------------------------------------------|-----------------------------------------------------------------------------------------------------------------------------------------------------------|---------------------------------------------------------------------------------------------------------------------------------------------------------------------------------|-----------------------------------------------------------------------------------------------------------------------------------------------------------------------------------|---------------------------------------------------------------------------------------------------------------------------------------------------------------------------------------------------------------------------------|-----------------------------------------------------------------------------------------------------------------------------------------------------------------------------------------------------------------------------------------------------------------------------------------------------------------------------------------------------------------------------------------------------------------------------------------------------------------------------------------------------------------------------------------------------------------------------------------------------------------------------------------------------------------------------------------------------------------------------------------------------------------------------------------------------------------------------------------------------------------------------------------------------------------------------------------------------------------------------------------------------------------------------------------------------------------------------------------------------------------|
| Units | Max  | Avg             | CV                   | Cons                                       | Grade                                                                                                                | Diff                                                                                                                                         | Max                                                                                                                                                       | Avg                                                                                                                                                                             | CV                                                                                                                                                                                | Cons                                                                                                                                                                                                                            | Grade                                                                                                                                                                                                                                                                                                                                                                                                                                                                                                                                                                                                                                                                                                                                                                                                                                                                                                                                                                                                                                                                                                           |
| lbs   | 61.3 | 57.6            | 5%                   | Yes                                        | _                                                                                                                    |                                                                                                                                              |                                                                                                                                                           |                                                                                                                                                                                 |                                                                                                                                                                                   |                                                                                                                                                                                                                                 |                                                                                                                                                                                                                                                                                                                                                                                                                                                                                                                                                                                                                                                                                                                                                                                                                                                                                                                                                                                                                                                                                                                 |
| lbs   | 39.6 | 36.0            | 7%                   | Yes                                        | _                                                                                                                    |                                                                                                                                              |                                                                                                                                                           |                                                                                                                                                                                 |                                                                                                                                                                                   |                                                                                                                                                                                                                                 |                                                                                                                                                                                                                                                                                                                                                                                                                                                                                                                                                                                                                                                                                                                                                                                                                                                                                                                                                                                                                                                                                                                 |
|       | lbs  | lbs <b>61.3</b> | lbs <b>61.3</b> 57.6 | Units Max Avg CV    Ibs   61.3   57.6   5% | Units         Max         Avg         CV         Cons           Ibs         61.3         57.6         5%         Yes | Units         Max         Avg         CV         Cons         Grade           Ibs         61.3         57.6         5%         Yes         - | Units         Max         Avg         CV         Cons         Grade         Diff           Ibs         61.3         57.6         5%         Yes         - | Units         Max         Avg         CV         Cons         Grade         Diff         Max           Ibs         61.3         57.6         5%         Yes         -         - | Units         Max         Avg         CV         Cons         Grade         Diff         Max         Avg           Ibs         61.3         57.6         5%         Yes         - | Units         Max         Avg         CV         Cons         Grade         Diff         Max         Avg         CV           Ibs         61.3         57.6         5%         Yes         -                CV               CV | Units         Max         Avg         CV         Cons         Grade         Diff         Max         Avg         CV         Cons           Ibs         61.3         57.6         5%         Yes         -         -         -         -         -         -         -         -         -         -         -         -         -         -         -         -         -         -         -         -         -         -         -         -         -         -         -         -         -         -         -         -         -         -         -         -         -         -         -         -         -         -         -         -         -         -         -         -         -         -         -         -         -         -         -         -         -         -         -         -         -         -         -         -         -         -         -         -         -         -         -         -         -         -         -         -         -         -         -         -         -         -         -         -         -         -         -         - |