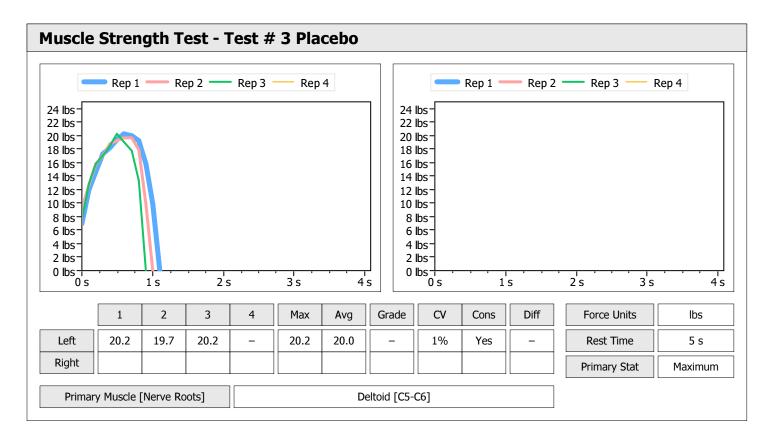

| Muscle Test Summary       |       |      |      |      |      |       |      |     |     |       |      |       |
|---------------------------|-------|------|------|------|------|-------|------|-----|-----|-------|------|-------|
|                           |       |      |      | Left |      |       |      |     |     | Right |      |       |
|                           | Units | Max  | Avg  | CV   | Cons | Grade | Diff | Max | Avg | CV    | Cons | Grade |
| Test # 2 Active Frequency | lbs   | 26.6 | 25.4 | 3%   | Yes  | _     |      |     |     |       |      |       |
| Test # 3 Placebo          | lbs   | 20.5 | 19.8 | 2%   | Yes  | -     |      |     |     |       |      |       |