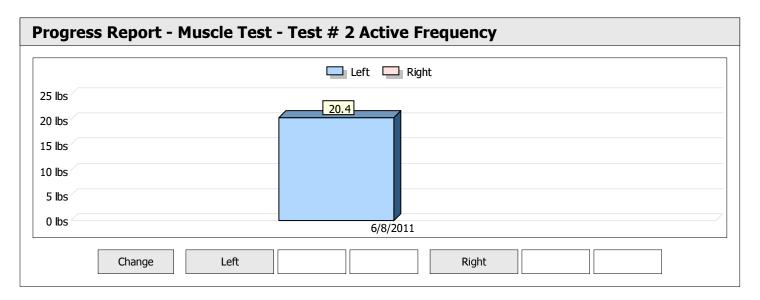

| Muscle Test Summary       |       |      |      |      |      |       |      |     |     |       |      |       |
|---------------------------|-------|------|------|------|------|-------|------|-----|-----|-------|------|-------|
|                           |       |      |      | Left |      |       |      |     |     | Right |      |       |
|                           | Units | Max  | Avg  | CV   | Cons | Grade | Diff | Max | Avg | CV    | Cons | Grade |
| Test # 2 Active Frequency | lbs   | 20.4 | 20.0 | 1%   | Yes  | _     |      |     |     |       |      |       |
| Test # 3 Placebo          | lbs   | 20.4 | 18.6 | 6%   | Yes  | _     |      |     |     |       |      |       |