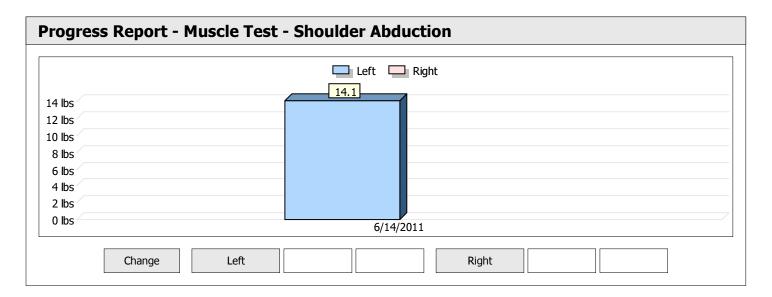

| Muscle Test Summary |       |      |      |      |      |       |      |     |     |       |      |       |
|---------------------|-------|------|------|------|------|-------|------|-----|-----|-------|------|-------|
|                     |       |      |      | Left |      |       |      |     |     | Right |      |       |
|                     | Units | Max  | Avg  | CV   | Cons | Grade | Diff | Max | Avg | CV    | Cons | Grade |
| Shoulder Abduction  | lbs   | 14.1 | 13.7 | 2%   | Yes  | _     |      |     |     |       |      |       |
| Test # 1 Baseline   | lbs   | 11.1 | 10.5 | 7%   | Yes  | -     |      |     |     |       |      |       |