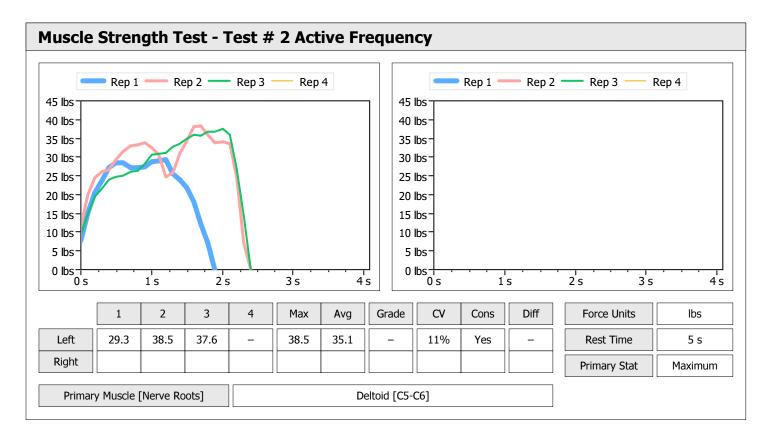

| Muscle Test Summary       |       |      |      |      |      |       |      |     |     |       |      |       |
|---------------------------|-------|------|------|------|------|-------|------|-----|-----|-------|------|-------|
|                           |       |      |      | Left |      |       |      |     |     | Right |      |       |
|                           | Units | Max  | Avg  | CV   | Cons | Grade | Diff | Max | Avg | CV    | Cons | Grade |
| Test # 2 Active Frequency | lbs   | 38.5 | 35.1 | 11%  | Yes  | _     |      |     |     |       |      |       |
| Test # 3 Placebo          | lbs   | 31.7 | 30.1 | 4%   | Yes  | _     |      |     |     |       |      |       |