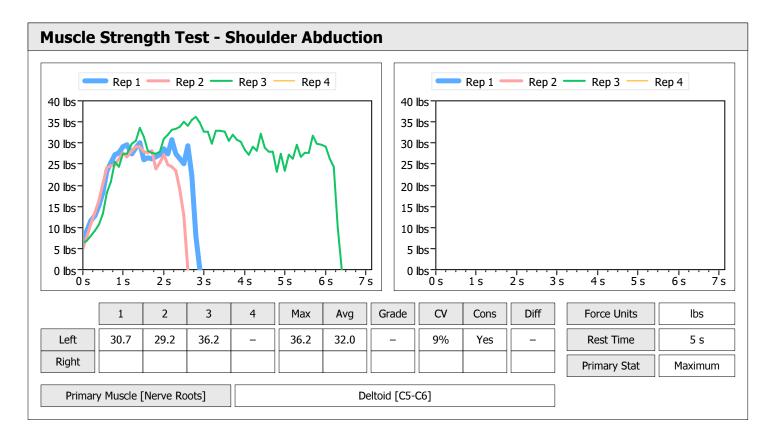

| Muscle Test Summary       |       |      |      |      |      |       |      |     |     |       |      |       |
|---------------------------|-------|------|------|------|------|-------|------|-----|-----|-------|------|-------|
|                           |       |      |      | Left |      |       |      |     |     | Right |      |       |
|                           | Units | Max  | Avg  | CV   | Cons | Grade | Diff | Max | Avg | CV    | Cons | Grade |
| Test # 2 Active Frequency | lbs   | 75.0 | 74.2 | 0%   | Yes  | _     |      |     |     |       |      |       |
| Test # 3 Placebo          | lbs   | 68.3 | 64.1 | 8%   | Yes  | _     |      |     |     |       |      |       |

| Muscle Test Summary       |       |      |      |    |      |       |      |       |     |    |      |       |
|---------------------------|-------|------|------|----|------|-------|------|-------|-----|----|------|-------|
|                           |       | Left |      |    |      |       |      | Right |     |    |      |       |
|                           | Units | Max  | Avg  | CV | Cons | Grade | Diff | Max   | Avg | CV | Cons | Grade |
| Test # 2 Active Frequency | lbs   | 75.0 | 74.2 | 0% | Yes  | _     |      |       |     |    |      |       |
| Test # 3 Placebo          | lbs   | 68.3 | 64.1 | 8% | Yes  | _     |      |       |     |    |      |       |