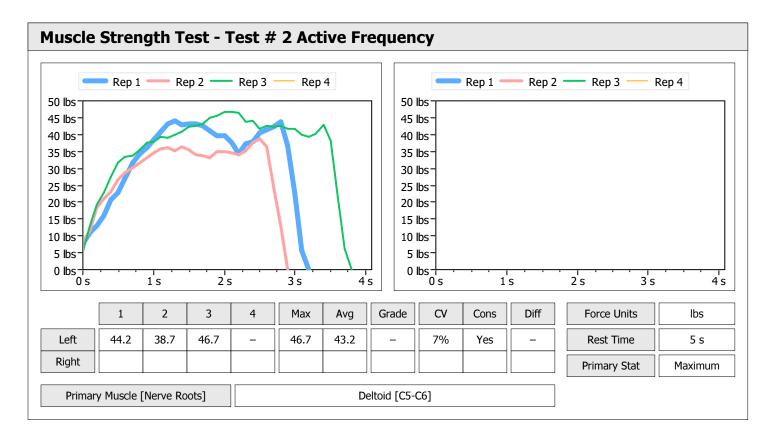

|       |      |                 | Left                 |                                            |                                                                                                                      |                                                                                                                                              |                                                                                                                                                           |                                                                                                                                                                                 | Right                                                                                                                                                                             |                                                                                                                                                                                                                                 |                                                                                                                                                                                                                                         |
|-------|------|-----------------|----------------------|--------------------------------------------|----------------------------------------------------------------------------------------------------------------------|----------------------------------------------------------------------------------------------------------------------------------------------|-----------------------------------------------------------------------------------------------------------------------------------------------------------|---------------------------------------------------------------------------------------------------------------------------------------------------------------------------------|-----------------------------------------------------------------------------------------------------------------------------------------------------------------------------------|---------------------------------------------------------------------------------------------------------------------------------------------------------------------------------------------------------------------------------|-----------------------------------------------------------------------------------------------------------------------------------------------------------------------------------------------------------------------------------------|
| Units | Max  | Avg             | CV                   | Cons                                       | Grade                                                                                                                | Diff                                                                                                                                         | Max                                                                                                                                                       | Avg                                                                                                                                                                             | CV                                                                                                                                                                                | Cons                                                                                                                                                                                                                            | Grade                                                                                                                                                                                                                                   |
| lbs   | 46.7 | 43.2            | 7%                   | Yes                                        | _                                                                                                                    |                                                                                                                                              |                                                                                                                                                           |                                                                                                                                                                                 |                                                                                                                                                                                   |                                                                                                                                                                                                                                 |                                                                                                                                                                                                                                         |
| lbs   | 43.4 | 41.6            | 3%                   | Yes                                        | _                                                                                                                    |                                                                                                                                              |                                                                                                                                                           |                                                                                                                                                                                 |                                                                                                                                                                                   |                                                                                                                                                                                                                                 |                                                                                                                                                                                                                                         |
|       | lbs  | lbs <b>46.7</b> | lbs <b>46.7</b> 43.2 | Units Max Avg CV    Ibs   46.7   43.2   7% | Units         Max         Avg         CV         Cons           Ibs         46.7         43.2         7%         Yes | Units         Max         Avg         CV         Cons         Grade           Ibs         46.7         43.2         7%         Yes         — | Units         Max         Avg         CV         Cons         Grade         Diff           Ibs         46.7         43.2         7%         Yes         - | Units         Max         Avg         CV         Cons         Grade         Diff         Max           Ibs         46.7         43.2         7%         Yes         -         - | Units         Max         Avg         CV         Cons         Grade         Diff         Max         Avg           Ibs         46.7         43.2         7%         Yes         - | Units         Max         Avg         CV         Cons         Grade         Diff         Max         Avg         CV           Ibs         46.7         43.2         7%         Yes         -                CV               CV | Units         Max         Avg         CV         Cons         Grade         Diff         Max         Avg         CV         Cons           Ibs         46.7         43.2         7%         Yes         —         —         —         — |