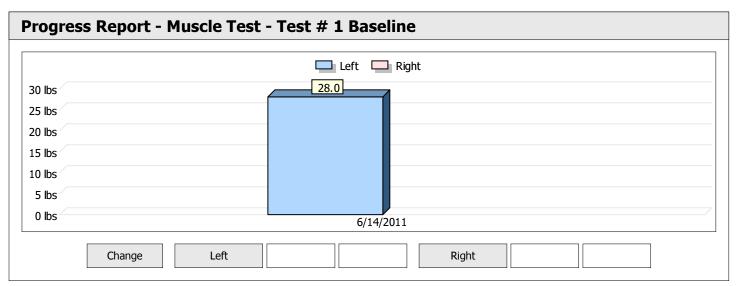

| Muscle Test Summary |       |      |      |      |      |       |      |     |     |       |      |       |
|---------------------|-------|------|------|------|------|-------|------|-----|-----|-------|------|-------|
|                     |       |      |      | Left |      |       |      |     |     | Right |      |       |
|                     | Units | Max  | Avg  | CV   | Cons | Grade | Diff | Max | Avg | CV    | Cons | Grade |
| Shoulder Abduction  | lbs   | 52.1 | 46.5 | 9%   | Yes  | _     |      |     |     |       |      |       |
| Test # 1 Baseline   | lbs   | 28.0 | 27.0 | 2%   | Yes  | -     |      |     |     |       |      |       |