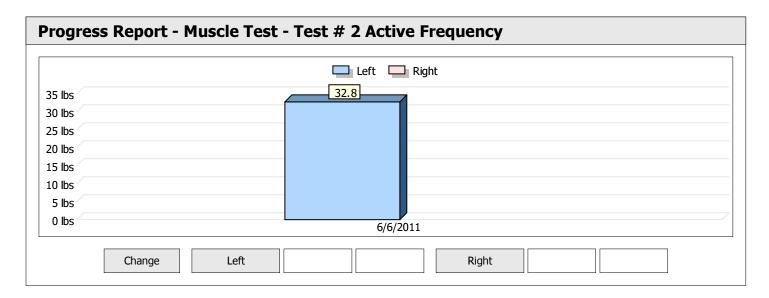

| Muscle Test Summary       |       |      |      |      |      |       |      |     |     |       |      |       |
|---------------------------|-------|------|------|------|------|-------|------|-----|-----|-------|------|-------|
|                           |       |      |      | Left |      |       |      |     |     | Right |      |       |
|                           | Units | Max  | Avg  | CV   | Cons | Grade | Diff | Max | Avg | CV    | Cons | Grade |
| Test # 2 Active Frequency | lbs   | 39.2 | 36.8 | 5%   | Yes  | _     |      |     |     |       |      |       |
| Test # 3 Placebo          | lbs   | 34.8 | 33.3 | 4%   | Yes  | -     |      |     |     |       |      |       |