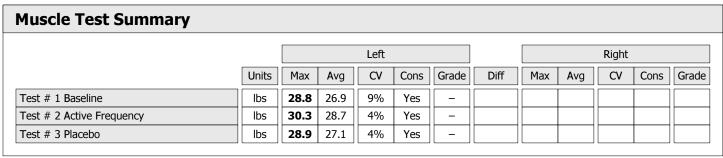

| Muscle Test Summary |       |      |      |      |      |       |      |     |     |       |      |       |
|---------------------|-------|------|------|------|------|-------|------|-----|-----|-------|------|-------|
|                     |       |      |      | Left |      |       |      |     |     | Right |      |       |
|                     | Units | Max  | Avg  | CV   | Cons | Grade | Diff | Max | Avg | CV    | Cons | Grade |
| Shoulder Abduction  | lbs   | 26.3 | 23.9 | 7%   | Yes  | _     |      |     |     |       |      |       |
| Test # 1 Baseline   | lbs   | 29.8 | 28.9 | 3%   | Yes  | _     |      |     |     |       |      |       |
| rest # 1 baseline   | IDS   | 29.8 | 28.9 | 3%   | res  |       |      |     |     |       |      |       |