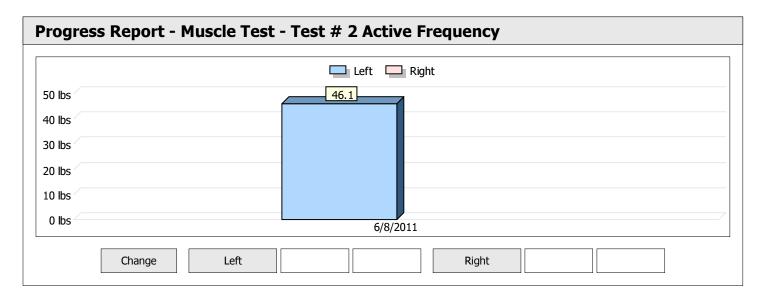

| Muscle Test Summary       |       |      |      |      |      |       |      |     |     |       |      |       |
|---------------------------|-------|------|------|------|------|-------|------|-----|-----|-------|------|-------|
|                           |       |      |      | Left |      |       |      |     |     | Right |      |       |
|                           | Units | Max  | Avg  | CV   | Cons | Grade | Diff | Max | Avg | CV    | Cons | Grade |
| Test # 2 Active Frequency | lbs   | 46.1 | 43.4 | 5%   | Yes  | -     |      |     |     |       |      |       |
| Test # 3 Placebo          | lbs   | 39.0 | 36.8 | 5%   | Yes  | _     |      |     |     |       |      |       |

| Muscle Test Summary       |       |      |      |    |      |       |      |       |     |    |      |       |  |
|---------------------------|-------|------|------|----|------|-------|------|-------|-----|----|------|-------|--|
|                           |       | Left |      |    |      |       |      | Right |     |    |      |       |  |
|                           | Units | Max  | Avg  | CV | Cons | Grade | Diff | Max   | Avg | CV | Cons | Grade |  |
| Test # 2 Active Frequency | lbs   | 46.1 | 43.4 | 5% | Yes  | -     |      |       |     |    |      |       |  |
| Test # 3 Placebo          | lbs   | 39.0 | 36.8 | 5% | Yes  | _     |      |       |     |    |      |       |  |