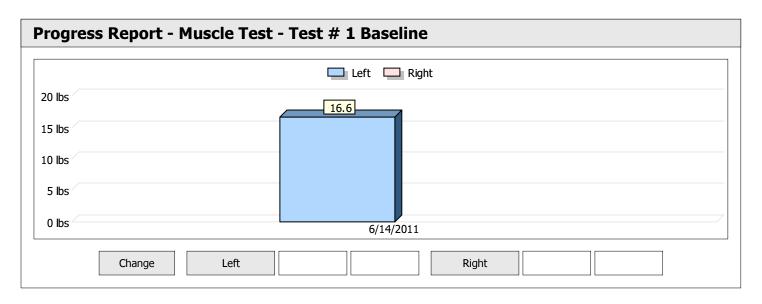

| Muscle Test Summary |       |      |      |    |      |       |      |     |     |    |      |       |
|---------------------|-------|------|------|----|------|-------|------|-----|-----|----|------|-------|
|                     |       | Left |      |    |      |       |      |     |     |    |      |       |
|                     | Units | Max  | Avg  | CV | Cons | Grade | Diff | Max | Avg | CV | Cons | Grade |
| Shoulder Abduction  | lbs   | 23.0 | 22.1 | 4% | Yes  | _     |      |     |     |    |      |       |
| Test # 1 Baseline   | lbs   | 12.5 | 11.8 | 5% | Yes  | _     |      |     |     |    |      |       |