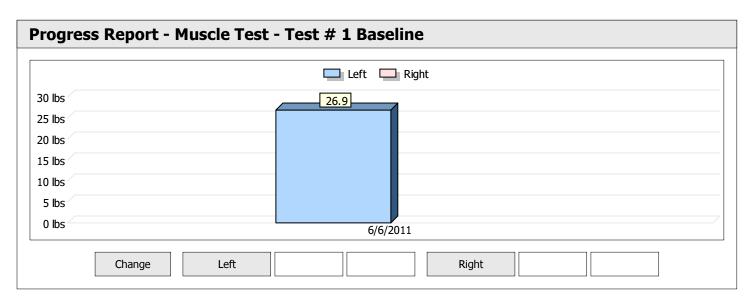

| Muscle Test Summary |       |      |      |    |      |       |      |     |     |    |      |       |
|---------------------|-------|------|------|----|------|-------|------|-----|-----|----|------|-------|
|                     |       | Left |      |    |      |       |      |     |     |    |      |       |
|                     | Units | Max  | Avg  | CV | Cons | Grade | Diff | Max | Avg | CV | Cons | Grade |
| Shoulder Abduction  | lbs   | 35.7 | 34.4 | 2% | Yes  | _     |      |     |     |    |      |       |
| Test # 1 Baseline   | lbs   | 25.9 | 25.2 | 2% | Yes  | _     |      |     |     |    |      |       |