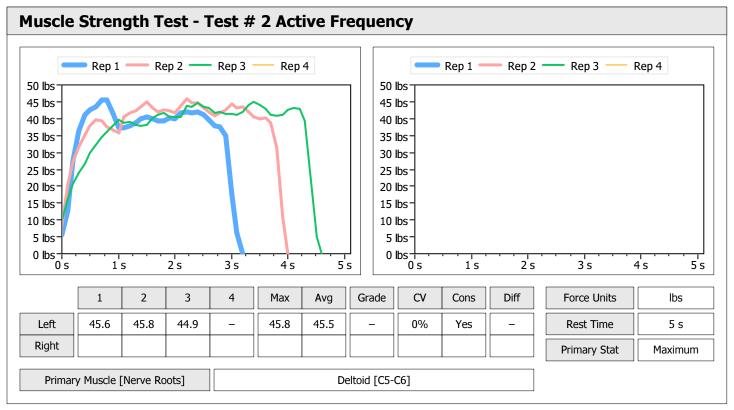

| Muscle Test Summary       |       |      |      |      |      |       |      |     |     |       |      |       |
|---------------------------|-------|------|------|------|------|-------|------|-----|-----|-------|------|-------|
|                           |       |      |      | Left |      |       |      |     |     | Right |      |       |
|                           | Units | Max  | Avg  | CV   | Cons | Grade | Diff | Max | Avg | CV    | Cons | Grade |
| Test # 2 Active Frequency | lbs   | 38.5 | 35.1 | 11%  | Yes  | _     |      |     |     |       |      |       |
| Test # 3 Placebo          | lbs   | 31.7 | 30.1 | 4%   | Yes  | _     |      |     |     |       |      |       |