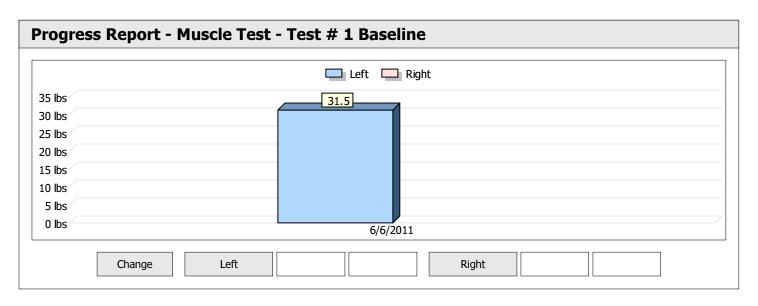

| Muscle Test Summary |       |      |      |    |      |       |      |     |     |    |      |       |
|---------------------|-------|------|------|----|------|-------|------|-----|-----|----|------|-------|
|                     |       | Left |      |    |      |       |      |     |     |    |      |       |
|                     | Units | Max  | Avg  | CV | Cons | Grade | Diff | Max | Avg | CV | Cons | Grade |
| Shoulder Abduction  | lbs   | 34.6 | 33.1 | 4% | Yes  | _     |      |     |     |    |      |       |
| Test # 1 Baseline   | lbs   | 13.5 | 13.1 | 2% | Yes  | _     |      |     |     |    |      |       |