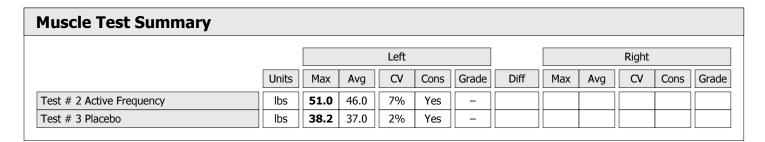

|       |      |                 | Left                 |                                            |                                                                                                                      |                                                                                                                                              | Right                                                                                                                                                     |                                                                                                                                                                                 |                                                                                                                                                                                   |                                                                                                                                                                                                                                 |                                                                                                                                                                                                                                                                                                                                                                                                                                                                                                                                                                                                                                                                                                                                                                                                                                                                                                                                                                                                                                                                                                                 |
|-------|------|-----------------|----------------------|--------------------------------------------|----------------------------------------------------------------------------------------------------------------------|----------------------------------------------------------------------------------------------------------------------------------------------|-----------------------------------------------------------------------------------------------------------------------------------------------------------|---------------------------------------------------------------------------------------------------------------------------------------------------------------------------------|-----------------------------------------------------------------------------------------------------------------------------------------------------------------------------------|---------------------------------------------------------------------------------------------------------------------------------------------------------------------------------------------------------------------------------|-----------------------------------------------------------------------------------------------------------------------------------------------------------------------------------------------------------------------------------------------------------------------------------------------------------------------------------------------------------------------------------------------------------------------------------------------------------------------------------------------------------------------------------------------------------------------------------------------------------------------------------------------------------------------------------------------------------------------------------------------------------------------------------------------------------------------------------------------------------------------------------------------------------------------------------------------------------------------------------------------------------------------------------------------------------------------------------------------------------------|
| Units | Max  | Avg             | CV                   | Cons                                       | Grade                                                                                                                | Diff                                                                                                                                         | Max                                                                                                                                                       | Avg                                                                                                                                                                             | CV                                                                                                                                                                                | Cons                                                                                                                                                                                                                            | Grade                                                                                                                                                                                                                                                                                                                                                                                                                                                                                                                                                                                                                                                                                                                                                                                                                                                                                                                                                                                                                                                                                                           |
| lbs   | 61.3 | 57.6            | 5%                   | Yes                                        | _                                                                                                                    |                                                                                                                                              |                                                                                                                                                           |                                                                                                                                                                                 |                                                                                                                                                                                   |                                                                                                                                                                                                                                 |                                                                                                                                                                                                                                                                                                                                                                                                                                                                                                                                                                                                                                                                                                                                                                                                                                                                                                                                                                                                                                                                                                                 |
| lbs   | 39.6 | 36.0            | 7%                   | Yes                                        | _                                                                                                                    |                                                                                                                                              |                                                                                                                                                           |                                                                                                                                                                                 |                                                                                                                                                                                   |                                                                                                                                                                                                                                 |                                                                                                                                                                                                                                                                                                                                                                                                                                                                                                                                                                                                                                                                                                                                                                                                                                                                                                                                                                                                                                                                                                                 |
|       | lbs  | lbs <b>61.3</b> | lbs <b>61.3</b> 57.6 | Units Max Avg CV    Ibs   61.3   57.6   5% | Units         Max         Avg         CV         Cons           Ibs         61.3         57.6         5%         Yes | Units         Max         Avg         CV         Cons         Grade           Ibs         61.3         57.6         5%         Yes         - | Units         Max         Avg         CV         Cons         Grade         Diff           Ibs         61.3         57.6         5%         Yes         - | Units         Max         Avg         CV         Cons         Grade         Diff         Max           Ibs         61.3         57.6         5%         Yes         -         - | Units         Max         Avg         CV         Cons         Grade         Diff         Max         Avg           Ibs         61.3         57.6         5%         Yes         - | Units         Max         Avg         CV         Cons         Grade         Diff         Max         Avg         CV           Ibs         61.3         57.6         5%         Yes         -                CV               CV | Units         Max         Avg         CV         Cons         Grade         Diff         Max         Avg         CV         Cons           Ibs         61.3         57.6         5%         Yes         -         -         -         -         -         -         -         -         -         -         -         -         -         -         -         -         -         -         -         -         -         -         -         -         -         -         -         -         -         -         -         -         -         -         -         -         -         -         -         -         -         -         -         -         -         -         -         -         -         -         -         -         -         -         -         -         -         -         -         -         -         -         -         -         -         -         -         -         -         -         -         -         -         -         -         -         -         -         -         -         -         -         -         -         -         -         -         - |