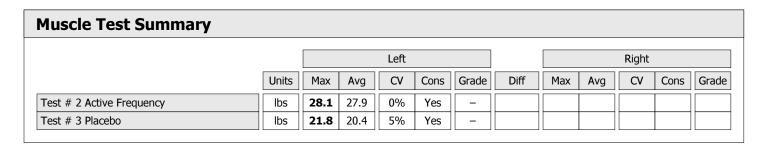

| Muscle Test Summary       |       |      |      |      |      |       |      |     |     |       |      |       |
|---------------------------|-------|------|------|------|------|-------|------|-----|-----|-------|------|-------|
|                           |       |      |      | Left |      |       |      |     |     | Right |      |       |
|                           | Units | Max  | Avg  | CV   | Cons | Grade | Diff | Max | Avg | CV    | Cons | Grade |
| Test # 2 Active Frequency | lbs   | 26.6 | 25.4 | 3%   | Yes  | _     |      |     |     |       |      |       |
| Test # 3 Placebo          | lbs   | 20.5 | 19.8 | 2%   | Yes  | -     |      |     |     |       |      |       |