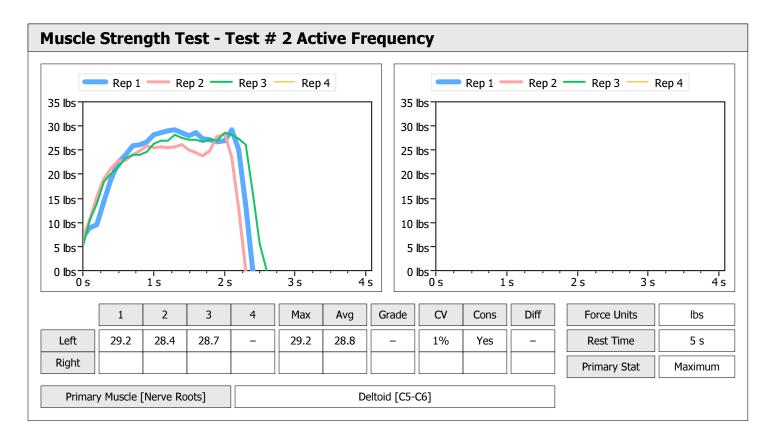

| Muscle Test Summary       |       |      |      |      |      |       |      |     |     |       |      |       |
|---------------------------|-------|------|------|------|------|-------|------|-----|-----|-------|------|-------|
|                           |       |      |      | Left |      |       |      |     |     | Right |      |       |
|                           | Units | Max  | Avg  | CV   | Cons | Grade | Diff | Max | Avg | CV    | Cons | Grade |
| Test # 2 Active Frequency | lbs   | 38.5 | 35.1 | 11%  | Yes  | _     |      |     |     |       |      |       |
| Test # 3 Placebo          | lbs   | 31.7 | 30.1 | 4%   | Yes  | _     |      |     |     |       |      |       |