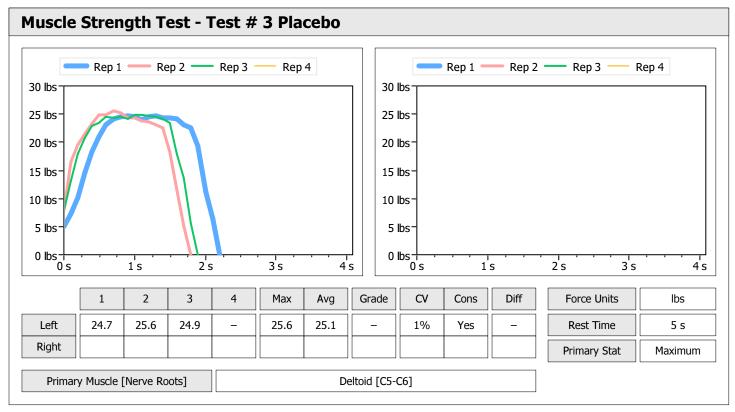

| Muscle Test Summary       |       |      |      |      |      |       |      |     |     |       |      |       |
|---------------------------|-------|------|------|------|------|-------|------|-----|-----|-------|------|-------|
|                           |       |      |      | Left |      |       |      |     |     | Right |      |       |
|                           | Units | Max  | Avg  | CV   | Cons | Grade | Diff | Max | Avg | CV    | Cons | Grade |
| Test # 2 Active Frequency | lbs   | 26.6 | 25.4 | 3%   | Yes  | _     |      |     |     |       |      |       |
| Test # 3 Placebo          | lbs   | 20.5 | 19.8 | 2%   | Yes  | -     |      |     |     |       |      |       |