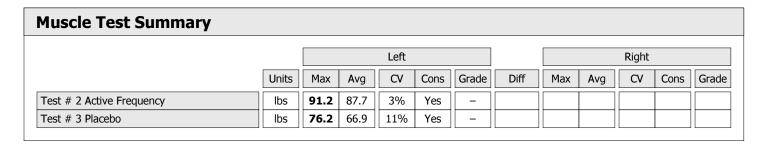

| Muscle Test Summary       |       |      |      |      |      |       |      |     |     |       |      |       |
|---------------------------|-------|------|------|------|------|-------|------|-----|-----|-------|------|-------|
|                           |       |      |      | Left |      |       |      |     |     | Right |      |       |
|                           | Units | Max  | Avg  | CV   | Cons | Grade | Diff | Max | Avg | CV    | Cons | Grade |
| Test # 2 Active Frequency | lbs   | 27.8 | 26.9 | 3%   | Yes  | _     |      |     |     |       |      |       |
| Test # 3 Placebo          | lbs   | 22.3 | 18.9 | 12%  | Yes  | _     |      |     |     |       |      |       |