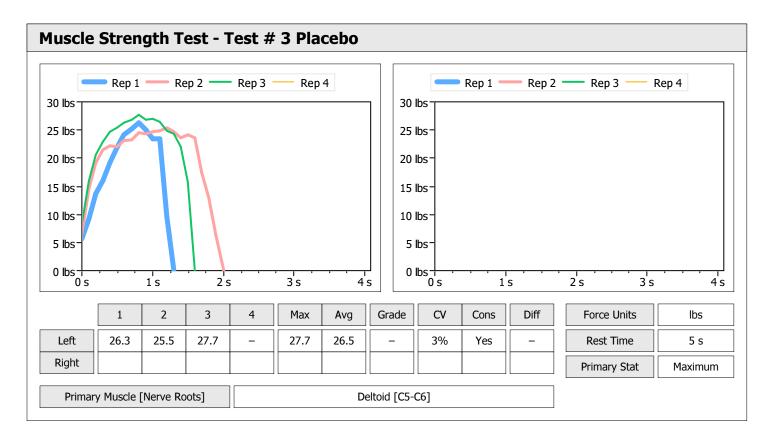

| Muscle Test Summary |       |      |      |    |      |       |      |     |     |    |      |       |
|---------------------|-------|------|------|----|------|-------|------|-----|-----|----|------|-------|
|                     |       | Left |      |    |      |       |      |     |     |    |      |       |
|                     | Units | Max  | Avg  | CV | Cons | Grade | Diff | Max | Avg | CV | Cons | Grade |
| Shoulder Abduction  | lbs   | 34.6 | 33.1 | 4% | Yes  | _     |      |     |     |    |      |       |
| Test # 1 Baseline   | lbs