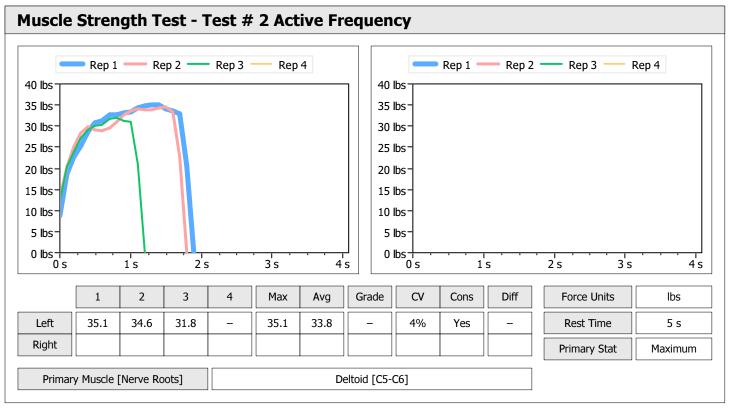

| Muscle Test Summary       |       |      |      |      |      |       |      |     |     |       |      |       |
|---------------------------|-------|------|------|------|------|-------|------|-----|-----|-------|------|-------|
|                           |       |      |      | Left |      |       |      |     |     | Right |      |       |
|                           | Units | Max  | Avg  | CV   | Cons | Grade | Diff | Max | Avg | CV    | Cons | Grade |
| Test # 2 Active Frequency | lbs   | 39.2 | 36.8 | 5%   | Yes  | _     |      |     |     |       |      |       |
| Test # 3 Placebo          | lbs   | 34.8 | 33.3 | 4%   | Yes  | -     |      |     |     |       |      |       |