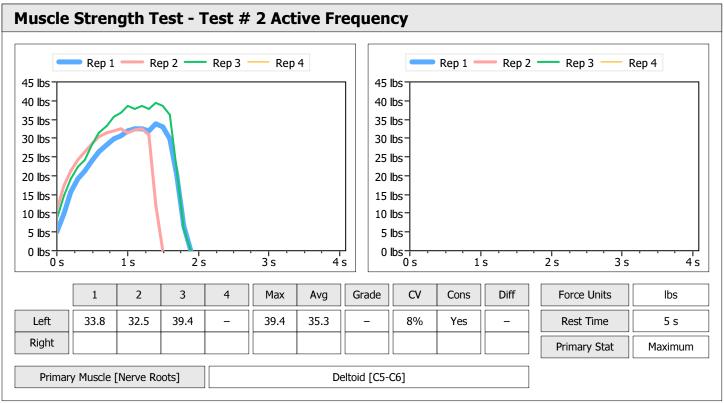

| Muscle Test Summary |       |      |      |    |      |       |      |     |     |    |      |       |
|---------------------|-------|------|------|----|------|-------|------|-----|-----|----|------|-------|
|                     |       | Left |      |    |      |       |      |     |     |    |      |       |
|                     | Units | Max  | Avg  | CV | Cons | Grade | Diff | Max | Avg | CV | Cons | Grade |
| Shoulder Abduction  | lbs   | 34.6 | 33.1 | 4% | Yes  | _     |      |     |     |    |      |       |
| Test # 1 Baseline   | lbs   | 13.5 | 13.1 | 2% | Yes  | _     |      |     |     |    |