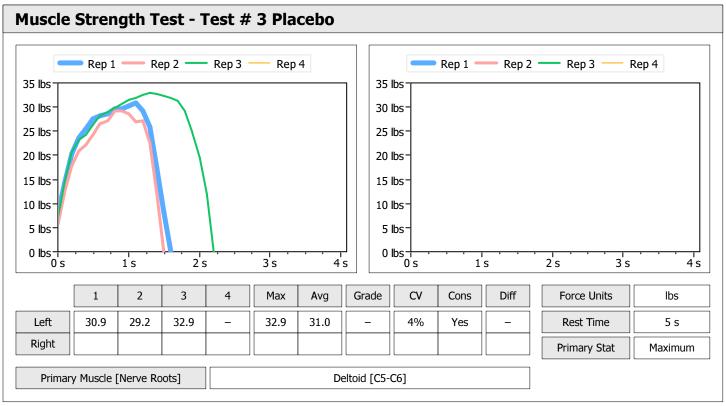

| Muscle Test Summary       |       |      |      |      |      |       |      |     |     |       |      |       |
|---------------------------|-------|------|------|------|------|-------|------|-----|-----|-------|------|-------|
|                           |       |      |      | Left |      |       |      |     |     | Right |      |       |
|                           | Units | Max  | Avg  | CV   | Cons | Grade | Diff | Max | Avg | CV    | Cons | Grade |
| Test # 2 Active Frequency | lbs   | 38.5 | 35.1 | 11%  | Yes  | _     |      |     |     |       |      |       |
| Test # 3 Placebo          | lbs   | 31.7 | 30.1 | 4%   | Yes  | _     |      |     |     |       |      |       |