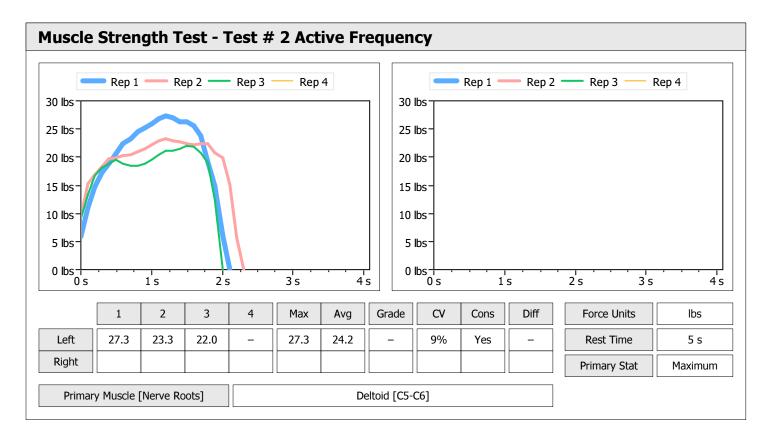

| Muscle Test Summary       |       |      |      |      |      |       |      |     |     |       |      |       |
|---------------------------|-------|------|------|------|------|-------|------|-----|-----|-------|------|-------|
|                           |       |      |      | Left |      |       |      |     |     | Right |      |       |
|                           | Units | Max  | Avg  | CV   | Cons | Grade | Diff | Max | Avg | CV    | Cons | Grade |
| Test # 2 Active Frequency | lbs   | 26.6 | 25.4 | 3%   | Yes  | _     |      |     |     |       |      |       |
| Test # 3 Placebo          | lbs   | 20.5 | 19.8 | 2%   | Yes  | -     |      |     |     |       |      |       |