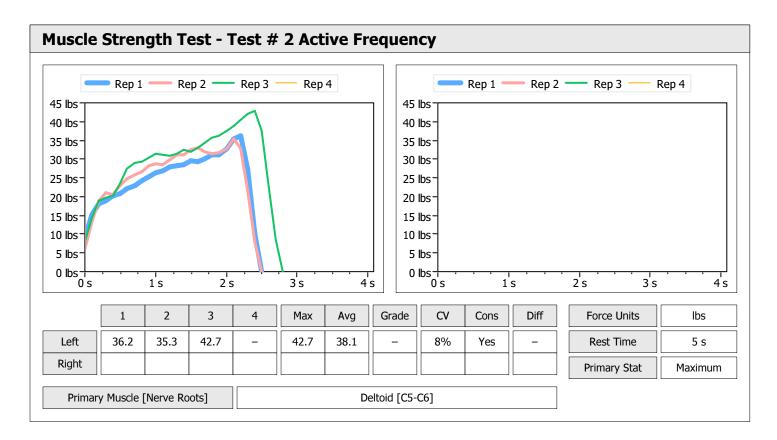

| Muscle Test Summary       |       |      |      |      |      |       |      |       |     |    |      |       |
|---------------------------|-------|------|------|------|------|-------|------|-------|-----|----|------|-------|
|                           |       |      |      | Left |      |       |      | Right |     |    |      |       |
|                           | Units | Max  | Avg  | CV   | Cons | Grade | Diff | Max   | Avg | CV | Cons | Grade |
| Test # 2 Active Frequency | lbs   | 42.7 | 38.1 | 8%   | Yes  | _     |      |       |     |    |      |       |
| Test # 3 Placebo          | lbs   | 36.2 | 33.4 | 7%   | Yes  | -     |      |       |     |    |      |       |