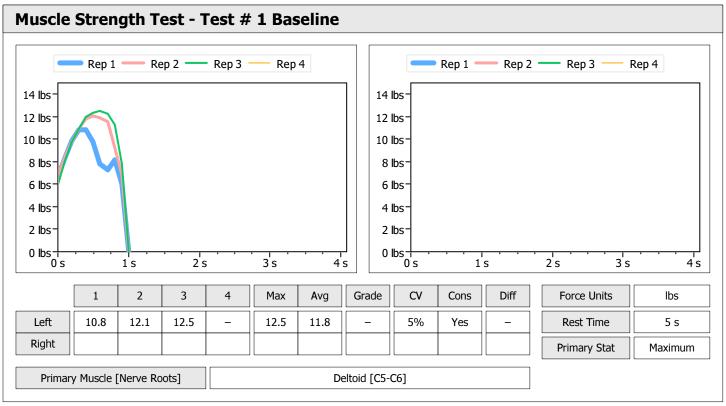

| Muscle Test Summary |       |      |      |    |      |       |      |     |     |    |      |       |
|---------------------|-------|------|------|----|------|-------|------|-----|-----|----|------|-------|
|                     |       | Left |      |    |      |       |      |     |     |    |      |       |
|                     | Units | Max  | Avg  | CV | Cons | Grade | Diff | Max | Avg | CV | Cons | Grade |
| Shoulder Abduction  | lbs   | 23.0 | 22.1 | 4% | Yes  | _     |      |     |     |    |      |       |
| Test # 1 Baseline   | lbs   | 12.5 | 11.8 | 5% | Yes  | _     |      |     |     |    |      |       |