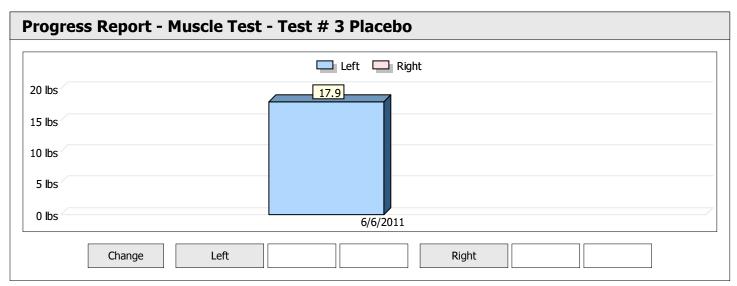

| Muscle Test Summary       |       |      |      |      |      |       |      |       |     |    |      |       |
|---------------------------|-------|------|------|------|------|-------|------|-------|-----|----|------|-------|
|                           |       |      |      | Left |      |       |      | Right |     |    |      |       |
|                           | Units | Max  | Avg  | CV   | Cons | Grade | Diff | Max   | Avg | CV | Cons | Grade |
| Test # 2 Active Frequency | lbs   | 23.7 | 23.4 | 1%   | Yes  | _     |      |       |     |    |      |       |
| Test # 3 Placebo          | lbs   | 17.9 | 15.7 | 11%  | Yes  | _     |      |       |     |    |      |       |