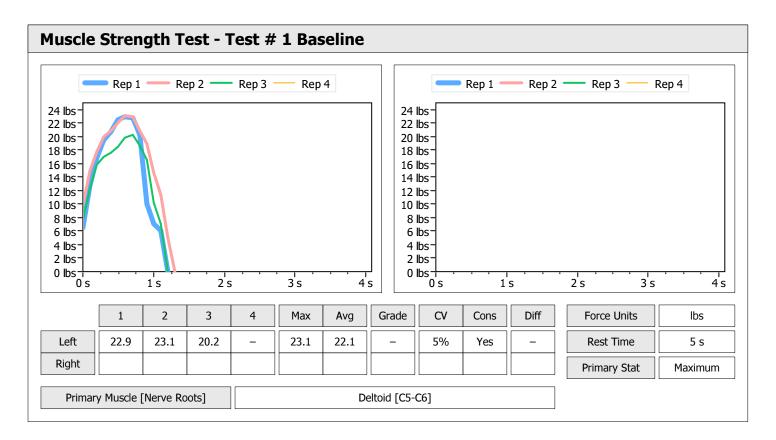

| Muscle Test Summary |       |      |      |    |      |       |      |     |     |    |      |       |
|---------------------|-------|------|------|----|------|-------|------|-----|-----|----|------|-------|
|                     |       | Left |      |    |      |       |      |     |     |    |      |       |
|                     | Units | Max  | Avg  | CV | Cons | Grade | Diff | Max | Avg | CV | Cons | Grade |
| Shoulder Abduction  | lbs   | 23.0 | 22.1 | 4% | Yes  | _     |      |     |     |    |      |       |
| Test # 1 Baseline   | lbs   | 12.5 | 11.8 | 5% | Yes  | _     |      |     |     |    |      |       |