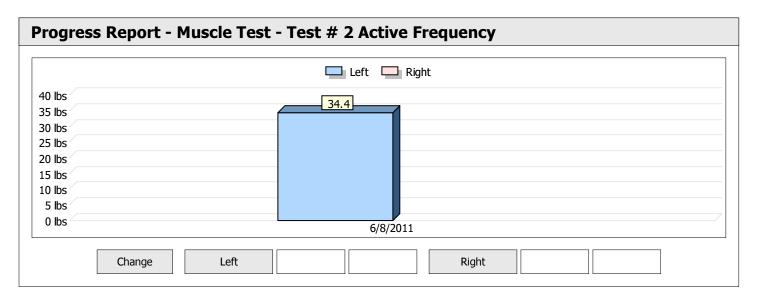

| Muscle Test Summary       |       |      |      |      |      |       |      |     |     |       |      |       |
|---------------------------|-------|------|------|------|------|-------|------|-----|-----|-------|------|-------|
|                           |       |      |      | Left |      |       |      |     |     | Right |      |       |
|                           | Units | Max  | Avg  | CV   | Cons | Grade | Diff | Max | Avg | CV    | Cons | Grade |
| Test # 2 Active Frequency | lbs   | 38.5 | 35.1 | 11%  | Yes  | _     |      |     |     |       |      |       |
| Test # 3 Placebo          | lbs   | 31.7 | 30.1 | 4%   | Yes  | _     |      |     |     |       |      |       |