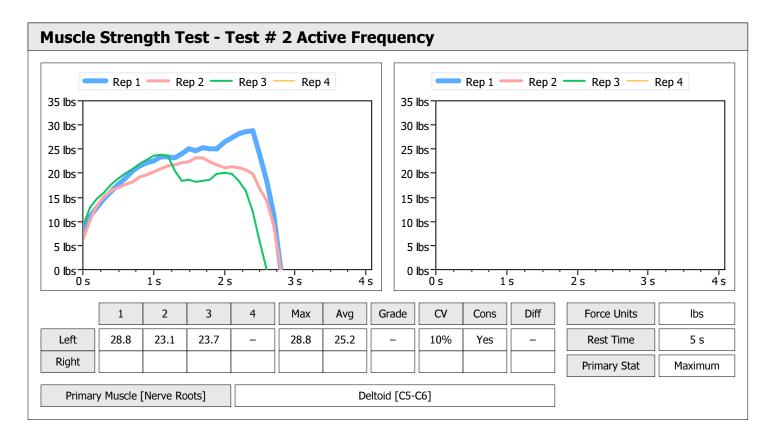

| Muscle Test Summary       |       |      |      |      |      |       |      |     |     |       |      |       |
|---------------------------|-------|------|------|------|------|-------|------|-----|-----|-------|------|-------|
|                           |       |      |      | Left |      |       |      |     |     | Right |      |       |
|                           | Units | Max  | Avg  | CV   | Cons | Grade | Diff | Max | Avg | CV    | Cons | Grade |
| Test # 2 Active Frequency | lbs   | 75.0 | 74.2 | 0%   | Yes  | _     |      |     |     |       |      |       |
| Test # 3 Placebo          | lbs   | 68.3 | 64.1 | 8%   | Yes  | _     |      |     |     |       |      |       |

| Muscle Test Summary       |       |      |      |    |      |       |      |       |     |    |      |       |
|---------------------------|-------|------|------|----|------|-------|------|-------|-----|----|------|-------|
|                           |       | Left |      |    |      |       |      | Right |     |    |      |       |
|                           | Units | Max  | Avg  | CV | Cons | Grade | Diff | Max   | Avg | CV | Cons | Grade |
| Test # 2 Active Frequency | lbs   | 75.0 | 74.2 | 0% | Yes  | _     |      |       |     |    |      |       |
| Test # 3 Placebo          | lbs   | 68.3 | 64.1 | 8% | Yes  | _     |      |       |     |    |      |       |