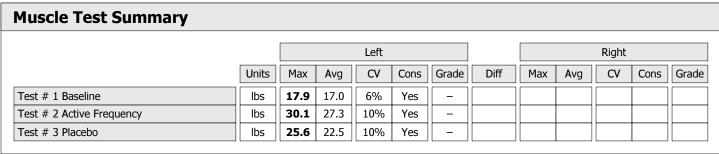

| Muscle Test Summary       |       |      |      |      |      |       |      |     |     |       |      |       |
|---------------------------|-------|------|------|------|------|-------|------|-----|-----|-------|------|-------|
|                           |       |      |      | Left |      |       |      |     |     | Right |      |       |
|                           | Units | Max  | Avg  | CV   | Cons | Grade | Diff | Max | Avg | CV    | Cons | Grade |
| Test # 2 Active Frequency | lbs   | 75.0 | 74.2 | 0%   | Yes  | _     |      |     |     |       |      |       |
| Test # 3 Placebo          | lbs   | 68.3 | 64.1 | 8%   | Yes  | _     |      |     |     |       |      |       |

| Muscle Test Summary       |       |      |      |    |      |       |      |       |     |    |      |       |
|---------------------------|-------|------|------|----|------|-------|------|-------|-----|----|------|-------|
|                           |       | Left |      |    |      |       |      | Right |     |    |      |       |
|                           | Units | Max  | Avg  | CV | Cons | Grade | Diff | Max   | Avg | CV | Cons | Grade |
| Test # 2 Active Frequency | lbs   | 75.0 | 74.2 | 0% | Yes  | _     |      |       |     |    |      |       |
| Test # 3 Placebo          | lbs   | 68.3 | 64.1 | 8% | Yes  | _     |      |       |     |    |      |       |