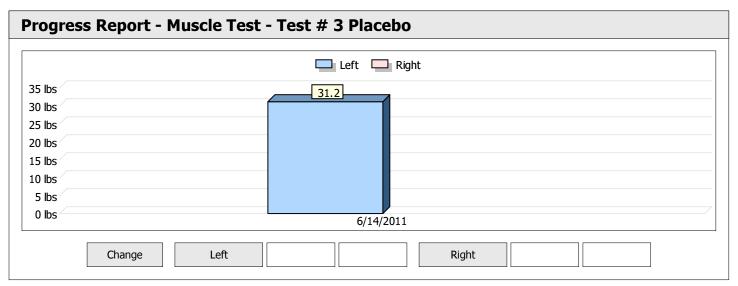

| Muscle Test Summary       |       |      |      |      |      |       |      |     |     |       |      |       |
|---------------------------|-------|------|------|------|------|-------|------|-----|-----|-------|------|-------|
|                           |       |      |      | Left |      |       |      |     |     | Right |      |       |
|                           | Units | Max  | Avg  | CV   | Cons | Grade | Diff | Max | Avg | CV    | Cons | Grade |
| Test # 2 Active Frequency | lbs   | 26.6 | 25.4 | 3%   | Yes  | _     |      |     |     |       |      |       |
| Test # 3 Placebo          | lbs   | 20.5 | 19.8 | 2%   | Yes  | -     |      |     |     |       |      |       |