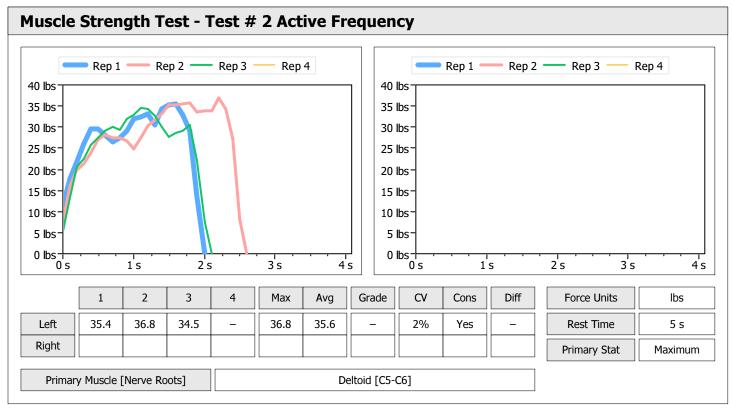

| Muscle Test Summary       |       |      |      |      |      |       |      |     |     |       |      |       |
|---------------------------|-------|------|------|------|------|-------|------|-----|-----|-------|------|-------|
|                           |       |      |      | Left |      |       |      |     |     | Right |      |       |
|                           | Units | Max  | Avg  | CV   | Cons | Grade | Diff | Max | Avg | CV    | Cons | Grade |
| Test # 2 Active Frequency | lbs   | 26.6 | 25.4 | 3%   | Yes  | _     |      |     |     |       |      |       |
| Test # 3 Placebo          | lbs   | 20.5 | 19.8 | 2%   | Yes  | -     |      |     |     |       |      |       |