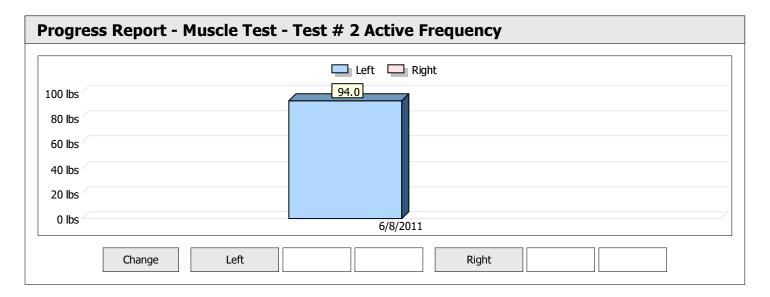

| Muscle Test Summary       |       |      |      |      |      |       |      |     |     |       |      |       |
|---------------------------|-------|------|------|------|------|-------|------|-----|-----|-------|------|-------|
|                           |       |      |      | Left |      |       |      |     |     | Right |      |       |
|                           | Units | Max  | Avg  | CV   | Cons | Grade | Diff | Max | Avg | CV    | Cons | Grade |
| Test # 2 Active Frequency | lbs   | 75.0 | 74.2 | 0%   | Yes  | _     |      |     |     |       |      |       |
| Test # 3 Placebo          | lbs   | 68.3 | 64.1 | 8%   | Yes  | _     |      |     |     |       |      |       |

| Muscle Test Summary       |       |      |      |    |      |       |      |       |     |    |      |       |
|---------------------------|-------|------|------|----|------|-------|------|-------|-----|----|------|-------|
|                           |       | Left |      |    |      |       |      | Right |     |    |      |       |
|                           | Units | Max  | Avg  | CV | Cons | Grade | Diff | Max   | Avg | CV | Cons | Grade |
| Test # 2 Active Frequency | lbs   | 75.0 | 74.2 | 0% | Yes  | _     |      |       |     |    |      |       |
| Test # 3 Placebo          | lbs   | 68.3 | 64.1 | 8% | Yes  | _     |      |       |     |    |      |       |