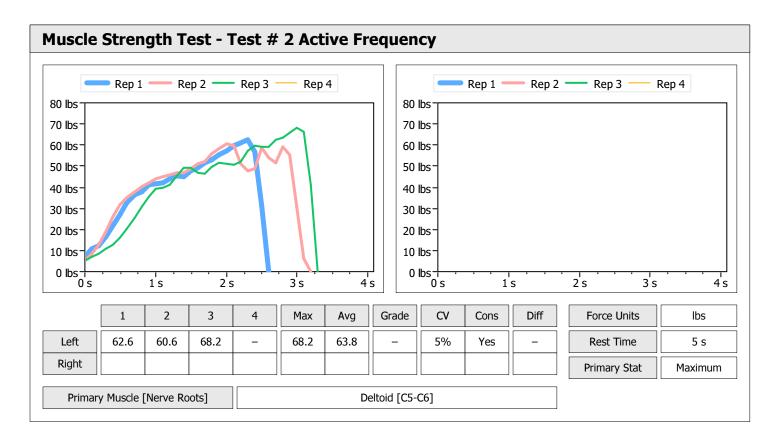

|     |     |       |      |       |



















| Muscle Test Summary       |       |      |      |      |      |       |      |     |     |       |      |       |
|---------------------------|-------|------|------|------|------|-------|------|-----|-----|-------|------|-------|
|                           |       |      |      | Left |      |       |      |     |     | Right |      |       |
|                           | Units | Max  | Avg  | CV   | Cons | Grade | Diff | Max | Avg | CV    | Cons | Grade |
| Test # 2 Active Frequency | lbs   | 46.1 | 43.4 | 5%   | Yes  | -     |      |     |     |       |      |       |
| Test # 3 Placebo          | lbs   | 39.0 | 36.8 | 5%   | Yes  | _     |      |     |     |       |      |       |





































































| Muscle Test Summary       |       |      |      |      |      |       |      |       |     |    |      |       |
|---------------------------|-------|------|------|------|------|-------|------|-------|-----|----|------|-------|
|                           |       |      |      | Left |      |       |      | Right |     |    |      |       |
|                           | Units | Max  | Avg  | CV   | Cons | Grade | Diff | Max   | Avg | CV | Cons | Grade |
| Test # 2 Active Frequency | lbs   | 23.7 | 23.4 | 1%   | Yes  | _     |      |       |     |    |      |       |
| Test # 3 Placebo          | lbs   | 17.9 | 15.7 | 11%  | Yes  | _     |      |       |     |    |      |       |

















































| Muscle Test Summary       |       |