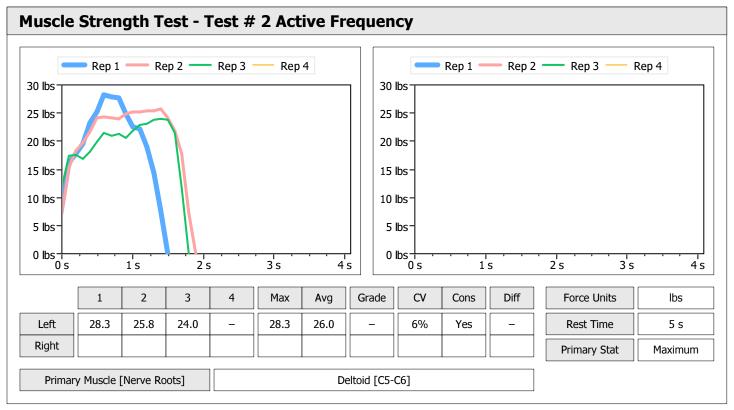

| Muscle Test Summary       |       |      |      |      |      |       |      |     |     |       |      |       |
|---------------------------|-------|------|------|------|------|-------|------|-----|-----|-------|------|-------|
|                           |       |      |      | Left |      |       |      |     |     | Right |      |       |
|                           | Units | Max  | Avg  | CV   | Cons | Grade | Diff | Max | Avg | CV    | Cons | Grade |
| Test # 2 Active Frequency | lbs   | 26.6 | 25.4 | 3%   | Yes  | _     |      |     |     |       |      |       |
| Test # 3 Placebo          | lbs   | 20.5 | 19.8 | 2%   | Yes  | -     |      |     |     |       |      |       |