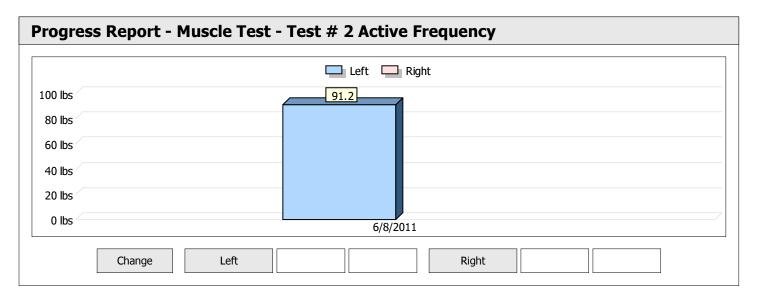

| Muscle Test Summary       |       |      |      |      |      |       |      |     |     |       |      |       |
|---------------------------|-------|------|------|------|------|-------|------|-----|-----|-------|------|-------|
|                           |       |      |      | Left |      |       |      |     |     | Right |      |       |
|                           | Units | Max  | Avg  | CV   | Cons | Grade | Diff | Max | Avg | CV    | Cons | Grade |
| Test # 2 Active Frequency | lbs   | 27.8 | 26.9 | 3%   | Yes  | _     |      |     |     |       |      |       |
| Test # 3 Placebo          | lbs   | 22.3 | 18.9 | 12%  | Yes  | _     |      |     |     |       |      |       |