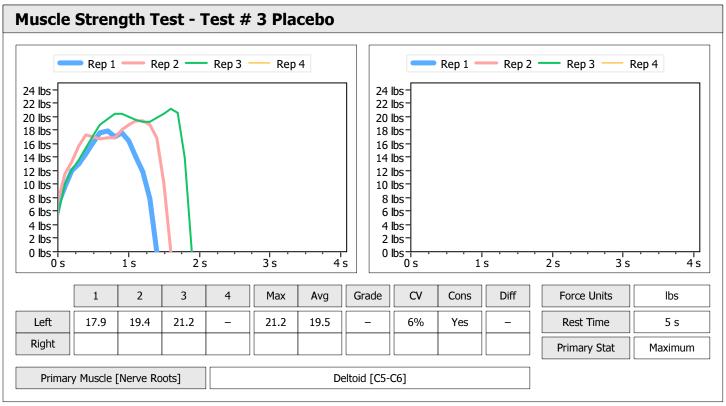

| Muscle Test Summary       |       |      |      |      |      |       |      |     |     |       |      |       |
|---------------------------|-------|------|------|------|------|-------|------|-----|-----|-------|------|-------|
|                           |       |      |      | Left |      |       |      |     |     | Right |      |       |
|                           | Units | Max  | Avg  | CV   | Cons | Grade | Diff | Max | Avg | CV    | Cons | Grade |
| Test # 2 Active Frequency | lbs   | 75.0 | 74.2 | 0%   | Yes  | _     |      |     |     |       |      |       |
| Test # 3 Placebo          | lbs   | 68.3 | 64.1 | 8%   | Yes  | _     |      |     |     |       |      |       |