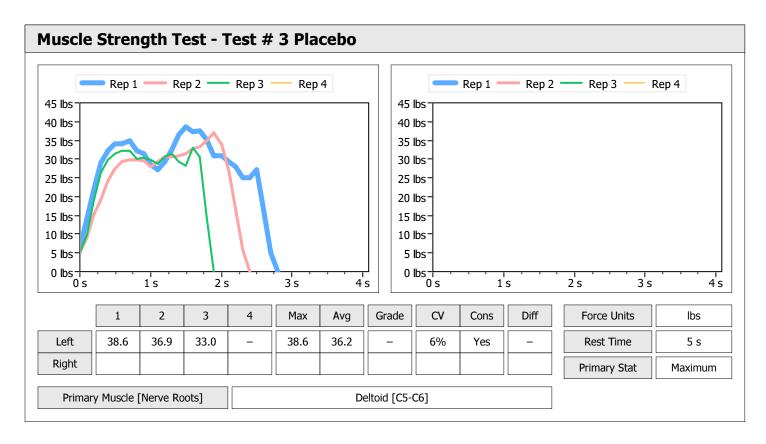

| Muscle Test Summary       |       |      |      |      |      |       |      |     |     |       |      |       |
|---------------------------|-------|------|------|------|------|-------|------|-----|-----|-------|------|-------|
|                           |       |      |      | Left |      |       |      |     |     | Right |      |       |
|                           | Units | Max  | Avg  | CV   | Cons | Grade | Diff | Max | Avg | CV    | Cons | Grade |
| Test # 2 Active Frequency | lbs   | 75.0 | 74.2 | 0%   | Yes  | _     |      |     |     |       |      |       |
| Test # 3 Placebo          | lbs   | 68.3 | 64.1 | 8%   | Yes  | _     |      |     |     |       |      |       |

| Muscle Test Summary       |       |      |      |    |      |       |      |       |     |    |      |       |
|---------------------------|-------|------|------|----|------|-------|------|-------|-----|----|------|-------|
|                           |       | Left |      |    |      |       |      | Right |     |    |      |       |
|                           | Units | Max  | Avg  | CV | Cons | Grade | Diff | Max   | Avg | CV | Cons | Grade |
| Test # 2 Active Frequency | lbs   | 75.0 | 74.2 | 0% | Yes  | _     |      |       |     |    |      |       |
| Test # 3 Placebo          | lbs   | 68.3 | 64.1 | 8% | Yes  | _     |      |       |     |    |      |       |