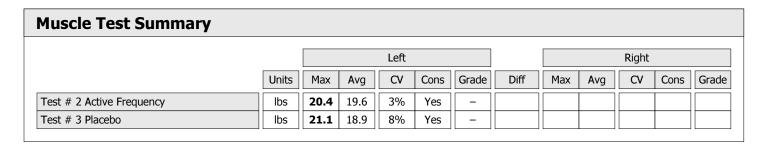

| Muscle Test Summary       |       |      |      |      |      |       |      |     |     |       |      |       |
|---------------------------|-------|------|------|------|------|-------|------|-----|-----|-------|------|-------|
|                           |       |      |      | Left |      |       |      |     |     | Right |      |       |
|                           | Units | Max  | Avg  | CV   | Cons | Grade | Diff | Max | Avg | CV    | Cons | Grade |
| Test # 2 Active Frequency | lbs   | 20.4 | 20.0 | 1%   | Yes  | _     |      |     |     |       |      |       |
| Test # 3 Placebo          | lbs   | 20.4 | 18.6 | 6%   | Yes  | _     |      |     |     |       |      |       |