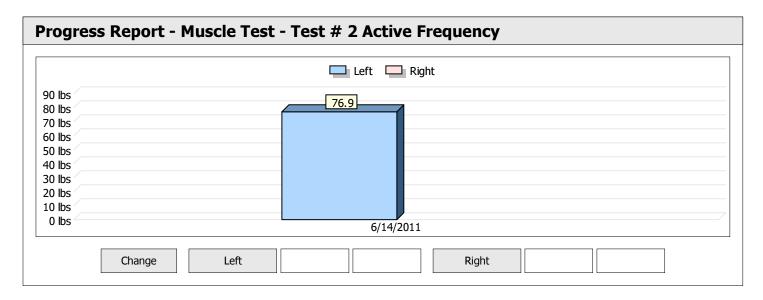

| Muscle Test Summary       |       |      |      |      |      |       |      |     |     |       |      |       |
|---------------------------|-------|------|------|------|------|-------|------|-----|-----|-------|------|-------|
|                           |       |      |      | Left |      |       |      |     |     | Right |      |       |
|                           | Units | Max  | Avg  | CV   | Cons | Grade | Diff | Max | Avg | CV    | Cons | Grade |
| Test # 2 Active Frequency | lbs   | 75.0 | 74.2 | 0%   | Yes  | _     |      |     |     |       |      |       |
| Test # 3 Placebo          | lbs   | 68.3 | 64.1 | 8%   | Yes  | _     |      |     |     |       |      |       |

| Muscle Test Summary       |       |      |      |    |      |       |      |       |     |    |      |       |
|---------------------------|-------|------|------|----|------|-------|------|-------|-----|----|------|-------|
|                           |       | Left |      |    |      |       |      | Right |     |    |      |       |
|                           | Units | Max  | Avg  | CV | Cons | Grade | Diff | Max   | Avg | CV | Cons | Grade |
| Test # 2 Active Frequency | lbs   | 75.0 | 74.2 | 0% | Yes  | _     |      |       |     |    |      |       |
| Test # 3 Placebo          | lbs   | 68.3 | 64.1 | 8% | Yes  | _     |      |       |     |    |      |       |