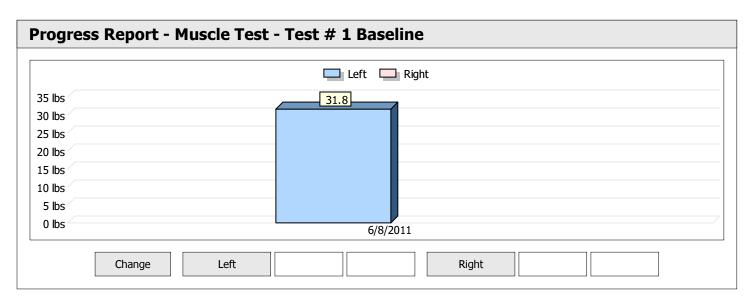

| Muscle Test Summary       |       |      |      |      |      |       |      |     |     |       |      |       |
|---------------------------|-------|------|------|------|------|-------|------|-----|-----|-------|------|-------|
|                           |       |      |      | Left |      |       |      |     |     | Right |      |       |
|                           | Units | Max  | Avg  | CV   | Cons | Grade | Diff | Max | Avg | CV    | Cons | Grade |
| Test # 2 Active Frequency | lbs   | 38.5 | 35.1 | 11%  | Yes  | _     |      |     |     |       |      |       |
| Test # 3 Placebo          | lbs   | 31.7 | 30.1 | 4%   | Yes  | _     |      |     |     |       |      |       |