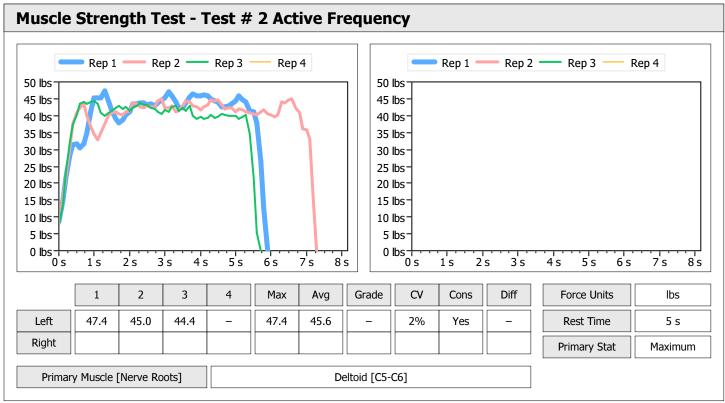

| Muscle Test Summary       |       |      |      |      |      |       |      |     |     |       |      |       |
|---------------------------|-------|------|------|------|------|-------|------|-----|-----|-------|------|-------|
|                           |       |      |      | Left |      |       |      |     |     | Right |      |       |
|                           | Units | Max  | Avg  | CV   | Cons | Grade | Diff | Max | Avg | CV    | Cons | Grade |
| Test # 2 Active Frequency | lbs   | 26.6 | 25.4 | 3%   | Yes  | _     |      |     |     |       |      |       |
| Test # 3 Placebo          | lbs   | 20.5 | 19.8 | 2%   | Yes  | -     |      |     |     |       |      |       |