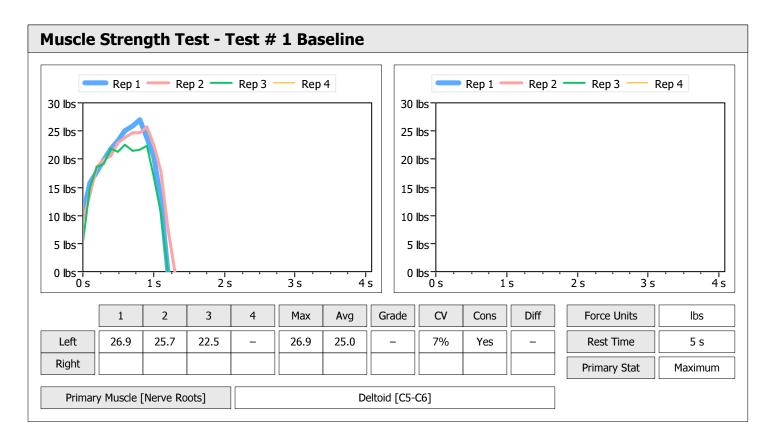

| Muscle Test Summary |       |      |      |    |      |       |      |     |     |    |      |       |
|---------------------|-------|------|------|----|------|-------|------|-----|-----|----|------|-------|
|                     |       | Left |      |    |      |       |      |     |     |    |      |       |
|                     | Units | Max  | Avg  | CV | Cons | Grade | Diff | Max | Avg | CV | Cons | Grade |
| Shoulder Abduction  | lbs   | 35.7 | 34.4 | 2% | Yes  | _     |      |     |     |    |      |       |
| Test # 1 Baseline   | lbs   | 25.9 | 25.2 | 2% | Yes  | _     |      |     |     |    |      |       |