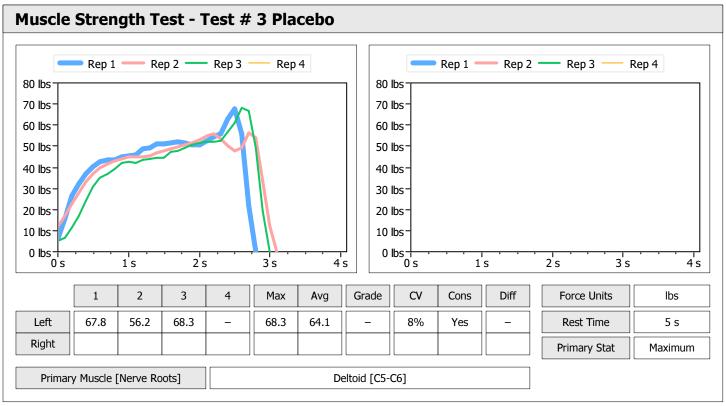

| Muscle Test Summary       |       |      |      |      |      |       |      |     |     |       |      |       |
|---------------------------|-------|------|------|------|------|-------|------|-----|-----|-------|------|-------|
|                           |       |      |      | Left |      |       |      |     |     | Right |      |       |
|                           | Units | Max  | Avg  | CV   | Cons | Grade | Diff | Max | Avg | CV    | Cons | Grade |
| Test # 2 Active Frequency | lbs   | 75.0 | 74.2 | 0%   | Yes  | _     |      |     |     |       |      |       |
| Test # 3 Placebo          | lbs   | 68.3 | 64.1 | 8%   | Yes  | _     |      |     |     |       |      |       |

| Muscle Test Summary       |       |      |      |    |      |       |      |       |     |    |      |       |
|---------------------------|-------|------|------|----|------|-------|------|-------|-----|----|------|-------|
|                           |       | Left |      |    |      |       |      | Right |     |    |      |       |
|                           | Units | Max  | Avg  | CV | Cons | Grade | Diff | Max   | Avg | CV | Cons | Grade |
| Test # 2 Active Frequency | lbs   | 75.0 | 74.2 | 0% | Yes  | _     |      |       |     |    |      |       |
| Test # 3 Placebo          | lbs   | 68.3 | 64.1 | 8% | Yes  | _     |      |       |     |    |      |       |