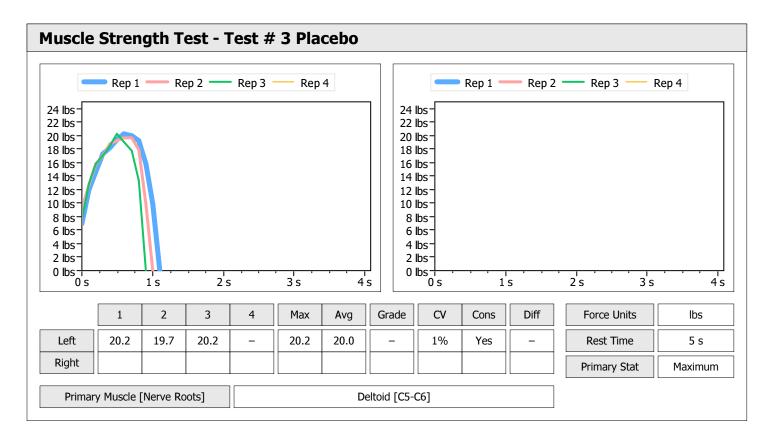

| Muscle Test Summary |       |      |      |    |      |       |      |     |     |    |      |       |
|---------------------|-------|------|------|----|------|-------|------|-----|-----|----|------|-------|
|                     |       | Left |      |    |      |       |      |     |     |    |      |       |
|                     | Units | Max  | Avg  | CV | Cons | Grade | Diff | Max | Avg | CV | Cons | Grade |
| Shoulder Abduction  | lbs   | 23.0 | 22.1 | 4% | Yes  | _     |      |     |     |    |      |       |
| Test # 1 Baseline   | lbs   | 12.5 | 11.8 | 5% | Yes  | _     |      |     |     |    |      |       |