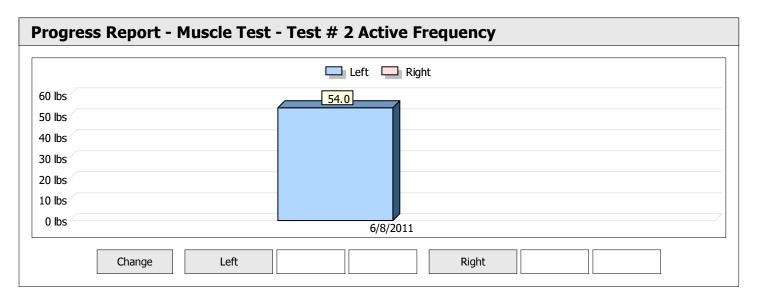

|       |      |                 | Left                 |                                            |                                                                                                                      |                                                                                                                                              | Right                                                                                                                                                     |                                                                                                                                                                                 |                                                                                                                                                                                   |                                                                                                                                                                                                                                 |                                                                                                                                                                                                                                                                                                                                                                                                                                                                                                                                                                                                                                                                                                                                                                                                                                                                                                                                                                                                                                                                                                                 |
|-------|------|-----------------|----------------------|--------------------------------------------|----------------------------------------------------------------------------------------------------------------------|----------------------------------------------------------------------------------------------------------------------------------------------|-----------------------------------------------------------------------------------------------------------------------------------------------------------|---------------------------------------------------------------------------------------------------------------------------------------------------------------------------------|-----------------------------------------------------------------------------------------------------------------------------------------------------------------------------------|---------------------------------------------------------------------------------------------------------------------------------------------------------------------------------------------------------------------------------|-----------------------------------------------------------------------------------------------------------------------------------------------------------------------------------------------------------------------------------------------------------------------------------------------------------------------------------------------------------------------------------------------------------------------------------------------------------------------------------------------------------------------------------------------------------------------------------------------------------------------------------------------------------------------------------------------------------------------------------------------------------------------------------------------------------------------------------------------------------------------------------------------------------------------------------------------------------------------------------------------------------------------------------------------------------------------------------------------------------------|
| Units | Max  | Avg             | CV                   | Cons                                       | Grade                                                                                                                | Diff                                                                                                                                         | Max                                                                                                                                                       | Avg                                                                                                                                                                             | CV                                                                                                                                                                                | Cons                                                                                                                                                                                                                            | Grade                                                                                                                                                                                                                                                                                                                                                                                                                                                                                                                                                                                                                                                                                                                                                                                                                                                                                                                                                                                                                                                                                                           |
| lbs   | 61.3 | 57.6            | 5%                   | Yes                                        | _                                                                                                                    |                                                                                                                                              |                                                                                                                                                           |                                                                                                                                                                                 |                                                                                                                                                                                   |                                                                                                                                                                                                                                 |                                                                                                                                                                                                                                                                                                                                                                                                                                                                                                                                                                                                                                                                                                                                                                                                                                                                                                                                                                                                                                                                                                                 |
| lbs   | 39.6 | 36.0            | 7%                   | Yes                                        | _                                                                                                                    |                                                                                                                                              |                                                                                                                                                           |                                                                                                                                                                                 |                                                                                                                                                                                   |                                                                                                                                                                                                                                 |                                                                                                                                                                                                                                                                                                                                                                                                                                                                                                                                                                                                                                                                                                                                                                                                                                                                                                                                                                                                                                                                                                                 |
|       | lbs  | lbs <b>61.3</b> | lbs <b>61.3</b> 57.6 | Units Max Avg CV    Ibs   61.3   57.6   5% | Units         Max         Avg         CV         Cons           Ibs         61.3         57.6         5%         Yes | Units         Max         Avg         CV         Cons         Grade           Ibs         61.3         57.6         5%         Yes         - | Units         Max         Avg         CV         Cons         Grade         Diff           Ibs         61.3         57.6         5%         Yes         - | Units         Max         Avg         CV         Cons         Grade         Diff         Max           Ibs         61.3         57.6         5%         Yes         -         - | Units         Max         Avg         CV         Cons         Grade         Diff         Max         Avg           Ibs         61.3         57.6         5%         Yes         - | Units         Max         Avg         CV         Cons         Grade         Diff         Max         Avg         CV           Ibs         61.3         57.6         5%         Yes         -                CV               CV | Units         Max         Avg         CV         Cons         Grade         Diff         Max         Avg         CV         Cons           Ibs         61.3         57.6         5%         Yes         -         -         -         -         -         -         -         -         -         -         -         -         -         -         -         -         -         -         -         -         -         -         -         -         -         -         -         -         -         -         -         -         -         -         -         -         -         -         -         -         -         -         -         -         -         -         -         -         -         -         -         -         -         -         -         -         -         -         -         -         -         -         -         -         -         -         -         -         -         -         -         -         -         -         -         -         -         -         -         -         -         -         -         -         -         -         -         - |