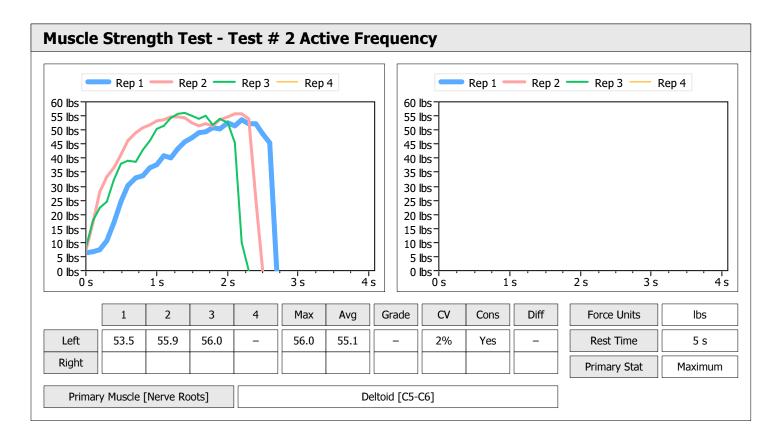

|      |       |     |    |      |       |

















































| Muscle Test Summary       |       |      |      |      |      |       |      |       |     |    |      |       |
|---------------------------|-------|------|------|------|------|-------|------|-------|-----|----|------|-------|
|                           |       |      |      | Left |      |       |      | Right |     |    |      |       |
|                           | Units | Max  | Avg  | CV   | Cons | Grade | Diff | Max   | Avg | CV | Cons | Grade |
| Test # 2 Active Frequency | lbs   | 42.7 | 38.1 | 8%   | Yes  | _     |      |       |     |    |      |       |
| Test # 3 Placebo          | lbs   | 36.2 | 33.4 | 7%   | Yes  | -     |      |       |     |    |      |       |







































|       |      |                 | Left                 |                                           |                                                                                                                      |                                                                                                                                              | Right                                                                                                                                                     |                                                                                                                                                                       |