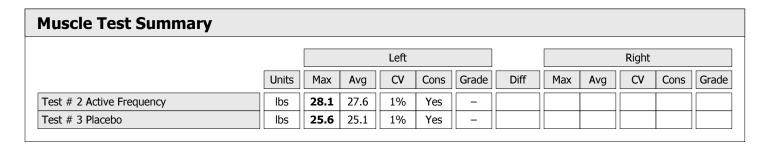

| Muscle Test Summary       |       |      |      |      |      |       |      |     |     |       |      |       |
|---------------------------|-------|------|------|------|------|-------|------|-----|-----|-------|------|-------|
|                           |       |      |      | Left |      |       |      |     |     | Right |      |       |
|                           | Units | Max  | Avg  | CV   | Cons | Grade | Diff | Max | Avg | CV    | Cons | Grade |
| Test # 2 Active Frequency | lbs   | 26.6 | 25.4 | 3%   | Yes  | _     |      |     |     |       |      |       |
| Test # 3 Placebo          | lbs   | 20.5 | 19.8 | 2%   | Yes  | -     |      |     |     |       |      |       |