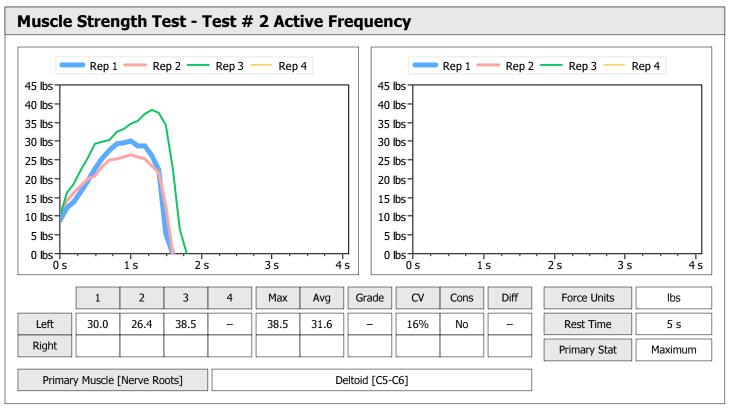

| Muscle Test Summary       |       |      |      |    |      |       |      |       |     |    |      |       |
|---------------------------|-------|------|------|----|------|-------|------|-------|-----|----|------|-------|
|                           |       | Left |      |    |      |       |      | Right |     |    |      |       |
|                           | Units | Max  | Avg  | CV | Cons | Grade | Diff | Max   | Avg | CV | Cons | Grade |
| Test # 2 Active Frequency | lbs   | 75.0 | 74.2 | 0% | Yes  | _     |      |       |     |    |      |       |
| Test # 3 Placebo          | lbs   | 68.3 | 64.1 | 8% | Yes  | _     |      |       |     |    |      |       |