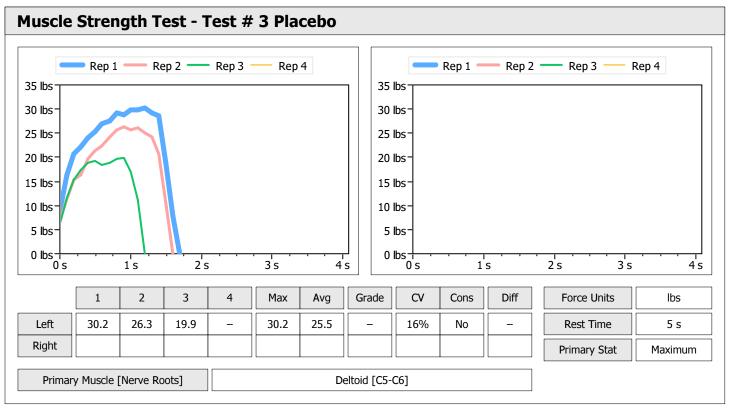

| Muscle Test Summary       |       |      |      |      |      |       |      |     |     |       |      |       |
|---------------------------|-------|------|------|------|------|-------|------|-----|-----|-------|------|-------|
|                           |       |      |      | Left |      |       |      |     |     | Right |      |       |
|                           | Units | Max  | Avg  | CV   | Cons | Grade | Diff | Max | Avg | CV    | Cons | Grade |
| Test # 2 Active Frequency | lbs   | 30.0 | 28.7 | 3%   | Yes  | _     |      |     |     |       |      |       |
| Test # 3 Placebo          | lbs   | 22.5 | 21.0 | 7%   | Yes  | _     |      |     |     |       |      |       |