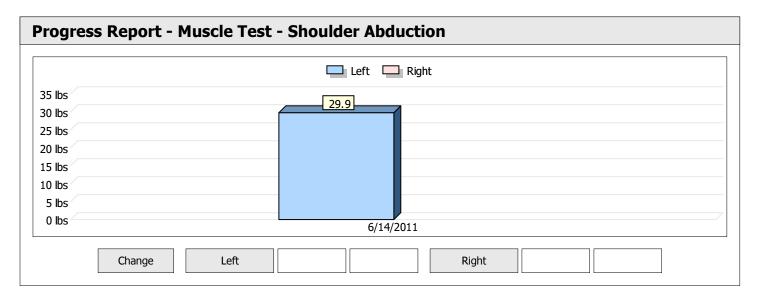

| Muscle Test Summary |       |      |      |      |      |       |      |     |     |       |      |       |
|---------------------|-------|------|------|------|------|-------|------|-----|-----|-------|------|-------|
|                     |       |      |      | Left |      |       |      |     |     | Right |      |       |
|                     | Units | Max  | Avg  | CV   | Cons | Grade | Diff | Max | Avg | CV    | Cons | Grade |
| Shoulder Abduction  | lbs   | 52.1 | 46.5 | 9%   | Yes  | _     |      |     |     |       |      |       |
| Test # 1 Baseline   | lbs   | 28.0 | 27.0 | 2%   | Yes  | -     |      |     |     |       |      |       |