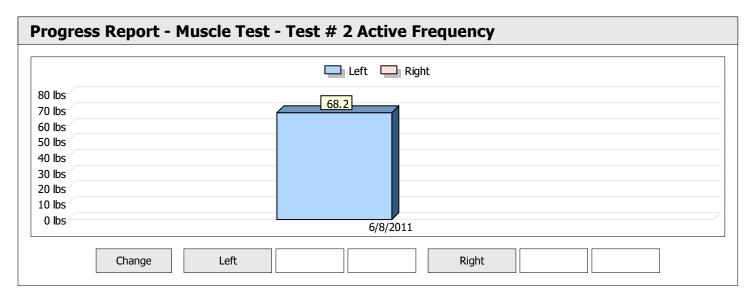

| Muscle Test Summary       |       |      |      |      |      |       |      |     |     |       |      |       |
|---------------------------|-------|------|------|------|------|-------|------|-----|-----|-------|------|-------|
|                           |       |      |      | Left |      |       |      |     |     | Right |      |       |
|                           | Units | Max  | Avg  | CV   | Cons | Grade | Diff | Max | Avg | CV    | Cons | Grade |
| Test # 2 Active Frequency | lbs   | 75.0 | 74.2 | 0%   | Yes  | _     |      |     |     |       |      |       |
| Test # 3 Placebo          | lbs   | 68.3 | 64.1 | 8%   | Yes  | _     |      |     |     |       |      |       |

| Muscle Test Summary       |       |      |      |    |      |       |      |       |     |    |      |       |
|---------------------------|-------|------|------|----|------|-------|------|-------|-----|----|------|-------|
|                           |       | Left |      |    |      |       |      | Right |     |    |      |       |
|                           | Units | Max  | Avg  | CV | Cons | Grade | Diff | Max   | Avg | CV | Cons | Grade |
| Test # 2 Active Frequency | lbs   | 75.0 | 74.2 | 0% | Yes  | _     |      |       |     |    |      |       |
| Test # 3 Placebo          | lbs   | 68.3 | 64.1 | 8% | Yes  | _     |      |       |     |    |      |       |