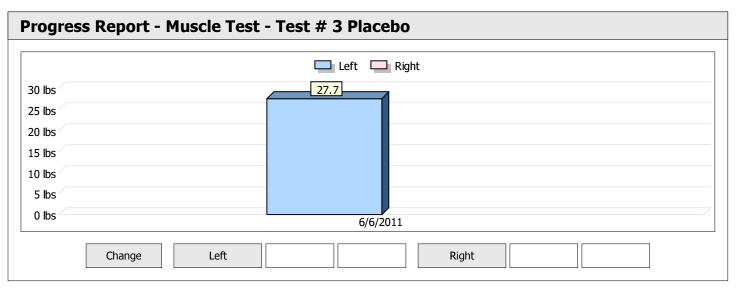

| Muscle Test Summary       |       |      |      |      |      |       |      |     |     |       |      |       |
|---------------------------|-------|------|------|------|------|-------|------|-----|-----|-------|------|-------|
|                           |       |      |      | Left |      |       |      |     |     | Right |      |       |
|                           | Units | Max  | Avg  | CV   | Cons | Grade | Diff | Max | Avg | CV    | Cons | Grade |
| Test # 2 Active Frequency | lbs   | 75.0 | 74.2 | 0%   | Yes  | _     |      |     |     |       |      |       |
| Test # 3 Placebo          | lbs   | 68.3 | 64.1 | 8%   | Yes  | _     |      |     |     |       |      |       |