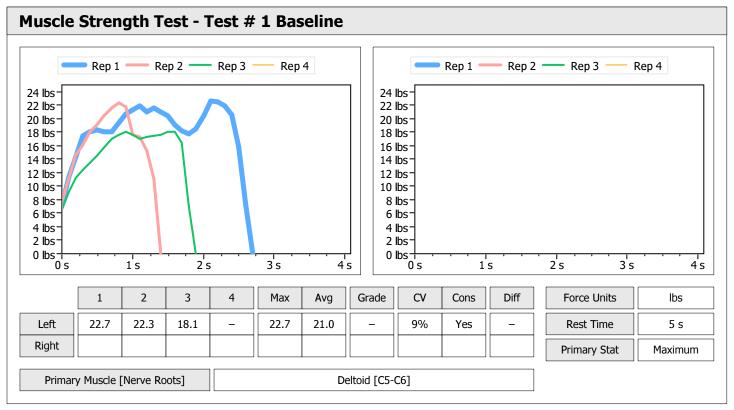

| Muscle Test Summary |       |      |      |      |      |       |      |     |     |       |      |       |
|---------------------|-------|------|------|------|------|-------|------|-----|-----|-------|------|-------|
|                     |       |      |      | Left |      |       |      |     |     | Right |      |       |
|                     | Units | Max  | Avg  | CV   | Cons | Grade | Diff | Max | Avg | CV    | Cons | Grade |
| Shoulder Abduction  | lbs   | 52.1 | 46.5 | 9%   | Yes  | _     |      |     |     |       |      |       |
| Test # 1 Baseline   | lbs   | 28.0 | 27.0 | 2%   | Yes  | -     |      |     |     |       |      |       |