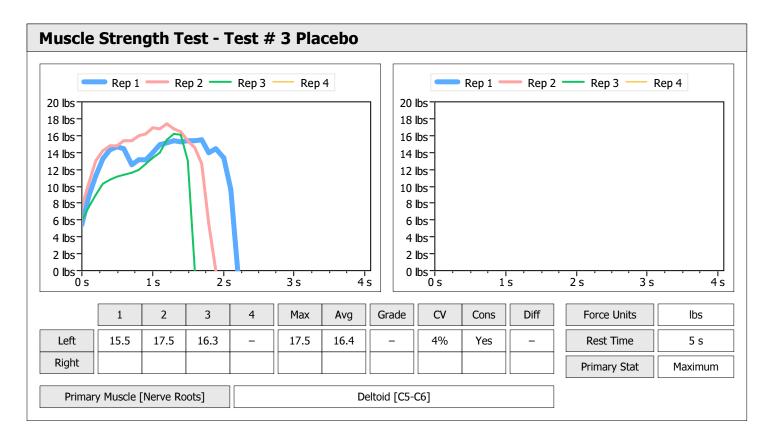

| Muscle Test Summary |       |      |      |    |      |       |      |     |     |    |      |       |
|---------------------|-------|------|------|----|------|-------|------|-----|-----|----|------|-------|
|                     |       | Left |      |    |      |       |      |     |     |    |      |       |
|                     | Units | Max  | Avg  | CV | Cons | Grade | Dif