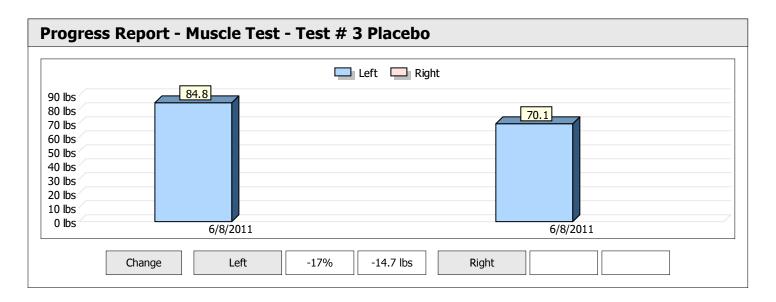

| Muscle Test Summary       |       |      |      |      |      |       |      |     |     |       |      |       |
|---------------------------|-------|------|------|------|------|-------|------|-----|-----|-------|------|-------|
|                           |       |      |      | Left |      |       |      |     |     | Right |      |       |
|                           | Units | Max  | Avg  | CV   | Cons | Grade | Diff | Max | Avg | CV    | Cons | Grade |
| Test # 2 Active Frequency | lbs   | 75.0 | 74.2 | 0%   | Yes  | _     |      |     |     |       |      |       |
| Test # 3 Placebo          | lbs   | 68.3 | 64.1 | 8%   | Yes  | _     |      |     |     |       |      |       |

| Muscle Test Summary       |       |      |      |    |      |       |      |       |     |    |      |       |
|---------------------------|-------|------|------|----|------|-------|------|-------|-----|----|------|-------|
|                           |       | Left |      |    |      |       |      | Right |     |    |      |       |
|                           | Units | Max  | Avg  | CV | Cons | Grade | Diff | Max   | Avg | CV | Cons | Grade |
| Test # 2 Active Frequency | lbs   | 75.0 | 74.2 | 0% | Yes  | _     |      |       |     |    |      |       |
| Test # 3 Placebo          | lbs   | 68.3 | 64.1 | 8% | Yes  | _     |      |       |     |    |      |       |