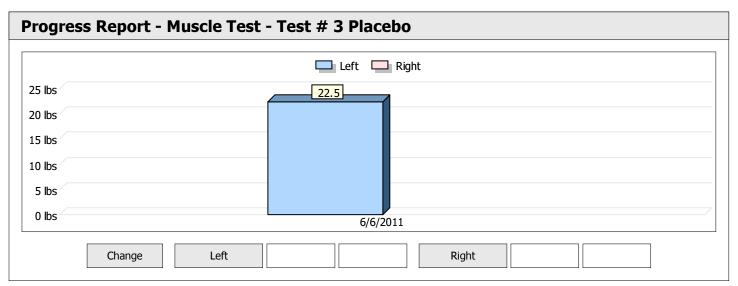

| Muscle Test Summary       |       |      |      |      |      |       |      |     |     |       |      |       |
|---------------------------|-------|------|------|------|------|-------|------|-----|-----|-------|------|-------|
|                           |       |      |      | Left |      |       |      |     |     | Right |      |       |
|                           | Units | Max  | Avg  | CV   | Cons | Grade | Diff | Max | Avg | CV    | Cons | Grade |
| Test # 2 Active Frequency | lbs   | 30.0 | 28.7 | 3%   | Yes  | _     |      |     |     |       |      |       |
| Test # 3 Placebo          | lbs   | 22.5 | 21.0 | 7%   | Yes  | _     |      |     |     |       |      |       |