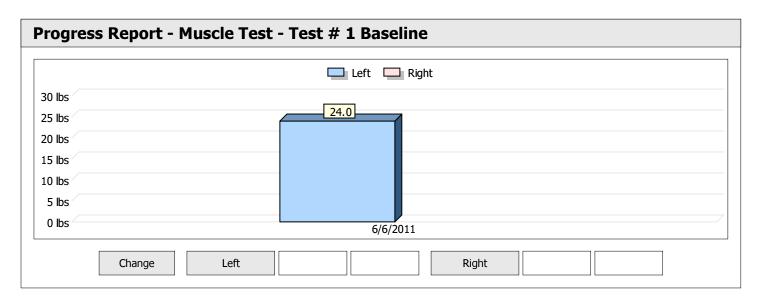

| Muscle Test Summary |       |      |      |      |      |       |      |     |     |       |      |       |
|---------------------|-------|------|------|------|------|-------|------|-----|-----|-------|------|-------|
|                     |       |      |      | Left |      |       |      |     |     | Right |      |       |
|                     | Units | Max  | Avg  | CV   | Cons | Grade | Diff | Max | Avg | CV    | Cons | Grade |
| Shoulder Abduction  | lbs   | 52.1 | 46.5 | 9%   | Yes  | _     |      |     |     |       |      |       |
| Test # 1 Baseline   | lbs   | 28.0 | 27.0 | 2%   | Yes  | -     |      |     |     |       |      |       |