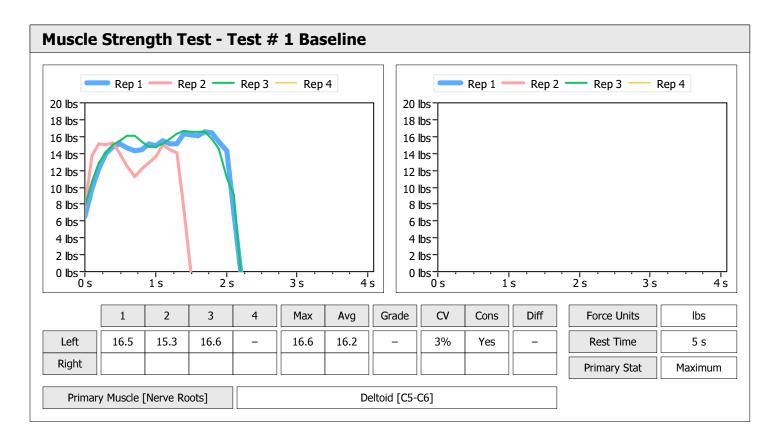

| Muscle Test Summary |       |      |      |    |      |       |      |     |     |    |      |       |
|---------------------|-------|------|------|----|------|-------|------|-----|-----|----|------|-------|
|                     |       | Left |      |    |      |       |      |     |     |    |      |       |
|                     | Units | Max  | Avg  | CV | Cons | Grade |