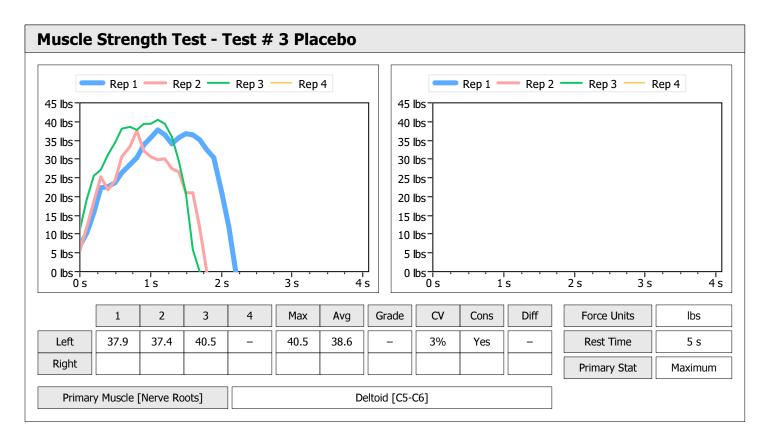

| Muscle Test Summary       |       |      |      |      |      |       |      |     |     |       |      |       |
|---------------------------|-------|------|------|------|------|-------|------|-----|-----|-------|------|-------|
|                           |       |      |      | Left |      |       |      |     |     | Right |      |       |
|                           | Units | Max  | Avg  | CV   | Cons | Grade | Diff | Max | Avg | CV    | Cons | Grade |
| Test # 2 Active Frequency | lbs   | 75.0 | 74.2 | 0%   | Yes  | _     |      |     |     |       |      |       |
| Test # 3 Placebo          | lbs   | 68.3 | 64.1 | 8%   | Yes  | _     |      |     |     |       |      |       |