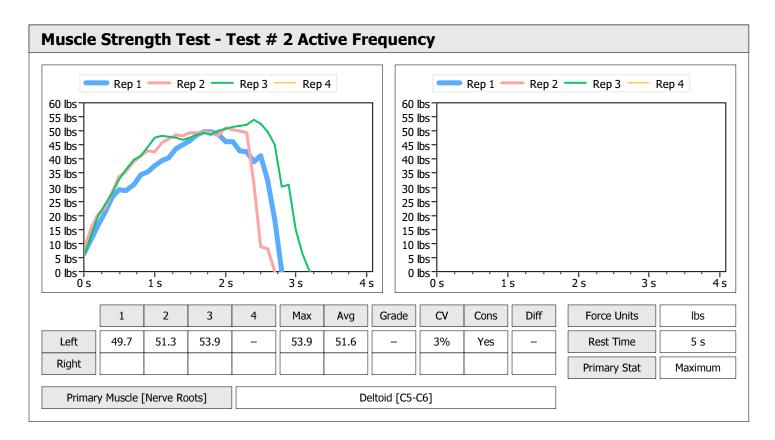

| Muscle Test Summary       |       |      |      |      |      |       |      |     |     |       |      |       |
|---------------------------|-------|------|------|------|------|-------|------|-----|-----|-------|------|-------|
|                           |       |      |      | Left |      |       |      |     |     | Right |      |       |
|                           | Units | Max  | Avg  | CV   | Cons | Grade | Diff | Max | Avg | CV    | Cons | Grade |
| Test # 2 Active Frequency | lbs   | 46.1 | 43.4 | 5%   | Yes  | -     |      |     |     |       |      |       |
| Test # 3 Placebo          | lbs   | 39.0 | 36.8 | 5%   | Yes  | _     |      |     |     |       |      |       |

| Muscle Test Summary       |       |      |      |    |      |       |      |       |     |    |      |       |  |
|---------------------------|-------|------|------|----|------|-------|------|-------|-----|----|------|-------|--|
|                           |       | Left |      |    |      |       |      | Right |     |    |      |       |  |
|                           | Units | Max  | Avg  | CV | Cons | Grade | Diff | Max   | Avg | CV | Cons | Grade |  |
| Test # 2 Active Frequency | lbs   | 46.1 | 43.4 | 5% | Yes  | -     |      |       |     |    |      |       |  |
| Test # 3 Placebo          | lbs   | 39.0 | 36.8 | 5% | Yes  | _     |      |       |     |    |      |       |  |