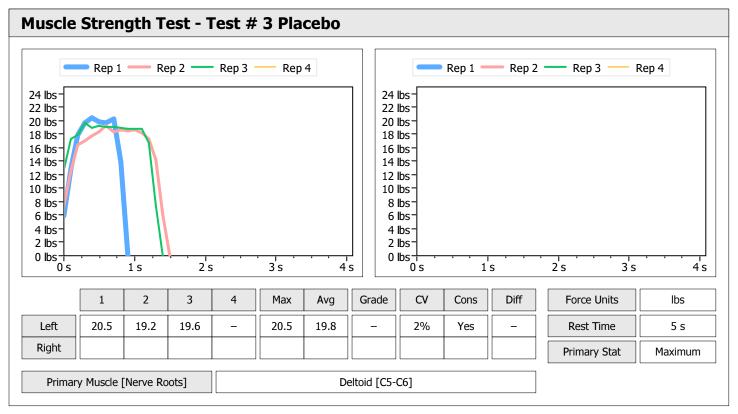

| Muscle Test Summary       |       |      |      |      |      |       |      |     |     |       |      |       |
|---------------------------|-------|------|------|------|------|-------|------|-----|-----|-------|------|-------|
|                           |       |      |      | Left |      |       |      |     |     | Right |      |       |
|                           | Units | Max  | Avg  | CV   | Cons | Grade | Diff | Max | Avg | CV    | Cons | Grade |
| Test # 2 Active Frequency | lbs   | 26.6 | 25.4 | 3%   | Yes  | _     |      |     |     |       |      |       |
| Test # 3 Placebo          | lbs   | 20.5 | 19.8 | 2%   | Yes  | -     |      |     |     |       |      |       |