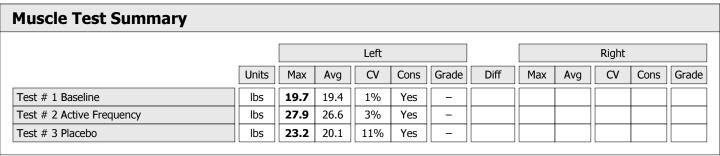

| Muscle Test Summary |       |      |      |    |      |       |      |     |     |    |      |       |
|---------------------|-------|------|------|----|------|-------|------|-----|-----|----|------|-------|
|                     |       | Left |      |    |      |       |      |     |     |    |      |       |
|                     | Units | Max  | Avg  | CV | Cons | Grade | Diff | Max | Avg | CV | Cons | Grade |
| Shoulder Abduction  | lbs   | 34.6 | 33.1 | 4% | Yes  | _     |      |     |     |    |      |       |
| Test # 1 Baseline   | lbs   | 13.5 | 13.1 | 2% | Yes  | _     |      |     |     |    |      |       |









| Muscle Test Summary |       |      |      |    |      |       |      |     |     |    |      |       |
|---------------------|-