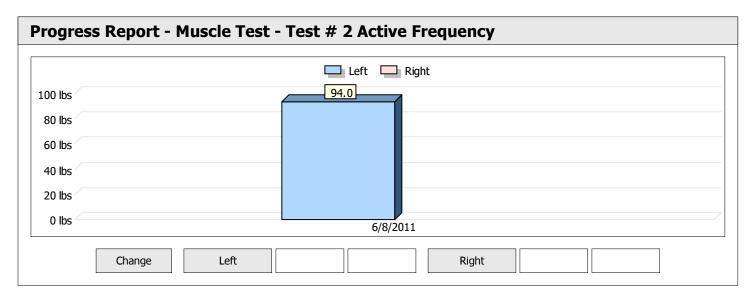

| Muscle Test Summary       |       |      |      |      |      |       |      |     |     |       |      |       |
|---------------------------|-------|------|------|------|------|-------|------|-----|-----|-------|------|-------|
|                           |       |      |      | Left |      |       |      |     |     | Right |      |       |
|                           | Units | Max  | Avg  | CV   | Cons | Grade | Diff | Max | Avg | CV    | Cons | Grade |
| Test # 2 Active Frequency | lbs   | 75.0 | 74.2 | 0%   | Yes  | _     |      |     |     |       |      |       |
| Test # 3 Placebo          | lbs   | 68.3 | 64.1 | 8%   | Yes  | _     |      |     |     |       |      |       |

| Muscle Test Summary       |       |      |      |    |      |       |      |       |     |    |      |       |
|---------------------------|-------|------|------|----|------|-------|------|-------|-----|----|------|-------|
|                           |       | Left |      |    |      |       |      | Right |     |    |      |       |
|                           | Units | Max  | Avg  | CV | Cons | Grade | Diff | Max   | Avg | CV | Cons | Grade |
| Test # 2 Active Frequency | lbs   | 75.0 | 74.2 | 0% | Yes  | _     |      |       |     |    |      |       |
| Test # 3 Placebo          | lbs   | 68.3 | 64.1 | 8% | Yes  | _     |      |       |     |    |      |       |