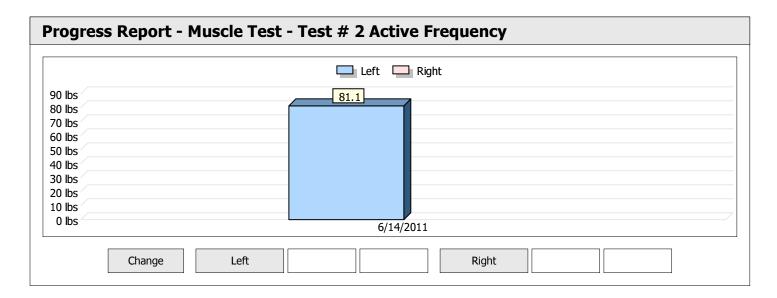

| Muscle Test Summary       |       |      |      |      |      |       |      |     |     |       |      |       |
|---------------------------|-------|------|------|------|------|-------|------|-----|-----|-------|------|-------|
|                           |       |      |      | Left |      |       |      |     |     | Right |      |       |
|                           | Units | Max  | Avg  | CV   | Cons | Grade | Diff | Max | Avg | CV    | Cons | Grade |
| Test # 2 Active Frequency | lbs   | 75.0 | 74.2 | 0%   | Yes  | _     |      |     |     |       |      |       |
| Test # 3 Placebo          | lbs   | 68.3 | 64.1 | 8%   | Yes  | _     |      |     |     |       |      |       |

| Muscle Test Summary       |       |      |      |    |      |       |      |       |     |    |      |       |
|---------------------------|-------|------|------|----|------|-------|------|-------|-----|----|------|-------|
|                           |       | Left |      |    |      |       |      | Right |     |    |      |       |
|                           | Units | Max  | Avg  | CV | Cons | Grade | Diff | Max   | Avg | CV | Cons | Grade |
| Test # 2 Active Frequency | lbs   | 75.0 | 74.2 | 0% | Yes  | _     |      |       |     |    |      |       |
| Test # 3 Placebo          | lbs   | 68.3 | 64.1 | 8% | Yes  | _     |      |       |     |    |      |       |