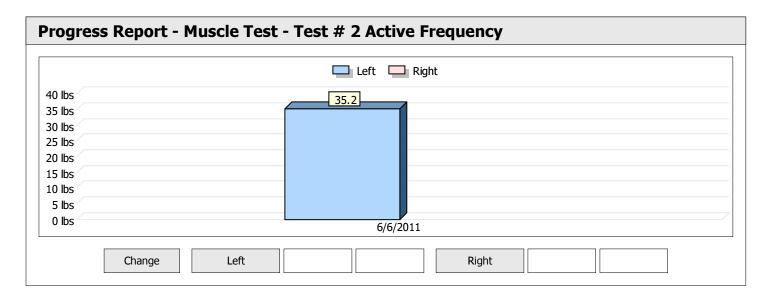

| Muscle Test Summary |       |      |      |    |      |       |      |     |     |    |      |       |
|---------------------|-------|------|------|----|------|-------|------|-----|-----|----|------|-------|
|                     |       | Left |      |    |      |       |      |     |     |    |      |       |
|                     | Units | Max  | Avg  | CV | Cons | Grade | Diff | Max | Avg | CV | Cons | Grade