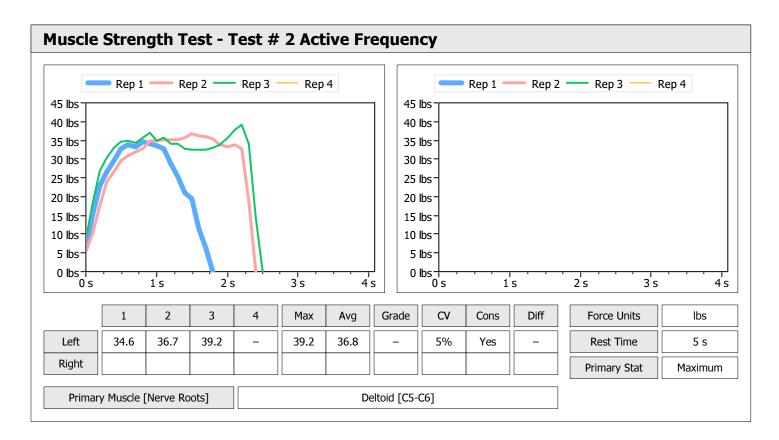

| Muscle Test Summary       |       |      |      |      |      |       |      |     |     |       |      |       |
|---------------------------|-------|------|------|------|------|-------|------|-----|-----|-------|------|-------|
|                           |       |      |      | Left |      |       |      |     |     | Right |      |       |
|                           | Units | Max  | Avg  | CV   | Cons | Grade | Diff | Max | Avg | CV    | Cons | Grade |
| Test # 2 Active Frequency | lbs   | 39.2 | 36.8 | 5%   | Yes  | _     |      |     |     |       |      |       |
| Test # 3 Placebo          | lbs   | 34.8 | 33.3 | 4%   | Yes  | -     |      |     |     |       |      |       |