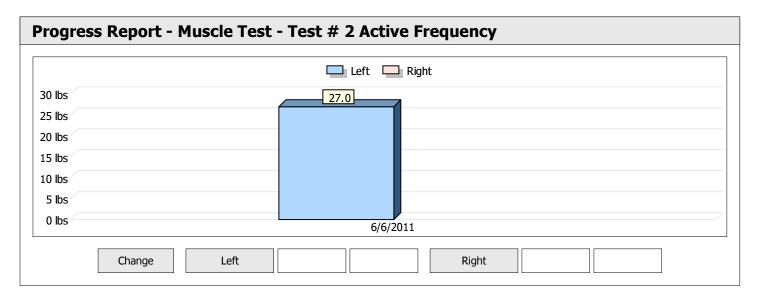

| Muscle Test Summary |       |      |      |      |      |       |      |     |     |       |      |       |
|---------------------|-------|------|------|------|------|-------|------|-----|-----|-------|------|-------|
|                     |       |      |      | Left |      |       |      |     |     | Right |      |       |
|                     | Units | Max  | Avg  | CV   | Cons | Grade | Diff | Max | Avg | CV    | Cons | Grade |
| Shoulder Abduction  | lbs   | 52.1 | 46.5 | 9%   | Yes  | _     |      |     |     |       |      |       |
| Test # 1 Baseline   | lbs   | 28.0 | 27.0 | 2%   | Yes  | -     |      |     |     |       |      |       |