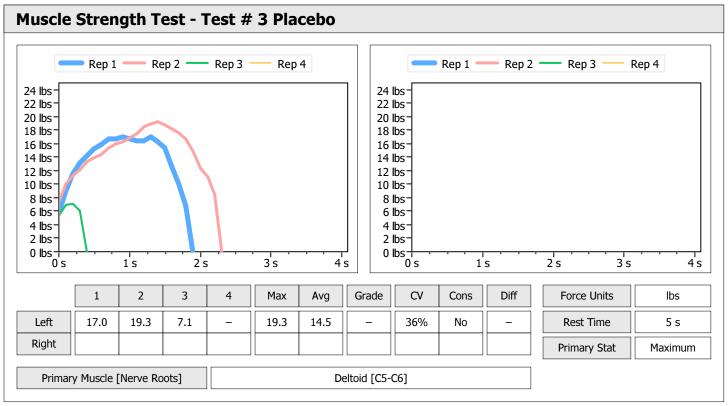

| Muscle Test Summary       |       |      |      |      |      |       |      |     |     |       |      |       |
|---------------------------|-------|------|------|------|------|-------|------|-----|-----|-------|------|-------|
|                           |       |      |      | Left |      |       |      |     |     | Right |      |       |
|                           | Units | Max  | Avg  | CV   | Cons | Grade | Diff | Max | Avg | CV    | Cons | Grade |
| Test # 2 Active Frequency | lbs   | 75.0 | 74.2 | 0%   | Yes  | _     |      |     |     |       |      |       |
| Test # 3 Placebo          | lbs   | 68.3 | 64.1 | 8%   | Yes  | _     |      |     |     |       |      |       |

| Muscle Test Summary       |       |      |      |    |      |       |      |       |     |    |      |       |
|---------------------------|-------|------|------|----|------|-------|------|-------|-----|----|------|-------|
|                           |       | Left |      |    |      |       |      | Right |     |    |      |       |
|                           | Units | Max  | Avg  | CV | Cons | Grade | Diff | Max   | Avg | CV | Cons | Grade |
| Test # 2 Active Frequency | lbs   | 75.0 | 74.2 | 0% | Yes  | _     |      |       |     |    |      |       |
| Test # 3 Placebo          | lbs   | 68.3 | 64.1 | 8% | Yes  | _     |      |       |     |    |      |       |