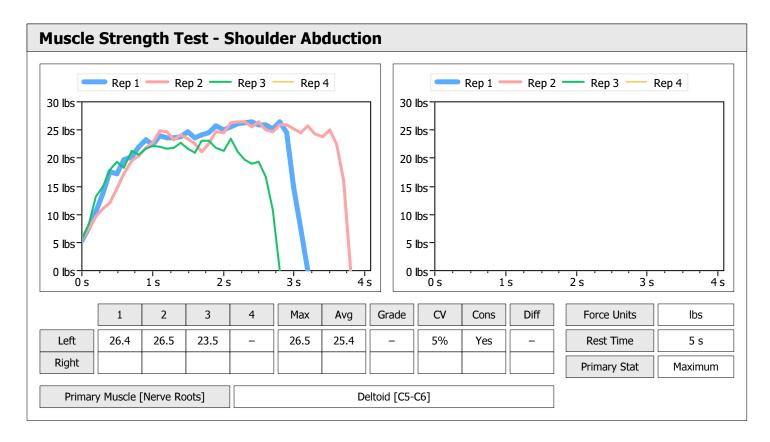

| Muscle Test Summary |       |      |      |      |      |       |      |     |     |       |      |       |
|---------------------|-------|------|------|------|------|-------|------|-----|-----|-------|------|-------|
|                     |       |      |      | Left |      |       |      |     |     | Right |      |       |
|                     | Units | Max  | Avg  | CV   | Cons | Grade | Diff | Max | Avg | CV    | Cons | Grade |
| Shoulder Abduction  | lbs   | 14.1 | 13.7 | 2%   | Yes  | _     |      |     |     |       |      |       |
| Test # 1 Baseline   | lbs   | 11.1 | 10.5 | 7%   | Yes  | -     |      |     |     |       |      |       |