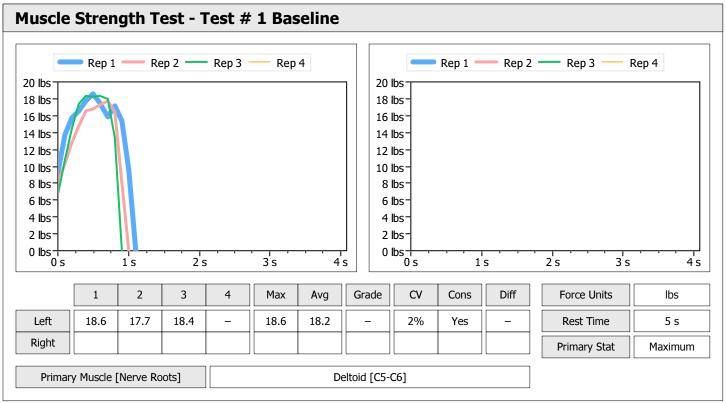

| Muscle Test Summary |       |      |      |    |      |       |      |     |     |    |      |       |
|---------------------|-------|------|------|----|------|-------|------|-----|-----|----|------|-------|
|                     |       | Left |      |    |      |       |      |     |     |    |      |       |
|                     | Units | Max  | Avg  | CV | Cons | Grade | Diff | Max | Avg | CV | Cons | Grade |
| Shoulder Abduction  | lbs   | 26.4 | 24.1 | 6% | Yes  | _     |      |     |     |    |      |       |
| Test # 1 Baseline   | lbs   | 18.6 | 18.2 | 2% | Yes  | _     |      |     |     |    |      |       |