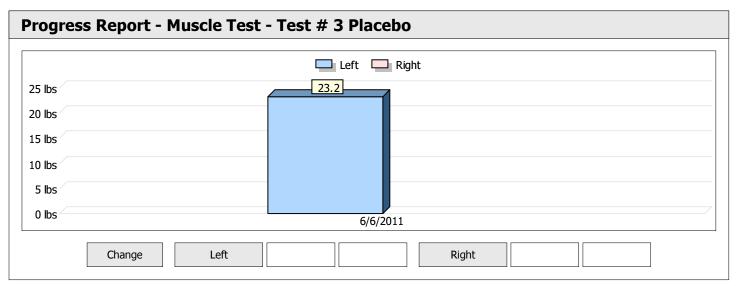

| Muscle Test Summary       |       |      |      |      |      |       |      |     |     |       |      |       |
|---------------------------|-------|------|------|------|------|-------|------|-----|-----|-------|------|-------|
|                           |       |      |      | Left |      |       |      |     |     | Right |      |       |
|                           | Units | Max  | Avg  | CV   | Cons | Grade | Diff | Max | Avg | CV    | Cons | Grade |
| Test # 2 Active Frequency | lbs   | 75.0 | 74.2 | 0%   | Yes  | _     |      |     |     |       |      |       |
| Test # 3 Placebo          | lbs   | 68.3 | 64.1 | 8%   | Yes  | _     |      |     |     |       |      |       |

| Muscle Test Summary       |       |      |      |    |      |       |      |       |     |    |      |       |
|---------------------------|-------|------|------|----|------|-------|------|-------|-----|----|------|-------|
|                           |       | Left |      |    |      |       |      | Right |     |    |      |       |
|                           | Units | Max  | Avg  | CV | Cons | Grade | Diff | Max   | Avg | CV | Cons | Grade |
| Test # 2 Active Frequency | lbs   | 75.0 | 74.2 | 0% | Yes  | _     |      |       |     |    |      |       |
| Test # 3 Placebo          | lbs   | 68.3 | 64.1 | 8% | Yes  | _     |      |       |     |    |      |       |