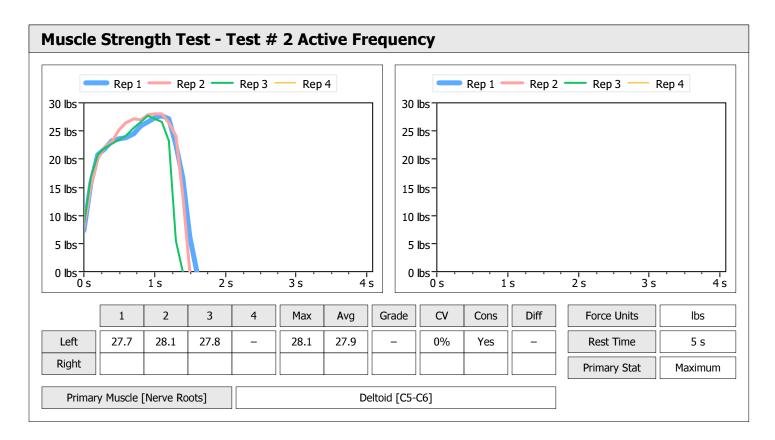

| Muscle Test Summary       |       |      |      |      |      |       |      |     |     |       |      |       |
|---------------------------|-------|------|------|------|------|-------|------|-----|-----|-------|------|-------|
|                           |       |      |      | Left |      |       |      |     |     | Right |      |       |
|                           | Units | Max  | Avg  | CV   | Cons | Grade | Diff | Max | Avg | CV    | Cons | Grade |
| Test # 2 Active Frequency | lbs   | 26.6 | 25.4 | 3%   | Yes  | _     |      |     |     |       |      |       |
| Test # 3 Placebo          | lbs   | 20.5 | 19.8 | 2%   | Yes  | -     |      |     |     |       |      |       |