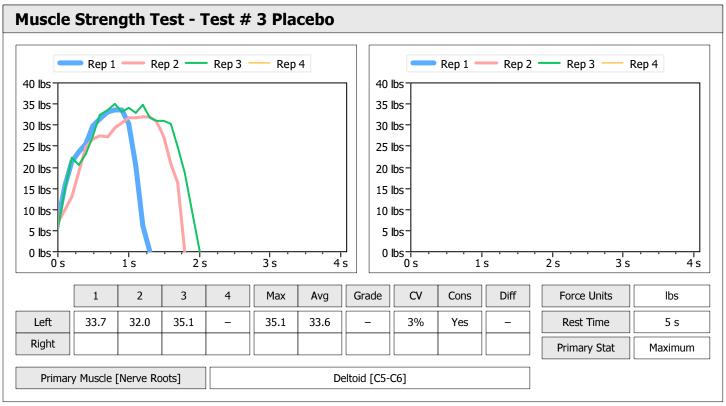

| Muscle Test Summary |       |      |      |      |      |       |      |     |     |       |      |       |
|---------------------|-------|------|------|------|------|-------|------|-----|-----|-------|------|-------|
|                     |       |      |      | Left |      |       |      |     |     | Right |      |       |
|                     | Units | Max  | Avg  | CV   | Cons | Grade | Diff | Max | Avg | CV    | Cons | Grade |
| Shoulder Abduction  | lbs   | 52.1 | 46.5 | 9%   | Yes  | _     |      |     |     |       |      |       |
| Test # 1 Baseline   | lbs   | 28.0 | 27.0 | 2%   | Yes  | -     |      |     |     |       |      |       |