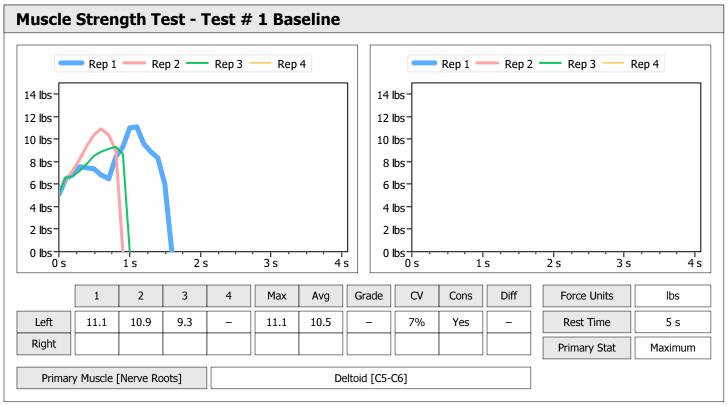

| Muscle Test Summary |       |      |      |      |      |       |      |     |     |       |      |       |
|---------------------|-------|------|------|------|------|-------|------|-----|-----|-------|------|-------|
|                     |       |      |      | Left |      |       |      |     |     | Right |      |       |
|                     | Units | Max  | Avg  | CV   | Cons | Grade | Diff | Max | Avg | CV    | Cons | Grade |
| Shoulder Abduction  | lbs   | 14.1 | 13.7 | 2%   | Yes  | _     |      |     |     |       |      |       |
| Test # 1 Baseline   | lbs   | 11.1 | 10.5 | 7%   | Yes  | -     |      |     |     |       |      |       |