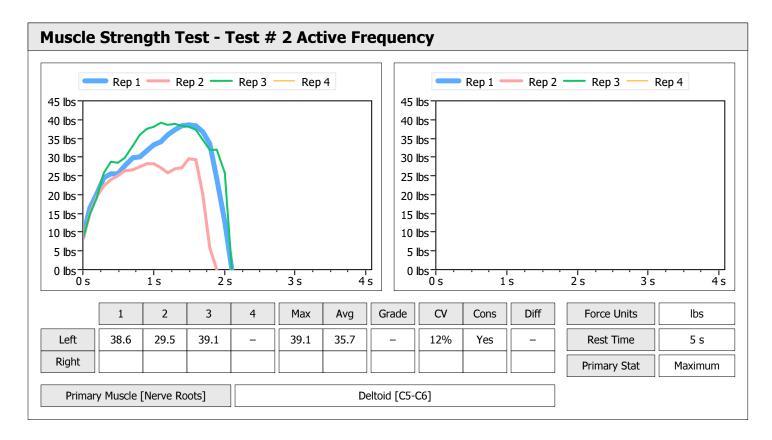

| Muscle Test Summary       |       |      |      |      |      |       |      |     |     |       |      |       |
|---------------------------|-------|------|------|------|------|-------|------|-----|-----|-------|------|-------|
|                           |       |      |      | Left |      |       |      |     |     | Right |      |       |
|                           | Units | Max  | Avg  | CV   | Cons | Grade | Diff | Max | Avg | CV    | Cons | Grade |
| Test # 2 Active Frequency | lbs   | 46.1 | 43.4 | 5%   | Yes  | -     |      |     |     |       |      |       |
| Test # 3 Placebo          | lbs   | 39.0 | 36.8 | 5%   | Yes  | _     |      |     |     |       |      |       |

| Muscle Test Summary       |       |      |      |    |      |       |      |       |     |    |      |       |  |
|---------------------------|-------|------|------|----|------|-------|------|-------|-----|----|------|-------|--|
|                           |       | Left |      |    |      |       |      | Right |     |    |      |       |  |
|                           | Units | Max  | Avg  | CV | Cons | Grade | Diff | Max   | Avg | CV | Cons | Grade |  |
| Test # 2 Active Frequency | lbs   | 46.1 | 43.4 | 5% | Yes  | -     |      |       |     |    |      |       |  |
| Test # 3 Placebo          | lbs   | 39.0 | 36.8 | 5% | Yes  | _     |      |       |     |    |      |       |  |