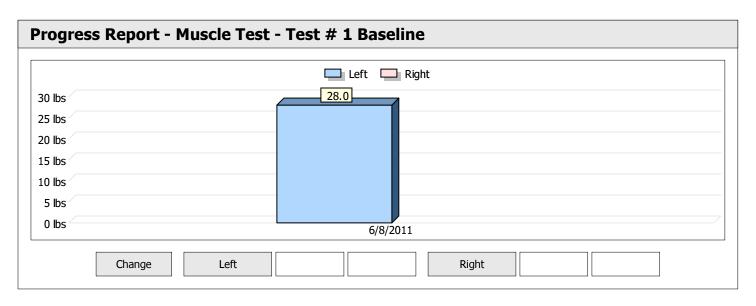

| Muscle Test Summary |       |      |      |      |      |       |      |     |     |       |      |       |
|---------------------|-------|------|------|------|------|-------|------|-----|-----|-------|------|-------|
|                     |       |      |      | Left |      |       |      |     |     | Right |      |       |
|                     | Units | Max  | Avg  | CV   | Cons | Grade | Diff | Max | Avg | CV    | Cons | Grade |
| Shoulder Abduction  | lbs   | 52.1 | 46.5 | 9%   | Yes  | _     |      |     |     |       |      |       |
| Test # 1 Baseline   | lbs   | 28.0 | 27.0 | 2%   | Yes  | -     |      |     |     |       |      |       |