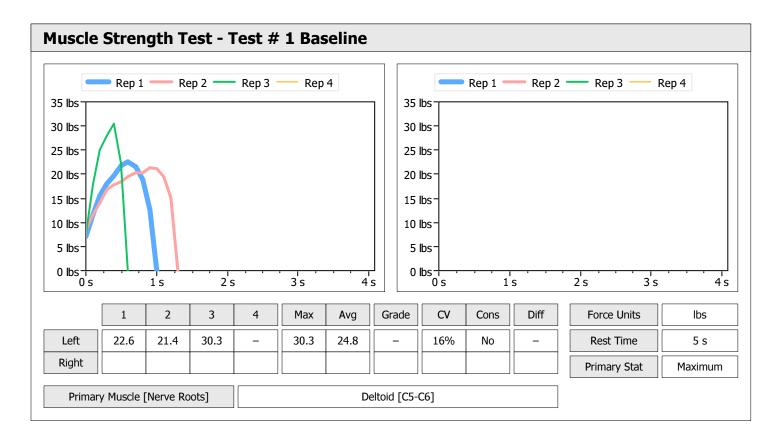

| Muscle Test Summary |       |      |      |    |      |       |      |     |     |    |      |       |
|---------------------|-------|------|------|----|------|-------|------|-----|-----|----|------|-------|
|                     |       | Left |      |    |      |       |      |     |     |    |      |       |
|                     | Units | Max  | Avg  | CV | Cons | Grade | Diff | Max | Avg | CV | Cons | Grade |
| Shoulder Abduction  | lbs   | 23.0 | 22.1 | 4% | Yes  | _     |      |     |     |    |      |       |
| Test # 1 Baseline   | lbs   | 12.5 | 11.8 | 5% | Yes  | _     |      |     |     |    |      |       |