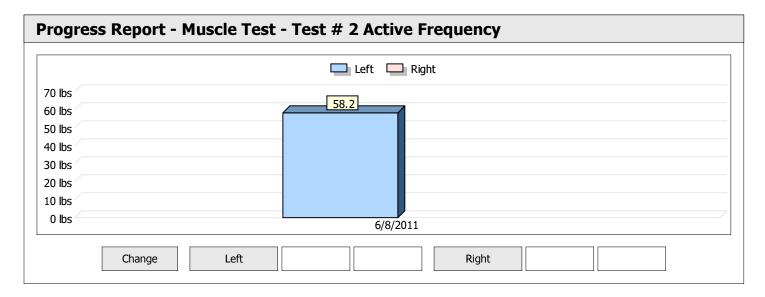

| Muscle Test Summary       |       |      |      |      |      |       |      |     |     |       |      |       |
|---------------------------|-------|------|------|------|------|-------|------|-----|-----|-------|------|-------|
|                           |       |      |      | Left |      |       |      |     |     | Right |      |       |
|                           | Units | Max  | Avg  | CV   | Cons | Grade | Diff | Max | Avg | CV    | Cons | Grade |
| Test # 2 Active Frequency | lbs   | 75.0 | 74.2 | 0%   | Yes  | _     |      |     |     |       |      |       |
| Test # 3 Placebo          | lbs   | 68.3 | 64.1 | 8%   | Yes  | _     |      |     |     |       |      |       |