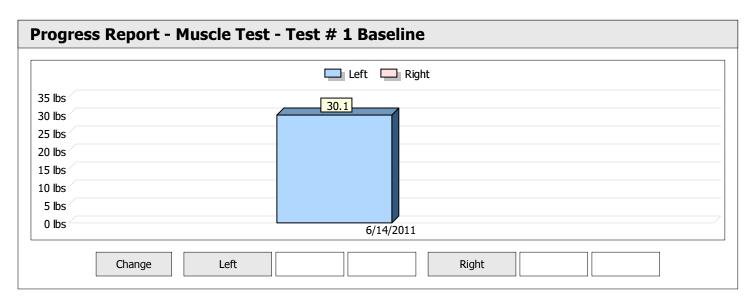

| Muscle Test Summary |       |      |      |    |      |       |      |     |     |    |      |       |
|---------------------|-------|------|------|----|------|-------|------|-----|-----|----|------|-------|
|                     |       | Left |      |    |      |       |      |     |     |    |      |       |
|                     | Units | Max  | Avg  | CV | Cons | Grade | Diff | Max | Avg | CV | Cons | Grade |
| Shoulder Abduction  | lbs   | 34.6 | 33.1 | 4% | Yes  | _     |      |     |     |    |      |       |
| Test # 1 Baseline   | lbs   | 13.5 | 13.1 | 2% | Yes  | _