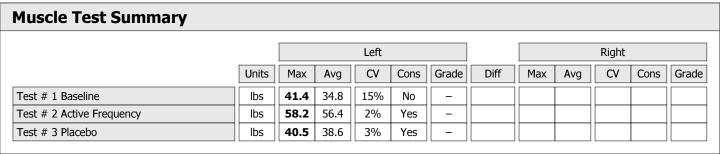

| Muscle Test Summary       |       |      |      |      |      |       |      |     |     |       |      |       |
|---------------------------|-------|------|------|------|------|-------|------|-----|-----|-------|------|-------|
|                           |       |      |      | Left |      |       |      |     |     | Right |      |       |
|                           | Units | Max  | Avg  | CV   | Cons | Grade | Diff | Max | Avg | CV    | Cons | Grade |
| Test # 2 Active Frequency | lbs   | 39.2 | 36.8 | 5%   | Yes  | _     |      |     |     |       |      |       |
| Test # 3 Placebo          | lbs   | 34.8 | 33.3 | 4%   | Yes  | -     |      |     |     |       |      |       |