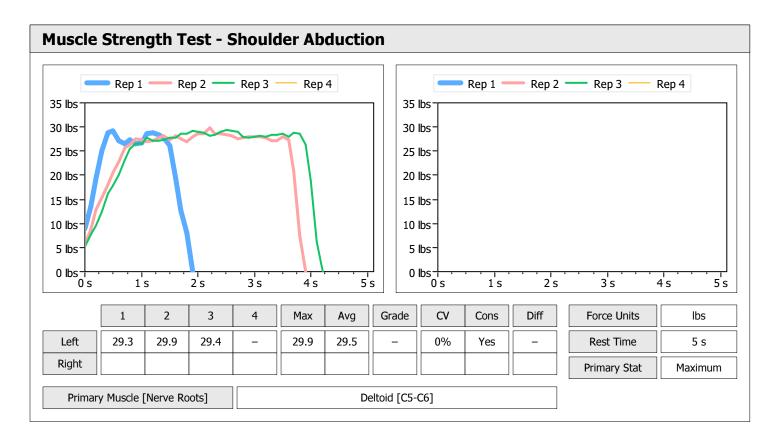

| Muscle Test Summary |       |      |      |      |      |       |      |     |     |       |      |       |
|---------------------|-------|------|------|------|------|-------|------|-----|-----|-------|------|-------|
|                     |       |      |      | Left |      |       |      |     |     | Right |      |       |
|                     | Units | Max  | Avg  | CV   | Cons | Grade | Diff | Max | Avg | CV    | Cons | Grade |
| Shoulder Abduction  | lbs   | 52.1 | 46.5 | 9%   | Yes  | _     |      |     |     |       |      |       |
| Test # 1 Baseline   | lbs   | 28.0 | 27.0 | 2%   | Yes  | -     |      |     |     |       |      |       |