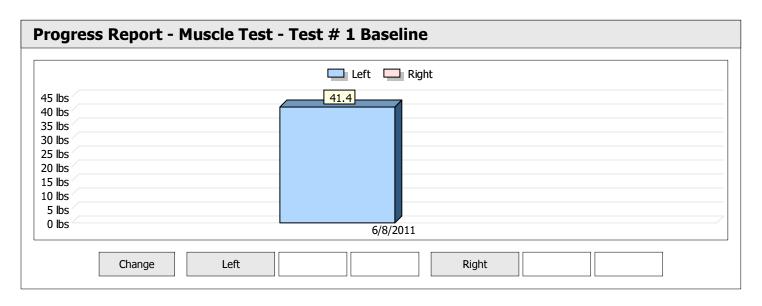

| Muscle Test Summary       |       |      |      |      |      |       |      |     |     |       |      |       |
|---------------------------|-------|------|------|------|------|-------|------|-----|-----|-------|------|-------|
|                           |       |      |      | Left |      |       |      |     |     | Right |      |       |
|                           | Units | Max  | Avg  | CV   | Cons | Grade | Diff | Max | Avg | CV    | Cons | Grade |
| Test # 2 Active Frequency | lbs   | 75.0 | 74.2 | 0%   | Yes  | _     |      |     |     |       |      |       |
| Test # 3 Placebo          | lbs   | 68.3 | 64.1 | 8%   | Yes  | _     |      |     |     |       |      |       |