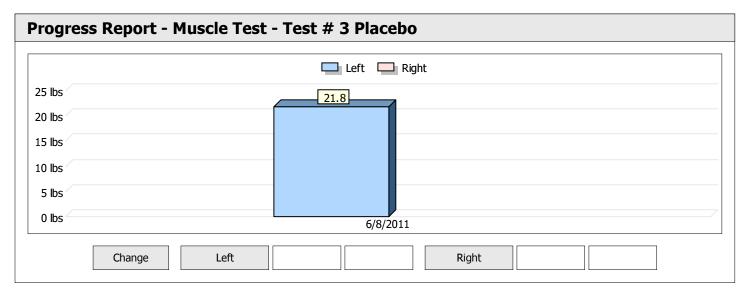

|     |     |       |      |       |



















| Muscle Test Summary       |       |      |      |      |      |       |      |     |     |       |      |       |
|---------------------------|-------|------|------|------|------|-------|------|-----|-----|-------|------|-------|
|                           |       |      |      | Left |      |       |      |     |     | Right |      |       |
|                           | Units | Max  | Avg  | CV   | Cons | Grade | Diff | Max | Avg | CV    | Cons | Grade |
| Test # 2 Active Frequency | lbs   | 46.1 | 43.4 | 5%   | Yes  | -     |      |     |     |       |      |       |
| Test # 3 Placebo          | lbs   | 39.0 | 36.8 | 5%   | Yes  | _     |      |     |     |       |      |       |





































































| Muscle Test Summary       |       |      |      |      |      |       |      |       |     |    |      |       |
|---------------------------|-------|------|------|------|------|-------|------|-------|-----|----|------|-------|
|                           |       |      |      | Left |      |       |      | Right |     |    |      |       |
|                           | Units | Max  | Avg  | CV   | Cons | Grade | Diff | Max   | Avg | CV | Cons | Grade |
| Test # 2 Active Frequency | lbs   | 23.7 | 23.4 | 1%   | Yes  | _     |      |       |     |    |      |       |
| Test # 3 Placebo          | lbs   | 17.9 | 15.7 | 11%  | Yes  | _     |      |       |     |    |      |       |

















































| Muscle Test Summary       |