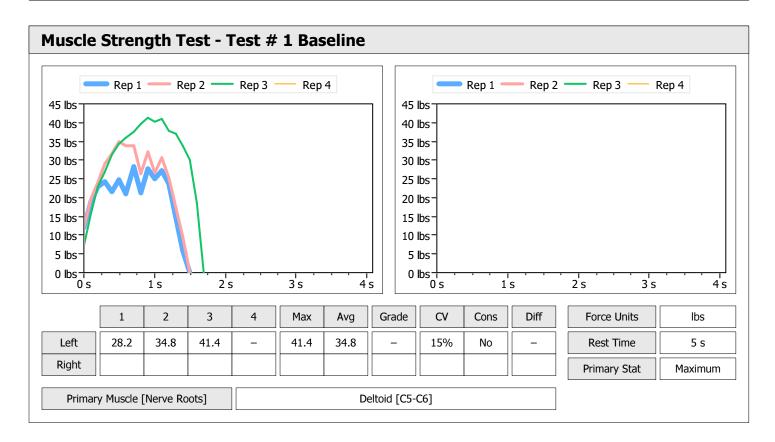

|       |      |                 | Left                 |                                            |                                                                                                                      |                                                                                                                                              | Right                                                                                                                                                     |                                                                                                                                                                                 |                                                                                                                                                                                   |                                                                                                                                                                                                                                 |                                                                                                                                                                                                                                                                                                                                                                                                                                                                                                                                                                                                                                                                                                                                                                                                                                                                                                                                                                                                                                                                                                                 |
|-------|------|-----------------|----------------------|--------------------------------------------|----------------------------------------------------------------------------------------------------------------------|----------------------------------------------------------------------------------------------------------------------------------------------|-----------------------------------------------------------------------------------------------------------------------------------------------------------|---------------------------------------------------------------------------------------------------------------------------------------------------------------------------------|-----------------------------------------------------------------------------------------------------------------------------------------------------------------------------------|---------------------------------------------------------------------------------------------------------------------------------------------------------------------------------------------------------------------------------|-----------------------------------------------------------------------------------------------------------------------------------------------------------------------------------------------------------------------------------------------------------------------------------------------------------------------------------------------------------------------------------------------------------------------------------------------------------------------------------------------------------------------------------------------------------------------------------------------------------------------------------------------------------------------------------------------------------------------------------------------------------------------------------------------------------------------------------------------------------------------------------------------------------------------------------------------------------------------------------------------------------------------------------------------------------------------------------------------------------------|
| Units | Max  | Avg             | CV                   | Cons                                       | Grade                                                                                                                | Diff                                                                                                                                         | Max                                                                                                                                                       | Avg                                                                                                                                                                             | CV                                                                                                                                                                                | Cons                                                                                                                                                                                                                            | Grade                                                                                                                                                                                                                                                                                                                                                                                                                                                                                                                                                                                                                                                                                                                                                                                                                                                                                                                                                                                                                                                                                                           |
| lbs   | 61.3 | 57.6            | 5%                   | Yes                                        | _                                                                                                                    |                                                                                                                                              |                                                                                                                                                           |                                                                                                                                                                                 |                                                                                                                                                                                   |                                                                                                                                                                                                                                 |                                                                                                                                                                                                                                                                                                                                                                                                                                                                                                                                                                                                                                                                                                                                                                                                                                                                                                                                                                                                                                                                                                                 |
| lbs   | 39.6 | 36.0            | 7%                   | Yes                                        | _                                                                                                                    |                                                                                                                                              |                                                                                                                                                           |                                                                                                                                                                                 |                                                                                                                                                                                   |                                                                                                                                                                                                                                 |                                                                                                                                                                                                                                                                                                                                                                                                                                                                                                                                                                                                                                                                                                                                                                                                                                                                                                                                                                                                                                                                                                                 |
|       | lbs  | lbs <b>61.3</b> | lbs <b>61.3</b> 57.6 | Units Max Avg CV    Ibs   61.3   57.6   5% | Units         Max         Avg         CV         Cons           Ibs         61.3         57.6         5%         Yes | Units         Max         Avg         CV         Cons         Grade           Ibs         61.3         57.6         5%         Yes         - | Units         Max         Avg         CV         Cons         Grade         Diff           Ibs         61.3         57.6         5%         Yes         - | Units         Max         Avg         CV         Cons         Grade         Diff         Max           Ibs         61.3         57.6         5%         Yes         -         - | Units         Max         Avg         CV         Cons         Grade         Diff         Max         Avg           Ibs         61.3         57.6         5%         Yes         - | Units         Max         Avg         CV         Cons         Grade         Diff         Max         Avg         CV           Ibs         61.3         57.6         5%         Yes         -                CV               CV | Units         Max         Avg         CV         Cons         Grade         Diff         Max         Avg         CV         Cons           Ibs         61.3         57.6         5%         Yes         -         -         -         -         -         -         -         -         -         -         -         -         -         -         -         -         -         -         -         -         -         -         -         -         -         -         -         -         -         -         -         -         -         -         -         -         -         -         -         -         -         -         -         -         -         -         -         -         -         -         -         -         -         -         -         -         -         -         -         -         -         -         -         -         -         -         -         -         -         -         -         -         -         -         -         -         -         -         -         -         -         -         -         -         -         -         -         - |