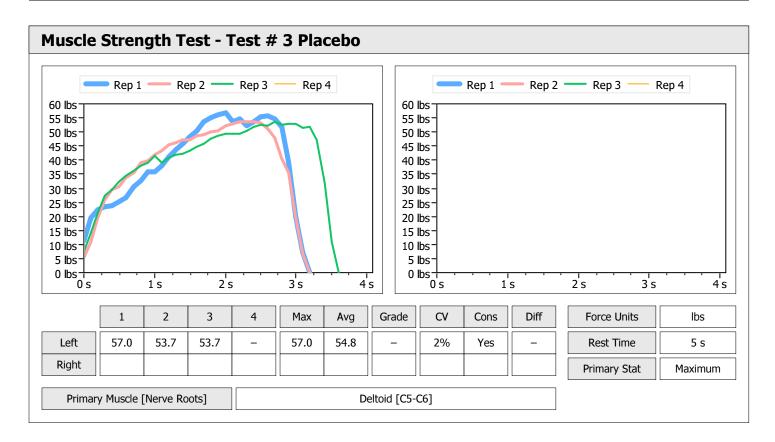

| Muscle Test Summary       |       |      |      |      |      |       |      |     |     |       |      |       |
|---------------------------|-------|------|------|------|------|-------|------|-----|-----|-------|------|-------|
|                           |       |      |      | Left |      |       |      |     |     | Right |      |       |
|                           | Units | Max  | Avg  | CV   | Cons | Grade | Diff | Max | Avg | CV    | Cons | Grade |
| Test # 2 Active Frequency | lbs   | 75.0 | 74.2 | 0%   | Yes  | _     |      |     |     |       |      |       |
| Test # 3 Placebo          | lbs   | 68.3 | 64.1 | 8%   | Yes  | _     |      |     |     |       |      |       |

| Muscle Test Summary       |       |      |      |    |      |       |      |       |     |    |      |       |
|---------------------------|-------|------|------|----|------|-------|------|-------|-----|----|------|-------|
|                           |       | Left |      |    |      |       |      | Right |     |    |      |       |
|                           | Units | Max  | Avg  | CV | Cons | Grade | Diff | Max   | Avg | CV | Cons | Grade |
| Test # 2 Active Frequency | lbs   | 75.0 | 74.2 | 0% | Yes  | _     |      |       |     |    |      |       |
| Test # 3 Placebo          | lbs   | 68.3 | 64.1 | 8% | Yes  | _     |      |       |     |    |      |       |