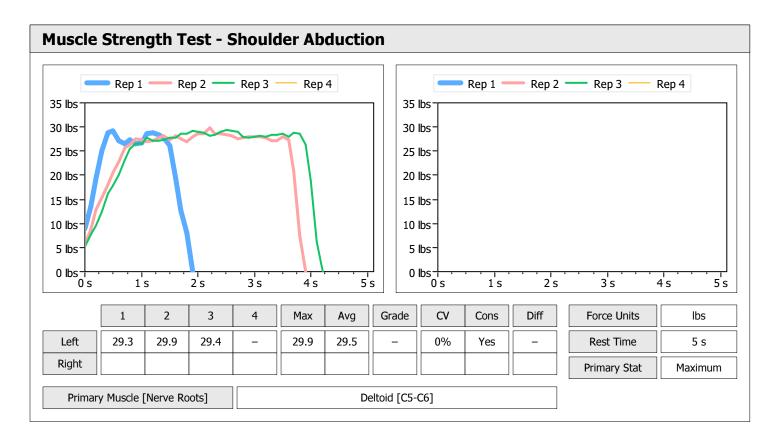

| Muscle Test Summary |       |      |      |    |      |       |      |     |     |    |      |       |
|---------------------|-------|------|------|----|------|-------|------|-----|-----|----|------|-------|
|                     |       | Left |      |    |      |       |      |     |     |    |      |       |
|                     | Units | Max  | Avg  | CV | Cons | Grade | Diff | Max | Avg | CV | Cons | Grade |
| Shoulder Abduction  | lbs   | 23.0 | 22.1 | 4% | Yes  | _     |      |     |     |    |      |       |
| Test # 1 Baseline   | lbs   | 12.5 | 11.8 | 5% | Yes  | _     |      |     |     |    |      |       |