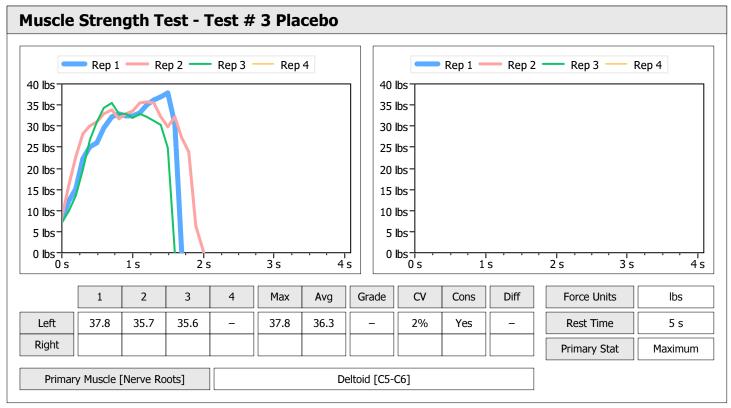

|       |      |                 | Left                 |                                            |                                                                                                                      |                                                                                                                                              | Right                                                                                                                                                     |                                                                                                                                                                                 |                                                                                                                                                                                   |                                                                                                                                                                                                                                 |                                                                                                                                                                                                                                                                                                                                                                                                                                                                                                                                                                                                                                                                                                                                                                                                                                                                                                                                                                                                                                                                                                                 |
|-------|------|-----------------|----------------------|--------------------------------------------|----------------------------------------------------------------------------------------------------------------------|----------------------------------------------------------------------------------------------------------------------------------------------|-----------------------------------------------------------------------------------------------------------------------------------------------------------|---------------------------------------------------------------------------------------------------------------------------------------------------------------------------------|-----------------------------------------------------------------------------------------------------------------------------------------------------------------------------------|---------------------------------------------------------------------------------------------------------------------------------------------------------------------------------------------------------------------------------|-----------------------------------------------------------------------------------------------------------------------------------------------------------------------------------------------------------------------------------------------------------------------------------------------------------------------------------------------------------------------------------------------------------------------------------------------------------------------------------------------------------------------------------------------------------------------------------------------------------------------------------------------------------------------------------------------------------------------------------------------------------------------------------------------------------------------------------------------------------------------------------------------------------------------------------------------------------------------------------------------------------------------------------------------------------------------------------------------------------------|
| Units | Max  | Avg             | CV                   | Cons                                       | Grade                                                                                                                | Diff                                                                                                                                         | Max                                                                                                                                                       | Avg                                                                                                                                                                             | CV                                                                                                                                                                                | Cons                                                                                                                                                                                                                            | Grade                                                                                                                                                                                                                                                                                                                                                                                                                                                                                                                                                                                                                                                                                                                                                                                                                                                                                                                                                                                                                                                                                                           |
| lbs   | 61.3 | 57.6            | 5%                   | Yes                                        | _                                                                                                                    |                                                                                                                                              |                                                                                                                                                           |                                                                                                                                                                                 |                                                                                                                                                                                   |                                                                                                                                                                                                                                 |                                                                                                                                                                                                                                                                                                                                                                                                                                                                                                                                                                                                                                                                                                                                                                                                                                                                                                                                                                                                                                                                                                                 |
| lbs   | 39.6 | 36.0            | 7%                   | Yes                                        | _                                                                                                                    |                                                                                                                                              |                                                                                                                                                           |                                                                                                                                                                                 |                                                                                                                                                                                   |                                                                                                                                                                                                                                 |                                                                                                                                                                                                                                                                                                                                                                                                                                                                                                                                                                                                                                                                                                                                                                                                                                                                                                                                                                                                                                                                                                                 |
|       | lbs  | lbs <b>61.3</b> | lbs <b>61.3</b> 57.6 | Units Max Avg CV    Ibs   61.3   57.6   5% | Units         Max         Avg         CV         Cons           Ibs         61.3         57.6         5%         Yes | Units         Max         Avg         CV         Cons         Grade           Ibs         61.3         57.6         5%         Yes         - | Units         Max         Avg         CV         Cons         Grade         Diff           Ibs         61.3         57.6         5%         Yes         - | Units         Max         Avg         CV         Cons         Grade         Diff         Max           Ibs         61.3         57.6         5%         Yes         -         - | Units         Max         Avg         CV         Cons         Grade         Diff         Max         Avg           Ibs         61.3         57.6         5%         Yes         - | Units         Max         Avg         CV         Cons         Grade         Diff         Max         Avg         CV           Ibs         61.3         57.6         5%         Yes         -                CV               CV | Units         Max         Avg         CV         Cons         Grade         Diff         Max         Avg         CV         Cons           Ibs         61.3         57.6         5%         Yes         -         -         -         -         -         -         -         -         -         -         -         -         -         -         -         -         -         -         -         -         -         -         -         -         -         -         -         -         -         -         -         -         -         -         -         -         -         -         -         -         -         -         -         -         -         -         -         -         -         -         -         -         -         -         -         -         -         -         -         -         -         -         -         -         -         -         -         -         -         -         -         -         -         -         -         -         -         -         -         -         -         -         -         -         -         -         -         - |