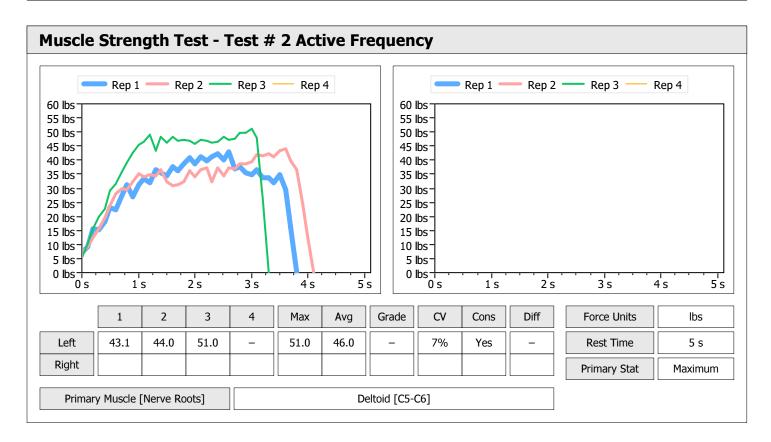

|       |      |                 | Left                 |                                            |                                                                                                                      |                                                                                                                                              | Right                                                                                                                                                     |                                                                                                                                                                                 |                                                                                                                                                                                   |                                                                                                                                                                                                                                 |                                                                                                                                                                                                                                                                                                                                                                                                                                                                                                                                                                                                                                                                                                                                                                                                                                                                                                                                                                                                                                                                                                                 |
|-------|------|-----------------|----------------------|--------------------------------------------|----------------------------------------------------------------------------------------------------------------------|----------------------------------------------------------------------------------------------------------------------------------------------|-----------------------------------------------------------------------------------------------------------------------------------------------------------|---------------------------------------------------------------------------------------------------------------------------------------------------------------------------------|-----------------------------------------------------------------------------------------------------------------------------------------------------------------------------------|---------------------------------------------------------------------------------------------------------------------------------------------------------------------------------------------------------------------------------|-----------------------------------------------------------------------------------------------------------------------------------------------------------------------------------------------------------------------------------------------------------------------------------------------------------------------------------------------------------------------------------------------------------------------------------------------------------------------------------------------------------------------------------------------------------------------------------------------------------------------------------------------------------------------------------------------------------------------------------------------------------------------------------------------------------------------------------------------------------------------------------------------------------------------------------------------------------------------------------------------------------------------------------------------------------------------------------------------------------------|
| Units | Max  | Avg             | CV                   | Cons                                       | Grade                                                                                                                | Diff                                                                                                                                         | Max                                                                                                                                                       | Avg                                                                                                                                                                             | CV                                                                                                                                                                                | Cons                                                                                                                                                                                                                            | Grade                                                                                                                                                                                                                                                                                                                                                                                                                                                                                                                                                                                                                                                                                                                                                                                                                                                                                                                                                                                                                                                                                                           |
| lbs   | 61.3 | 57.6            | 5%                   | Yes                                        | _                                                                                                                    |                                                                                                                                              |                                                                                                                                                           |                                                                                                                                                                                 |                                                                                                                                                                                   |                                                                                                                                                                                                                                 |                                                                                                                                                                                                                                                                                                                                                                                                                                                                                                                                                                                                                                                                                                                                                                                                                                                                                                                                                                                                                                                                                                                 |
| lbs   | 39.6 | 36.0            | 7%                   | Yes                                        | _                                                                                                                    |                                                                                                                                              |                                                                                                                                                           |                                                                                                                                                                                 |                                                                                                                                                                                   |                                                                                                                                                                                                                                 |                                                                                                                                                                                                                                                                                                                                                                                                                                                                                                                                                                                                                                                                                                                                                                                                                                                                                                                                                                                                                                                                                                                 |
|       | lbs  | lbs <b>61.3</b> | lbs <b>61.3</b> 57.6 | Units Max Avg CV    Ibs   61.3   57.6   5% | Units         Max         Avg         CV         Cons           Ibs         61.3         57.6         5%         Yes | Units         Max         Avg         CV         Cons         Grade           Ibs         61.3         57.6         5%         Yes         - | Units         Max         Avg         CV         Cons         Grade         Diff           Ibs         61.3         57.6         5%         Yes         - | Units         Max         Avg         CV         Cons         Grade         Diff         Max           Ibs         61.3         57.6         5%         Yes         -         - | Units         Max         Avg         CV         Cons         Grade         Diff         Max         Avg           Ibs         61.3         57.6         5%         Yes         - | Units         Max         Avg         CV         Cons         Grade         Diff         Max         Avg         CV           Ibs         61.3         57.6         5%         Yes         -                CV               CV | Units         Max         Avg         CV         Cons         Grade         Diff         Max         Avg         CV         Cons           Ibs         61.3         57.6         5%         Yes         -         -         -         -         -         -         -         -         -         -         -         -         -         -         -         -         -         -         -         -         -         -         -         -         -         -         -         -         -         -         -         -         -         -         -         -         -         -         -         -         -         -         -         -         -         -         -         -         -         -         -         -         -         -         -         -         -         -         -         -         -         -         -         -         -         -         -         -         -         -         -         -         -         -         -         -         -         -         -         -         -         -         -         -         -         -         -         - |