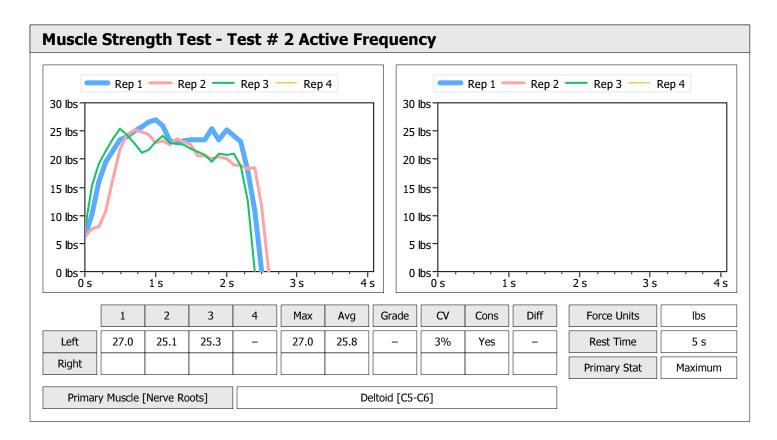

| Muscle Test Summary       |       |      |      |      |      |       |      |     |     |       |      |       |
|---------------------------|-------|------|------|------|------|-------|------|-----|-----|-------|------|-------|
|                           |       |      |      | Left |      |       |      |     |     | Right |      |       |
|                           | Units | Max  | Avg  | CV   | Cons | Grade | Diff | Max | Avg | CV    | Cons | Grade |
| Test # 2 Active Frequency | lbs   | 26.6 | 25.4 | 3%   | Yes  | _     |      |     |     |       |      |       |
| Test # 3 Placebo          | lbs   | 20.5 | 19.8 | 2%   | Yes  | -     |      |     |     |       |      |       |