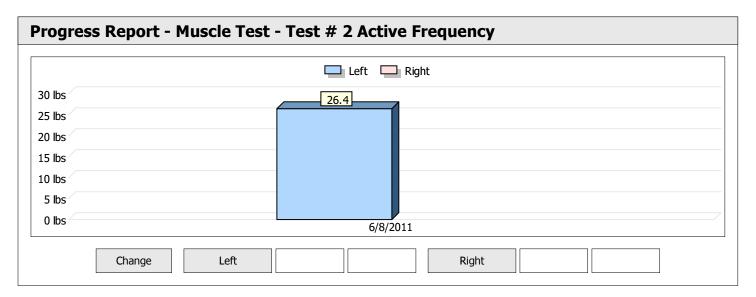

| Muscle Test Summary       |       |      |      |      |      |       |      |     |     |       |      |       |
|---------------------------|-------|------|------|------|------|-------|------|-----|-----|-------|------|-------|
|                           |       |      |      | Left |      |       |      |     |     | Right |      |       |
|                           | Units | Max  | Avg  | CV   | Cons | Grade | Diff | Max | Avg | CV    | Cons | Grade |
| Test # 2 Active Frequency | lbs   | 26.6 | 25.4 | 3%   | Yes  | _     |      |     |     |       |      |       |
| Test # 3 Placebo          | lbs   | 20.5 | 19.8 | 2%   | Yes  | -     |      |     |     |       |      |       |