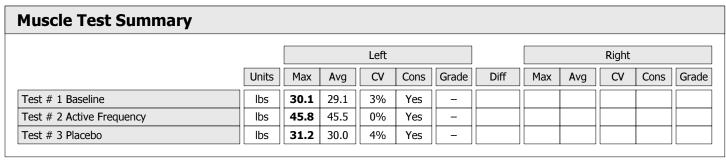

| Muscle Test Summary       |       |      |      |      |      |       |      |     |     |       |      |       |
|---------------------------|-------|------|------|------|------|-------|------|-----|-----|-------|------|-------|
|                           |       |      |      | Left |      |       |      |     |     | Right |      |       |
|                           | Units | Max  | Avg  | CV   | Cons | Grade | Diff | Max | Avg | CV    | Cons | Grade |
| Test # 2 Active Frequency | lbs   | 38.5 | 35.1 | 11%  | Yes  | _     |      |     |     |       |      |       |
| Test # 3 Placebo          | lbs   | 31.7 | 30.1 | 4%   | Yes  | _     |      |     |     |       |      |       |