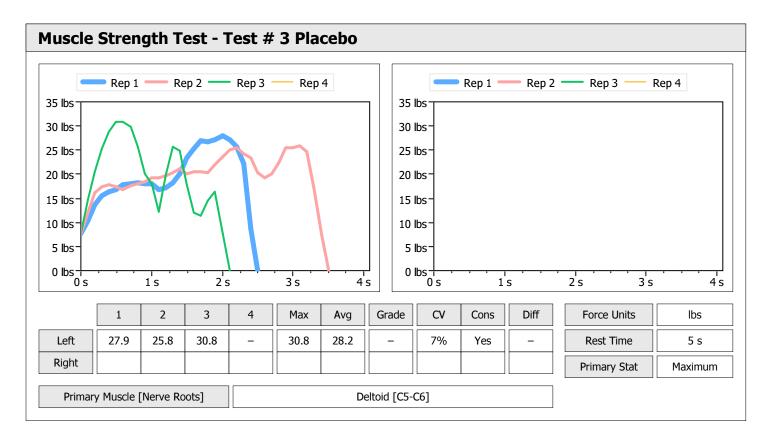

| Muscle Test Summary       |       |      |      |      |      |       |      |     |     |       |      |       |
|---------------------------|-------|------|------|------|------|-------|------|-----|-----|-------|------|-------|
|                           |       |      |      | Left |      |       |      |     |     | Right |      |       |
|                           | Units | Max  | Avg  | CV   | Cons | Grade | Diff | Max | Avg | CV    | Cons | Grade |
| Test # 2 Active Frequency | lbs   | 26.6 | 25.4 | 3%   | Yes  | _     |      |     |     |       |      |       |
| Test # 3 Placebo          | lbs   | 20.5 | 19.8 | 2%   | Yes  | -     |      |     |     |       |      |       |