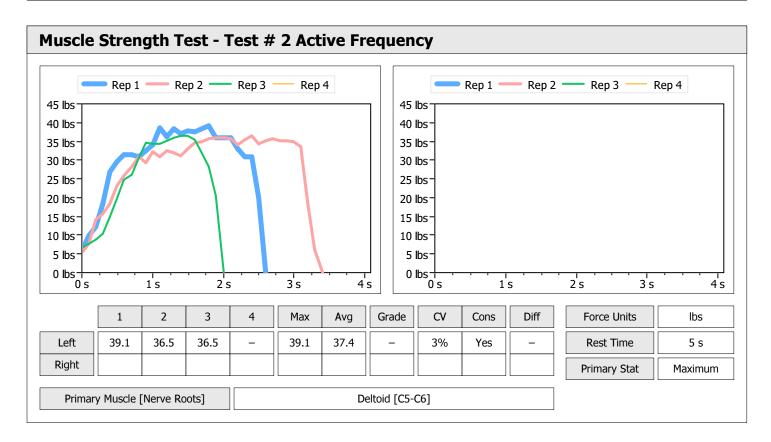

|       |      |                 | Left                 |                                            |                                                                                                                      |                                                                                                                                              | Right                                                                                                                                                     |                                                                                                                                                                                 |                                                                                                                                                                                   |                                                                                                                                                                                                                                 |                                                                                                                                                                                                                                                                                                                                                                                                                                                                                                                                                                                                                                                                                                                                                                                                                                                                                                                                                                                                                                                                                                                 |
|-------|------|-----------------|----------------------|--------------------------------------------|----------------------------------------------------------------------------------------------------------------------|----------------------------------------------------------------------------------------------------------------------------------------------|-----------------------------------------------------------------------------------------------------------------------------------------------------------|---------------------------------------------------------------------------------------------------------------------------------------------------------------------------------|-----------------------------------------------------------------------------------------------------------------------------------------------------------------------------------|---------------------------------------------------------------------------------------------------------------------------------------------------------------------------------------------------------------------------------|-----------------------------------------------------------------------------------------------------------------------------------------------------------------------------------------------------------------------------------------------------------------------------------------------------------------------------------------------------------------------------------------------------------------------------------------------------------------------------------------------------------------------------------------------------------------------------------------------------------------------------------------------------------------------------------------------------------------------------------------------------------------------------------------------------------------------------------------------------------------------------------------------------------------------------------------------------------------------------------------------------------------------------------------------------------------------------------------------------------------|
| Units | Max  | Avg             | CV                   | Cons                                       | Grade                                                                                                                | Diff                                                                                                                                         | Max                                                                                                                                                       | Avg                                                                                                                                                                             | CV                                                                                                                                                                                | Cons                                                                                                                                                                                                                            | Grade                                                                                                                                                                                                                                                                                                                                                                                                                                                                                                                                                                                                                                                                                                                                                                                                                                                                                                                                                                                                                                                                                                           |
| lbs   | 61.3 | 57.6            | 5%                   | Yes                                        | _                                                                                                                    |                                                                                                                                              |                                                                                                                                                           |                                                                                                                                                                                 |                                                                                                                                                                                   |                                                                                                                                                                                                                                 |                                                                                                                                                                                                                                                                                                                                                                                                                                                                                                                                                                                                                                                                                                                                                                                                                                                                                                                                                                                                                                                                                                                 |
| lbs   | 39.6 | 36.0            | 7%                   | Yes                                        | _                                                                                                                    |                                                                                                                                              |                                                                                                                                                           |                                                                                                                                                                                 |                                                                                                                                                                                   |                                                                                                                                                                                                                                 |                                                                                                                                                                                                                                                                                                                                                                                                                                                                                                                                                                                                                                                                                                                                                                                                                                                                                                                                                                                                                                                                                                                 |
|       | lbs  | lbs <b>61.3</b> | lbs <b>61.3</b> 57.6 | Units Max Avg CV    Ibs   61.3   57.6   5% | Units         Max         Avg         CV         Cons           Ibs         61.3         57.6         5%         Yes | Units         Max         Avg         CV         Cons         Grade           Ibs         61.3         57.6         5%         Yes         - | Units         Max         Avg         CV         Cons         Grade         Diff           Ibs         61.3         57.6         5%         Yes         - | Units         Max         Avg         CV         Cons         Grade         Diff         Max           Ibs         61.3         57.6         5%         Yes         -         - | Units         Max         Avg         CV         Cons         Grade         Diff         Max         Avg           Ibs         61.3         57.6         5%         Yes         - | Units         Max         Avg         CV         Cons         Grade         Diff         Max         Avg         CV           Ibs         61.3         57.6         5%         Yes         -                CV               CV | Units         Max         Avg         CV         Cons         Grade         Diff         Max         Avg         CV         Cons           Ibs         61.3         57.6         5%         Yes         -         -         -         -         -         -         -         -         -         -         -         -         -         -         -         -         -         -         -         -         -         -         -         -         -         -         -         -         -         -         -         -         -         -         -         -         -         -         -         -         -         -         -         -         -         -         -         -         -         -         -         -         -         -         -         -         -         -         -         -         -         -         -         -         -         -         -         -         -         -         -         -         -         -         -         -         -         -         -         -         -         -         -         -         -         -         -         - |