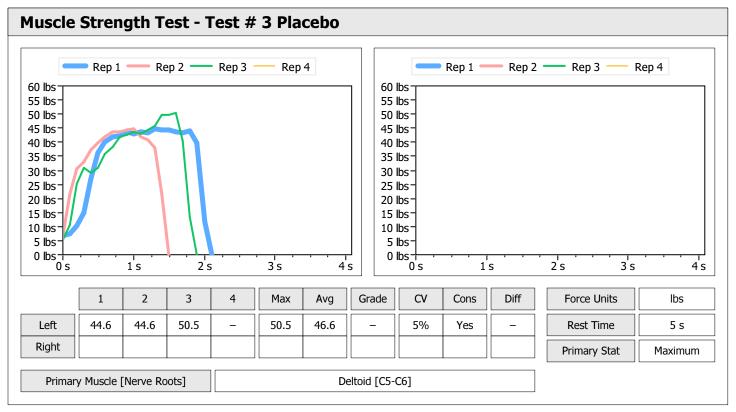

| Muscle Test Summary       |       |      |      |      |      |       |      |     |     |       |      |       |
|---------------------------|-------|------|------|------|------|-------|------|-----|-----|-------|------|-------|
|                           |       |      |      | Left |      |       |      |     |     | Right |      |       |
|                           | Units | Max  | Avg  | CV   | Cons | Grade | Diff | Max | Avg | CV    | Cons | Grade |
| Test # 2 Active Frequency | lbs   | 46.1 | 43.4 | 5%   | Yes  | -     |      |     |     |       |      |       |
| Test # 3 Placebo          | lbs   | 39.0 | 36.8 | 5%   | Yes  | _     |      |     |     |       |      |       |