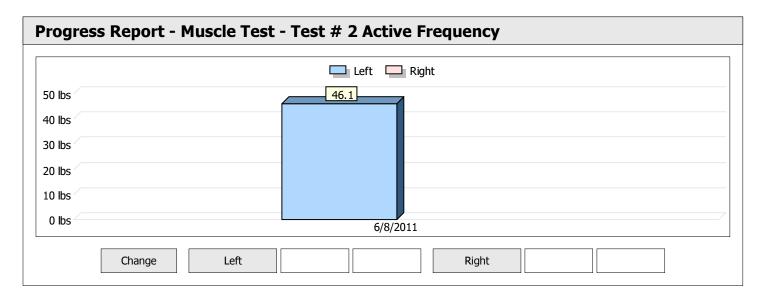

| Muscle Test Summary       |       |      |      |      |      |       |      |     |     |       |      |       |
|---------------------------|-------|------|------|------|------|-------|------|-----|-----|-------|------|-------|
|                           |       |      |      | Left |      |       |      |     |     | Right |      |       |
|                           | Units | Max  | Avg  | CV   | Cons | Grade | Diff | Max | Avg | CV    | Cons | Grade |
| Test # 2 Active Frequency | lbs   | 46.1 | 43.4 | 5%   | Yes  | -     |      |     |     |       |      |       |
| Test # 3 Placebo          | lbs   | 39.0 | 36.8 | 5%   | Yes  | _     |      |     |     |       |      |       |