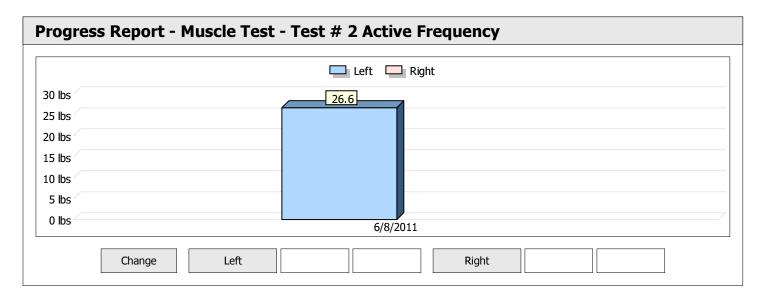

| Muscle Test Summary       |       |      |      |      |      |       |      |     |     |       |      |       |
|---------------------------|-------|------|------|------|------|-------|------|-----|-----|-------|------|-------|
|                           |       |      |      | Left |      |       |      |     |     | Right |      |       |
|                           | Units | Max  | Avg  | CV   | Cons | Grade | Diff | Max | Avg | CV    | Cons | Grade |
| Test # 2 Active Frequency | lbs   | 26.6 | 25.4 | 3%   | Yes  | _     |      |     |     |       |      |       |
| Test # 3 Placebo          | lbs   | 20.5 | 19.8 | 2%   | Yes  | -     |      |     |     |       |      |       |