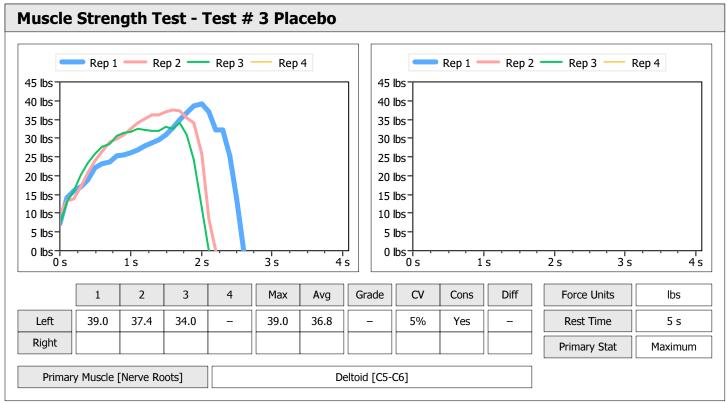

| Muscle Test Summary       |       |      |      |      |      |       |      |     |     |       |      |       |
|---------------------------|-------|------|------|------|------|-------|------|-----|-----|-------|------|-------|
|                           |       |      |      | Left |      |       |      |     |     | Right |      |       |
|                           | Units | Max  | Avg  | CV   | Cons | Grade | Diff | Max | Avg | CV    | Cons | Grade |
| Test # 2 Active Frequency | lbs   | 46.1 | 43.4 | 5%   | Yes  | -     |      |     |     |       |      |       |
| Test # 3 Placebo          | lbs   | 39.0 | 36.8 | 5%   | Yes  | _     |      |     |     |       |      |       |

| Muscle Test Summary       |       |      |      |    |      |       |      |       |     |    |      |       |  |
|---------------------------|-------|------|------|----|------|-------|------|-------|-----|----|------|-------|--|
|                           |       | Left |      |    |      |       |      | Right |     |    |      |       |  |
|                           | Units | Max  | Avg  | CV | Cons | Grade | Diff | Max   | Avg | CV | Cons | Grade |  |
| Test # 2 Active Frequency | lbs   | 46.1 | 43.4 | 5% | Yes  | -     |      |       |     |    |      |       |  |
| Test # 3 Placebo          | lbs   | 39.0 | 36.8 | 5% | Yes  | _     |      |       |     |    |      |       |  |