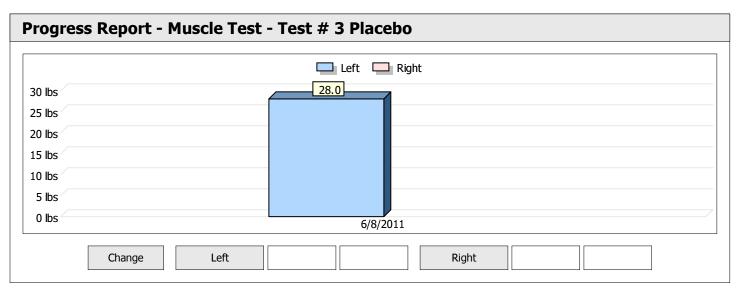

| Muscle Test Summary       |       |      |      |      |      |       |      |     |     |       |      |       |
|---------------------------|-------|------|------|------|------|-------|------|-----|-----|-------|------|-------|
|                           |       |      |      | Left |      |       |      |     |     | Right |      |       |
|                           | Units | Max  | Avg  | CV   | Cons | Grade | Diff | Max | Avg | CV    | Cons | Grade |
| Test # 2 Active Frequency | lbs   | 30.0 | 28.7 | 3%   | Yes  | _     |      |     |     |       |      |       |
| Test # 3 Placebo          | lbs   | 22.5 | 21.0 | 7%   | Yes  | _     |      |     |     |       |      |       |