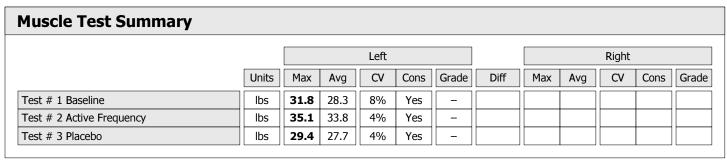

| Muscle Test Summary       |       |      |      |      |      |       |      |     |     |       |      |       |
|---------------------------|-------|------|------|------|------|-------|------|-----|-----|-------|------|-------|
|                           |       |      |      | Left |      |       |      |     |     | Right |      |       |
|                           | Units | Max  | Avg  | CV   | Cons | Grade | Diff | Max | Avg | CV    | Cons | Grade |
| Test # 2 Active Frequency | lbs   | 38.5 | 35.1 | 11%  | Yes  | _     |      |     |     |       |      |       |
| Test # 3 Placebo          | lbs   | 31.7 | 30.1 | 4%   | Yes  | _     |      |     |     |       |      |       |