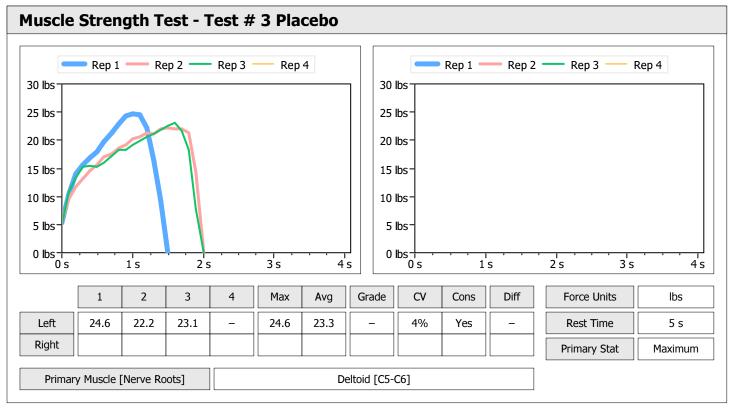

|       |      |                 | Left                 |                                           |                                                                                                                      |                                                                                                                                              | Right                                                                                                                                                     |                                                                                                                                                                       |                                                                                                                                                                                   |                                                                                                                                                                                              |                                                                                                                                                                                                                                                                                                                                                                                                                                                                                                                                                                                                                                                                                                                                                                                                                                                                                                                                                                                                                                                                                                                 |
|-------|------|-----------------|----------------------|-------------------------------------------|----------------------------------------------------------------------------------------------------------------------|----------------------------------------------------------------------------------------------------------------------------------------------|-----------------------------------------------------------------------------------------------------------------------------------------------------------|-----------------------------------------------------------------------------------------------------------------------------------------------------------------------|-----------------------------------------------------------------------------------------------------------------------------------------------------------------------------------|----------------------------------------------------------------------------------------------------------------------------------------------------------------------------------------------|-----------------------------------------------------------------------------------------------------------------------------------------------------------------------------------------------------------------------------------------------------------------------------------------------------------------------------------------------------------------------------------------------------------------------------------------------------------------------------------------------------------------------------------------------------------------------------------------------------------------------------------------------------------------------------------------------------------------------------------------------------------------------------------------------------------------------------------------------------------------------------------------------------------------------------------------------------------------------------------------------------------------------------------------------------------------------------------------------------------------|
| Units | Max  | Avg             | CV                   | Cons                                      | Grade                                                                                                                | Diff                                                                                                                                         | Max                                                                                                                                                       | Avg                                                                                                                                                                   | CV                                                                                                                                                                                | Cons                                                                                                                                                                                         | Grade                                                                                                                                                                                                                                                                                                                                                                                                                                                                                                                                                                                                                                                                                                                                                                                                                                                                                                                                                                                                                                                                                                           |
| lbs   | 50.7 | 48.1            | 5%                   | Yes                                       | _                                                                                                                    |                                                                                                                                              |                                                                                                                                                           |                                                                                                                                                                       |                                                                                                                                                                                   |                                                                                                                                                                                              |                                                                                                                                                                                                                                                                                                                                                                                                                                                                                                                                                                                                                                                                                                                                                                                                                                                                                                                                                                                                                                                                                                                 |
| lbs   | 41.0 | 38.4            | 8%                   | Yes                                       | -                                                                                                                    |                                                                                                                                              |                                                                                                                                                           |                                                                                                                                                                       |                                                                                                                                                                                   |                                                                                                                                                                                              |                                                                                                                                                                                                                                                                                                                                                                                                                                                                                                                                                                                                                                                                                                                                                                                                                                                                                                                                                                                                                                                                                                                 |
|       | lbs  | lbs <b>50.7</b> | lbs <b>50.7</b> 48.1 | Units Max Avg CV  Ibs <b>50.7</b> 48.1 5% | Units         Max         Avg         CV         Cons           Ibs         50.7         48.1         5%         Yes | Units         Max         Avg         CV         Cons         Grade           Ibs         50.7         48.1         5%         Yes         - | Units         Max         Avg         CV         Cons         Grade         Diff           Ibs         50.7         48.1         5%         Yes         - | Units         Max         Avg         CV         Cons         Grade         Diff         Max           Ibs         50.7         48.1         5%         Yes         - | Units         Max         Avg         CV         Cons         Grade         Diff         Max         Avg           Ibs         50.7         48.1         5%         Yes         - | Units         Max         Avg         CV         Cons         Grade         Diff         Max         Avg         CV           Ibs         50.7         48.1         5%         Yes         - | Units         Max         Avg         CV         Cons         Grade         Diff         Max         Avg         CV         Cons           Ibs         50.7         48.1         5%         Yes         -         -         -         -         -         -         -         -         -         -         -         -         -         -         -         -         -         -         -         -         -         -         -         -         -         -         -         -         -         -         -         -         -         -         -         -         -         -         -         -         -         -         -         -         -         -         -         -         -         -         -         -         -         -         -         -         -         -         -         -         -         -         -         -         -         -         -         -         -         -         -         -         -         -         -         -         -         -         -         -         -         -         -         -         -         -         -         - |