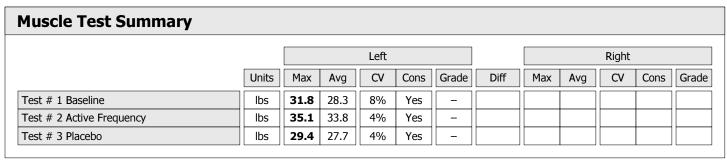

| Muscle Test Summary       |       |      |      |      |      |       |      |     |     |       |      |       |
|---------------------------|-------|------|------|------|------|-------|------|-----|-----|-------|------|-------|
|                           |       |      |      | Left |      |       |      |     |     | Right |      |       |
|                           | Units | Max  | Avg  | CV   | Cons | Grade | Diff | Max | Avg | CV    | Cons | Grade |
| Test # 2 Active Frequency | lbs   | 75.0 | 74.2 | 0%   | Yes  | _     |      |     |     |       |      |       |
| Test # 3 Placebo          | lbs   | 68.3 | 64.1 | 8%   | Yes  | _     |      |     |     |       |      |       |

| Muscle Test Summary       |       |      |      |    |      |       |      |       |     |    |      |       |
|---------------------------|-------|------|------|----|------|-------|------|-------|-----|----|------|-------|
|                           |       | Left |      |    |      |       |      | Right |     |    |      |       |
|                           | Units | Max  | Avg  | CV | Cons | Grade | Diff | Max   | Avg | CV | Cons | Grade |
| Test # 2 Active Frequency | lbs   | 75.0 | 74.2 | 0% | Yes  | _     |      |       |     |    |      |       |
| Test # 3 Placebo          | lbs   | 68.3 | 64.1 | 8% | Yes  | _     |      |       |     |    |      |       |