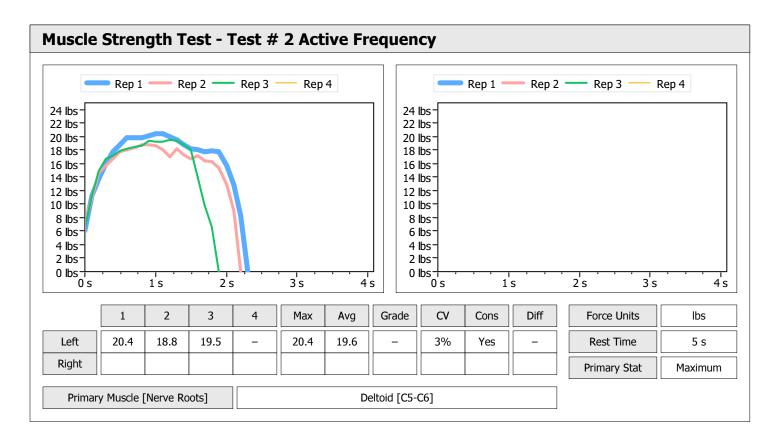

| Muscle Test Summary       |       |      |      |      |      |       |      |     |     |       |      |       |
|---------------------------|-------|------|------|------|------|-------|------|-----|-----|-------|------|-------|
|                           |       |      |      | Left |      |       |      |     |     | Right |      |       |
|                           | Units | Max  | Avg  | CV   | Cons | Grade | Diff | Max | Avg | CV    | Cons | Grade |
| Test # 2 Active Frequency | lbs   | 20.4 | 20.0 | 1%   | Yes  | _     |      |     |     |       |      |       |
| Test # 3 Placebo          | lbs   | 20.4 | 18.6 | 6%   | Yes  | _     |      |     |     |       |      |       |