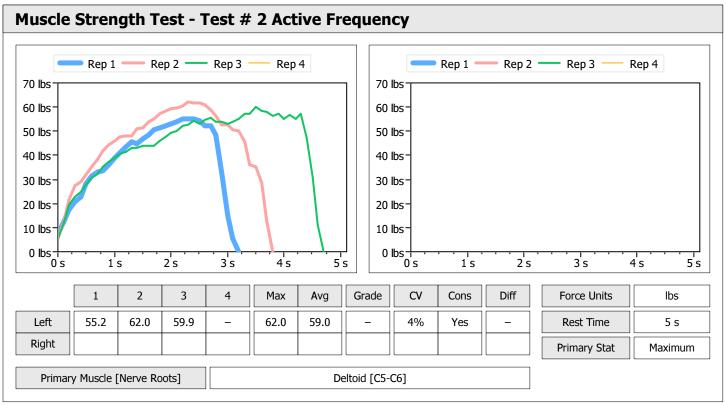

| Muscle Test Summary       |       |      |      |      |      |       |      |     |     |       |      |       |
|---------------------------|-------|------|------|------|------|-------|------|-----|-----|-------|------|-------|
|                           |       |      |      | Left |      |       |      |     |     | Right |      |       |
|                           | Units | Max  | Avg  | CV   | Cons | Grade | Diff | Max | Avg | CV    | Cons | Grade |
| Test # 2 Active Frequency | lbs   | 75.0 | 74.2 | 0%   | Yes  | _     |      |     |     |       |      |       |
| Test # 3 Placebo          | lbs   | 68.3 | 64.1 | 8%   | Yes  | _     |      |     |     |       |      |       |

| Muscle Test Summary       |       |      |      |    |      |       |      |       |     |    |      |       |
|---------------------------|-------|------|------|----|------|-------|------|-------|-----|----|------|-------|
|                           |       | Left |      |    |      |       |      | Right |     |    |      |       |
|                           | Units | Max  | Avg  | CV | Cons | Grade | Diff | Max   | Avg | CV | Cons | Grade |
| Test # 2 Active Frequency | lbs   | 75.0 | 74.2 | 0% | Yes  | _     |      |       |     |    |      |       |
| Test # 3 Placebo          | lbs   | 68.3 | 64.1 | 8% | Yes  | _     |      |       |     |    |      |       |