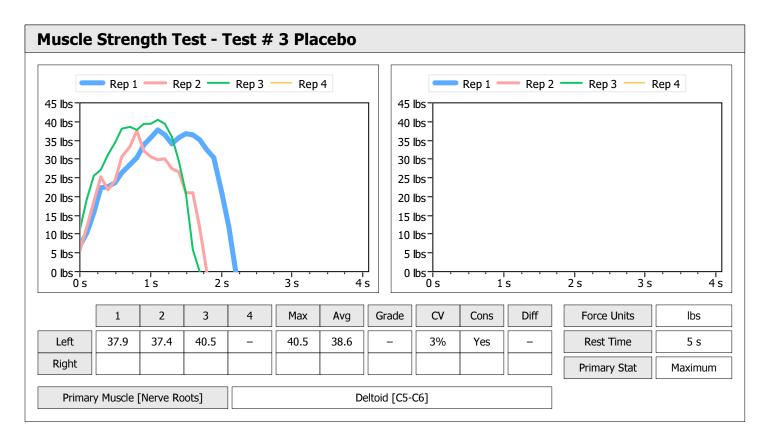

| Muscle Test Summary       |       |      |      |      |      |       |      |     |     |       |      |       |
|---------------------------|-------|------|------|------|------|-------|------|-----|-----|-------|------|-------|
|                           |       |      |      | Left |      |       |      |     |     | Right |      |       |
|                           | Units | Max  | Avg  | CV   | Cons | Grade | Diff | Max | Avg | CV    | Cons | Grade |
| Test # 2 Active Frequency | lbs   | 39.2 | 36.8 | 5%   | Yes  | _     |      |     |     |       |      |       |
| Test # 3 Placebo          | lbs   | 34.8 | 33.3 | 4%   | Yes  | -     |      |     |     |       |      |       |