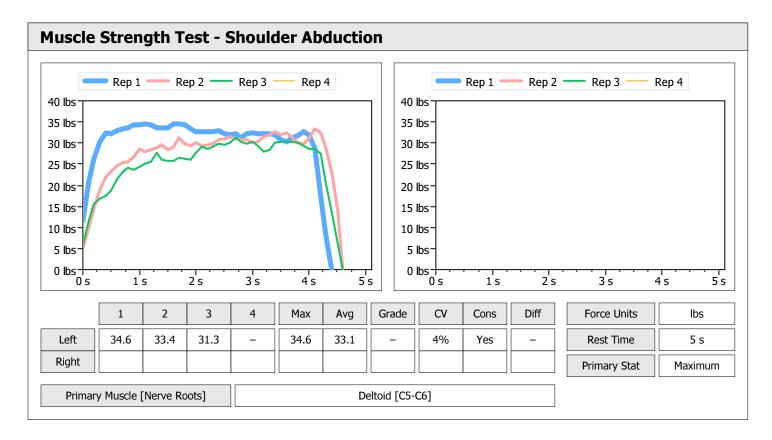

| Muscle Test Summary |       |      |      |    |      |       |      |     |     |    |      |       |
|---------------------|-------|------|------|----|------|-------|------|-----|-----|----|------|-------|
|                     |       | Left |      |    |      |       |      |     |     |    |      |       |
|                     | Units | Max  | Avg  | CV | Cons | Grade | Diff | Max | Avg | CV | Cons | Grade |
| Shoulder Abduction  | lbs   | 34.6 | 33.1 | 4% | Yes  | _     |      |     |     |    |      |       |
| Test # 1 Baseline   | lbs   | 13.5 | 13.1 | 2% | Yes  | _     |      |     |     |    |      |       |