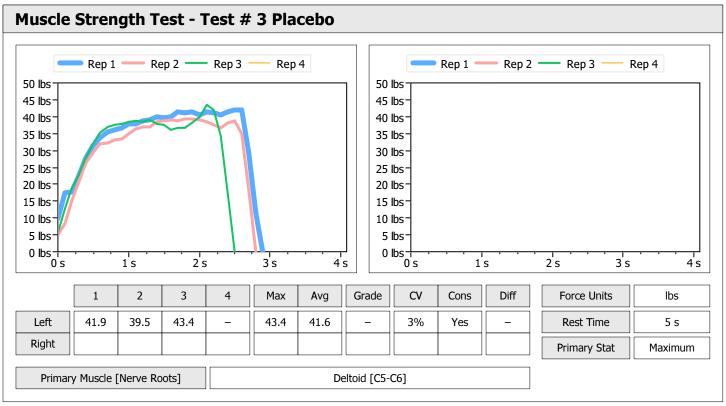

|       |      |                 | Left                 |                                            |                                                                                                                      |                                                                                                                                              |                                                                                                                                                           |                                                                                                                                                                                 | Right                                                                                                                                                                             |                                                                                                                                                                                                                                 |                                                                                                                                                                                                                                         |
|-------|------|-----------------|----------------------|--------------------------------------------|----------------------------------------------------------------------------------------------------------------------|----------------------------------------------------------------------------------------------------------------------------------------------|-----------------------------------------------------------------------------------------------------------------------------------------------------------|---------------------------------------------------------------------------------------------------------------------------------------------------------------------------------|-----------------------------------------------------------------------------------------------------------------------------------------------------------------------------------|---------------------------------------------------------------------------------------------------------------------------------------------------------------------------------------------------------------------------------|-----------------------------------------------------------------------------------------------------------------------------------------------------------------------------------------------------------------------------------------|
| Units | Max  | Avg             | CV                   | Cons                                       | Grade                                                                                                                | Diff                                                                                                                                         | Max                                                                                                                                                       | Avg                                                                                                                                                                             | CV                                                                                                                                                                                | Cons                                                                                                                                                                                                                            | Grade                                                                                                                                                                                                                                   |
| lbs   | 46.7 | 43.2            | 7%                   | Yes                                        | _                                                                                                                    |                                                                                                                                              |                                                                                                                                                           |                                                                                                                                                                                 |                                                                                                                                                                                   |                                                                                                                                                                                                                                 |                                                                                                                                                                                                                                         |
| lbs   | 43.4 | 41.6            | 3%                   | Yes                                        | _                                                                                                                    |                                                                                                                                              |                                                                                                                                                           |                                                                                                                                                                                 |                                                                                                                                                                                   |                                                                                                                                                                                                                                 |                                                                                                                                                                                                                                         |
|       | lbs  | lbs <b>46.7</b> | lbs <b>46.7</b> 43.2 | Units Max Avg CV    Ibs   46.7   43.2   7% | Units         Max         Avg         CV         Cons           Ibs         46.7         43.2         7%         Yes | Units         Max         Avg         CV         Cons         Grade           Ibs         46.7         43.2         7%         Yes         — | Units         Max         Avg         CV         Cons         Grade         Diff           Ibs         46.7         43.2         7%         Yes         - | Units         Max         Avg         CV         Cons         Grade         Diff         Max           Ibs         46.7         43.2         7%         Yes         -         - | Units         Max         Avg         CV         Cons         Grade         Diff         Max         Avg           Ibs         46.7         43.2         7%         Yes         - | Units         Max         Avg         CV         Cons         Grade         Diff         Max         Avg         CV           Ibs         46.7         43.2         7%         Yes         -                CV               CV | Units         Max         Avg         CV         Cons         Grade         Diff         Max         Avg         CV         Cons           Ibs         46.7         43.2         7%         Yes         —         —         —         — |