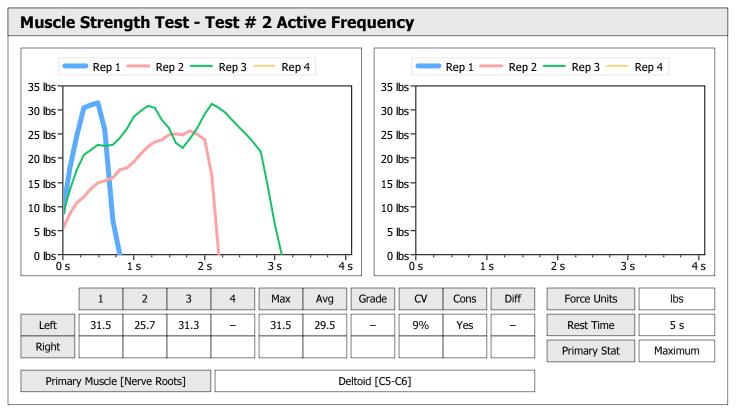

| Muscle Test Summary       |       |      |      |      |      |       |      |     |     |       |      |       |
|---------------------------|-------|------|------|------|------|-------|------|-----|-----|-------|------|-------|
|                           |       |      |      | Left |      |       |      |     |     | Right |      |       |
|                           | Units | Max  | Avg  | CV   | Cons | Grade | Diff | Max | Avg | CV    | Cons | Grade |
| Test # 2 Active Frequency | lbs   | 26.6 | 25.4 | 3%   | Yes  | _     |      |     |     |       |      |       |
| Test # 3 Placebo          | lbs   | 20.5 | 19.8 | 2%   | Yes  | -     |      |     |     |       |      |       |