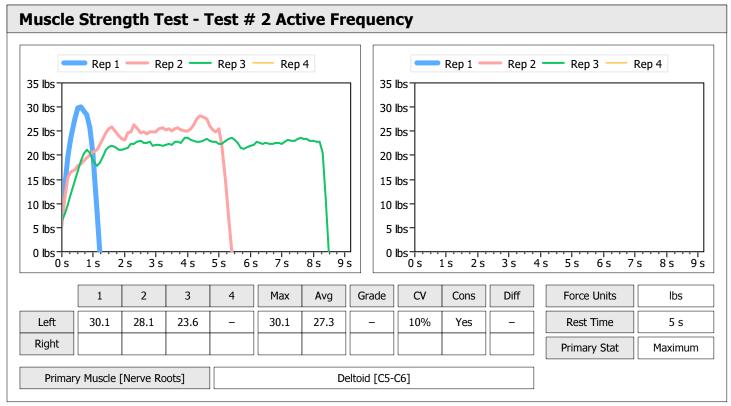

| Muscle Test Summary       |       |      |      |      |      |       |      |     |     |       |      |       |
|---------------------------|-------|------|------|------|------|-------|------|-----|-----|-------|------|-------|
|                           |       |      |      | Left |      |       |      |     |     | Right |      |       |
|                           | Units | Max  | Avg  | CV   | Cons | Grade | Diff | Max | Avg | CV    | Cons | Grade |
| Test # 2 Active Frequency | lbs   | 75.0 | 74.2 | 0%   | Yes  | _     |      |     |     |       |      |       |
| Test # 3 Placebo          | lbs   | 68.3 | 64.1 | 8%   | Yes  | _     |      |     |     |       |      |       |

| Muscle Test Summary       |       |      |      |    |      |       |      |       |     |    |      |       |
|---------------------------|-------|------|------|----|------|-------|------|-------|-----|----|------|-------|
|                           |       | Left |      |    |      |       |      | Right |     |    |      |       |
|                           | Units | Max  | Avg  | CV | Cons | Grade | Diff | Max   | Avg | CV | Cons | Grade |
| Test # 2 Active Frequency | lbs   | 75.0 | 74.2 | 0% | Yes  | _     |      |       |     |    |      |       |
| Test # 3 Placebo          | lbs   | 68.3 | 64.1 | 8% | Yes  | _     |      |       |     |    |      |       |