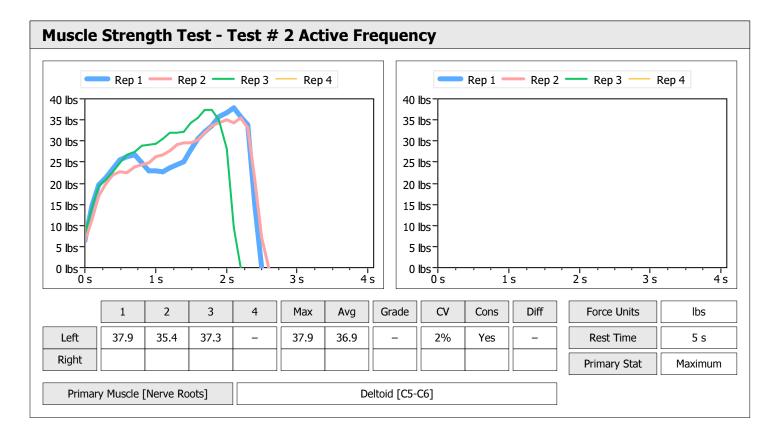

| Muscle Test Summary       |       |      |      |      |      |       |      |     |     |       |      |       |
|---------------------------|-------|------|------|------|------|-------|------|-----|-----|-------|------|-------|
|                           |       |      |      | Left |      |       |      |     |     | Right |      |       |
|                           | Units | Max  | Avg  | CV   | Cons | Grade | Diff | Max | Avg | CV    | Cons | Grade |
| Test # 2 Active Frequency | lbs   | 39.2 | 36.8 | 5%   | Yes  | _     |      |     |     |       |      |       |
| Test # 3 Placebo          | lbs   | 34.8 | 33.3 | 4%   | Yes  | -     |      |     |     |       |      |       |