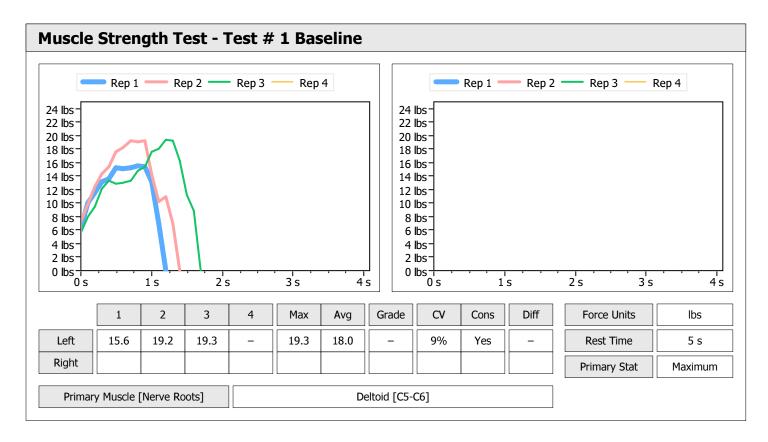

| Muscle Test Summary |       |      |      |    |      |       |      |     |     |    |      |       |
|---------------------|-------|------|------|----|------|-------|------|-----|-----|----|------|-------|
|                     |       | Left |      |    |      |       |      |     |     |    |      |       |
|                     | Units | Max  | Avg  | CV | Cons | Grade | Diff | Max | Avg | CV | Cons | Grade |
| Shoulder Abduction  | lbs   | 23.0 | 22.1 | 4% | Yes  | _     |      |     |     |    |      |       |
| Test # 1 Baseline   | lbs   | 12.5 | 11.8 | 5% | Yes  | _     |      |     |     |    |      |       |