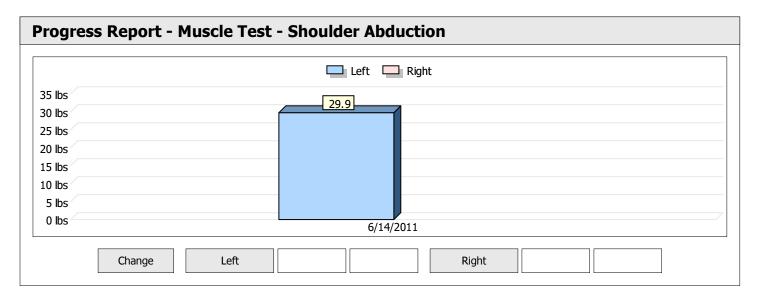

| Muscle Test Summary |       |      |      |    |      |       |      |     |     |    |      |       |
|---------------------|-------|------|------|----|------|-------|------|-----|-----|----|------|-------|
|                     |       | Left |      |    |      |       |      |     |     |    |      |       |
|                     | Units | Max  | Avg  | CV | Cons | Grade | Diff | Max | Avg | CV | Cons | Grade |
| Shoulder Abduction  | lbs   | 23.0 | 22.1 | 4% | Yes  | _     |      |     |     |    |      |       |
| Test # 1 Baseline   | lbs   | 12.5 | 11.8 | 5% | Yes  | _     |      |     |     |    |      |       |