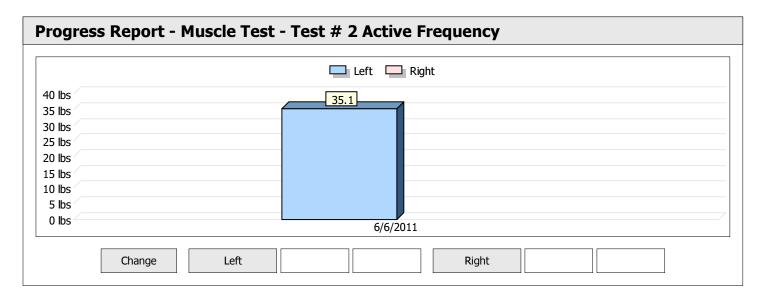

| Muscle Test Summary       |       |      |      |      |      |       |      |     |     |       |      |       |
|---------------------------|-------|------|------|------|------|-------|------|-----|-----|-------|------|-------|
|                           |       |      |      | Left |      |       |      |     |     | Right |      |       |
|                           | Units | Max  | Avg  | CV   | Cons | Grade | Diff | Max | Avg | CV    | Cons | Grade |
| Test # 2 Active Frequency | lbs   | 38.5 | 35.1 | 11%  | Yes  | _     |      |     |     |       |      |       |
| Test # 3 Placebo          | lbs   | 31.7 | 30.1 | 4%   | Yes  | _     |      |     |     |       |      |       |