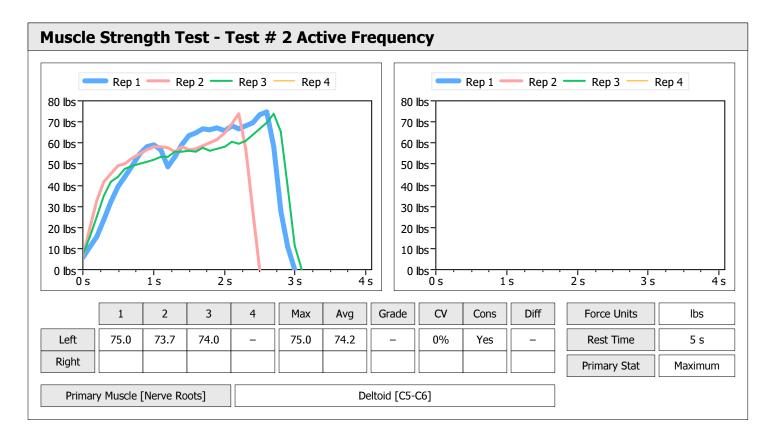

| Muscle Test Summary       |       |      |      |      |      |       |      |     |     |       |      |       |
|---------------------------|-------|------|------|------|------|-------|------|-----|-----|-------|------|-------|
|                           |       |      |      | Left |      |       |      |     |     | Right |      |       |
|                           | Units | Max  | Avg  | CV   | Cons | Grade | Diff | Max | Avg | CV    | Cons | Grade |
| Test # 2 Active Frequency | lbs   | 75.0 | 74.2 | 0%   | Yes  | _     |      |     |     |       |      |       |
| Test # 3 Placebo          | lbs   | 68.3 | 64.1 | 8%   | Yes  | _     |      |     |     |       |      |       |

| Muscle Test Summary       |       |      |      |    |      |       |      |       |     |    |      |       |
|---------------------------|-------|------|------|----|------|-------|------|-------|-----|----|------|-------|
|                           |       | Left |      |    |      |       |      | Right |     |    |      |       |
|                           | Units | Max  | Avg  | CV | Cons | Grade | Diff | Max   | Avg | CV | Cons | Grade |
| Test # 2 Active Frequency | lbs   | 75.0 | 74.2 | 0% | Yes  | _     |      |       |     |    |      |       |
| Test # 3 Placebo          | lbs   | 68.3 | 64.1 | 8% | Yes  | _     |      |       |     |    |      |       |