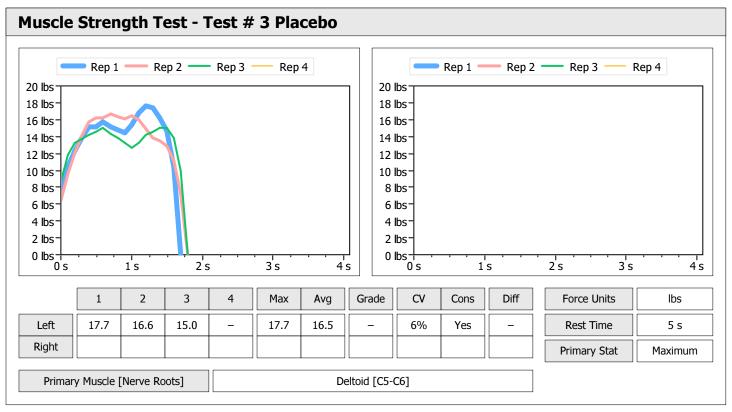

| Muscle Test Summary       |       |      |      |      |      |       |      |     |     |       |      |       |
|---------------------------|-------|------|------|------|------|-------|------|-----|-----|-------|------|-------|
|                           |       |      |      | Left |      |       |      |     |     | Right |      |       |
|                           | Units | Max  | Avg  | CV   | Cons | Grade | Diff | Max | Avg | CV    | Cons | Grade |
| Test # 2 Active Frequency | lbs   | 75.0 | 74.2 | 0%   | Yes  | _     |      |     |     |       |      |       |
| Test # 3 Placebo          | lbs   | 68.3 | 64.1 | 8%   | Yes  | _     |      |     |     |       |      |       |