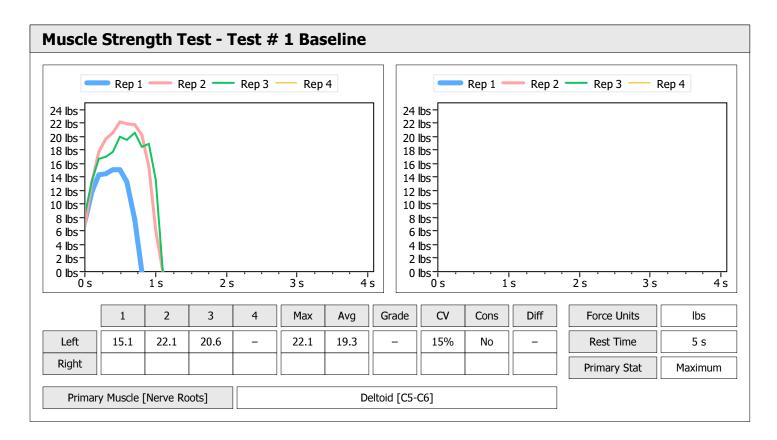

| Muscle Test Summary |       |      |      |    |      |       |      |     |     |    |      |       |
|---------------------|-------|------|------|----|------|-------|------|-----|-----|----|------|-------|
|                     |       | Left |      |    |      |       |      |     |     |    |      |       |
|                     | Units | Max  | Avg  | CV | Cons | Grade | Diff | Max | Avg | CV | Cons | Grade |
| Shoulder Abduction  | lbs   | 23.0 | 22.1 | 4% | Yes  | _     |      |     |     |    |      |       |
| Test # 1 Baseline   | lbs   | 12.5 | 11.8 | 5% | Yes  | _     |      |     |     |    |      |       |