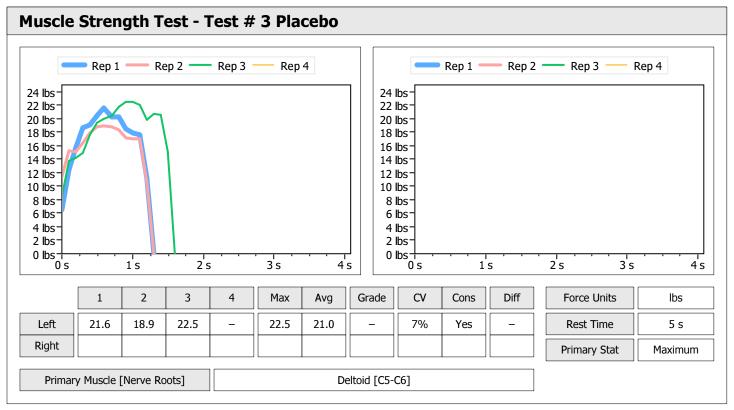

| Muscle Test Summary       |       |      |      |      |      |       |      |     |     |       |      |       |
|---------------------------|-------|------|------|------|------|-------|------|-----|-----|-------|------|-------|
|                           |       |      |      | Left |      |       |      |     |     | Right |      |       |
|                           | Units | Max  | Avg  | CV   | Cons | Grade | Diff | Max | Avg | CV    | Cons | Grade |
| Test # 2 Active Frequency | lbs   | 30.0 | 28.7 | 3%   | Yes  | _     |      |     |     |       |      |       |
| Test # 3 Placebo          | lbs   | 22.5 | 21.0 | 7%   | Yes  | _     |      |     |     |       |      |       |