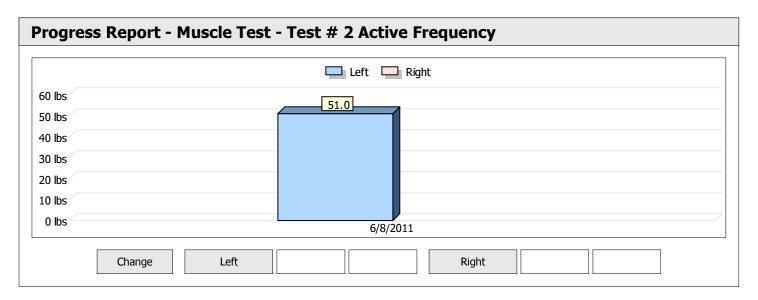

| Muscle Test Summary       |       |      |      |      |      |       |      |     |     |       |      |       |
|---------------------------|-------|------|------|------|------|-------|------|-----|-----|-------|------|-------|
|                           |       |      |      | Left |      |       |      |     |     | Right |      |       |
|                           | Units | Max  | Avg  | CV   | Cons | Grade | Diff | Max | Avg | CV    | Cons | Grade |
| Test # 2 Active Frequency | lbs   | 75.0 | 74.2 | 0%   | Yes  | _     |      |     |     |       |      |       |
| Test # 3 Placebo          | lbs   | 68.3 | 64.1 | 8%   | Yes  | _     |      |     |     |       |      |       |

| Muscle Test Summary       |       |      |      |    |      |       |      |       |     |    |      |       |
|---------------------------|-------|------|------|----|------|-------|------|-------|-----|----|------|-------|
|                           |       | Left |      |    |      |       |      | Right |     |    |      |       |
|                           | Units | Max  | Avg  | CV | Cons | Grade | Diff | Max   | Avg | CV | Cons | Grade |
| Test # 2 Active Frequency | lbs   | 75.0 | 74.2 | 0% | Yes  | _     |      |       |     |    |      |       |
| Test # 3 Placebo          | lbs   | 68.3 | 64.1 | 8% | Yes  | _     |      |       |     |    |      |       |