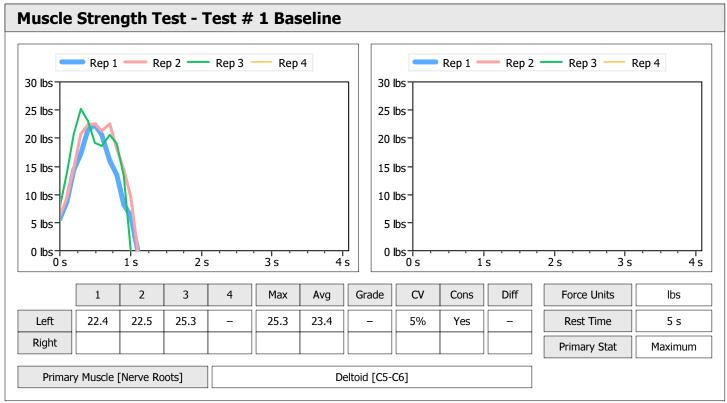

| Muscle Test Summary |       |      |      |      |      |       |      |     |     |       |      |       |
|---------------------|-------|------|------|------|------|-------|------|-----|-----|-------|------|-------|
|                     |       |      |      | Left |      |       |      |     |     | Right |      |       |
|                     | Units | Max  | Avg  | CV   | Cons | Grade | Diff | Max | Avg | CV    | Cons | Grade |
| Shoulder Abduction  | lbs   | 14.1 | 13.7 | 2%   | Yes  | _     |      |     |     |       |      |       |
| Test # 1 Baseline   | lbs   | 11.1 | 10.5 | 7%   | Yes  | -     |      |     |     |       |      |       |