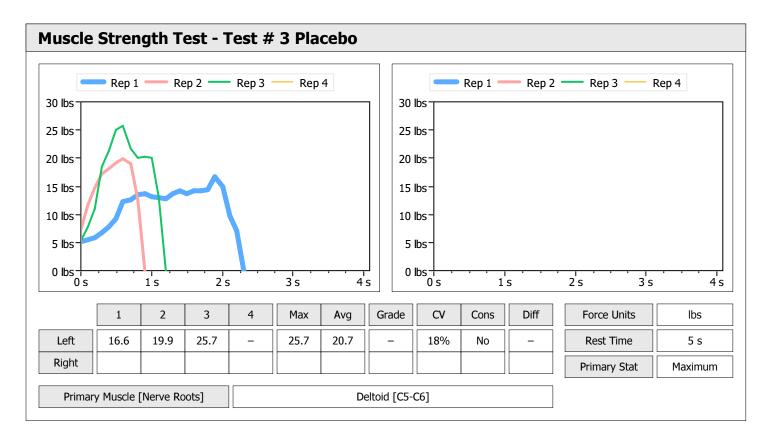

| Muscle Test Summary       |       |      |      |      |      |       |      |     |     |       |      |       |
|---------------------------|-------|------|------|------|------|-------|------|-----|-----|-------|------|-------|
|                           |       |      |      | Left |      |       |      |     |     | Right |      |       |
|                           | Units | Max  | Avg  | CV   | Cons | Grade | Diff | Max | Avg | CV    | Cons | Grade |
| Test # 2 Active Frequency | lbs   | 30.0 | 28.7 | 3%   | Yes  | _     |      |     |     |       |      |       |
| Test # 3 Placebo          | lbs   | 22.5 | 21.0 | 7%   | Yes  | _     |      |     |     |       |      |       |