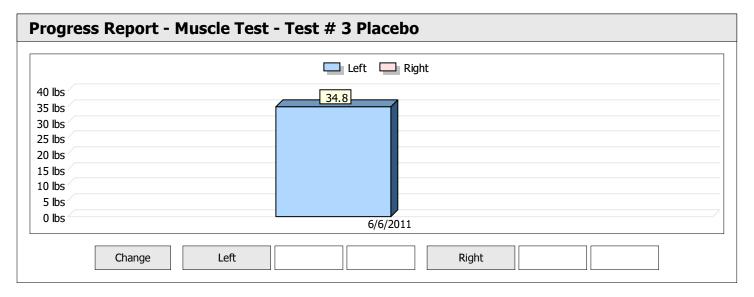

| Muscle Test Summary       |       |      |      |      |      |       |      |     |     |       |      |       |
|---------------------------|-------|------|------|------|------|-------|------|-----|-----|-------|------|-------|
|                           |       |      |      | Left |      |       |      |     |     | Right |      |       |
|                           | Units | Max  | Avg  | CV   | Cons | Grade | Diff | Max | Avg | CV    | Cons | Grade |
| Test # 2 Active Frequency | lbs   | 39.2 | 36.8 | 5%   | Yes  | _     |      |     |     |       |      |       |
| Test # 3 Placebo          | lbs   | 34.8 | 33.3 | 4%   | Yes  | -     |      |     |     |       |      |       |