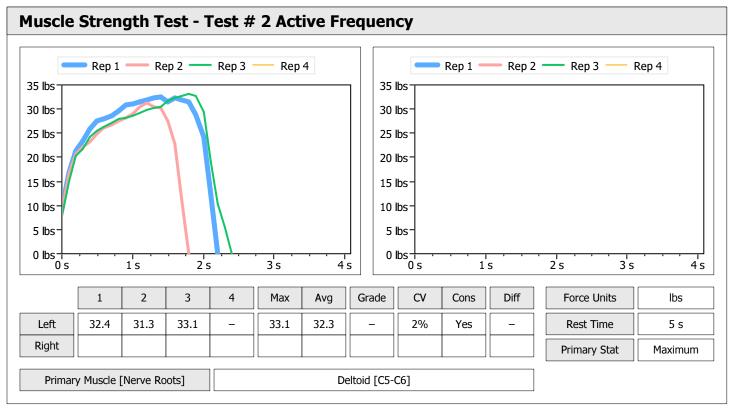

| Muscle Test Summary       |       |      |      |      |      |       |      |     |     |       |      |       |
|---------------------------|-------|------|------|------|------|-------|------|-----|-----|-------|------|-------|
|                           |       |      |      | Left |      |       |      |     |     | Right |      |       |
|                           | Units | Max  | Avg  | CV   | Cons | Grade | Diff | Max | Avg | CV    | Cons | Grade |
| Test # 2 Active Frequency | lbs   | 35.1 | 31.3 | 9%   | Yes  | _     |      |     |     |       |      |       |
| Test # 3 Placebo          | lbs   | 24.2 | 23.4 | 2%   | Yes  | _     |      |     |     |       |      |       |