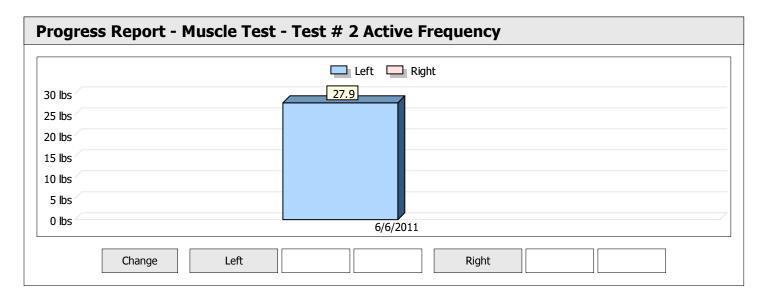

| Muscle Test Summary |       |      |      |    |      |       |      |     |     |    |      |       |
|---------------------|-------|------|------|----|------|-------|------|-----|-----|----|------|-------|
|                     |       | Left |      |    |      |       |      |     |     |    |      |       |
|                     | Units | Max  | Avg  | CV | Cons | Grade | Diff | Max | Avg | CV | Cons | Grade |
| Shoulder Abduction  | lbs   | 34.6 | 33.1 | 4% | Yes  | _     |      |     |     |    |      |       |
| Test # 1 Baseline   | lbs   | 13.5 | 13.1 | 2% | Yes  | _     |      |     |     |    |      |       |









| Muscle Test Summary |       |      |      |    |      |       |      |     |     |    |      |       |
|---------------------|-----