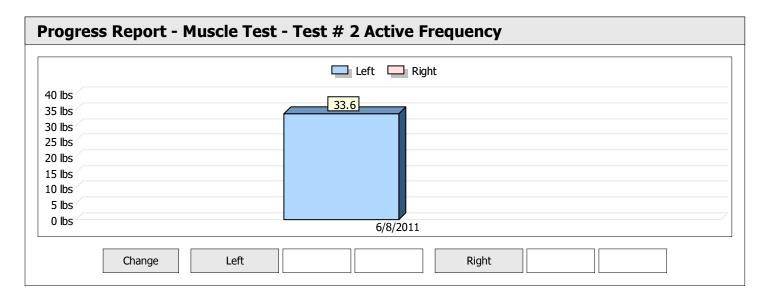

| Muscle Test Summary       |       |      |      |      |      |       |      |     |     |       |      |       |
|---------------------------|-------|------|------|------|------|-------|------|-----|-----|-------|------|-------|
|                           |       |      |      | Left |      |       |      |     |     | Right |      |       |
|                           | Units | Max  | Avg  | CV   | Cons | Grade | Diff | Max | Avg | CV    | Cons | Grade |
| Test # 2 Active Frequency | lbs   | 75.0 | 74.2 | 0%   | Yes  | _     |      |     |     |       |      |       |
| Test # 3 Placebo          | lbs   | 68.3 | 64.1 | 8%   | Yes  | _     |      |     |     |       |      |       |

| Muscle Test Summary       |       |      |      |    |      |       |      |       |     |    |      |       |
|---------------------------|-------|------|------|----|------|-------|------|-------|-----|----|------|-------|
|                           |       | Left |      |    |      |       |      | Right |     |    |      |       |
|                           | Units | Max  | Avg  | CV | Cons | Grade | Diff | Max   | Avg | CV | Cons | Grade |
| Test # 2 Active Frequency | lbs   | 75.0 | 74.2 | 0% | Yes  | _     |      |       |     |    |      |       |
| Test # 3 Placebo          | lbs   | 68.3 | 64.1 | 8% | Yes  | _     |      |       |     |    |      |       |