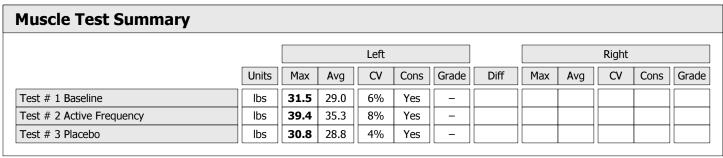

| Muscle Test Summary       |       |      |      |      |      |       |      |     |     |       |      |       |
|---------------------------|-------|------|------|------|------|-------|------|-----|-----|-------|------|-------|
|                           |       |      |      | Left |      |       |      |     |     | Right |      |       |
|                           | Units | Max  | Avg  | CV   | Cons | Grade | Diff | Max | Avg | CV    | Cons | Grade |
| Test # 2 Active Frequency | lbs   | 40.1 | 39.0 | 2%   | Yes  | _     |      |     |     |       |      |       |
| Test # 3 Placebo          | lbs   | 33.6 | 29.5 | 11%  | Yes  | -     |      |     |     |       |      |       |