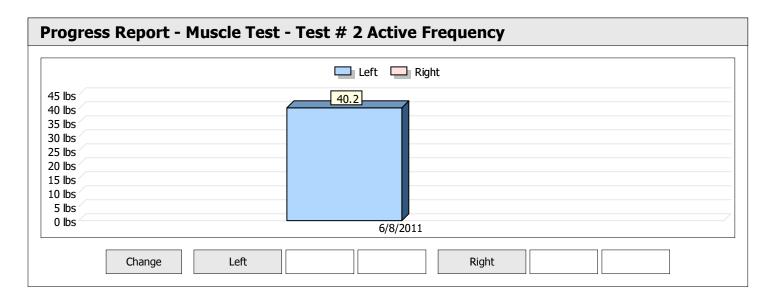

| Muscle Test Summary       |       |      |      |      |      |       |      |     |     |       |      |       |
|---------------------------|-------|------|------|------|------|-------|------|-----|-----|-------|------|-------|
|                           |       |      |      | Left |      |       |      |     |     | Right |      |       |
|                           | Units | Max  | Avg  | CV   | Cons | Grade | Diff | Max | Avg | CV    | Cons | Grade |
| Test # 2 Active Frequency | lbs   | 75.0 | 74.2 | 0%   | Yes  | _     |      |     |     |       |      |       |
| Test # 3 Placebo          | lbs   | 68.3 | 64.1 | 8%   | Yes  | _     |      |     |     |       |      |       |

| Muscle Test Summary       |       |      |      |    |      |       |      |       |     |    |      |       |
|---------------------------|-------|------|------|----|------|-------|------|-------|-----|----|------|-------|
|                           |       | Left |      |    |      |       |      | Right |     |    |      |       |
|                           | Units | Max  | Avg  | CV | Cons | Grade | Diff | Max   | Avg | CV | Cons | Grade |
| Test # 2 Active Frequency | lbs   | 75.0 | 74.2 | 0% | Yes  | _     |      |       |     |    |      |       |
| Test # 3 Placebo          | lbs   | 68.3 | 64.1 | 8% | Yes  | _     |      |       |     |    |      |       |