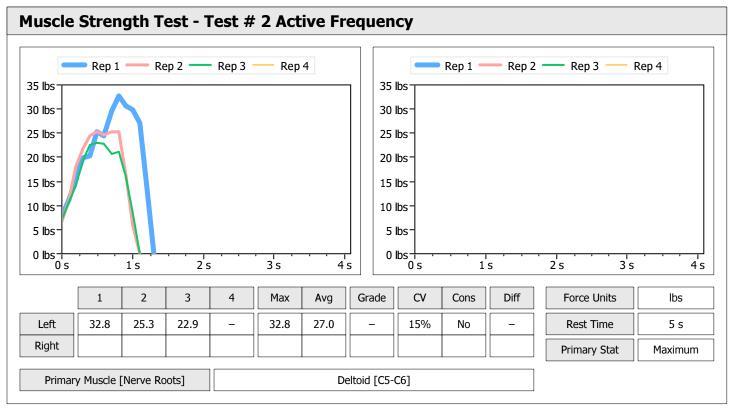

| Muscle Test Summary       |       |      |      |      |      |       |      |     |     |       |      |       |
|---------------------------|-------|------|------|------|------|-------|------|-----|-----|-------|------|-------|
|                           |       |      |      | Left |      |       |      |     |     | Right |      |       |
|                           | Units | Max  | Avg  | CV   | Cons | Grade | Diff | Max | Avg | CV    | Cons | Grade |
| Test # 2 Active Frequency | lbs   | 30.0 | 28.7 | 3%   | Yes  | _     |      |     |     |       |      |       |
| Test # 3 Placebo          | lbs   | 22.5 | 21.0 | 7%   | Yes  | _     |      |     |     |       |      |       |