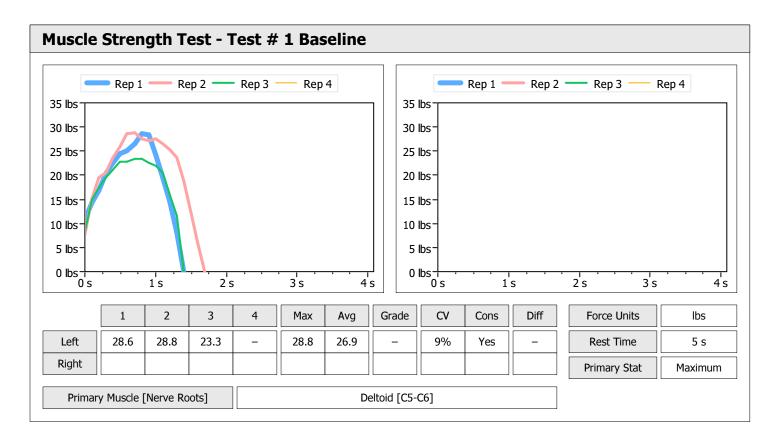

| Muscle Test Summary |       |      |      |    |      |       |      |     |     |    |      |       |
|---------------------|-------|------|------|----|------|-------|------|-----|-----|----|------|-------|
|                     |       | Left |      |    |      |       |      |     |     |    |      |       |
|                     | Units | Max  | Avg  | CV | Cons | Grade | Diff | Max | Avg | CV | Cons | Grade |
| Shoulder Abduction  | lbs   | 34.6 | 33.1 | 4% | Yes  | _     |      |     |     |    |      |       |
| Test # 1 Baseline   | lbs   | 13.5 | 13.1 | 2% | Yes  | _     |      |     |     |    |      |       |