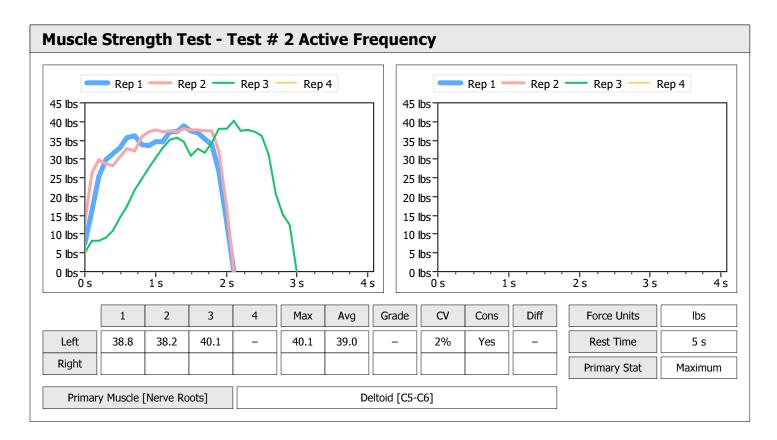

| Muscle Test Summary       |       |      |      |      |      |       |      |     |     |       |      |       |
|---------------------------|-------|------|------|------|------|-------|------|-----|-----|-------|------|-------|
|                           |       |      |      | Left |      |       |      |     |     | Right |      |       |
|                           | Units | Max  | Avg  | CV   | Cons | Grade | Diff | Max | Avg | CV    | Cons | Grade |
| Test # 2 Active Frequency | lbs   | 40.1 | 39.0 | 2%   | Yes  | _     |      |     |     |       |      |       |
| Test # 3 Placebo          | lbs   | 33.6 | 29.5 | 11%  | Yes  | -     |      |     |     |       |      |       |