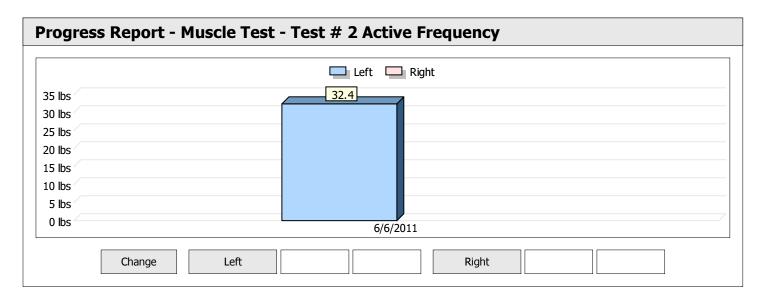

| Muscle Test Summary |       |      |      |    |      |       |      |     |     |    |      |       |
|---------------------|-------|------|------|----|------|-------|------|-----|-----|----|------|-------|
|                     |       | Left |      |    |      |       |      |     |     |    |      |       |
|                     | Units | Max  | Avg  | CV | Cons | Grade | Diff | Max | Avg | CV | Cons | Grade |
| Shoulder Abduction  | lbs   | 34.6 | 33.1 | 4% | Yes  | _     |      |     |     |    |      |       |
| Test # 1 Baseline   | lbs   | 1