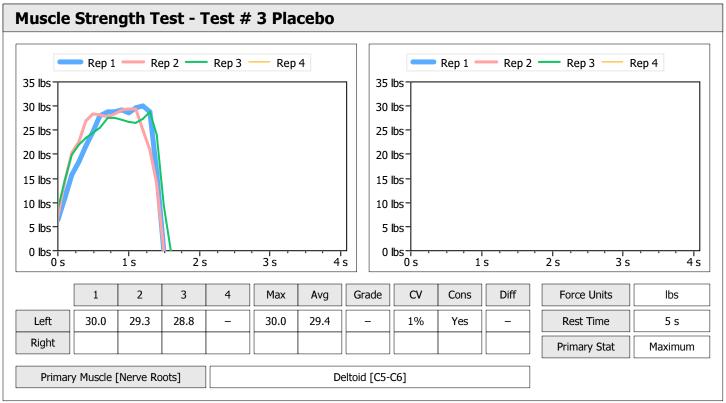

| Muscle Test Summary       |       |      |      |      |      |       |      |     |     |       |      |       |
|---------------------------|-------|------|------|------|------|-------|------|-----|-----|-------|------|-------|
|                           |       |      |      | Left |      |       |      |     |     | Right |      |       |
|                           | Units | Max  | Avg  | CV   | Cons | Grade | Diff | Max | Avg | CV    | Cons | Grade |
| Test # 2 Active Frequency | lbs   | 40.1 | 39.0 | 2%   | Yes  | _     |      |     |     |       |      |       |
| Test # 3 Placebo          | lbs   | 33.6 | 29.5 | 11%  | Yes  | -     |      |     |     |       |      |       |