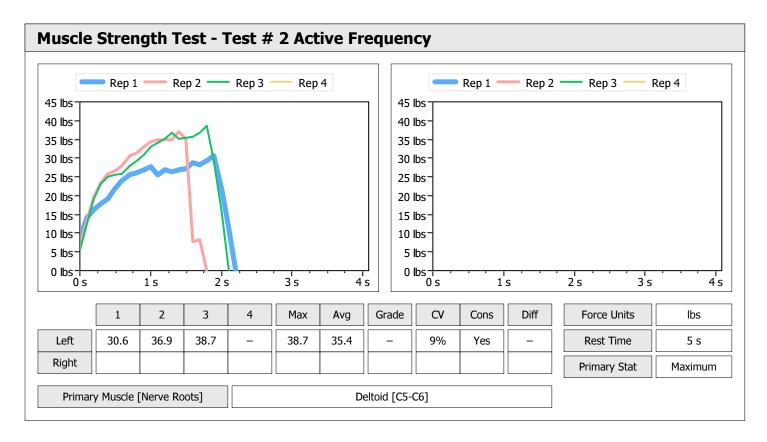

| Muscle Test Summary       |       |      |      |      |      |       |      |     |     |       |      |       |
|---------------------------|-------|------|------|------|------|-------|------|-----|-----|-------|------|-------|
|                           |       |      |      | Left |      |       |      |     |     | Right |      |       |
|                           | Units | Max  | Avg  | CV   | Cons | Grade | Diff | Max | Avg | CV    | Cons | Grade |
| Test # 2 Active Frequency | lbs   | 39.2 | 36.8 | 5%   | Yes  | _     |      |     |     |       |      |       |
| Test # 3 Placebo          | lbs   | 34.8 | 33.3 | 4%   | Yes  | -     |      |     |     |       |      |       |