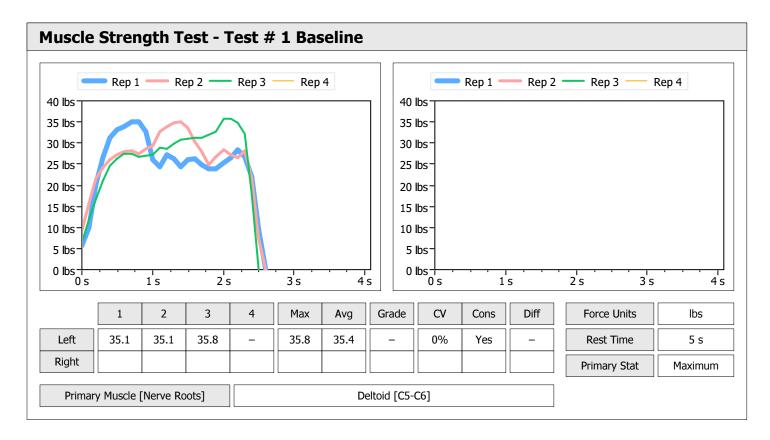

| Muscle Test Summary |       |      |      |    |      |       |      |     |     |    |      |       |
|---------------------|-------|------|------|----|------|-------|------|-----|-----|----|------|-------|
|                     |       | Left |      |    |      |       |      |     |     |    |      |       |
|                     | Units | Max  | Avg  | CV | Cons | Grade | Diff | Max | Avg | CV | Cons | Grade |
|