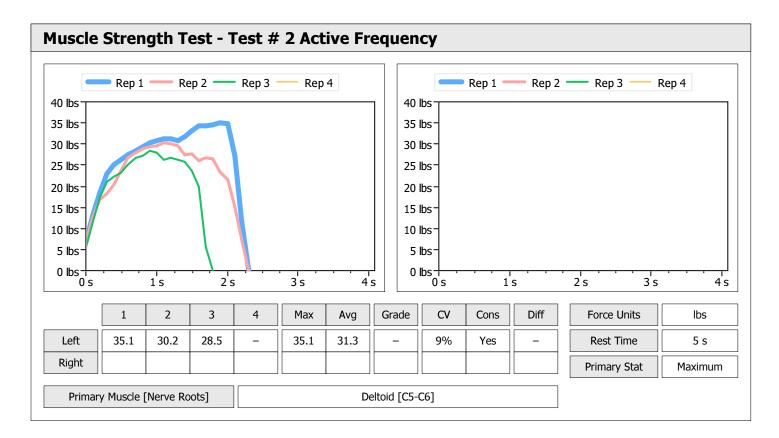

| Muscle Test Summary       |       |      |      |      |      |       |      |     |     |       |      |       |
|---------------------------|-------|------|------|------|------|-------|------|-----|-----|-------|------|-------|
|                           |       |      |      | Left |      |       |      |     |     | Right |      |       |
|                           | Units | Max  | Avg  | CV   | Cons | Grade | Diff | Max | Avg | CV    | Cons | Grade |
| Test # 2 Active Frequency | lbs   | 38.5 | 35.1 | 11%  | Yes  | _     |      |     |     |       |      |       |
| Test # 3 Placebo          | lbs   | 31.7 | 30.1 | 4%   | Yes  | _     |      |     |     |       |      |       |