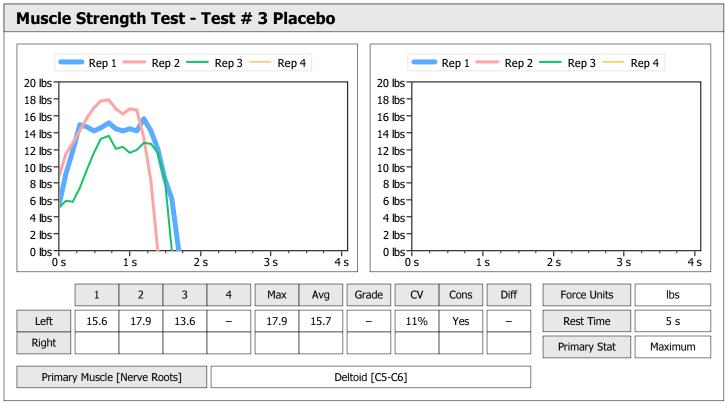

| Muscle Test Summary       |       |      |      |      |      |       |      |       |     |    |      |       |
|---------------------------|-------|------|------|------|------|-------|------|-------|-----|----|------|-------|
|                           |       |      |      | Left |      |       |      | Right |     |    |      |       |
|                           | Units | Max  | Avg  | CV   | Cons | Grade | Diff | Max   | Avg | CV | Cons | Grade |
| Test # 2 Active Frequency | lbs   | 23.7 | 23.4 | 1%   | Yes  | _     |      |       |     |    |      |       |
| Test # 3 Placebo          | lbs   | 17.9 | 15.7 | 11%  | Yes  | _     |      |       |     |    |      |       |