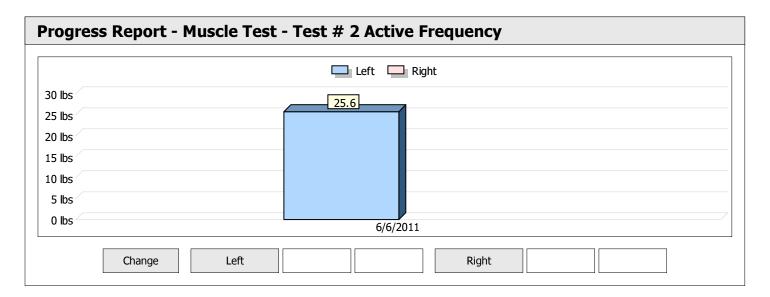

|       |      |                 | Left                 |                                                                                             |                                                                                                                      |                                                                                                                                              |                                                                                                                                                           |                                                                                                                                                                       | Right                                                                                                                                                                             |                                                                                                                                                                                              |                                                                                                                                                                                                           |
|-------|------|-----------------|----------------------|---------------------------------------------------------------------------------------------|----------------------------------------------------------------------------------------------------------------------|----------------------------------------------------------------------------------------------------------------------------------------------|-----------------------------------------------------------------------------------------------------------------------------------------------------------|-----------------------------------------------------------------------------------------------------------------------------------------------------------------------|-----------------------------------------------------------------------------------------------------------------------------------------------------------------------------------|----------------------------------------------------------------------------------------------------------------------------------------------------------------------------------------------|-----------------------------------------------------------------------------------------------------------------------------------------------------------------------------------------------------------|
| Units | Max  | Avg             | CV                   | Cons                                                                                        | Grade                                                                                                                | Diff                                                                                                                                         | Max                                                                                                                                                       | Avg                                                                                                                                                                   | CV                                                                                                                                                                                | Cons                                                                                                                                                                                         | Grade                                                                                                                                                                                                     |
| lbs   | 25.6 | 23.7            | 8%                   | Yes                                                                                         | _                                                                                                                    |                                                                                                                                              |                                                                                                                                                           |                                                                                                                                                                       |                                                                                                                                                                                   |                                                                                                                                                                                              |                                                                                                                                                                                                           |
| lbs   | 20.1 | 18.6            | 5%                   | Yes                                                                                         | _                                                                                                                    |                                                                                                                                              |                                                                                                                                                           |                                                                                                                                                                       |                                                                                                                                                                                   |                                                                                                                                                                                              |                                                                                                                                                                                                           |
|       | lbs  | lbs <b>25.6</b> | lbs <b>25.6</b> 23.7 | Units         Max         Avg         CV           Ibs         25.6         23.7         8% | Units         Max         Avg         CV         Cons           Ibs         25.6         23.7         8%         Yes | Units         Max         Avg         CV         Cons         Grade           Ibs         25.6         23.7         8%         Yes         - | Units         Max         Avg         CV         Cons         Grade         Diff           Ibs         25.6         23.7         8%         Yes         - | Units         Max         Avg         CV         Cons         Grade         Diff         Max           Ibs         25.6         23.7         8%         Yes         - | Units         Max         Avg         CV         Cons         Grade         Diff         Max         Avg           Ibs         25.6         23.7         8%         Yes         - | Units         Max         Avg         CV         Cons         Grade         Diff         Max         Avg         CV           Ibs         25.6         23.7         8%         Yes         - | Units         Max         Avg         CV         Cons         Grade         Diff         Max         Avg         CV         Cons           Ibs         25.6         23.7         8%         Yes         - |