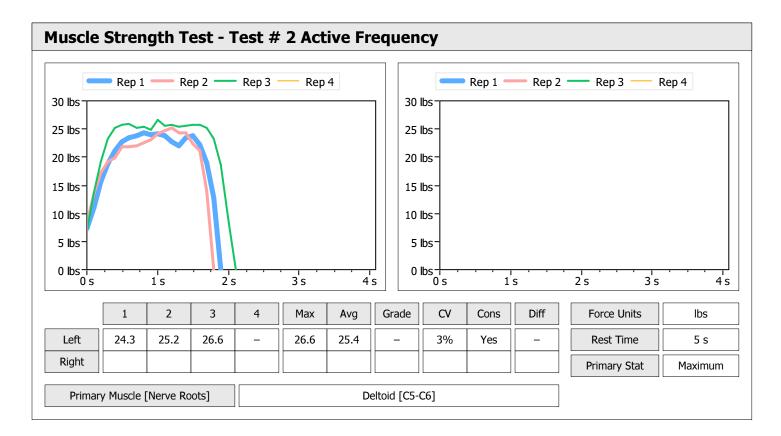

| Muscle Test Summary       |       |      |      |      |      |       |      |     |     |       |      |       |
|---------------------------|-------|------|------|------|------|-------|------|-----|-----|-------|------|-------|
|                           |       |      |      | Left |      |       |      |     |     | Right |      |       |
|                           | Units | Max  | Avg  | CV   | Cons | Grade | Diff | Max | Avg | CV    | Cons | Grade |
| Test # 2 Active Frequency | lbs   | 26.6 | 25.4 | 3%   | Yes  | _     |      |     |     |       |      |       |
| Test # 3 Placebo          | lbs   | 20.5 | 19.8 | 2%   | Yes  | -     |      |     |     |       |      |       |