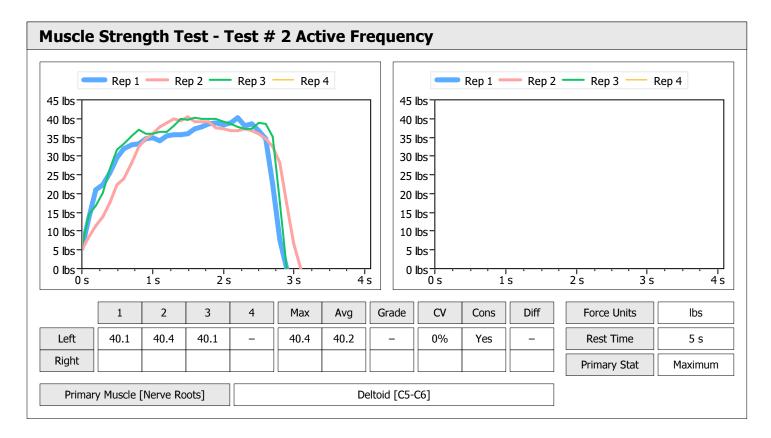

| Muscle Test Summary       |       |      |      |      |      |       |      |     |     |       |      |       |
|---------------------------|-------|------|------|------|------|-------|------|-----|-----|-------|------|-------|
|                           |       |      |      | Left |      |       |      |     |     | Right |      |       |
|                           | Units | Max  | Avg  | CV   | Cons | Grade | Diff | Max | Avg | CV    | Cons | Grade |
| Test # 2 Active Frequency | lbs   | 40.1 | 39.0 | 2%   | Yes  | _     |      |     |     |       |      |       |
| Test # 3 Placebo          | lbs   | 33.6 | 29.5 | 11%  | Yes  | -     |      |     |     |       |      |       |