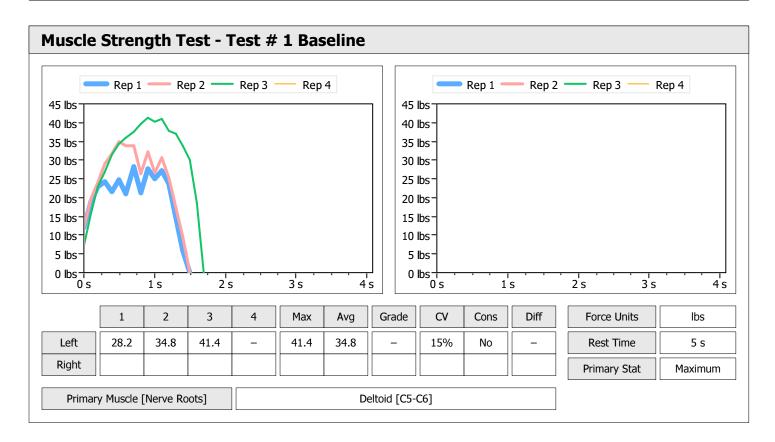

| Muscle Test Summary       |       |      |      |      |      |       |      |     |     |       |      |       |
|---------------------------|-------|------|------|------|------|-------|------|-----|-----|-------|------|-------|
|                           |       |      |      | Left |      |       |      |     |     | Right |      |       |
|                           | Units | Max  | Avg  | CV   | Cons | Grade | Diff | Max | Avg | CV    | Cons | Grade |
| Test # 2 Active Frequency | lbs   | 39.2 | 36.8 | 5%   | Yes  | _     |      |     |     |       |      |       |
| Test # 3 Placebo          | lbs   | 34.8 | 33.3 | 4%   | Yes  | -     |      |     |     |       |      |       |