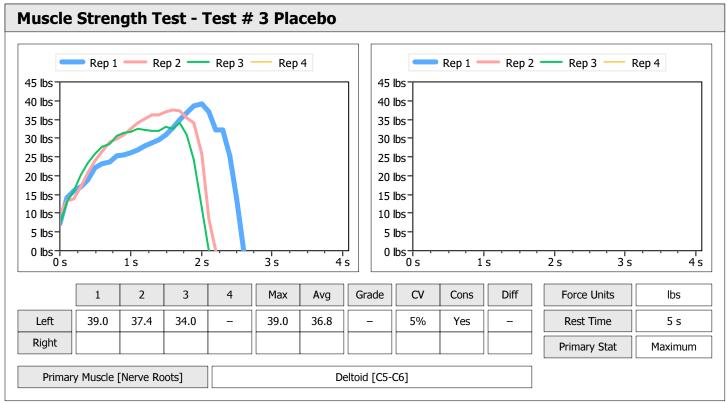

| Muscle Test Summary       |       |      |      |      |      |       |      |     |     |       |      |       |
|---------------------------|-------|------|------|------|------|-------|------|-----|-----|-------|------|-------|
|                           |       |      |      | Left |      |       |      |     |     | Right |      |       |
|                           | Units | Max  | Avg  | CV   | Cons | Grade | Diff | Max | Avg | CV    | Cons | Grade |
| Test # 2 Active Frequency | lbs   | 39.2 | 36.8 | 5%   | Yes  | _     |      |     |     |       |      |       |
| Test # 3 Placebo          | lbs   | 34.8 | 33.3 | 4%   | Yes  | -     |      |     |     |       |      |       |