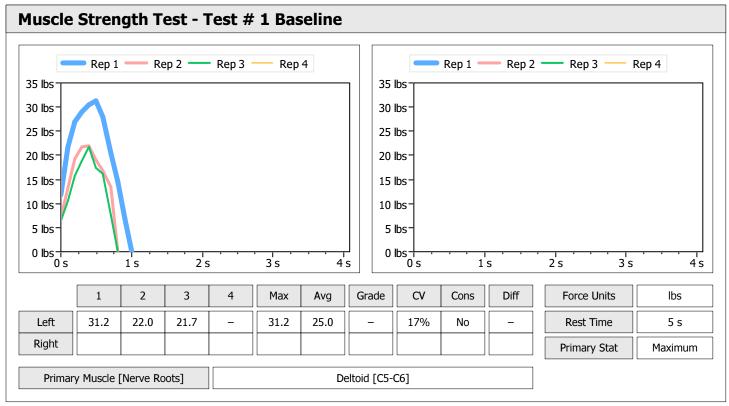

| Muscle Test Summary |       |      |      |    |      |       |      |     |     |    |      |       |
|---------------------|-------|------|------|----|------|-------|------|-----|-----|----|------|-------|
|                     |       | Left |      |    |      |       |      |     |     |    |      |       |
|                     | Units | Max  | Avg  | CV | Cons | Grade | Diff | Max | Avg | CV | Cons | Grade |
| Shoulder Abduction  | lbs   | 35.7 | 34.4 | 2% | Yes  | _     |      |     |     |    |      |       |
| Test # 1 Baseline   | lbs   | 25.9 | 25.2 | 2% | Yes  | _     |      |     |     |    |      |       |