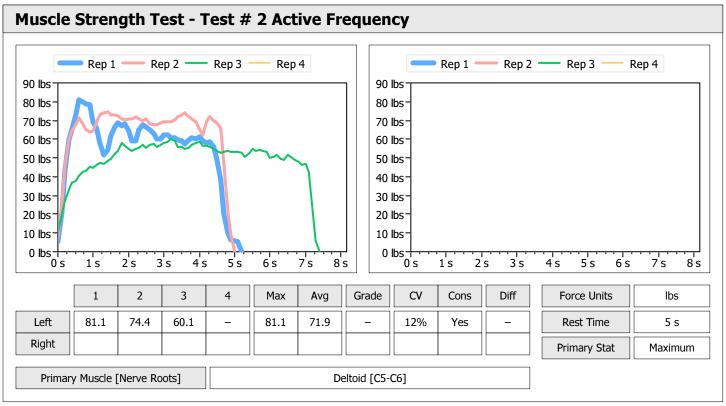

| Muscle Test Summary |       |      |      |    |      |       |      |     |     |    |      |       |
|---------------------|-------|------|------|----|------|-------|------|-----|-----|----|------|-------|
|                     |       | Left |      |    |      |       |      |     |     |    |      |       |
|                     | Units | Max  | Avg  | CV | Cons | Grade | Diff | Max | Avg | CV | Cons | Grade |
| Sh