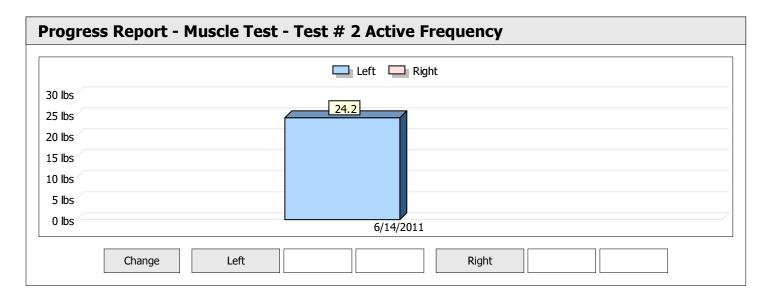

| Muscle Test Summary       |       |      |      |      |      |       |      |     |     |       |      |       |
|---------------------------|-------|------|------|------|------|-------|------|-----|-----|-------|------|-------|
|                           |       |      |      | Left |      |       |      |     |     | Right |      |       |
|                           | Units | Max  | Avg  | CV   | Cons | Grade | Diff | Max | Avg | CV    | Cons | Grade |
| Test # 2 Active Frequency | lbs   | 35.1 | 31.3 | 9%   | Yes  | _     |      |     |     |       |      |       |
| Test # 3 Placebo          | lbs   | 24.2 | 23.4 | 2%   | Yes  | _     |      |     |     |       |      |       |