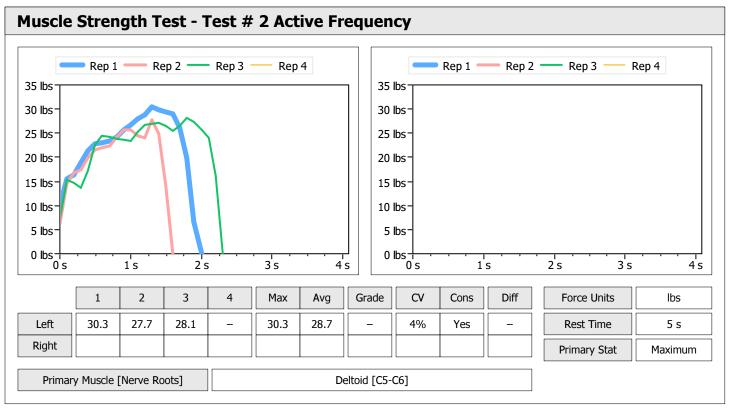

| Muscle Test Summary       |       |      |      |      |      |       |      |     |     |       |      |       |
|---------------------------|-------|------|------|------|------|-------|------|-----|-----|-------|------|-------|
|                           |       |      |      | Left |      |       |      |     |     | Right |      |       |
|                           | Units | Max  | Avg  | CV   | Cons | Grade | Diff | Max | Avg | CV    | Cons | Grade |
| Test # 2 Active Frequency | lbs   | 39.2 | 36.8 | 5%   | Yes  | _     |      |     |     |       |      |       |
| Test # 3 Placebo          | lbs   | 34.8 | 33.3 | 4%   | Yes  | -     |      |     |     |       |      |       |