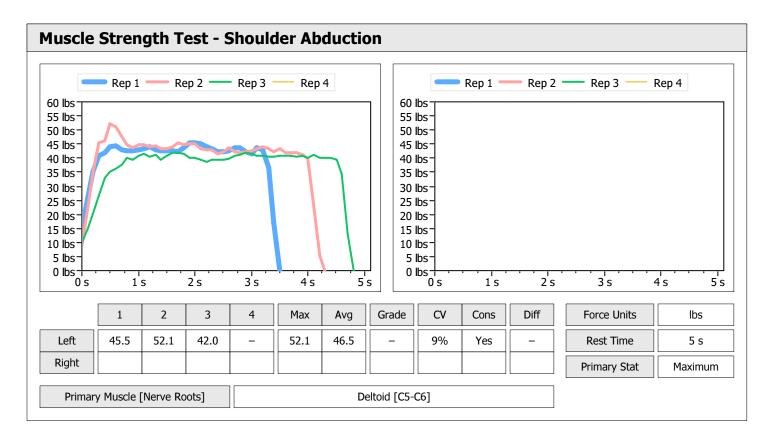

| Muscle Test Summary |       |      |      |      |      |       |      |     |     |       |      |       |
|---------------------|-------|------|------|------|------|-------|------|-----|-----|-------|------|-------|
|                     |       |      |      | Left |      |       |      |     |     | Right |      |       |
|                     | Units | Max  | Avg  | CV   | Cons | Grade | Diff | Max | Avg | CV    | Cons | Grade |
| Shoulder Abduction  | lbs   | 52.1 | 46.5 | 9%   | Yes  | _     |      |     |     |       |      |       |
| Test # 1 Baseline   | lbs   | 28.0 | 27.0 | 2%   | Yes  | -     |      |     |     |       |      |       |