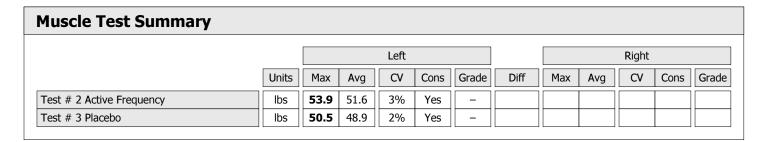

| Muscle Test Summary       |       |      |      |      |      |       |      |     |     |       |      |       |
|---------------------------|-------|------|------|------|------|-------|------|-----|-----|-------|------|-------|
|                           |       |      |      | Left |      |       |      |     |     | Right |      |       |
|                           | Units | Max  | Avg  | CV   | Cons | Grade | Diff | Max | Avg | CV    | Cons | Grade |
| Test # 2 Active Frequency | lbs   | 46.1 | 43.4 | 5%   | Yes  | -     |      |     |     |       |      |       |
| Test # 3 Placebo          | lbs   | 39.0 | 36.8 | 5%   | Yes  | _     |      |     |     |       |      |       |

| Muscle Test Summary       |       |      |      |      |      |       |      |     |     |       |      |       |
|---------------------------|-------|------|------|------|------|-------|------|-----|-----|-------|------|-------|
|                           |       |      |      | Left |      |       |      |     |     | Right |      |       |
|                           | Units | Max  | Avg  | CV   | Cons | Grade | Diff | Max | Avg | CV    | Cons | Grade |
| Test # 2 Active Frequency | lbs   | 20.4 | 20.0 | 1%   | Yes  | _     |      |     |     |       |      |       |
| Test # 3 Placebo          | lbs   | 20.4 | 18.6 | 6%   | Yes  | _     |      |     |     |       |      |       |

| Muscle Test Summary       |       |      |      |    |      |       |      |       |     |    |      |       |  |
|---------------------------|-------|------|------|----|------|-------|------|-------|-----|----|------|-------|--|
|                           |       | Left |      |    |      |       |      | Right |     |    |      |       |  |
|                           | Units | Max  | Avg  | CV | Cons | Grade | Diff | Max   | Avg | CV | Cons | Grade |  |
| Test # 2 Active Frequency | lbs   | 46.1 | 43.4 | 5% | Yes  | -     |      |       |     |    |      |       |  |
| Test # 3 Placebo          | lbs   | 39.0 | 36.8 | 5% | Yes  | _     |      |       |     |    |      |       |  |