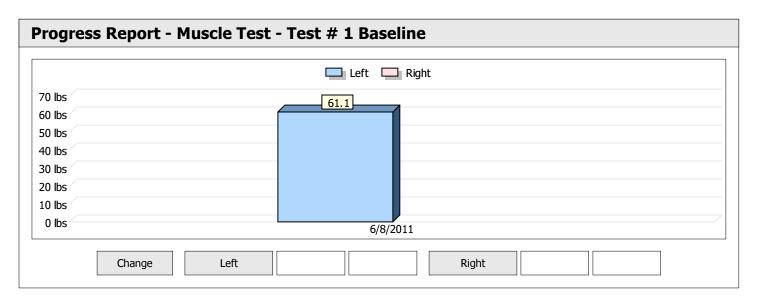

| Muscle Test Summary |       |      |      |    |      |       |      |     |     |    |      |       |
|---------------------|-------|------|------|----|------|-------|------|-----|-----|----|------|-------|
|                     |       | Left |      |    |      |       |      |     |     |    |      |       |
|                     | Units | Max  | Avg  | CV | Cons | Grade | Diff | Max | Avg | CV | Cons | Grade |
| Shoulder Abduction  | lbs   | 34.6 | 33.1 | 4% | Yes  | _     |      |     |     |    |      |       |
| Test # 1 Baseline   | lbs   | 13.5 | 13.1 | 2% | Yes  | _     |      |     |     |    |      |       |









| Muscle Test Summary |       |      |      |    |      |       |      |     |     |    |