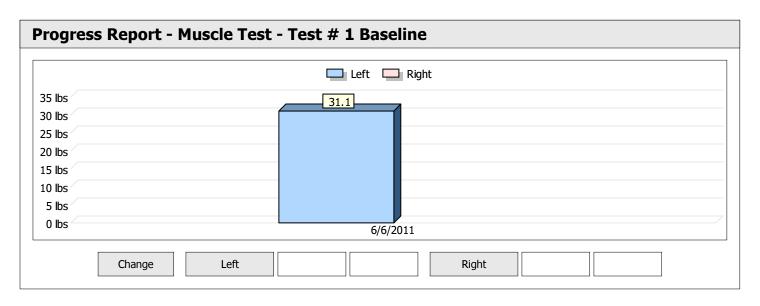

| Muscle Test Summary |       |      |      |      |      |       |      |     |     |       |      |       |
|---------------------|-------|------|------|------|------|-------|------|-----|-----|-------|------|-------|
|                     |       |      |      | Left |      |       |      |     |     | Right |      |       |
|                     | Units | Max  | Avg  | CV   | Cons | Grade | Diff | Max | Avg | CV    | Cons | Grade |
| Shoulder Abduction  | lbs   | 52.1 | 46.5 | 9%   | Yes  | _     |      |     |     |       |      |       |
| Test # 1 Baseline   | lbs   | 28.0 | 27.0 | 2%   | Yes  | -     |      |     |     |       |      |       |