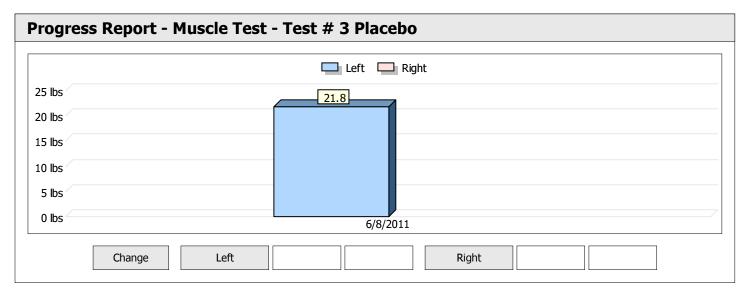

| Muscle Test Summary       |       |      |      |      |      |       |      |     |     |       |      |       |
|---------------------------|-------|------|------|------|------|-------|------|-----|-----|-------|------|-------|
|                           |       |      |      | Left |      |       |      |     |     | Right |      |       |
|                           | Units | Max  | Avg  | CV   | Cons | Grade | Diff | Max | Avg | CV    | Cons | Grade |
| Test # 2 Active Frequency | lbs   | 26.6 | 25.4 | 3%   | Yes  | _     |      |     |     |       |      |       |
| Test # 3 Placebo          | lbs   | 20.5 | 19.8 | 2%   | Yes  | -     |      |     |     |       |      |       |