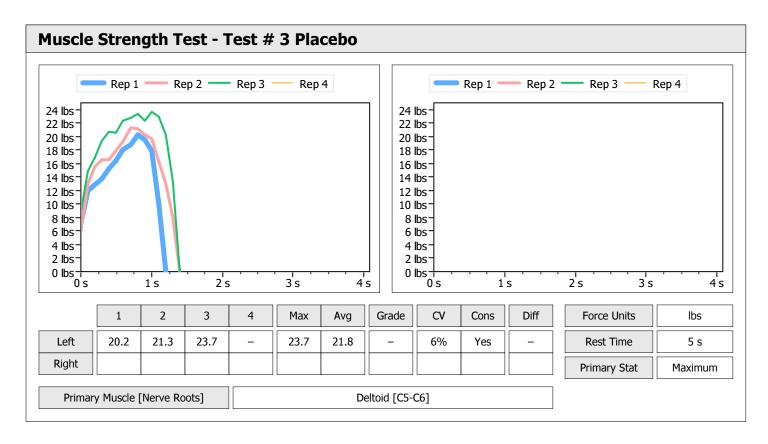

| Muscle Test Summary |       |      |      |    |      |       |      |     |     |    |      |       |
|---------------------|-------|------|------|----|------|-------|------|-----|-----|----|------|-------|
|                     |       | Left |      |    |      |       |      |     |     |    |      |       |
|                     | Units | Max  | Avg  | CV | Cons | Grade | Diff | Max | Avg | CV | Cons | Grade |
| Shoulder Abduction  | lbs   | 23.0 | 22.1 | 4% | Yes  | _     |      |     |     |    |      |       |
| Test # 1 Baseline   | lbs   | 12.5 | 11.8 | 5% | Yes  | _     |      |     |     |    |      |       |