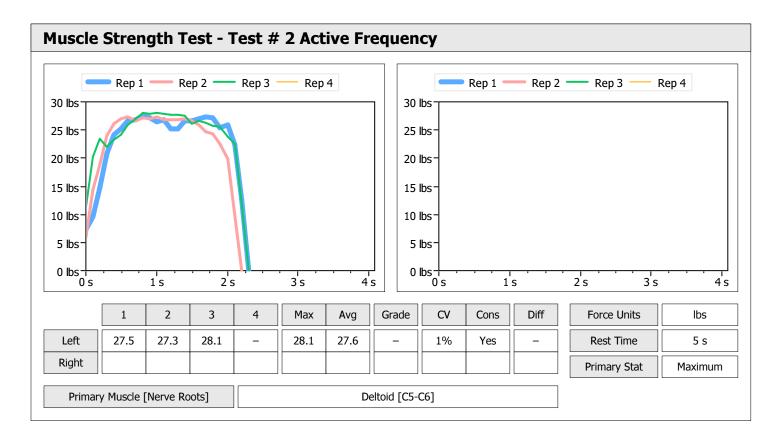

| Muscle Test Summary       |       |      |      |      |      |       |      |     |     |       |      |       |
|---------------------------|-------|------|------|------|------|-------|------|-----|-----|-------|------|-------|
|                           |       |      |      | Left |      |       |      |     |     | Right |      |       |
|                           | Units | Max  | Avg  | CV   | Cons | Grade | Diff | Max | Avg | CV    | Cons | Grade |
| Test # 2 Active Frequency | lbs   | 26.6 | 25.4 | 3%   | Yes  | _     |      |     |     |       |      |       |
| Test # 3 Placebo          | lbs   | 20.5 | 19.8 | 2%   | Yes  | -     |      |     |     |       |      |       |