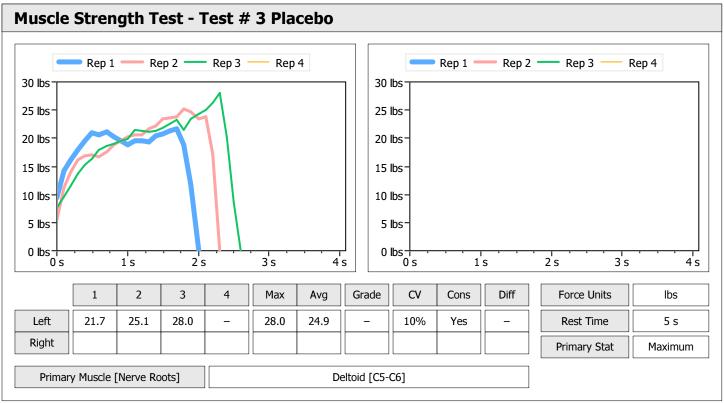

| Muscle Test Summary       |       |      |      |      |      |       |      |     |     |       |      |       |
|---------------------------|-------|------|------|------|------|-------|------|-----|-----|-------|------|-------|
|                           |       |      |      | Left |      |       |      |     |     | Right |      |       |
|                           | Units | Max  | Avg  | CV   | Cons | Grade | Diff | Max | Avg | CV    | Cons | Grade |
| Test # 2 Active Frequency | lbs   | 30.0 | 28.7 | 3%   | Yes  | _     |      |     |     |       |      |       |
| Test # 3 Placebo          | lbs   | 22.5 | 21.0 | 7%   | Yes  | _     |      |     |     |       |      |       |