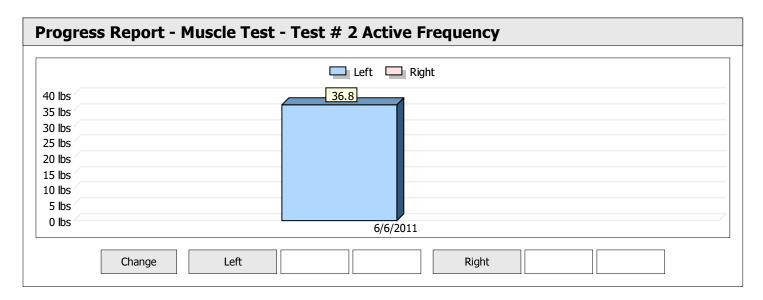

| Muscle Test Summary       |       |      |      |      |      |       |      |     |     |       |      |       |
|---------------------------|-------|------|------|------|------|-------|------|-----|-----|-------|------|-------|
|                           |       |      |      | Left |      |       |      |     |     | Right |      |       |
|                           | Units | Max  | Avg  | CV   | Cons | Grade | Diff | Max | Avg | CV    | Cons | Grade |
| Test # 2 Active Frequency | lbs   | 39.2 | 36.8 | 5%   | Yes  | _     |      |     |     |       |      |       |
| Test # 3 Placebo          | lbs   | 34.8 | 33.3 | 4%   | Yes  | -     |      |     |     |       |      |       |