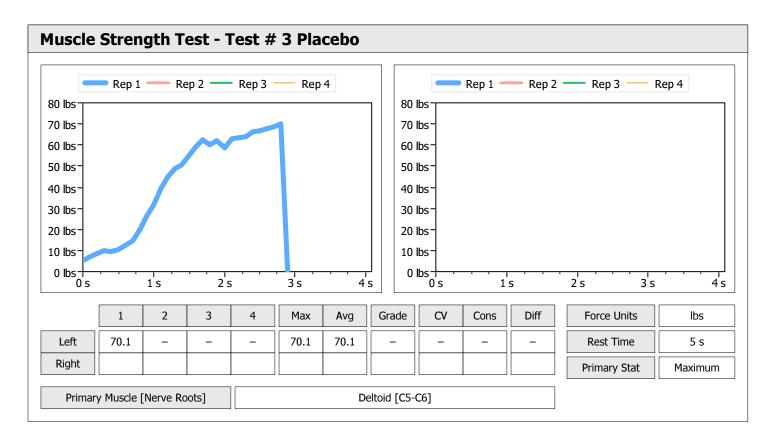

| Muscle Test Summary       |       |      |      |      |      |       |      |     |     |       |      |       |
|---------------------------|-------|------|------|------|------|-------|------|-----|-----|-------|------|-------|
|                           |       |      |      | Left |      |       |      |     |     | Right |      |       |
|                           | Units | Max  | Avg  | CV   | Cons | Grade | Diff | Max | Avg | CV    | Cons | Grade |
| Test # 2 Active Frequency | lbs   | 75.0 | 74.2 | 0%   | Yes  | _     |      |     |     |       |      |       |
| Test # 3 Placebo          | lbs   | 68.3 | 64.1 | 8%   | Yes  | _     |      |     |     |       |      |       |