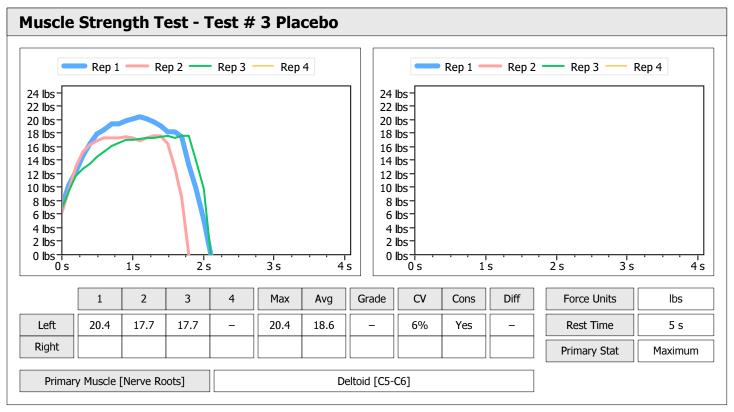

| Muscle Test Summary       |       |      |      |      |      |       |      |     |     |       |      |       |
|---------------------------|-------|------|------|------|------|-------|------|-----|-----|-------|------|-------|
|                           |       |      |      | Left |      |       |      |     |     | Right |      |       |
|                           | Units | Max  | Avg  | CV   | Cons | Grade | Diff | Max | Avg | CV    | Cons | Grade |
| Test # 2 Active Frequency | lbs   | 20.4 | 20.0 | 1%   | Yes  | _     |      |     |     |       |      |       |
| Test # 3 Placebo          | lbs   | 20.4 | 18.6 | 6%   | Yes  | _     |      |     |     |       |      |       |