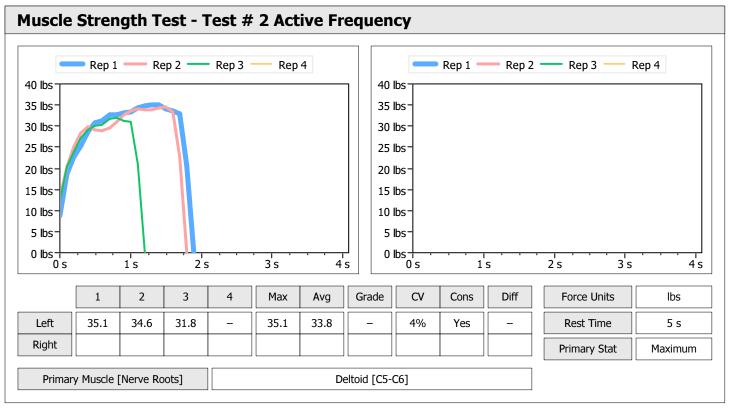

| Muscle Test Summary       |       |      |      |      |      |       |      |     |     |       |      |       |
|---------------------------|-------|------|------|------|------|-------|------|-----|-----|-------|------|-------|
|                           |       |      |      | Left |      |       |      |     |     | Right |      |       |
|                           | Units | Max  | Avg  | CV   | Cons | Grade | Diff | Max | Avg | CV    | Cons | Grade |
| Test # 2 Active Frequency | lbs   | 75.0 | 74.2 | 0%   | Yes  | _     |      |     |     |       |      |       |
| Test # 3 Placebo          | lbs   | 68.3 | 64.1 | 8%   | Yes  | _     |      |     |     |       |      |       |

| Muscle Test Summary       |       |      |      |    |      |       |      |       |     |    |      |       |
|---------------------------|-------|------|------|----|------|-------|------|-------|-----|----|------|-------|
|                           |       | Left |      |    |      |       |      | Right |     |    |      |       |
|                           | Units | Max  | Avg  | CV | Cons | Grade | Diff | Max   | Avg | CV | Cons | Grade |
| Test # 2 Active Frequency | lbs   | 75.0 | 74.2 | 0% | Yes  | _     |      |       |     |    |      |       |
| Test # 3 Placebo          | lbs   | 68.3 | 64.1 | 8% | Yes  | _     |      |       |     |    |      |       |