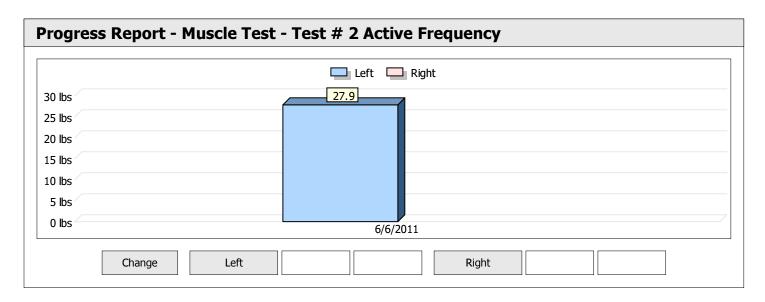

| Muscle Test Summary       |       |      |      |      |      |       |      |     |     |       |      |       |
|---------------------------|-------|------|------|------|------|-------|------|-----|-----|-------|------|-------|
|                           |       |      |      | Left |      |       |      |     |     | Right |      |       |
|                           | Units | Max  | Avg  | CV   | Cons | Grade | Diff | Max | Avg | CV    | Cons | Grade |
| Test # 2 Active Frequency | lbs   | 75.0 | 74.2 | 0%   | Yes  | _     |      |     |     |       |      |       |
| Test # 3 Placebo          | lbs   | 68.3 | 64.1 | 8%   | Yes  | _     |      |     |     |       |      |       |

| Muscle Test Summary       |       |      |      |    |      |       |      |       |     |    |      |       |
|---------------------------|-------|------|------|----|------|-------|------|-------|-----|----|------|-------|
|                           |       | Left |      |    |      |       |      | Right |     |    |      |       |
|                           | Units | Max  | Avg  | CV | Cons | Grade | Diff | Max   | Avg | CV | Cons | Grade |
| Test # 2 Active Frequency | lbs   | 75.0 | 74.2 | 0% | Yes  | _     |      |       |     |    |      |       |
| Test # 3 Placebo          | lbs   | 68.3 | 64.1 | 8% | Yes  | _     |      |       |     |    |      |       |