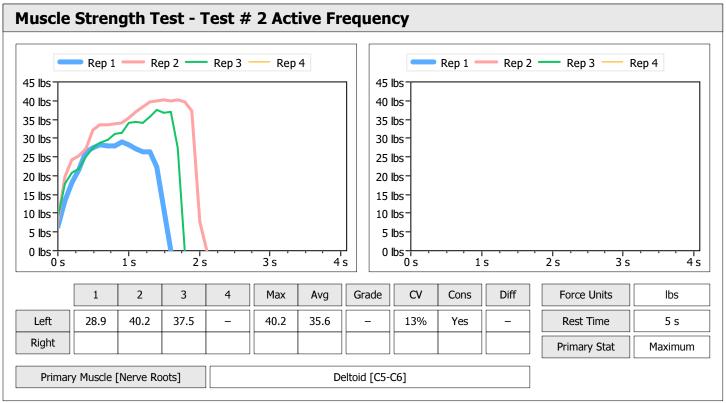

| Muscle Test Summary       |       |      |      |      |      |       |      |     |     |       |      |       |
|---------------------------|-------|------|------|------|------|-------|------|-----|-----|-------|------|-------|
|                           |       |      |      | Left |      |       |      |     |     | Right |      |       |
|                           | Units | Max  | Avg  | CV   | Cons | Grade | Diff | Max | Avg | CV    | Cons | Grade |
| Test # 2 Active Frequency | lbs   | 39.2 | 36.8 | 5%   | Yes  | _     |      |     |     |       |      |       |
| Test # 3 Placebo          | lbs   | 34.8 | 33.3 | 4%   | Yes  | -     |      |     |     |       |      |       |