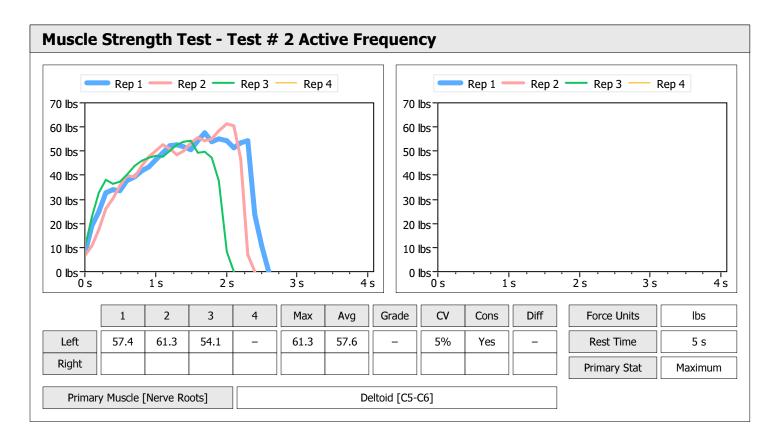

|       |      |                 | Left                 |                                            |                                                                                                                      |                                                                                                                                              | Right                                                                                                                                                     |                                                                                                                                                                                 |                                                                                                                                                                                   |                                                                                                                                                                                                                                 |                                                                                                                                                                                                                                                                                                                                                                                                                                                                                                                                                                                                                                                                                                                                                                                                                                                                                                                                                                                                                                                                                                                 |
|-------|------|-----------------|----------------------|--------------------------------------------|----------------------------------------------------------------------------------------------------------------------|----------------------------------------------------------------------------------------------------------------------------------------------|-----------------------------------------------------------------------------------------------------------------------------------------------------------|---------------------------------------------------------------------------------------------------------------------------------------------------------------------------------|-----------------------------------------------------------------------------------------------------------------------------------------------------------------------------------|---------------------------------------------------------------------------------------------------------------------------------------------------------------------------------------------------------------------------------|-----------------------------------------------------------------------------------------------------------------------------------------------------------------------------------------------------------------------------------------------------------------------------------------------------------------------------------------------------------------------------------------------------------------------------------------------------------------------------------------------------------------------------------------------------------------------------------------------------------------------------------------------------------------------------------------------------------------------------------------------------------------------------------------------------------------------------------------------------------------------------------------------------------------------------------------------------------------------------------------------------------------------------------------------------------------------------------------------------------------|
| Units | Max  | Avg             | CV                   | Cons                                       | Grade                                                                                                                | Diff                                                                                                                                         | Max                                                                                                                                                       | Avg                                                                                                                                                                             | CV                                                                                                                                                                                | Cons                                                                                                                                                                                                                            | Grade                                                                                                                                                                                                                                                                                                                                                                                                                                                                                                                                                                                                                                                                                                                                                                                                                                                                                                                                                                                                                                                                                                           |
| lbs   | 61.3 | 57.6            | 5%                   | Yes                                        | _                                                                                                                    |                                                                                                                                              |                                                                                                                                                           |                                                                                                                                                                                 |                                                                                                                                                                                   |                                                                                                                                                                                                                                 |                                                                                                                                                                                                                                                                                                                                                                                                                                                                                                                                                                                                                                                                                                                                                                                                                                                                                                                                                                                                                                                                                                                 |
| lbs   | 39.6 | 36.0            | 7%                   | Yes                                        | _                                                                                                                    |                                                                                                                                              |                                                                                                                                                           |                                                                                                                                                                                 |                                                                                                                                                                                   |                                                                                                                                                                                                                                 |                                                                                                                                                                                                                                                                                                                                                                                                                                                                                                                                                                                                                                                                                                                                                                                                                                                                                                                                                                                                                                                                                                                 |
|       | lbs  | lbs <b>61.3</b> | lbs <b>61.3</b> 57.6 | Units Max Avg CV    Ibs   61.3   57.6   5% | Units         Max         Avg         CV         Cons           Ibs         61.3         57.6         5%         Yes | Units         Max         Avg         CV         Cons         Grade           Ibs         61.3         57.6         5%         Yes         - | Units         Max         Avg         CV         Cons         Grade         Diff           Ibs         61.3         57.6         5%         Yes         - | Units         Max         Avg         CV         Cons         Grade         Diff         Max           Ibs         61.3         57.6         5%         Yes         -         - | Units         Max         Avg         CV         Cons         Grade         Diff         Max         Avg           Ibs         61.3         57.6         5%         Yes         - | Units         Max         Avg         CV         Cons         Grade         Diff         Max         Avg         CV           Ibs         61.3         57.6         5%         Yes         -                CV               CV | Units         Max         Avg         CV         Cons         Grade         Diff         Max         Avg         CV         Cons           Ibs         61.3         57.6         5%         Yes         -         -         -         -         -         -         -         -         -         -         -         -         -         -         -         -         -         -         -         -         -         -         -         -         -         -         -         -         -         -         -         -         -         -         -         -         -         -         -         -         -         -         -         -         -         -         -         -         -         -         -         -         -         -         -         -         -         -         -         -         -         -         -         -         -         -         -         -         -         -         -         -         -         -         -         -         -         -         -         -         -         -         -         -         -         -         -         - |