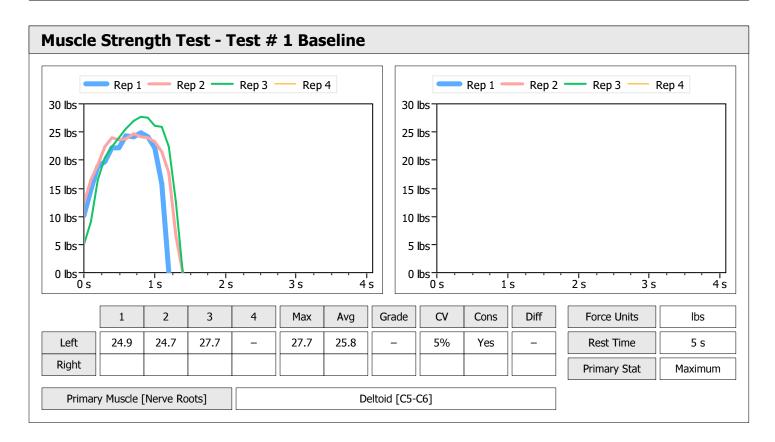

| Muscle Test Summary |       |      |      |      |      |       |      |     |     |       |      |       |
|---------------------|-------|------|------|------|------|-------|------|-----|-----|-------|------|-------|
|                     |       |      |      | Left |      |       |      |     |     | Right |      |       |
|                     | Units | Max  | Avg  | CV   | Cons | Grade | Diff | Max | Avg | CV    | Cons | Grade |
| Shoulder Abduction  | lbs   | 52.1 | 46.5 | 9%   | Yes  | _     |      |     |     |       |      |       |
| Test # 1 Baseline   | lbs   | 28.0 | 27.0 | 2%   | Yes  | -     |      |     |     |       |      |       |