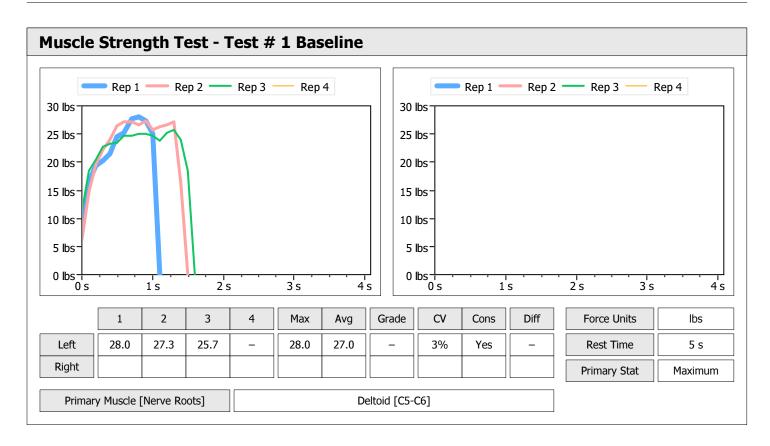

| Muscle Test Summary |       |      |      |      |      |       |      |     |     |       |      |       |
|---------------------|-------|------|------|------|------|-------|------|-----|-----|-------|------|-------|
|                     |       |      |      | Left |      |       |      |     |     | Right |      |       |
|                     | Units | Max  | Avg  | CV   | Cons | Grade | Diff | Max | Avg | CV    | Cons | Grade |
| Shoulder Abduction  | lbs   | 52.1 | 46.5 | 9%   | Yes  | _     |      |     |     |       |      |       |
| Test # 1 Baseline   | lbs   | 28.0 | 27.0 | 2%   | Yes  | -     |      |     |     |       |      |       |