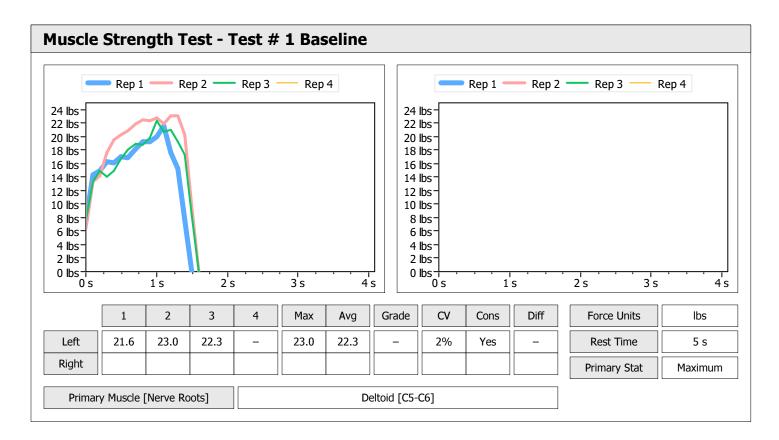

| Muscle Test Summary |       |      |      |    |      |       |      |     |     |    |      |       |
|---------------------|-------|------|------|----|------|-------|------|-----|-----|----|------|-------|
|                     |       | Left |      |    |      |       |      |     |     |    |      |       |
|                     | Units | Max  | Avg  | CV | Cons | Grade | Diff | Max | Avg | CV | Cons | Grade |
| Shoulder Abduction  | lbs   | 23.0 | 22.1 | 4% | Yes  | _     |      |     |     |    |      |       |
| Test # 1 Baseline   | lbs   | 12.5 | 11.8 | 5% | Yes  | _     |      |     |     |    |      |       |