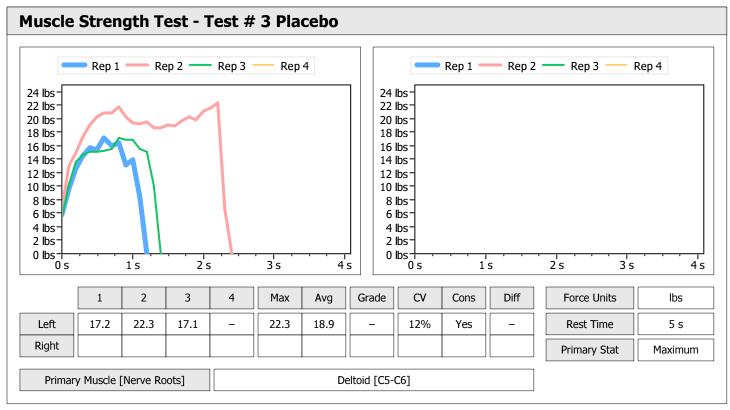

| Muscle Test Summary       |       |      |      |      |      |       |      |     |     |       |      |       |
|---------------------------|-------|------|------|------|------|-------|------|-----|-----|-------|------|-------|
|                           |       |      |      | Left |      |       |      |     |     | Right |      |       |
|                           | Units | Max  | Avg  | CV   | Cons | Grade | Diff | Max | Avg | CV    | Cons | Grade |
| Test # 2 Active Frequency | lbs   | 27.8 | 26.9 | 3%   | Yes  | _     |      |     |     |       |      |       |
| Test # 3 Placebo          | lbs   | 22.3 | 18.9 | 12%  | Yes  | _     |      |     |     |       |      |       |