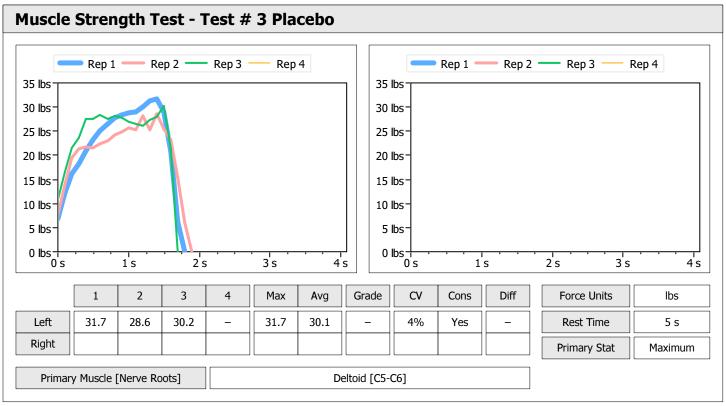

| Muscle Test Summary       |       |      |      |      |      |       |      |     |     |       |      |       |
|---------------------------|-------|------|------|------|------|-------|------|-----|-----|-------|------|-------|
|                           |       |      |      | Left |      |       |      |     |     | Right |      |       |
|                           | Units | Max  | Avg  | CV   | Cons | Grade | Diff | Max | Avg | CV    | Cons | Grade |
| Test # 2 Active Frequency | lbs   | 38.5 | 35.1 | 11%  | Yes  | _     |      |     |     |       |      |       |
| Test # 3 Placebo          | lbs   | 31.7 | 30.1 | 4%   | Yes  | _     |      |     |     |       |      |       |