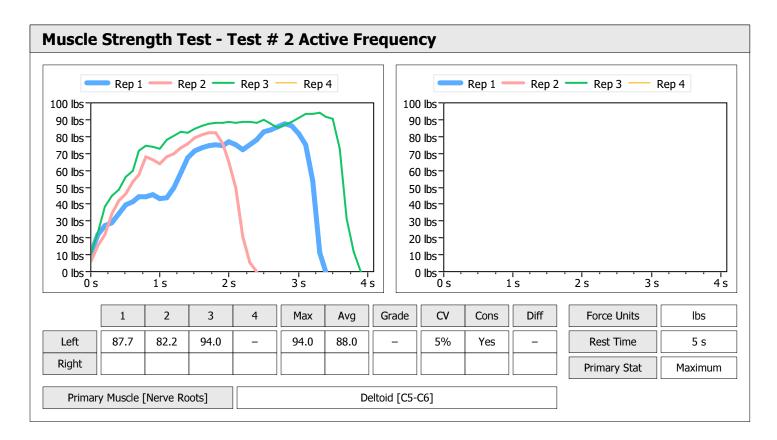

| Muscle Test Summary       |       |      |      |      |      |       |      |     |     |       |      |       |
|---------------------------|-------|------|------|------|------|-------|------|-----|-----|-------|------|-------|
|                           |       |      |      | Left |      |       |      |     |     | Right |      |       |
|                           | Units | Max  | Avg  | CV   | Cons | Grade | Diff | Max | Avg | CV    | Cons | Grade |
| Test # 2 Active Frequency | lbs   | 75.0 | 74.2 | 0%   | Yes  | _     |      |     |     |       |      |       |
| Test # 3 Placebo          | lbs   | 68.3 | 64.1 | 8%   | Yes  | _     |      |     |     |       |      |       |

| Muscle Test Summary       |       |      |      |    |      |       |      |       |     |    |      |       |
|---------------------------|-------|------|------|----|------|-------|------|-------|-----|----|------|-------|
|                           |       | Left |      |    |      |       |      | Right |     |    |      |       |
|                           | Units | Max  | Avg  | CV | Cons | Grade | Diff | Max   | Avg | CV | Cons | Grade |
| Test # 2 Active Frequency | lbs   | 75.0 | 74.2 | 0% | Yes  | _     |      |       |     |    |      |       |
| Test # 3 Placebo          | lbs   | 68.3 | 64.1 | 8% | Yes  | _     |      |       |     |    |      |       |