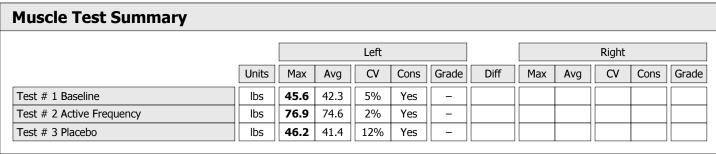

| Muscle Test Summary       |       |      |      |      |      |       |      |     |     |       |      |       |
|---------------------------|-------|------|------|------|------|-------|------|-----|-----|-------|------|-------|
|                           |       |      |      | Left |      |       |      |     |     | Right |      |       |
|                           | Units | Max  | Avg  | CV   | Cons | Grade | Diff | Max | Avg | CV    | Cons | Grade |
| Test # 2 Active Frequency | lbs   | 75.0 | 74.2 | 0%   | Yes  | _     |      |     |     |       |      |       |
| Test # 3 Placebo          | lbs   | 68.3 | 64.1 | 8%   | Yes  | _     |      |     |     |       |      |       |

| Muscle Test Summary       |       |      |      |    |      |       |      |       |     |    |      |       |
|---------------------------|-------|------|------|----|------|-------|------|-------|-----|----|------|-------|
|                           |       | Left |      |    |      |       |      | Right |     |    |      |       |
|                           | Units | Max  | Avg  | CV | Cons | Grade | Diff | Max   | Avg | CV | Cons | Grade |
| Test # 2 Active Frequency | lbs   | 75.0 | 74.2 | 0% | Yes  | _     |      |       |     |    |      |       |
| Test # 3 Placebo          | lbs   | 68.3 | 64.1 | 8% | Yes  | _     |      |       |     |    |      |       |