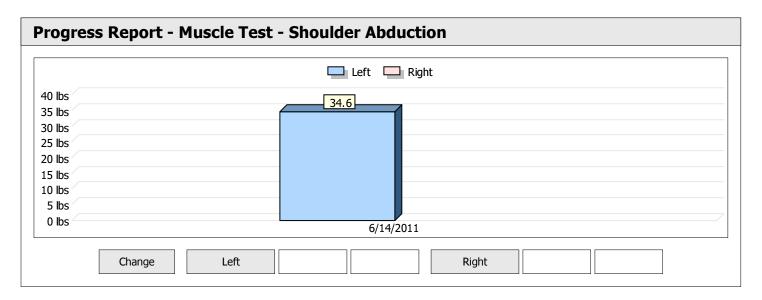

| Muscle Test Summary |       |      |      |    |      |       |      |     |     |    |      |       |
|---------------------|-------|------|------|----|------|-------|------|-----|-----|----|------|-------|
|                     |       | Left |      |    |      |       |      |     |     |    |      |       |
|                     | Units | Max  | Avg  | CV | Cons | Grade | Diff | Max | Avg | CV | Cons | Grade |
| Shoulder Abduction  | lbs   | 34.6 | 33.1 | 4% | Yes  | _     |      |     |     |    |      |       |
| Test # 1 Baseline   | lbs   | 13.5 | 13.1 | 2% | Yes  | _     |      |     |     |    |      |       |