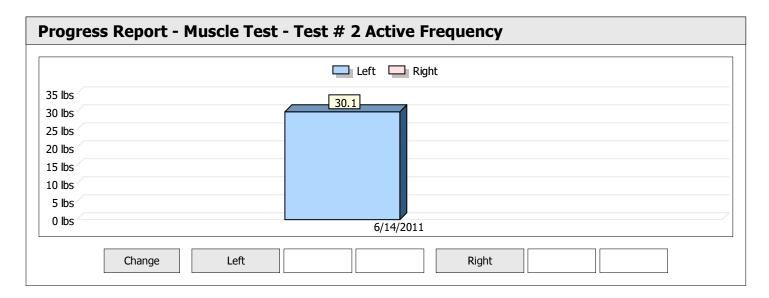

| Muscle Test Summary |       |      |      |    |      |       |      |     |     |    |      |       |
|---------------------|-------|------|------|----|------|-------|------|-----|-----|----|------|-------|
|                     |       | Left |      |    |      |       |      |     |     |    |      |       |
|                     | Units | Max  | Avg  | C