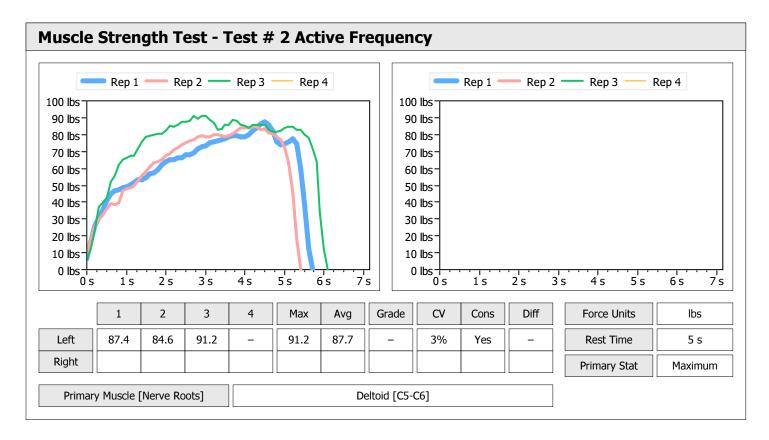

| Muscle Test Summary       |       |      |      |      |      |       |      |     |     |       |      |       |
|---------------------------|-------|------|------|------|------|-------|------|-----|-----|-------|------|-------|
|                           |       |      |      | Left |      |       |      |     |     | Right |      |       |
|                           | Units | Max  | Avg  | CV   | Cons | Grade | Diff | Max | Avg | CV    | Cons | Grade |
| Test # 2 Active Frequency | lbs   | 26.6 | 25.4 | 3%   | Yes  | _     |      |     |     |       |      |       |
| Test # 3 Placebo          | lbs   | 20.5 | 19.8 | 2%   | Yes  | -     |      |     |     |       |      |       |