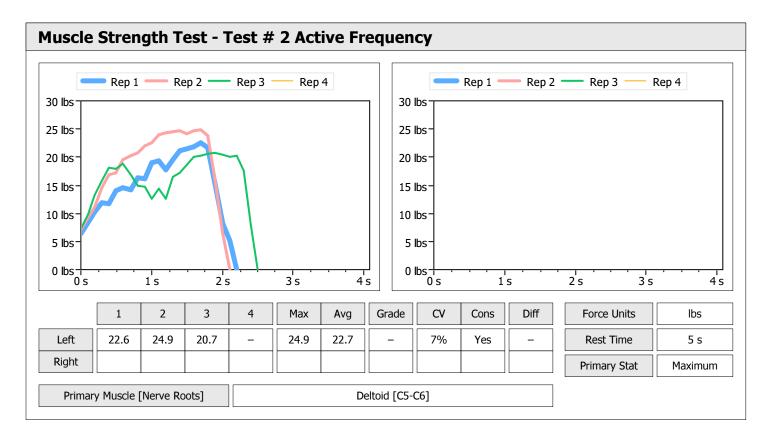

| Muscle Test Summary       |       |      |      |      |      |       |      |     |     |       |      |       |
|---------------------------|-------|------|------|------|------|-------|------|-----|-----|-------|------|-------|
|                           |       |      |      | Left |      |       |      |     |     | Right |      |       |
|                           | Units | Max  | Avg  | CV   | Cons | Grade | Diff | Max | Avg | CV    | Cons | Grade |
| Test # 2 Active Frequency | lbs   | 26.6 | 25.4 | 3%   | Yes  | _     |      |     |     |       |      |       |
| Test # 3 Placebo          | lbs   | 20.5 | 19.8 | 2%   | Yes  | -     |      |     |     |       |      |       |