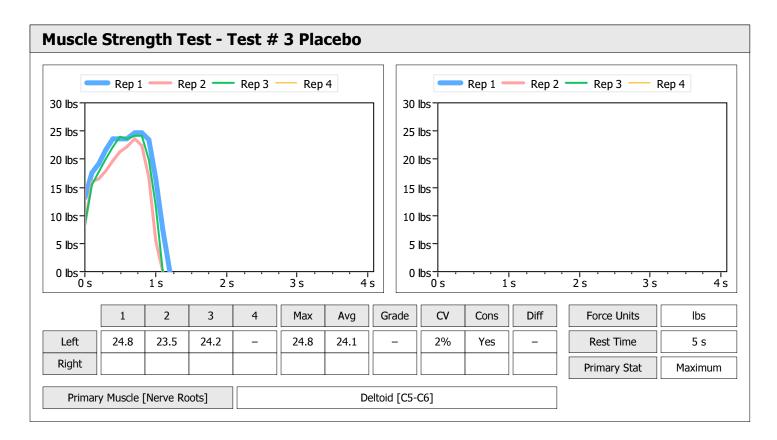

| Muscle Test Summary       |       |      |      |      |      |       |      |     |     |       |      |       |
|---------------------------|-------|------|------|------|------|-------|------|-----|-----|-------|------|-------|
|                           |       |      |      | Left |      |       |      |     |     | Right |      |       |
|                           | Units | Max  | Avg  | CV   | Cons | Grade | Diff | Max | Avg | CV    | Cons | Grade |
| Test # 2 Active Frequency | lbs   | 75.0 | 74.2 | 0%   | Yes  | _     |      |     |     |       |      |       |
| Test # 3 Placebo          | lbs   | 68.3 | 64.1 | 8%   | Yes  | _     |      |     |     |       |      |       |

| Muscle Test Summary       |       |      |      |    |      |       |      |       |     |    |      |       |
|---------------------------|-------|------|------|----|------|-------|------|-------|-----|----|------|-------|
|                           |       | Left |      |    |      |       |      | Right |     |    |      |       |
|                           | Units | Max  | Avg  | CV | Cons | Grade | Diff | Max   | Avg | CV | Cons | Grade |
| Test # 2 Active Frequency | lbs   | 75.0 | 74.2 | 0% | Yes  | _     |      |       |     |    |      |       |
| Test # 3 Placebo          | lbs   | 68.3 | 64.1 | 8% | Yes  | _     |      |       |     |    |      |       |