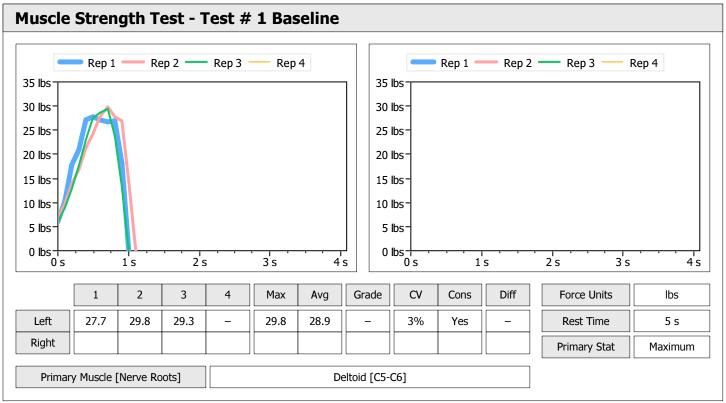

| Muscle Test Summary |       |      |      |      |      |       |      |     |     |       |      |       |
|---------------------|-------|------|------|------|------|-------|------|-----|-----|-------|------|-------|
|                     |       |      |      | Left |      |       |      |     |     | Right |      |       |
|                     | Units | Max  | Avg  | CV   | Cons | Grade | Diff | Max | Avg | CV    | Cons | Grade |
| Shoulder Abduction  | lbs   | 26.3 | 23.9 | 7%   | Yes  | _     |      |     |     |       |      |       |
| Test # 1 Baseline   | lbs   | 29.8 | 28.9 | 3%   | Yes  | _     |      |     |     |       |      |       |
| rest # 1 baseline   | IDS   | 29.8 | 28.9 | 3%   | res  |       |      |     |     |       |      |       |