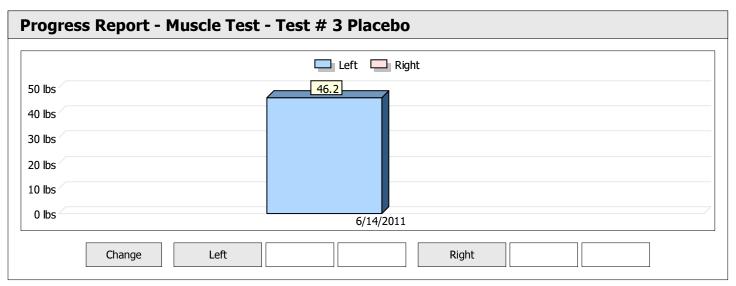

| Muscle Test Summary |       |      |      |    |      |       |      |     |     |    |      |       |
|---------------------|-------|------|------|----|------|-------|------|-----|-----|----|------|-------|
|                     |       | Left |      |    |      |       |      |     |     |    |      |       |
|                     | Units | Max  | Avg  | CV | Cons | Grade