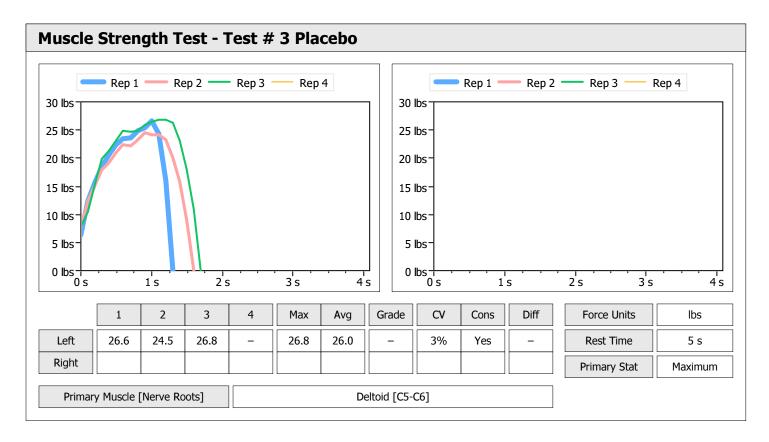

| Muscle Test Summary       |       |      |      |      |      |       |      |     |     |       |      |       |
|---------------------------|-------|------|------|------|------|-------|------|-----|-----|-------|------|-------|
|                           |       |      |      | Left |      |       |      |     |     | Right |      |       |
|                           | Units | Max  | Avg  | CV   | Cons | Grade | Diff | Max | Avg | CV    | Cons | Grade |
| Test # 2 Active Frequency | lbs   | 26.6 | 25.4 | 3%   | Yes  | _     |      |     |     |       |      |       |
| Test # 3 Placebo          | lbs   | 20.5 | 19.8 | 2%   | Yes  | -     |      |     |     |       |      |       |