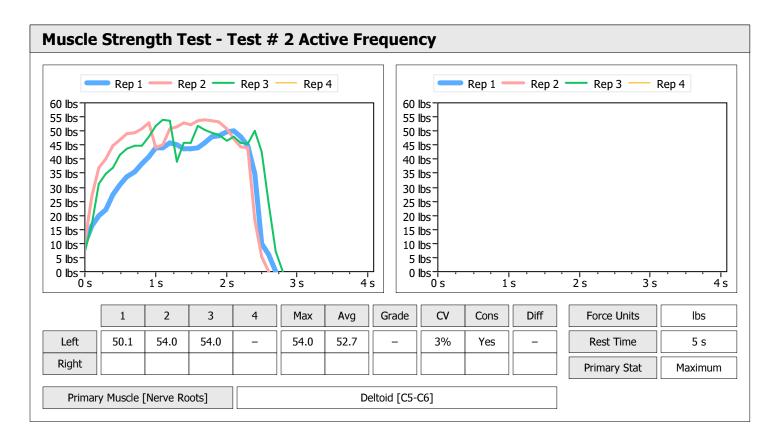

| Muscle Test Summary       |       |      |      |    |      |       |      |       |     |    |      |       |  |
|---------------------------|-------|------|------|----|------|-------|------|-------|-----|----|------|-------|--|
|                           |       | Left |      |    |      |       |      | Right |     |    |      |       |  |
|                           | Units | Max  | Avg  | CV | Cons | Grade | Diff | Max   | Avg | CV | Cons | Grade |  |
| Test # 2 Active Frequency | lbs   | 46.1 | 43.4 | 5% | Yes  | -     |      |       |     |    |      |       |  |
| Test # 3 Placebo          | lbs   | 39.0 | 36.8 | 5% | Yes  | _     |      |       |     |    |      |       |  |