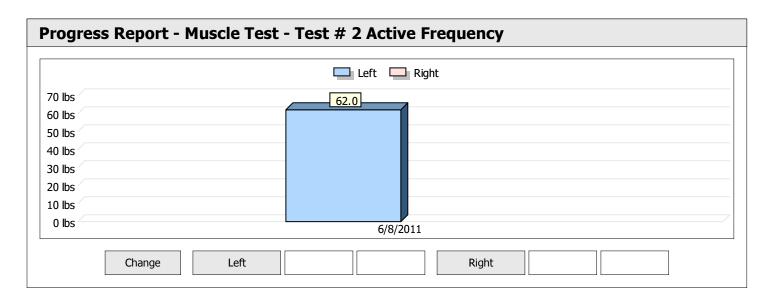

| Muscle Test Summary       |       |      |      |      |      |       |      |     |     |       |      |       |
|---------------------------|-------|------|------|------|------|-------|------|-----|-----|-------|------|-------|
|                           |       |      |      | Left |      |       |      |     |     | Right |      |       |
|                           | Units | Max  | Avg  | CV   | Cons | Grade | Diff | Max | Avg | CV    | Cons | Grade |
| Test # 2 Active Frequency | lbs   | 75.0 | 74.2 | 0%   | Yes  | _     |      |     |     |       |      |       |
| Test # 3 Placebo          | lbs   | 68.3 | 64.1 | 8%   | Yes  | _     |      |     |     |       |      |       |

| Muscle Test Summary       |       |      |      |    |      |       |      |       |     |    |      |       |
|---------------------------|-------|------|------|----|------|-------|------|-------|-----|----|------|-------|
|                           |       | Left |      |    |      |       |      | Right |     |    |      |       |
|                           | Units | Max  | Avg  | CV | Cons | Grade | Diff | Max   | Avg | CV | Cons | Grade |
| Test # 2 Active Frequency | lbs   | 75.0 | 74.2 | 0% | Yes  | _     |      |       |     |    |      |       |
| Test # 3 Placebo          | lbs   | 68.3 | 64.1 | 8% | Yes  | _     |      |       |     |    |      |       |