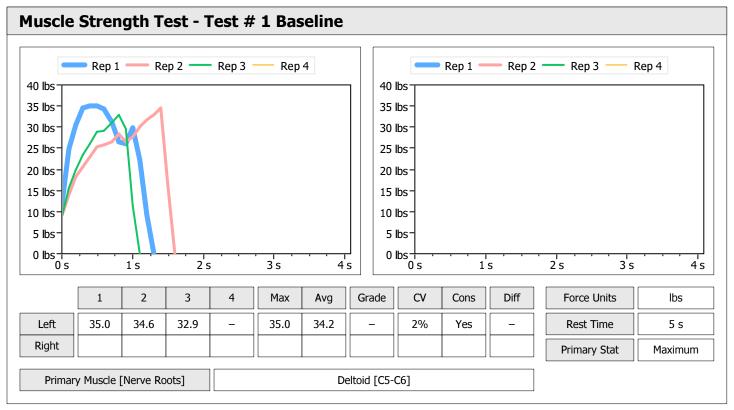

| _     |      |     |     |    |      |       |
| Test # 1 Baseline   | lbs   | 18.6 | 18.2 | 2% | Yes  | _     |      |     |     |    |      |       |









| Muscle Test Summary |       |      |      |    |      |       |      |     |     |    |      |       |
|---------------------|-------|------|------|----|------|-------|------|-----|-----|----|------|-------|
|                     |       | Left |      |    |      |       |      |     |     |    |      |       |
|                     | Units | Max  | Avg  | CV | Cons | Grade | Diff | Max | Avg | CV | Cons | Grade |
| Shoulder Abduction  | lbs   | 23.0 | 22.1 | 4% | Yes  | _     |      |     |     |    |      |       |
| Test # 1 Baseline   | lbs   | 12.5 | 11.8 | 5% | Yes  | _     |      |     |     |    |      |       |





























| Muscle Test Summary |       |      |      |      |      |       |      |     |     |       |      |       |
|---------------------|-------|------|------|------|------|-------|------|-----|-----|-------|------|-------|
|                     |       |      |      | Left |      |       |      |     |     | Right |      |       |
|                     | Units | Max  | Avg  | CV   | Cons | Grade | Diff | Max | Avg | CV    | Cons | Grade |
| Shoulder Abduction  | lbs   | 26.3 | 23.9 | 7%   | Yes  | _     |      |     |     |       |      |       |
| Test # 1 Baseline   | lbs   | 29.8 | 28.9 | 3%   | Yes  | _     |      |     |     |       |      |       |
| rest # 1 baseline   | IDS   | 29.8 | 28.9 | 3%   | res  |       |      |     |     |       |      |       |