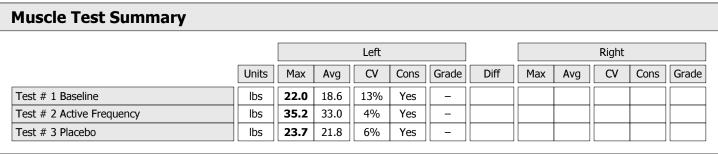

| Muscle Test Summary |       |      |      |    |      |       |      |     |     |    |      |       |
|---------------------|-------|------|------|----|------|-------|------|-----|-----|----|------|-------|
|                     |       | Left |      |    |      |       |      |     |     |    |      |       |
|                     | Units | Max  | Avg  | CV | Cons | Grade | Diff | Max | Avg | CV | Cons | Gr