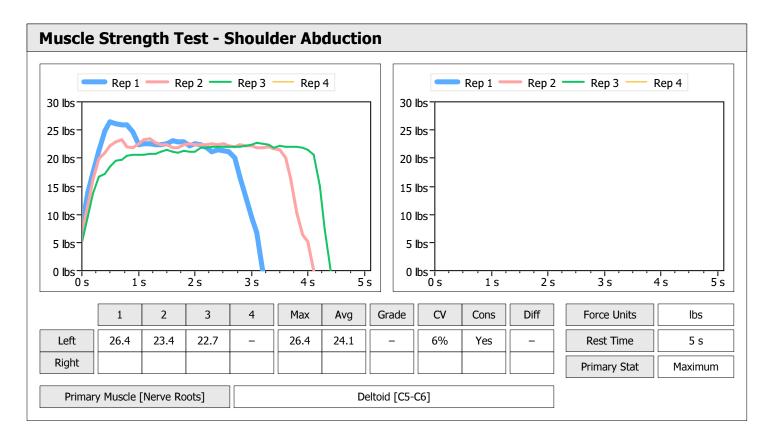

| Muscle Test Summary |       |      |      |    |      |       |      |     |     |    |      |       |
|---------------------|-------|------|------|----|------|-------|------|-----|-----|----|------|-------|
|                     |       | Left |      |    |      |       |      |     |     |    |      |       |
|                     | Units | Max  | Avg  | CV | Cons | Grade | Diff | Max | Avg | CV | Cons | Grade |
| Shoulder Abduction  | lbs   | 26.4 | 24.1 | 6% | Yes  | _     |      |     |     |    |      |       |
| Test # 1 Baseline   | lbs   | 18.6 | 18.2 | 2% | Yes  | _     |      |     |     |    |      |       |