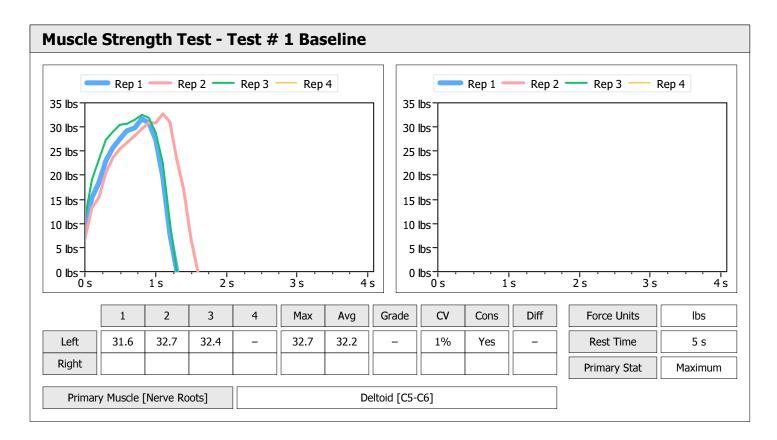

| Muscle Test Summary |       |      |      |    |      |       |      |     |     |    |      |       |
|---------------------|-------|------|------|----|------|-------|------|-----|-----|----|------|-------|
|                     |       | Left |      |    |      |       |      |     |     |    |      |       |
|                     | Units | Max  | Avg  | CV | Cons | Grade | Diff | Max | Avg | CV | Cons | Grade |
| Shoulder Abduction  | lbs   | 26.4 | 24.1 | 6% | Yes  | _     |      |     |     |    |      |       |
| Test # 1 Baseline   | lbs   | 18.6 | 18.2 | 2% | Yes  | _     |      |     |     |    |      |       |