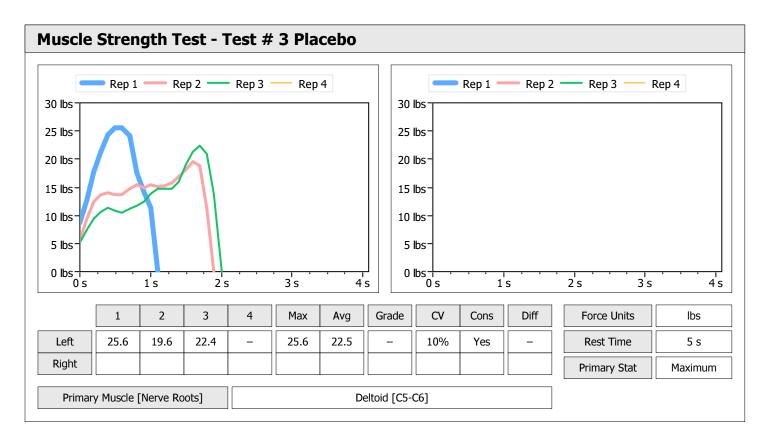

| Muscle Test Summary       |       |      |      |      |      |       |      |     |     |       |      |       |
|---------------------------|-------|------|------|------|------|-------|------|-----|-----|-------|------|-------|
|                           |       |      |      | Left |      |       |      |     |     | Right |      |       |
|                           | Units | Max  | Avg  | CV   | Cons | Grade | Diff | Max | Avg | CV    | Cons | Grade |
| Test # 2 Active Frequency | lbs   | 75.0 | 74.2 | 0%   | Yes  | _     |      |     |     |       |      |       |
| Test # 3 Placebo          | lbs   | 68.3 | 64.1 | 8%   | Yes  | _     |      |     |     |       |      |       |

| Muscle Test Summary       |       |      |      |    |      |       |      |       |     |    |      |       |
|---------------------------|-------|------|------|----|------|-------|------|-------|-----|----|------|-------|
|                           |       | Left |      |    |      |       |      | Right |     |    |      |       |
|                           | Units | Max  | Avg  | CV | Cons | Grade | Diff | Max   | Avg | CV | Cons | Grade |
| Test # 2 Active Frequency | lbs   | 75.0 | 74.2 | 0% | Yes  | _     |      |       |     |    |      |       |
| Test # 3 Placebo          | lbs   | 68.3 | 64.1 | 8% | Yes  | _     |      |       |     |    |      |       |