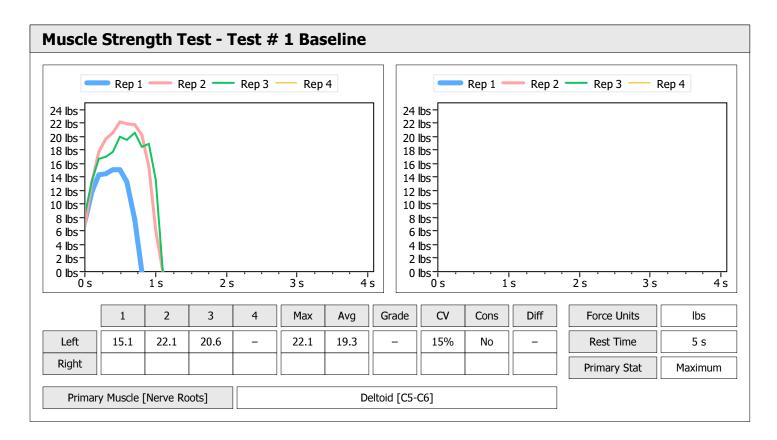

| Muscle Test Summary |       |      |      |    |      |       |      |     |     |    |      |       |
|---------------------|-------|------|------|----|------|-------|------|-----|-----|----|------|-------|
|                     |       | Left |      |    |      |       |      |     |     |    |      |       |
|                     | Units | Max  | Avg  | CV | Cons | Grade | Diff | Max | Avg | CV | Cons | Grade |
| Shoulder Abduction  | lbs   | 35.7 | 34.4 | 2% | Yes  | _     |      |     |     |    |      |       |
| Test # 1 Baseline   | lbs   | 25.9 | 25.2 | 2% | Yes  | _     |      |     |     |    |      |       |