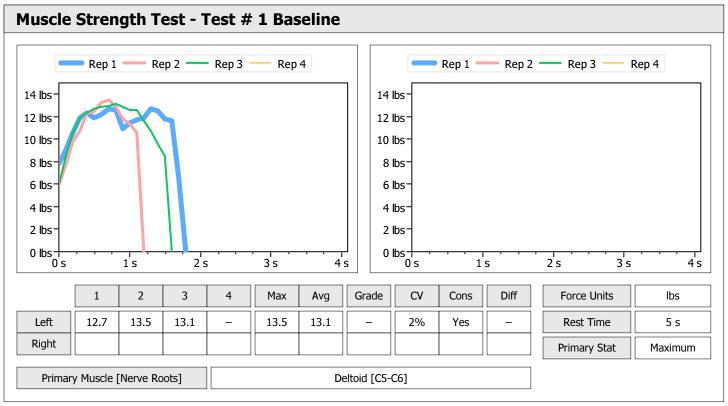

| Muscle Test Summary |       |      |      |    |      |       |      |     |     |    |      |       |
|---------------------|-------|------|------|----|------|-------|------|-----|-----|----|------|-------|
|                     |       | Left |      |    |      |       |      |     |     |    |      |       |
|                     | Units | Max  | Avg  | CV | Cons | Grade | Diff | Max | Avg | CV | Cons | Grade |
| Shoulder Abduction  | lbs   | 34.6 | 33.1 | 4% | Yes  | _     |      |     |     |    |      |       |
| Test # 1 Baseline   | lbs   | 13.5 | 13.1 | 2% | Yes  | _     |      |     |     |    |      |       |