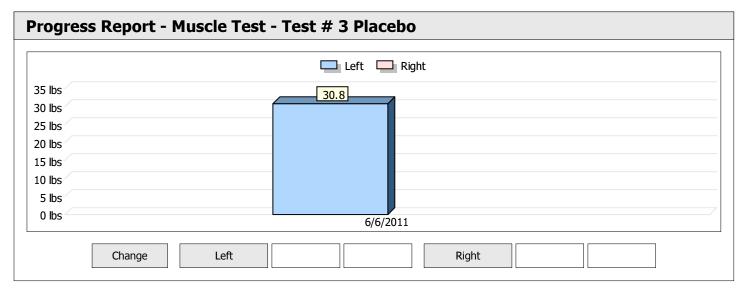

| Muscle Test Summary       |       |      |      |      |      |       |      |     |     |       |      |       |
|---------------------------|-------|------|------|------|------|-------|------|-----|-----|-------|------|-------|
|                           |       |      |      | Left |      |       |      |     |     | Right |      |       |
|                           | Units | Max  | Avg  | CV   | Cons | Grade | Diff | Max | Avg | CV    | Cons | Grade |
| Test # 2 Active Frequency | lbs   | 75.0 | 74.2 | 0%   | Yes  | _     |      |     |     |       |      |       |
| Test # 3 Placebo          | lbs   | 68.3 | 64.1 | 8%   | Yes  | _     |      |     |     |       |      |       |