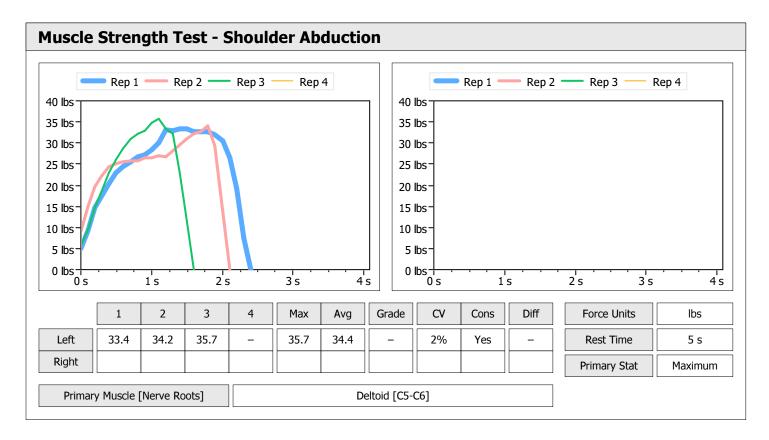

| Muscle Test Summary |       |      |      |    |      |       |      |     |     |    |      |       |
|---------------------|-------|------|------|----|------|-------|------|-----|-----|----|------|-------|
|                     |       | Left |      |    |      |       |      |     |     |    |      |       |
|                     | Units | Max  | Avg  | CV | Cons | Grade | Diff | Max | Avg | CV | Cons | Grade |
| Shoulder Abduction  | lbs   | 35.7 | 34.4 | 2% | Yes  | _     |      |     |     |    |      |       |
| Test # 1 Baseline   | lbs   | 25.9 | 25.2 | 2% | Yes  | _     |      |     |     |    |      |       |