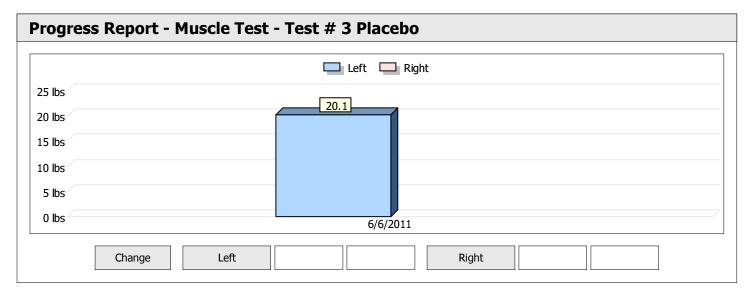

|       |      |                 | Left                 |                                                                                             |                                                                                                                      |                                                                                                                                              |                                                                                                                                                           |                                                                                                                                                                       | Right                                                                                                                                                                             |                                                                                                                                                                                              |                                                                                                                                                                                                           |
|-------|------|-----------------|----------------------|---------------------------------------------------------------------------------------------|----------------------------------------------------------------------------------------------------------------------|----------------------------------------------------------------------------------------------------------------------------------------------|-----------------------------------------------------------------------------------------------------------------------------------------------------------|-----------------------------------------------------------------------------------------------------------------------------------------------------------------------|-----------------------------------------------------------------------------------------------------------------------------------------------------------------------------------|----------------------------------------------------------------------------------------------------------------------------------------------------------------------------------------------|-----------------------------------------------------------------------------------------------------------------------------------------------------------------------------------------------------------|
| Units | Max  | Avg             | CV                   | Cons                                                                                        | Grade                                                                                                                | Diff                                                                                                                                         | Max                                                                                                                                                       | Avg                                                                                                                                                                   | CV                                                                                                                                                                                | Cons                                                                                                                                                                                         | Grade                                                                                                                                                                                                     |
| lbs   | 25.6 | 23.7            | 8%                   | Yes                                                                                         | _                                                                                                                    |                                                                                                                                              |                                                                                                                                                           |                                                                                                                                                                       |                                                                                                                                                                                   |                                                                                                                                                                                              |                                                                                                                                                                                                           |
| lbs   | 20.1 | 18.6            | 5%                   | Yes                                                                                         | _                                                                                                                    |                                                                                                                                              |                                                                                                                                                           |                                                                                                                                                                       |                                                                                                                                                                                   |                                                                                                                                                                                              |                                                                                                                                                                                                           |
|       | lbs  | lbs <b>25.6</b> | lbs <b>25.6</b> 23.7 | Units         Max         Avg         CV           Ibs         25.6         23.7         8% | Units         Max         Avg         CV         Cons           Ibs         25.6         23.7         8%         Yes | Units         Max         Avg         CV         Cons         Grade           Ibs         25.6         23.7         8%         Yes         - | Units         Max         Avg         CV         Cons         Grade         Diff           Ibs         25.6         23.7         8%         Yes         - | Units         Max         Avg         CV         Cons         Grade         Diff         Max           Ibs         25.6         23.7         8%         Yes         - | Units         Max         Avg         CV         Cons         Grade         Diff         Max         Avg           Ibs         25.6         23.7         8%         Yes         - | Units         Max         Avg         CV         Cons         Grade         Diff         Max         Avg         CV           Ibs         25.6         23.7         8%         Yes         - | Units         Max         Avg         CV         Cons         Grade         Diff         Max         Avg         CV         Cons           Ibs         25.6         23.7         8%         Yes         - |