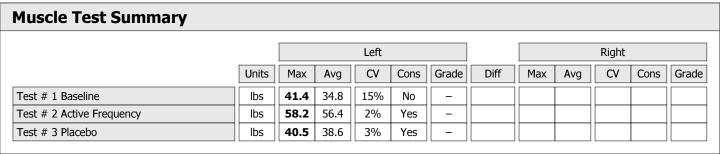

| Muscle Test Summary       |       |      |      |      |      |       |      |     |     |       |      |       |
|---------------------------|-------|------|------|------|------|-------|------|-----|-----|-------|------|-------|
|                           |       |      |      | Left |      |       |      |     |     | Right |      |       |
|                           | Units | Max  | Avg  | CV   | Cons | Grade | Diff | Max | Avg | CV    | Cons | Grade |
| Test # 2 Active Frequency | lbs   | 75.0 | 74.2 | 0%   | Yes  | _     |      |     |     |       |      |       |
| Test # 3 Placebo          | lbs   | 68.3 | 64.1 | 8%   | Yes  | _     |      |     |     |       |      |       |