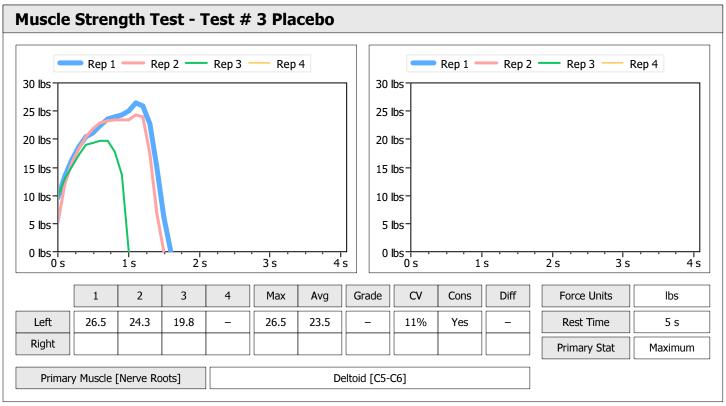

| Muscle Test Summary       |       |      |      |      |      |       |      |     |     |       |      |       |
|---------------------------|-------|------|------|------|------|-------|------|-----|-----|-------|------|-------|
|                           |       |      |      | Left |      |       |      |     |     | Right |      |       |
|                           | Units | Max  | Avg  | CV   | Cons | Grade | Diff | Max | Avg | CV    | Cons | Grade |
| Test # 2 Active Frequency | lbs   | 26.6 | 25.4 | 3%   | Yes  | _     |      |     |     |       |      |       |
| Test # 3 Placebo          | lbs   | 20.5 | 19.8 | 2%   | Yes  | -     |      |     |     |       |      |       |