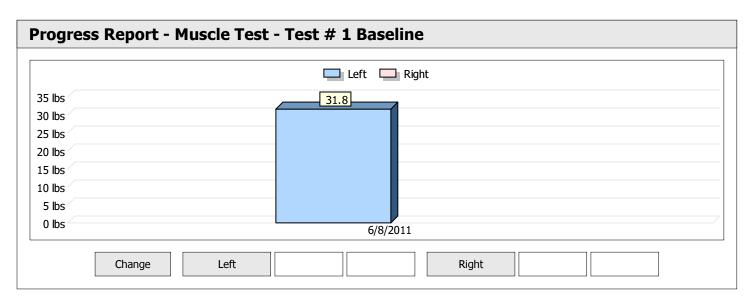

| Muscle Test Summary |       |      |      |    |      |       |      |     |     |    |      |       |
|---------------------|-------|------|------|----|------|-------|------|-----|-----|----|------|-------|
|                     |       | Left |      |    |      |       |      |     |     |    |      |       |
|                     | Units | Max  | Avg  | CV | Cons | Grade | Diff | Max | Avg | CV | Cons | Grade |
| Shoulder Abduction  | lbs   | 34.6 | 33.1 | 4% | Yes  | _     |      |     |     |    |      |       |
| Test # 1 Baseline   | lbs   | 13.5 | 13.1 | 2% | Yes  | _     |      |     |     |    |      |       |









| Muscle Test Summary |       |      |      |    |      |       |      |     |     |    |      |       |
|-----------