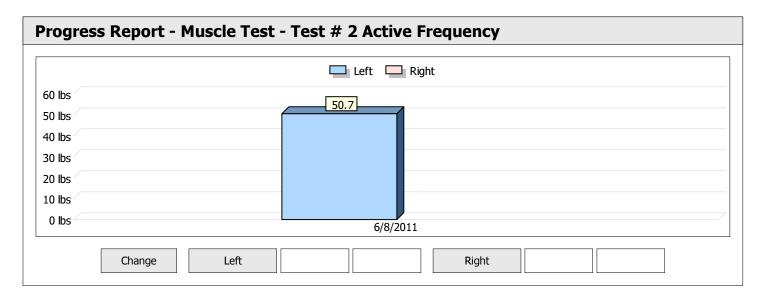

|       |      |                 | Left                 |                                           |                                                                                                                      |                                                                                                                                              | Right                                                                                                                                                     |                                                                                                                                                                       |                                                                                                                                                                                   |                                                                                                                                                                                              |                                                                                                                                                                                                                                                                                                                                                                                                                                                                                                                                                                                                                                                                                                                                                                                                                                                                                                                                                                                                                                                                                                                 |
|-------|------|-----------------|----------------------|-------------------------------------------|----------------------------------------------------------------------------------------------------------------------|----------------------------------------------------------------------------------------------------------------------------------------------|-----------------------------------------------------------------------------------------------------------------------------------------------------------|-----------------------------------------------------------------------------------------------------------------------------------------------------------------------|-----------------------------------------------------------------------------------------------------------------------------------------------------------------------------------|----------------------------------------------------------------------------------------------------------------------------------------------------------------------------------------------|-----------------------------------------------------------------------------------------------------------------------------------------------------------------------------------------------------------------------------------------------------------------------------------------------------------------------------------------------------------------------------------------------------------------------------------------------------------------------------------------------------------------------------------------------------------------------------------------------------------------------------------------------------------------------------------------------------------------------------------------------------------------------------------------------------------------------------------------------------------------------------------------------------------------------------------------------------------------------------------------------------------------------------------------------------------------------------------------------------------------|
| Units | Max  | Avg             | CV                   | Cons                                      | Grade                                                                                                                | Diff                                                                                                                                         | Max                                                                                                                                                       | Avg                                                                                                                                                                   | CV                                                                                                                                                                                | Cons                                                                                                                                                                                         | Grade                                                                                                                                                                                                                                                                                                                                                                                                                                                                                                                                                                                                                                                                                                                                                                                                                                                                                                                                                                                                                                                                                                           |
| lbs   | 50.7 | 48.1            | 5%                   | Yes                                       | _                                                                                                                    |                                                                                                                                              |                                                                                                                                                           |                                                                                                                                                                       |                                                                                                                                                                                   |                                                                                                                                                                                              |                                                                                                                                                                                                                                                                                                                                                                                                                                                                                                                                                                                                                                                                                                                                                                                                                                                                                                                                                                                                                                                                                                                 |
| lbs   | 41.0 | 38.4            | 8%                   | Yes                                       | -                                                                                                                    |                                                                                                                                              |                                                                                                                                                           |                                                                                                                                                                       |                                                                                                                                                                                   |                                                                                                                                                                                              |                                                                                                                                                                                                                                                                                                                                                                                                                                                                                                                                                                                                                                                                                                                                                                                                                                                                                                                                                                                                                                                                                                                 |
|       | lbs  | lbs <b>50.7</b> | lbs <b>50.7</b> 48.1 | Units Max Avg CV  Ibs <b>50.7</b> 48.1 5% | Units         Max         Avg         CV         Cons           Ibs         50.7         48.1         5%         Yes | Units         Max         Avg         CV         Cons         Grade           Ibs         50.7         48.1         5%         Yes         - | Units         Max         Avg         CV         Cons         Grade         Diff           Ibs         50.7         48.1         5%         Yes         - | Units         Max         Avg         CV         Cons         Grade         Diff         Max           Ibs         50.7         48.1         5%         Yes         - | Units         Max         Avg         CV         Cons         Grade         Diff         Max         Avg           Ibs         50.7         48.1         5%         Yes         - | Units         Max         Avg         CV         Cons         Grade         Diff         Max         Avg         CV           Ibs         50.7         48.1         5%         Yes         - | Units         Max         Avg         CV         Cons         Grade         Diff         Max         Avg         CV         Cons           Ibs         50.7         48.1         5%         Yes         -         -         -         -         -         -         -         -         -         -         -         -         -         -         -         -         -         -         -         -         -         -         -         -         -         -         -         -         -         -         -         -         -         -         -         -         -         -         -         -         -         -         -         -         -         -         -         -         -         -         -         -         -         -         -         -         -         -         -         -         -         -         -         -         -         -         -         -         -         -         -         -         -         -         -         -         -         -         -         -         -         -         -         -         -         -         -         - |