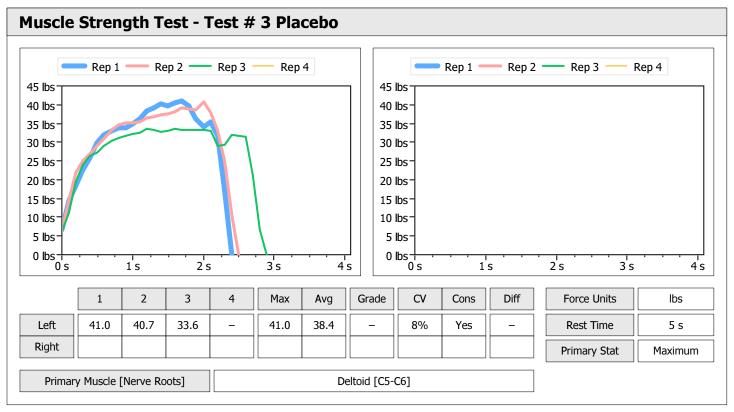

|       |      |                 | Left                 |                                            |                                                                                                                      |                                                                                                                                              | Right                                                                                                                                                     |                                                                                                                                                                                 |                                                                                                                                                                                   |                                                                                                                                                                                                                                 |                                                                                                                                                                                                                                                                                                                                                                                                                                                                                                                                                                                                                                                                                                                                                                                                                                                                                                                                                                                                                                                                                                                 |
|-------|------|-----------------|----------------------|--------------------------------------------|----------------------------------------------------------------------------------------------------------------------|----------------------------------------------------------------------------------------------------------------------------------------------|-----------------------------------------------------------------------------------------------------------------------------------------------------------|---------------------------------------------------------------------------------------------------------------------------------------------------------------------------------|-----------------------------------------------------------------------------------------------------------------------------------------------------------------------------------|---------------------------------------------------------------------------------------------------------------------------------------------------------------------------------------------------------------------------------|-----------------------------------------------------------------------------------------------------------------------------------------------------------------------------------------------------------------------------------------------------------------------------------------------------------------------------------------------------------------------------------------------------------------------------------------------------------------------------------------------------------------------------------------------------------------------------------------------------------------------------------------------------------------------------------------------------------------------------------------------------------------------------------------------------------------------------------------------------------------------------------------------------------------------------------------------------------------------------------------------------------------------------------------------------------------------------------------------------------------|
| Units | Max  | Avg             | CV                   | Cons                                       | Grade                                                                                                                | Diff                                                                                                                                         | Max                                                                                                                                                       | Avg                                                                                                                                                                             | CV                                                                                                                                                                                | Cons                                                                                                                                                                                                                            | Grade                                                                                                                                                                                                                                                                                                                                                                                                                                                                                                                                                                                                                                                                                                                                                                                                                                                                                                                                                                                                                                                                                                           |
| lbs   | 61.3 | 57.6            | 5%                   | Yes                                        | _                                                                                                                    |                                                                                                                                              |                                                                                                                                                           |                                                                                                                                                                                 |                                                                                                                                                                                   |                                                                                                                                                                                                                                 |                                                                                                                                                                                                                                                                                                                                                                                                                                                                                                                                                                                                                                                                                                                                                                                                                                                                                                                                                                                                                                                                                                                 |
| lbs   | 39.6 | 36.0            | 7%                   | Yes                                        | _                                                                                                                    |                                                                                                                                              |                                                                                                                                                           |                                                                                                                                                                                 |                                                                                                                                                                                   |                                                                                                                                                                                                                                 |                                                                                                                                                                                                                                                                                                                                                                                                                                                                                                                                                                                                                                                                                                                                                                                                                                                                                                                                                                                                                                                                                                                 |
|       | lbs  | lbs <b>61.3</b> | lbs <b>61.3</b> 57.6 | Units Max Avg CV    Ibs   61.3   57.6   5% | Units         Max         Avg         CV         Cons           Ibs         61.3         57.6         5%         Yes | Units         Max         Avg         CV         Cons         Grade           Ibs         61.3         57.6         5%         Yes         - | Units         Max         Avg         CV         Cons         Grade         Diff           Ibs         61.3         57.6         5%         Yes         - | Units         Max         Avg         CV         Cons         Grade         Diff         Max           Ibs         61.3         57.6         5%         Yes         -         - | Units         Max         Avg         CV         Cons         Grade         Diff         Max         Avg           Ibs         61.3         57.6         5%         Yes         - | Units         Max         Avg         CV         Cons         Grade         Diff         Max         Avg         CV           Ibs         61.3         57.6         5%         Yes         -                CV               CV | Units         Max         Avg         CV         Cons         Grade         Diff         Max         Avg         CV         Cons           Ibs         61.3         57.6         5%         Yes         -         -         -         -         -         -         -         -         -         -         -         -         -         -         -         -         -         -         -         -         -         -         -         -         -         -         -         -         -         -         -         -         -         -         -         -         -         -         -         -         -         -         -         -         -         -         -         -         -         -         -         -         -         -         -         -         -         -         -         -         -         -         -         -         -         -         -         -         -         -         -         -         -         -         -         -         -         -         -         -         -         -         -         -         -         -         -         - |