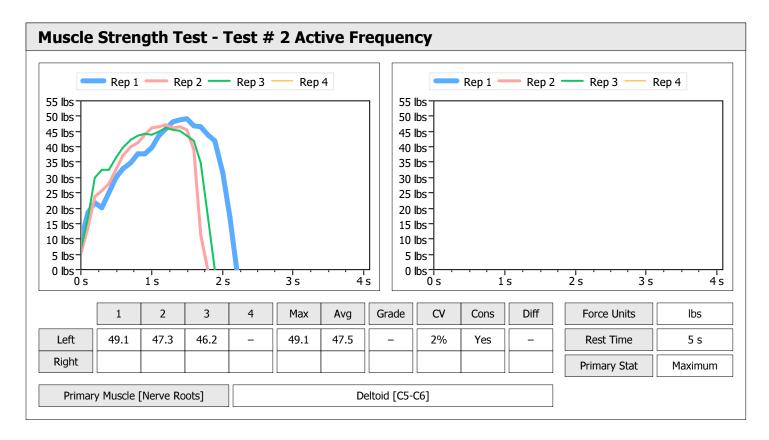

| Muscle Test Summary |       |      |      |      |      |       |      |     |     |       |      |       |
|---------------------|-------|------|------|------|------|-------|------|-----|-----|-------|------|-------|
|                     |       |      |      | Left |      |       |      |     |     | Right |      |       |
|                     | Units | Max  | Avg  | CV   | Cons | Grade | Diff | Max | Avg | CV    | Cons | Grade |
| Shoulder Abduction  | lbs   | 52.1 | 46.5 | 9%   | Yes  | _     |      |     |     |       |      |       |
| Test # 1 Baseline   | lbs   | 28.0 | 27.0 | 2%   | Yes  | -     |      |     |     |       |      |       |