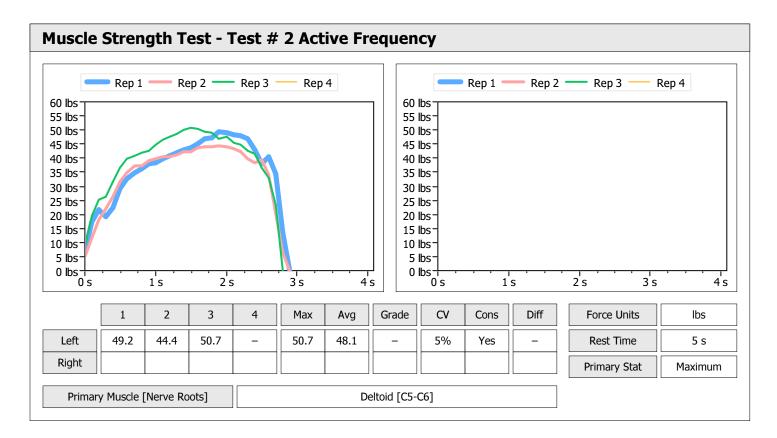

|       |      |                 | Left                 |                                            |                                                                                                                      |                                                                                                                                              | Right                                                                                                                                                     |                                                                                                                                                                                 |                                                                                                                                                                                   |                                                                                                                                                                                                                                 |                                                                                                                                                                                                                                                                                                                                                                                                                                                                                                                                                                                                                                                                                                                                                                                                                                                                                                                                                                                                                                                                                                                 |
|-------|------|-----------------|----------------------|--------------------------------------------|----------------------------------------------------------------------------------------------------------------------|----------------------------------------------------------------------------------------------------------------------------------------------|-----------------------------------------------------------------------------------------------------------------------------------------------------------|---------------------------------------------------------------------------------------------------------------------------------------------------------------------------------|-----------------------------------------------------------------------------------------------------------------------------------------------------------------------------------|---------------------------------------------------------------------------------------------------------------------------------------------------------------------------------------------------------------------------------|-----------------------------------------------------------------------------------------------------------------------------------------------------------------------------------------------------------------------------------------------------------------------------------------------------------------------------------------------------------------------------------------------------------------------------------------------------------------------------------------------------------------------------------------------------------------------------------------------------------------------------------------------------------------------------------------------------------------------------------------------------------------------------------------------------------------------------------------------------------------------------------------------------------------------------------------------------------------------------------------------------------------------------------------------------------------------------------------------------------------|
| Units | Max  | Avg             | CV                   | Cons                                       | Grade                                                                                                                | Diff                                                                                                                                         | Max                                                                                                                                                       | Avg                                                                                                                                                                             | CV                                                                                                                                                                                | Cons                                                                                                                                                                                                                            | Grade                                                                                                                                                                                                                                                                                                                                                                                                                                                                                                                                                                                                                                                                                                                                                                                                                                                                                                                                                                                                                                                                                                           |
| lbs   | 61.3 | 57.6            | 5%                   | Yes                                        | _                                                                                                                    |                                                                                                                                              |                                                                                                                                                           |                                                                                                                                                                                 |                                                                                                                                                                                   |                                                                                                                                                                                                                                 |                                                                                                                                                                                                                                                                                                                                                                                                                                                                                                                                                                                                                                                                                                                                                                                                                                                                                                                                                                                                                                                                                                                 |
| lbs   | 39.6 | 36.0            | 7%                   | Yes                                        | _                                                                                                                    |                                                                                                                                              |                                                                                                                                                           |                                                                                                                                                                                 |                                                                                                                                                                                   |                                                                                                                                                                                                                                 |                                                                                                                                                                                                                                                                                                                                                                                                                                                                                                                                                                                                                                                                                                                                                                                                                                                                                                                                                                                                                                                                                                                 |
|       | lbs  | lbs <b>61.3</b> | lbs <b>61.3</b> 57.6 | Units Max Avg CV    Ibs   61.3   57.6   5% | Units         Max         Avg         CV         Cons           Ibs         61.3         57.6         5%         Yes | Units         Max         Avg         CV         Cons         Grade           Ibs         61.3         57.6         5%         Yes         - | Units         Max         Avg         CV         Cons         Grade         Diff           Ibs         61.3         57.6         5%         Yes         - | Units         Max         Avg         CV         Cons         Grade         Diff         Max           Ibs         61.3         57.6         5%         Yes         -         - | Units         Max         Avg         CV         Cons         Grade         Diff         Max         Avg           Ibs         61.3         57.6         5%         Yes         - | Units         Max         Avg         CV         Cons         Grade         Diff         Max         Avg         CV           Ibs         61.3         57.6         5%         Yes         -                CV               CV | Units         Max         Avg         CV         Cons         Grade         Diff         Max         Avg         CV         Cons           Ibs         61.3         57.6         5%         Yes         -         -         -         -         -         -         -         -         -         -         -         -         -         -         -         -         -         -         -         -         -         -         -         -         -         -         -         -         -         -         -         -         -         -         -         -         -         -         -         -         -         -         -         -         -         -         -         -         -         -         -         -         -         -         -         -         -         -         -         -         -         -         -         -         -         -         -         -         -         -         -         -         -         -         -         -         -         -         -         -         -         -         -         -         -         -         -         - |