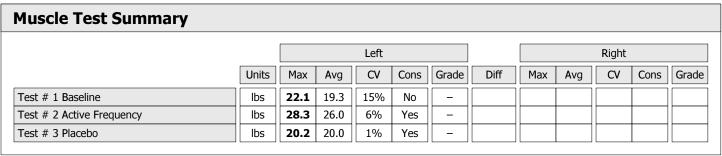

| Muscle Test Summary       |       |      |      |      |      |       |      |     |     |       |      |       |
|---------------------------|-------|------|------|------|------|-------|------|-----|-----|-------|------|-------|
|                           |       |      |      | Left |      |       |      |     |     | Right |      |       |
|                           | Units | Max  | Avg  | CV   | Cons | Grade | Diff | Max | Avg | CV    | Cons | Grade |
| Test # 2 Active Frequency | lbs   | 26.6 | 25.4 | 3%   | Yes  | _     |      |     |     |       |      |       |
| Test # 3 Placebo          | lbs   | 20.5 | 19.8 | 2%   | Yes  | -     |      |     |     |       |      |       |