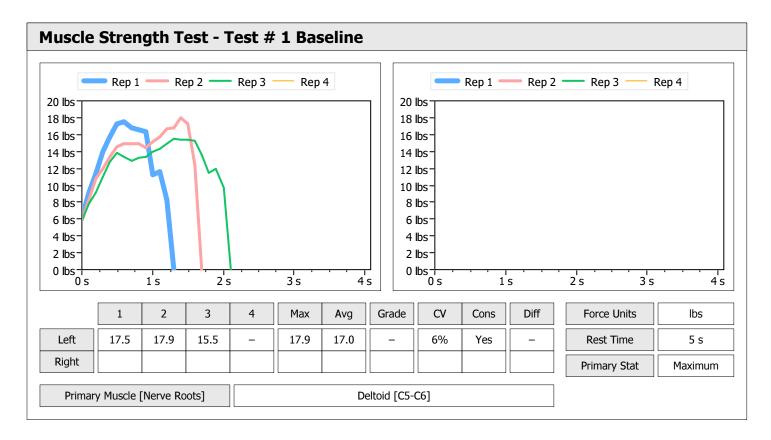

| Muscle Test Summary |       |      |      |    |      |       |      |     |     |    |      |       |
|---------------------|-------|------|------|----|------|-------|------|-----|-----|----|------|-------|
|                     |       | Left |      |    |      |       |      |     |     |    |      |       |
|                     | Units | Max  | Avg  | CV | Cons | Grade | Diff | Max | Avg | CV | Cons | Grade |
| Shoulder Abduction  | lbs   | 26.4 | 24.1 | 6% | Yes  | _     |      |     |     |    |      |       |
| Test # 1 Baseline   | lbs   | 18.6 | 18.2 | 2% | Yes  | _     |      |     |     |    |      |       |