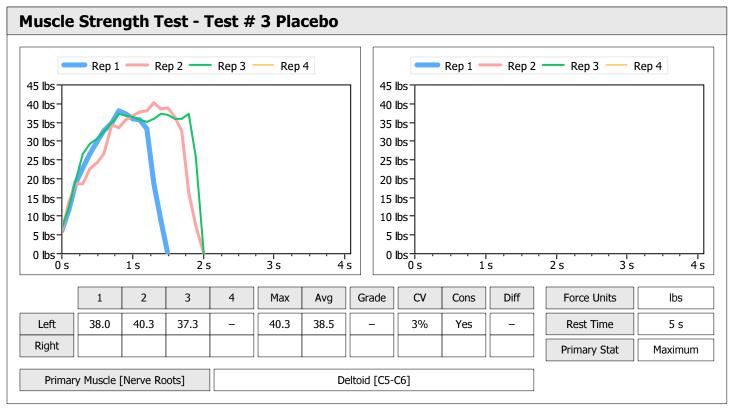

|       |      |                 | Left                 |                                            |                                                                                                                      |                                                                                                                                              | Right                                                                                                                                                     |                                                                                                                                                                                 |                                                                                                                                                                                   |                                                                                                                                                                                                                                 |                                                                                                                                                                                                                                                                                                                                                                                                                                                                                                                                                                                                                                                                                                                                                                                                                                                                                                                                                                                                                                                                                                                 |
|-------|------|-----------------|----------------------|--------------------------------------------|----------------------------------------------------------------------------------------------------------------------|----------------------------------------------------------------------------------------------------------------------------------------------|-----------------------------------------------------------------------------------------------------------------------------------------------------------|---------------------------------------------------------------------------------------------------------------------------------------------------------------------------------|-----------------------------------------------------------------------------------------------------------------------------------------------------------------------------------|---------------------------------------------------------------------------------------------------------------------------------------------------------------------------------------------------------------------------------|-----------------------------------------------------------------------------------------------------------------------------------------------------------------------------------------------------------------------------------------------------------------------------------------------------------------------------------------------------------------------------------------------------------------------------------------------------------------------------------------------------------------------------------------------------------------------------------------------------------------------------------------------------------------------------------------------------------------------------------------------------------------------------------------------------------------------------------------------------------------------------------------------------------------------------------------------------------------------------------------------------------------------------------------------------------------------------------------------------------------|
| Units | Max  | Avg             | CV                   | Cons                                       | Grade                                                                                                                | Diff                                                                                                                                         | Max                                                                                                                                                       | Avg                                                                                                                                                                             | CV                                                                                                                                                                                | Cons                                                                                                                                                                                                                            | Grade                                                                                                                                                                                                                                                                                                                                                                                                                                                                                                                                                                                                                                                                                                                                                                                                                                                                                                                                                                                                                                                                                                           |
| lbs   | 61.3 | 57.6            | 5%                   | Yes                                        | _                                                                                                                    |                                                                                                                                              |                                                                                                                                                           |                                                                                                                                                                                 |                                                                                                                                                                                   |                                                                                                                                                                                                                                 |                                                                                                                                                                                                                                                                                                                                                                                                                                                                                                                                                                                                                                                                                                                                                                                                                                                                                                                                                                                                                                                                                                                 |
| lbs   | 39.6 | 36.0            | 7%                   | Yes                                        | _                                                                                                                    |                                                                                                                                              |                                                                                                                                                           |                                                                                                                                                                                 |                                                                                                                                                                                   |                                                                                                                                                                                                                                 |                                                                                                                                                                                                                                                                                                                                                                                                                                                                                                                                                                                                                                                                                                                                                                                                                                                                                                                                                                                                                                                                                                                 |
|       | lbs  | lbs <b>61.3</b> | lbs <b>61.3</b> 57.6 | Units Max Avg CV    Ibs   61.3   57.6   5% | Units         Max         Avg         CV         Cons           Ibs         61.3         57.6         5%         Yes | Units         Max         Avg         CV         Cons         Grade           Ibs         61.3         57.6         5%         Yes         - | Units         Max         Avg         CV         Cons         Grade         Diff           Ibs         61.3         57.6         5%         Yes         - | Units         Max         Avg         CV         Cons         Grade         Diff         Max           Ibs         61.3         57.6         5%         Yes         -         - | Units         Max         Avg         CV         Cons         Grade         Diff         Max         Avg           Ibs         61.3         57.6         5%         Yes         - | Units         Max         Avg         CV         Cons         Grade         Diff         Max         Avg         CV           Ibs         61.3         57.6         5%         Yes         -                CV               CV | Units         Max         Avg         CV         Cons         Grade         Diff         Max         Avg         CV         Cons           Ibs         61.3         57.6         5%         Yes         -         -         -         -         -         -         -         -         -         -         -         -         -         -         -         -         -         -         -         -         -         -         -         -         -         -         -         -         -         -         -         -         -         -         -         -         -         -         -         -         -         -         -         -         -         -         -         -         -         -         -         -         -         -         -         -         -         -         -         -         -         -         -         -         -         -         -         -         -         -         -         -         -         -         -         -         -         -         -         -         -         -         -         -         -         -         -         - |