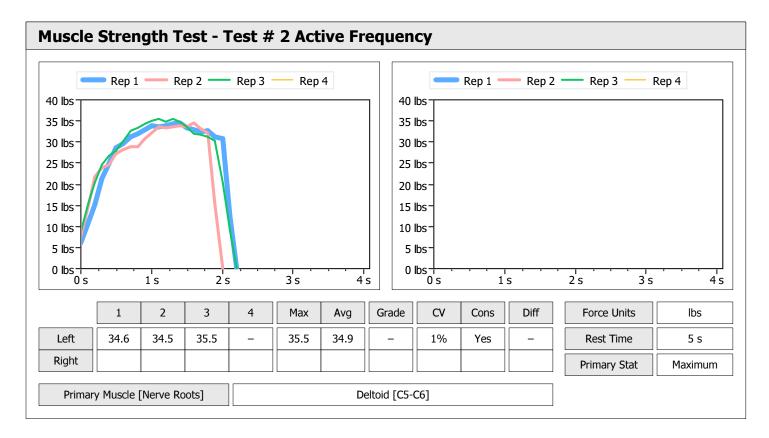

| Muscle Test Summary       |       |      |      |      |      |       |      |     |     |       |      |       |
|---------------------------|-------|------|------|------|------|-------|------|-----|-----|-------|------|-------|
|                           |       |      |      | Left |      |       |      |     |     | Right |      |       |
|                           | Units | Max  | Avg  | CV   | Cons | Grade | Diff | Max | Avg | CV    | Cons | Grade |
| Test # 2 Active Frequency | lbs   | 26.6 | 25.4 | 3%   | Yes  | _     |      |     |     |       |      |       |
| Test # 3 Placebo          | lbs   | 20.5 | 19.8 | 2%   | Yes  | -     |      |     |     |       |      |       |