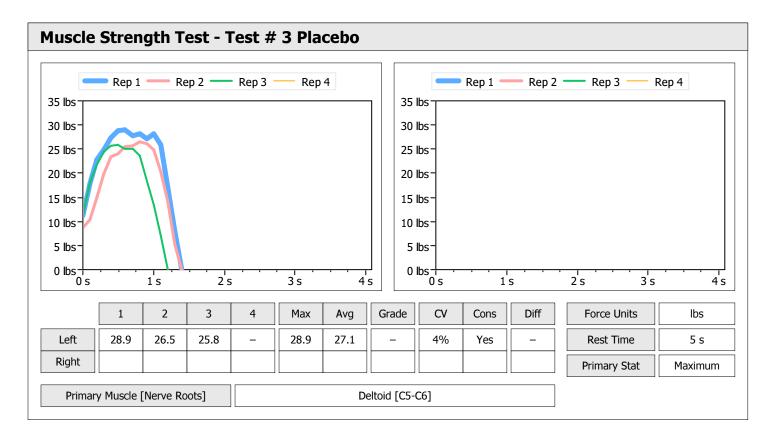

| Muscle Test Summary       |       |      |      |      |      |       |      |     |     |       |      |       |
|---------------------------|-------|------|------|------|------|-------|------|-----|-----|-------|------|-------|
|                           |       |      |      | Left |      |       |      |     |     | Right |      |       |
|                           | Units | Max  | Avg  | CV   | Cons | Grade | Diff | Max | Avg | CV    | Cons | Grade |
| Test # 2 Active Frequency | lbs   | 39.2 | 36.8 | 5%   | Yes  | _     |      |     |     |       |      |       |
| Test # 3 Placebo          | lbs   | 34.8 | 33.3 | 4%   | Yes  | -     |      |     |     |       |      |       |