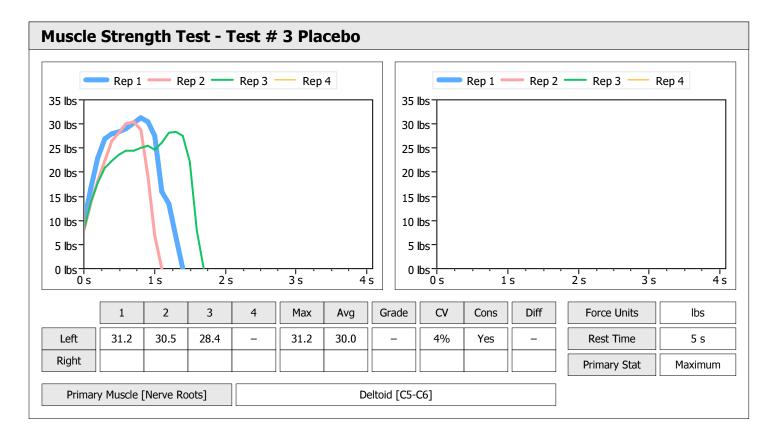

| Muscle Test Summary       |       |      |      |      |      |       |      |     |     |       |      |       |
|---------------------------|-------|------|------|------|------|-------|------|-----|-----|-------|------|-------|
|                           |       |      |      | Left |      |       |      |     |     | Right |      |       |
|                           | Units | Max  | Avg  | CV   | Cons | Grade | Diff | Max | Avg | CV    | Cons | Grade |
| Test # 2 Active Frequency | lbs   | 38.5 | 35.1 | 11%  | Yes  | _     |      |     |     |       |      |       |
| Test # 3 Placebo          | lbs   | 31.7 | 30.1 | 4%   | Yes  | _     |      |     |     |       |      |       |