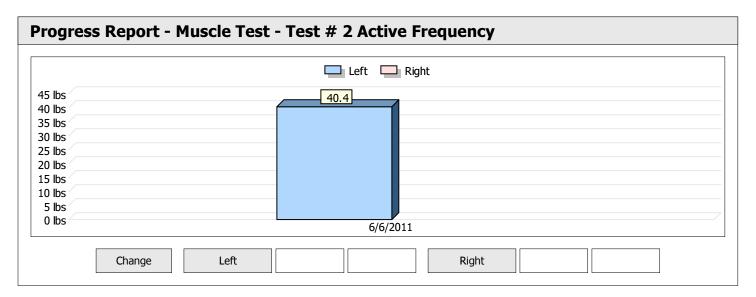

| Muscle Test Summary       |       |      |      |      |      |       |      |     |     |       |      |       |
|---------------------------|-------|------|------|------|------|-------|------|-----|-----|-------|------|-------|
|                           |       |      |      | Left |      |       |      |     |     | Right |      |       |
|                           | Units | Max  | Avg  | CV   | Cons | Grade | Diff | Max | Avg | CV    | Cons | Grade |
| Test # 2 Active Frequency | lbs   | 40.1 | 39.0 | 2%   | Yes  | _     |      |     |     |       |      |       |
| Test # 3 Placebo          | lbs   | 33.6 | 29.5 | 11%  | Yes  | -     |      |     |     |       |      |       |