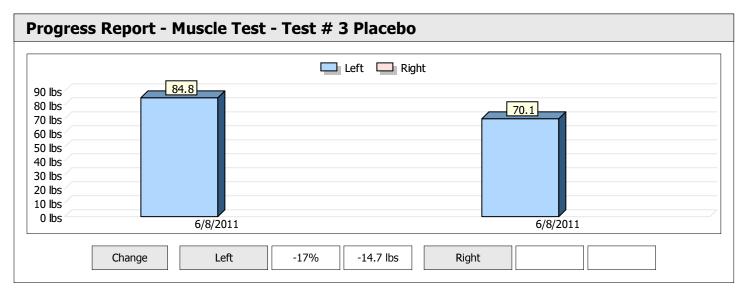

| Muscle Test Summary       |       |      |      |      |      |       |      |     |     |       |      |       |
|---------------------------|-------|------|------|------|------|-------|------|-----|-----|-------|------|-------|
|                           |       |      |      | Left |      |       |      |     |     | Right |      |       |
|                           | Units | Max  | Avg  | CV   | Cons | Grade | Diff | Max | Avg | CV    | Cons | Grade |
| Test # 2 Active Frequency | lbs   | 75.0 | 74.2 | 0%   | Yes  | _     |      |     |     |       |      |       |
| Test # 3 Placebo          | lbs   | 68.3 | 64.1 | 8%   | Yes  | _     |      |     |     |       |      |       |

| Muscle Test Summary       |       |      |      |    |      |       |      |       |     |    |      |       |
|---------------------------|-------|------|------|----|------|-------|------|-------|-----|----|------|-------|
|                           |       | Left |      |    |      |       |      | Right |     |    |      |       |
|                           | Units | Max  | Avg  | CV | Cons | Grade | Diff | Max   | Avg | CV | Cons | Grade |
| Test # 2 Active Frequency | lbs   | 75.0 | 74.2 | 0% | Yes  | _     |      |       |     |    |      |       |
| Test # 3 Placebo          | lbs   | 68.3 | 64.1 | 8% | Yes  | _     |      |       |     |    |      |       |