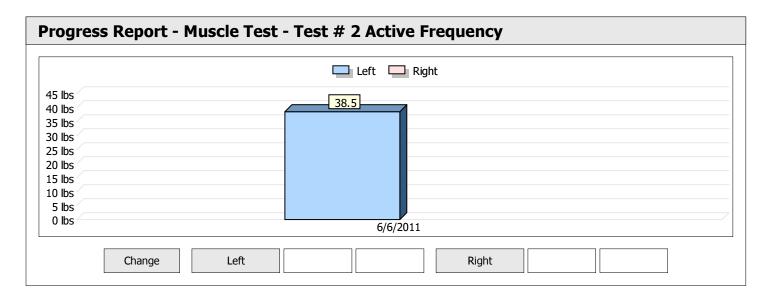

| Muscle Test Summary       |       |      |      |      |      |       |      |     |     |       |      |       |
|---------------------------|-------|------|------|------|------|-------|------|-----|-----|-------|------|-------|
|                           |       |      |      | Left |      |       |      |     |     | Right |      |       |
|                           | Units | Max  | Avg  | CV   | Cons | Grade | Diff | Max | Avg | CV    | Cons | Grade |
| Test # 2 Active Frequency | lbs   | 38.5 | 35.1 | 11%  | Yes  | _     |      |     |     |       |      |       |
| Test # 3 Placebo          | lbs   | 31.7 | 30.1 | 4%   | Yes  | _     |      |     |     |       |      |       |