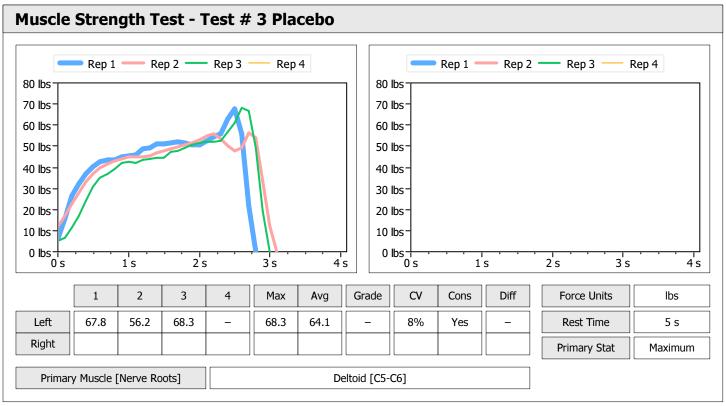

| Muscle Test Summary       |       |      |      |      |      |       |      |     |     |       |      |       |
|---------------------------|-------|------|------|------|------|-------|------|-----|-----|-------|------|-------|
|                           |       |      |      | Left |      |       |      |     |     | Right |      |       |
|                           | Units | Max  | Avg  | CV   | Cons | Grade | Diff | Max | Avg | CV    | Cons | Grade |
| Test # 2 Active Frequency | lbs   | 75.0 | 74.2 | 0%   | Yes  | _     |      |     |     |       |      |       |
| Test # 3 Placebo          | lbs   | 68.3 | 64.1 | 8%   | Yes  | _     |      |     |     |       |      |       |