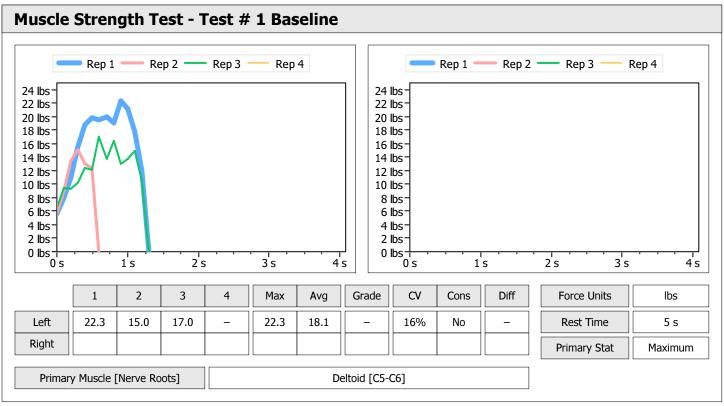

|     |     |    |      |       |
| Test # 1 Baseline   | lbs   | 18.6 | 18.2 | 2% | Yes  | _     |      |     |     |    |      |       |









| Muscle Test Summary |       |      |      |    |      |       |      |     |     |    |      |       |
|---------------------|-------|------|------|----|------|-------|------|-----|-----|----|------|-------|
|                     |       | Left |      |    |      |       |      |     |     |    |      |       |
|                     | Units | Max  | Avg  | CV | Cons | Grade | Diff | Max | Avg | CV | Cons | Grade |
| Shoulder Abduction  | lbs   | 23.0 | 22.1 | 4% | Yes  | _     |      |     |     |    |      |       |
| Test # 1 Baseline   | lbs   | 12.5 | 11.8 | 5% | Yes  | _     |      |     |     |    |      |       |





























| Muscle Test Summary |       |      |      |      |      |       |      |     |     |       |      |       |
|---------------------|-------|------|------|------|------|-------|------|-----|-----|-------|------|-------|
|                     |       |      |      | Left |      |       |      |     |     | Right |      |       |
|                     | Units | Max  | Avg  | CV   | Cons | Grade | Diff | Max | Avg | CV    | Cons | Grade |
| Shoulder Abduction  | lbs   | 26.3 | 23.9 | 7%   | Yes  | _     |      |     |     |       |      |       |
| Test # 1 Baseline   | lbs   | 29.8 | 28.9 | 3%   | Yes  | _     |      |     |     |       |      |       |
| rest # 1 baseline   | IDS   | 29.8 | 28.9 | 3%   | res  |       |      |     |     |       |      |       |









| Muscle