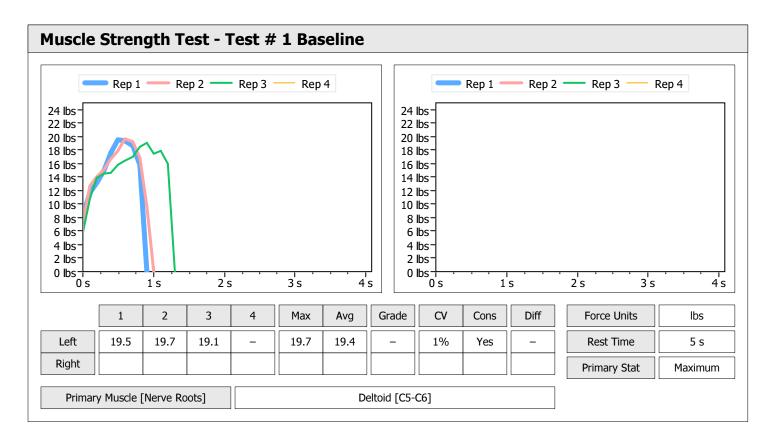

| Muscle Test Summary |       |      |      |    |      |       |      |     |     |    |      |       |
|---------------------|-------|------|------|----|------|-------|------|-----|-----|----|------|-------|
|                     |       | Left |      |    |      |       |      |     |     |    |      |       |
|                     | Units | Max  | Avg  | CV | Cons | Grade | Diff | Max | Avg | CV | Cons | Grade |
| Shoulder Abduction  | lbs   | 34.6 | 33.1 | 4% | Yes  | _     |      |     |     |    |      |       |
| Test # 1 Baseline   | lbs   | 13.5 | 13.1 | 2% | Yes  | _     |      |     |     |    |      |       |









| Muscle Test Summary |       |      |      |    |      |       |      |     |     |    |      |       |
|-----------------