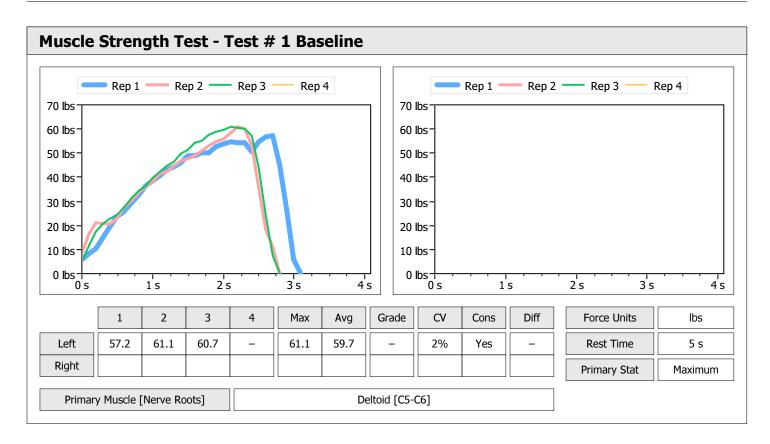

| Muscle Test Summary       |       |      |      |      |      |       |      |     |     |       |      |       |
|---------------------------|-------|------|------|------|------|-------|------|-----|-----|-------|------|-------|
|                           |       |      |      | Left |      |       |      |     |     | Right |      |       |
|                           | Units | Max  | Avg  | CV   | Cons | Grade | Diff | Max | Avg | CV    | Cons | Grade |
| Test # 2 Active Frequency | lbs   | 38.5 | 35.1 | 11%  | Yes  | _     |      |     |     |       |      |       |
| Test # 3 Placebo          | lbs   | 31.7 | 30.1 | 4%   | Yes  | _     |      |     |     |       |      |       |