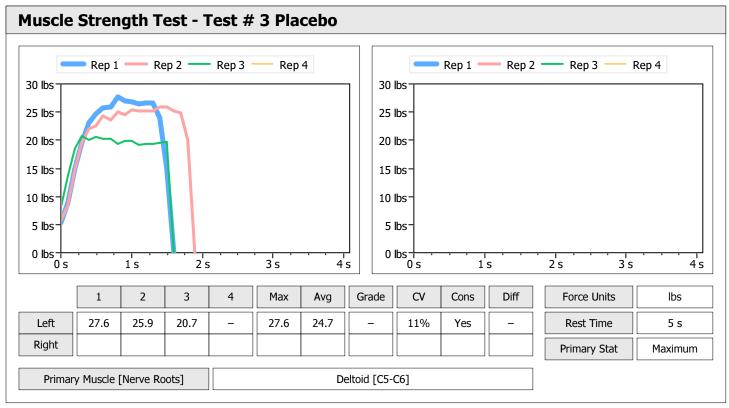

| Muscle Test Summary       |       |      |      |      |      |       |      |     |     |       |      |       |
|---------------------------|-------|------|------|------|------|-------|------|-----|-----|-------|------|-------|
|                           |       |      |      | Left |      |       |      |     |     | Right |      |       |
|                           | Units | Max  | Avg  | CV   | Cons | Grade | Diff | Max | Avg | CV    | Cons | Grade |
| Test # 2 Active Frequency | lbs   | 26.6 | 25.4 | 3%   | Yes  | _     |      |     |     |       |      |       |
| Test # 3 Placebo          | lbs   | 20.5 | 19.8 | 2%   | Yes  | -     |      |     |     |       |      |       |