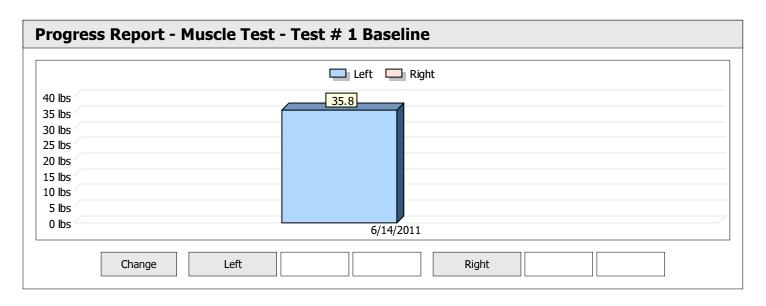

| Muscle Test Summary |       |      |      |    |      |       |      |     |     |    |      |       |
|---------------------|-------|------|------|----|------|-------|------|-----|-----|----|------|-------|
|                     |       | Left |      |    |      |       |      |     |     |    |      |       |
|                     | Units | Max  | Avg  | CV | Cons | Grade | Diff | Max | Avg | CV | Cons | Grade |
| Shoulder Abduction  | lbs   | 35.7 | 34.4 | 2% | Yes  | _     |      |     |     |    |      |       |
| Test # 1 Baseline   | lbs   | 25.9 | 25.2 | 2% | Yes  | _     |      |     |     |    |      |       |