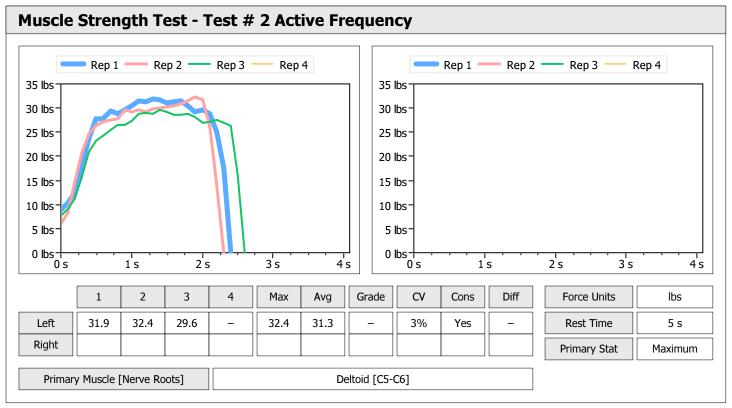

| Muscle Test Summary |       |      |      |    |      |       |      |     |     |    |      |       |
|---------------------|-------|------|------|----|------|-------|------|-----|-----|----|------|-------|
|                     |       | Left |      |    |      |       |      |     |     |    |      |       |
|                     | Units | Max  | Avg  | CV | Cons | Grade | Diff | Max | Avg | CV | Cons | Grade |
| Shoulder Abduction  | lbs   | 34.6 | 33.1 | 4% | Yes  | _     |      |     |     |    |      |       |
| Test # 1 Baseline   | l