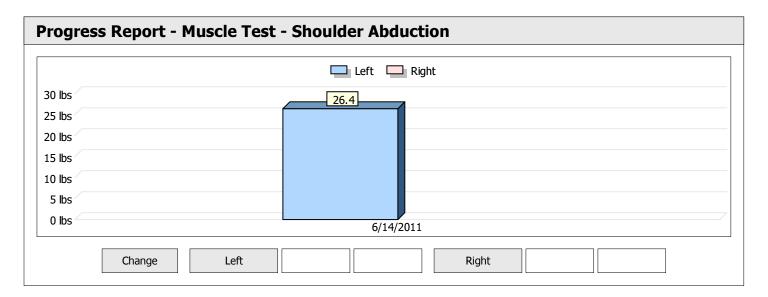

| Muscle Test Summary |       |      |      |    |      |       |      |     |     |    |      |       |
|---------------------|-------|------|------|----|------|-------|------|-----|-----|----|------|-------|
|                     |       | Left |      |    |      |       |      |     |     |    |      |       |
|                     | Units | Max  | Avg  | CV | Cons | Grade | Diff | Max | Avg | CV | Cons | Grade |
| Shoulder Abduction  | lbs   | 26.4 | 24.1 | 6% | Yes  | _     |      |     |     |    |      |       |
| Test # 1 Baseline   | lbs   | 18.6 | 18.2 | 2% | Yes  | _     |      |     |     |    |      |       |