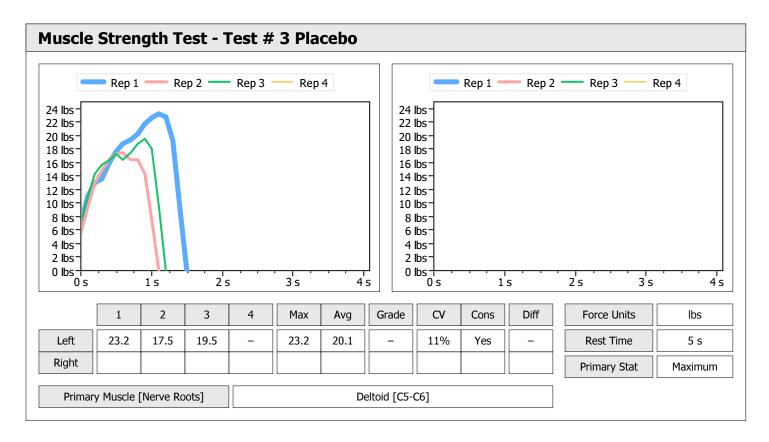

| Muscle Test Summary |       |      |      |    |      |       |      |     |     |    |      |       |
|---------------------|-------|------|------|----|------|-------|------|-----|-----|----|------|-------|
|                     |       | Left |      |    |      |       |      |     |     |    |      |       |
|                     | Units | Max  | Avg  | CV | Cons | Grade | Diff | Max | Avg | CV | Cons | Grade |
| Shoulder Abduction  | lbs   | 34.6 | 33.1 | 4% | Yes  | _     |      |     |     |    |      |       |
| Test # 1 Ba