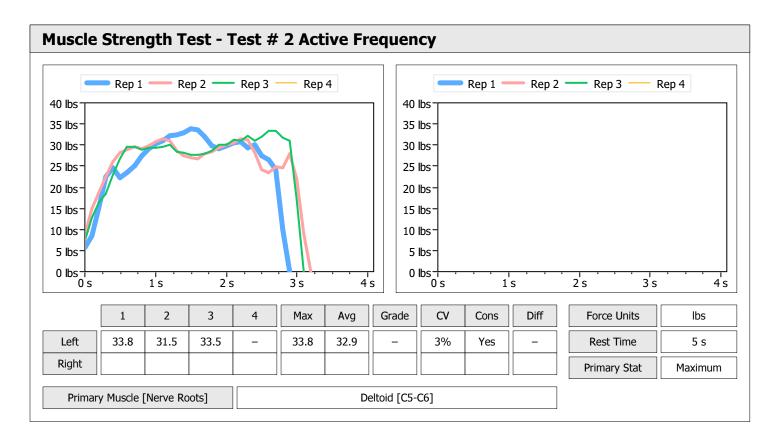

| Muscle Test Summary       |       |      |      |      |      |       |      |     |     |       |      |       |
|---------------------------|-------|------|------|------|------|-------|------|-----|-----|-------|------|-------|
|                           |       |      |      | Left |      |       |      |     |     | Right |      |       |
|                           | Units | Max  | Avg  | CV   | Cons | Grade | Diff | Max | Avg | CV    | Cons | Grade |
| Test # 2 Active Frequency | lbs   | 33.8 | 32.9 | 3%   | Yes  | _     |      |     |     |       |      |       |
| Test # 3 Placebo          | lbs   | 35.7 | 32.3 | 9%   | Yes  | _     |      |     |     |       |      |       |