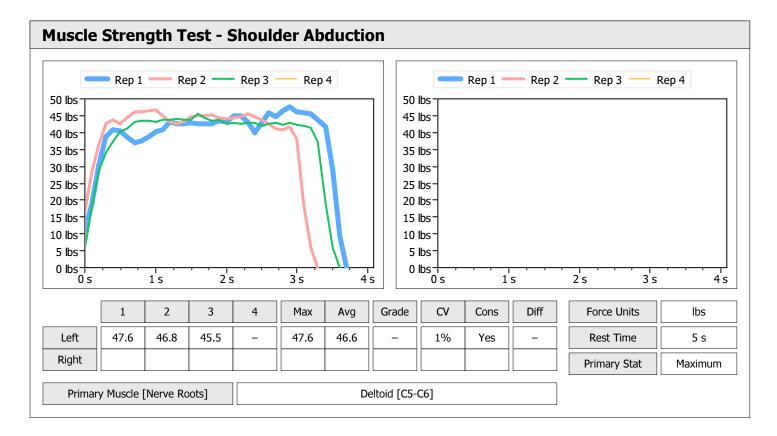

| Muscle Test Summary |       |      |      |      |      |       |      |     |     |       |      |       |
|---------------------|-------|------|------|------|------|-------|------|-----|-----|-------|------|-------|
|                     |       |      |      | Left |      |       |      |     |     | Right |      |       |
|                     | Units | Max  | Avg  | CV   | Cons | Grade | Diff | Max | Avg | CV    | Cons | Grade |
| Shoulder Abduction  | lbs   | 52.1 | 46.5 | 9%   | Yes  | _     |      |     |     |       |      |       |
| Test # 1 Baseline   | lbs   | 28.0 | 27.0 | 2%   | Yes  | -     |      |     |     |       |      |       |