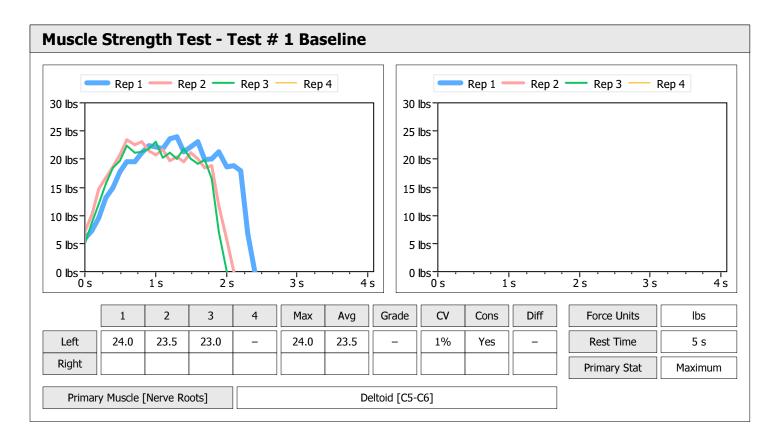

| Muscle Test Summary |       |      |      |      |      |       |      |     |     |       |      |       |
|---------------------|-------|------|------|------|------|-------|------|-----|-----|-------|------|-------|
|                     |       |      |      | Left |      |       |      |     |     | Right |      |       |
|                     | Units | Max  | Avg  | CV   | Cons | Grade | Diff | Max | Avg | CV    | Cons | Grade |
| Shoulder Abduction  | lbs   | 26.3 | 23.9 | 7%   | Yes  | _     |      |     |     |       |      |       |
| Test # 1 Baseline   | lbs   | 29.8 | 28.9 | 3%   | Yes  | _     |      |     |     |       |      |       |
| rest # 1 baseline   | IDS   | 29.8 | 28.9 | 3%   | res  |       |      |     |     |       |      |       |