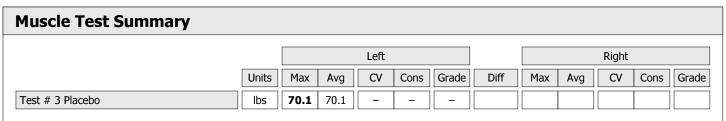

| Muscle Test Summary       |       |      |      |      |      |       |      |     |     |       |      |       |
|---------------------------|-------|------|------|------|------|-------|------|-----|-----|-------|------|-------|
|                           |       |      |      | Left |      |       |      |     |     | Right |      |       |
|                           | Units | Max  | Avg  | CV   | Cons | Grade | Diff | Max | Avg | CV    | Cons | Grade |
| Test # 2 Active Frequency | lbs   | 75.0 | 74.2 | 0%   | Yes  | _     |      |     |     |       |      |       |
| Test # 3 Placebo          | lbs   | 68.3 | 64.1 | 8%   | Yes  | _     |      |     |     |       |      |       |