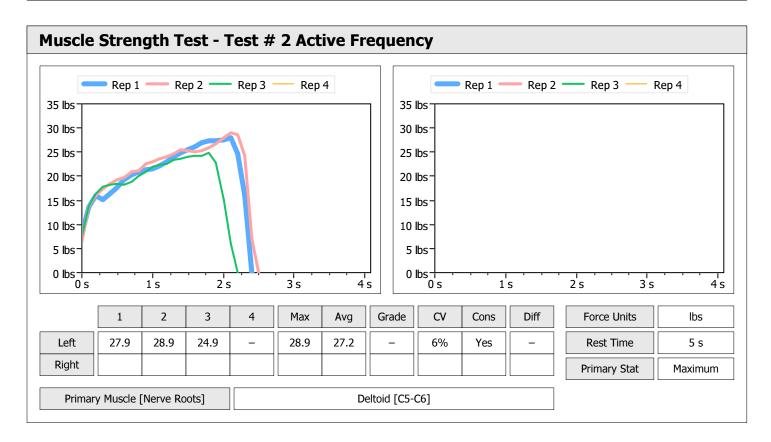

| Muscle Test Summary       |       |      |      |      |      |       |      |     |     |       |      |       |
|---------------------------|-------|------|------|------|------|-------|------|-----|-----|-------|------|-------|
|                           |       |      |      | Left |      |       |      |     |     | Right |      |       |
|                           | Units | Max  | Avg  | CV   | Cons | Grade | Diff | Max | Avg | CV    | Cons | Grade |
| Test # 2 Active Frequency | lbs   | 46.1 | 43.4 | 5%   | Yes  | -     |      |     |     |       |      |       |
| Test # 3 Placebo          | lbs   | 39.0 | 36.8 | 5%   | Yes  | _     |      |     |     |       |      |       |