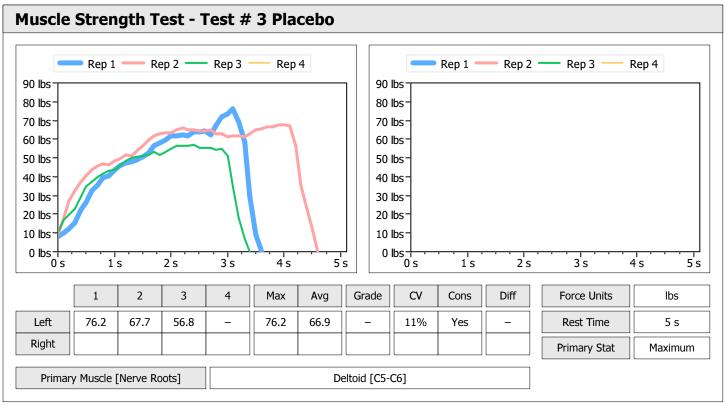

| Muscle Test Summary       |       |      |      |      |      |       |      |     |     |       |      |       |
|---------------------------|-------|------|------|------|------|-------|------|-----|-----|-------|------|-------|
|                           |       |      |      | Left |      |       |      |     |     | Right |      |       |
|                           | Units | Max  | Avg  | CV   | Cons | Grade | Diff | Max | Avg | CV    | Cons | Grade |
| Test # 2 Active Frequency | lbs   | 26.6 | 25.4 | 3%   | Yes  | _     |      |     |     |       |      |       |
| Test # 3 Placebo          | lbs   | 20.5 | 19.8 | 2%   | Yes  | -     |      |     |     |       |      |       |