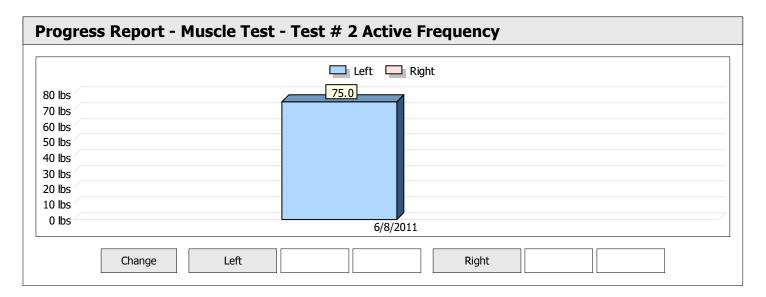

| Muscle Test Summary       |       |      |      |      |      |       |      |     |     |       |      |       |
|---------------------------|-------|------|------|------|------|-------|------|-----|-----|-------|------|-------|
|                           |       |      |      | Left |      |       |      |     |     | Right |      |       |
|                           | Units | Max  | Avg  | CV   | Cons | Grade | Diff | Max | Avg | CV    | Cons | Grade |
| Test # 2 Active Frequency | lbs   | 75.0 | 74.2 | 0%   | Yes  | _     |      |     |     |       |      |       |
| Test # 3 Placebo          | lbs   | 68.3 | 64.1 | 8%   | Yes  | _     |      |     |     |       |      |       |

| Muscle Test Summary       |       |      |      |    |      |       |      |       |     |    |      |       |
|---------------------------|-------|------|------|----|------|-------|------|-------|-----|----|------|-------|
|                           |       | Left |      |    |      |       |      | Right |     |    |      |       |
|                           | Units | Max  | Avg  | CV | Cons | Grade | Diff | Max   | Avg | CV | Cons | Grade |
| Test # 2 Active Frequency | lbs   | 75.0 | 74.2 | 0% | Yes  | _     |      |       |     |    |      |       |
| Test # 3 Placebo          | lbs   | 68.3 | 64.1 | 8% | Yes  | _     |      |       |     |    |      |       |