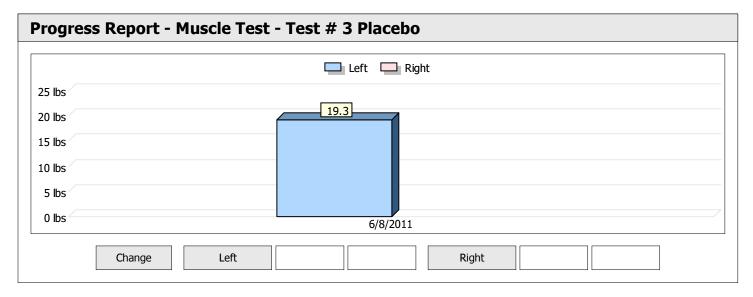

| Muscle Test Summary       |       |      |      |      |      |       |      |     |     |       |      |       |
|---------------------------|-------|------|------|------|------|-------|------|-----|-----|-------|------|-------|
|                           |       |      |      | Left |      |       |      |     |     | Right |      |       |
|                           | Units | Max  | Avg  | CV   | Cons | Grade | Diff | Max | Avg | CV    | Cons | Grade |
| Test # 2 Active Frequency | lbs   | 38.5 | 35.1 | 11%  | Yes  | _     |      |     |     |       |      |       |
| Test # 3 Placebo          | lbs   | 31.7 | 30.1 | 4%   | Yes  | _     |      |     |     |       |      |       |