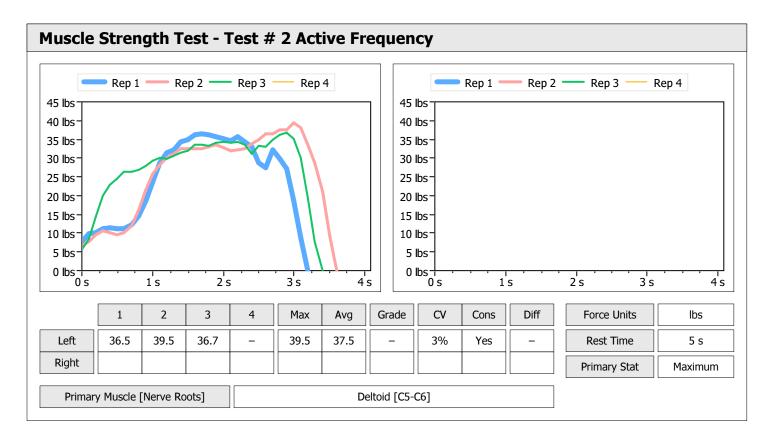

| Muscle Test Summary       |       |      |      |      |      |       |      |     |     |       |      |       |
|---------------------------|-------|------|------|------|------|-------|------|-----|-----|-------|------|-------|
|                           |       |      |      | Left |      |       |      |     |     | Right |      |       |
|                           | Units | Max  | Avg  | CV   | Cons | Grade | Diff | Max | Avg | CV    | Cons | Grade |
| Test # 2 Active Frequency | lbs   | 40.1 | 39.0 | 2%   | Yes  | _     |      |     |     |       |      |       |
| Test # 3 Placebo          | lbs   | 33.6 | 29.5 | 11%  | Yes  | -     |      |     |     |       |      |       |