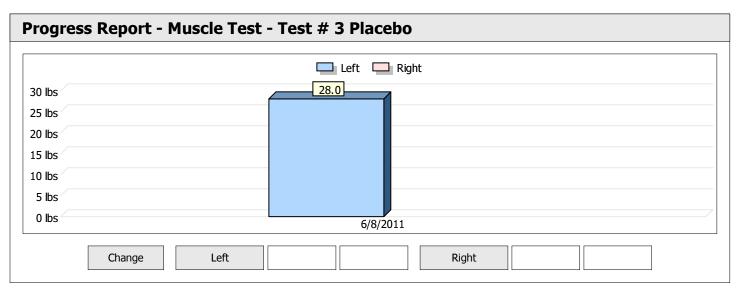

| Muscle Test Summary       |       |      |      |      |      |       |      |     |     |       |      |       |
|---------------------------|-------|------|------|------|------|-------|------|-----|-----|-------|------|-------|
|                           |       |      |      | Left |      |       |      |     |     | Right |      |       |
|                           | Units | Max  | Avg  | CV   | Cons | Grade | Diff | Max | Avg | CV    | Cons | Grade |
| Test # 2 Active Frequency | lbs   | 46.1 | 43.4 | 5%   | Yes  | -     |      |     |     |       |      |       |
| Test # 3 Placebo          | lbs   | 39.0 | 36.8 | 5%   | Yes  | _     |      |     |     |       |      |       |

| Muscle Test Summary       |       |      |      |    |      |       |      |       |     |    |      |       |  |
|---------------------------|-------|------|------|----|------|-------|------|-------|-----|----|------|-------|--|
|                           |       | Left |      |    |      |       |      | Right |     |    |      |       |  |
|                           | Units | Max  | Avg  | CV | Cons | Grade | Diff | Max   | Avg | CV | Cons | Grade |  |
| Test # 2 Active Frequency | lbs   | 46.1 | 43.4 | 5% | Yes  | -     |      |       |     |    |      |       |  |
| Test # 3 Placebo          | lbs   | 39.0 | 36.8 | 5% | Yes  | _     |      |       |     |    |      |       |  |