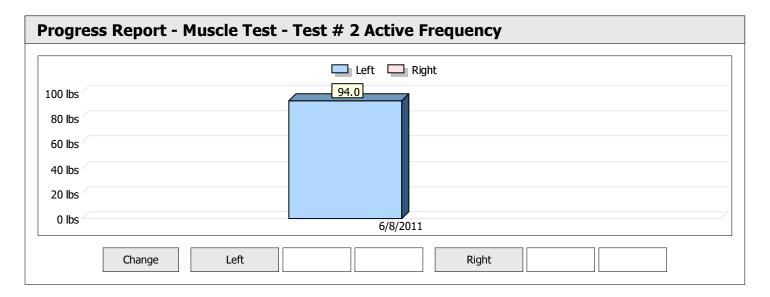

| Muscle Test Summary       |       |      |      |      |      |       |      |     |     |       |      |       |
|---------------------------|-------|------|------|------|------|-------|------|-----|-----|-------|------|-------|
|                           |       |      |      | Left |      |       |      |     |     | Right |      |       |
|                           | Units | Max  | Avg  | CV   | Cons | Grade | Diff | Max | Avg | CV    | Cons | Grade |
| Test # 2 Active Frequency | lbs   | 75.0 | 74.2 | 0%   | Yes  | _     |      |     |     |       |      |       |
| Test # 3 Placebo          | lbs   | 68.3 | 64.1 | 8%   | Yes  | _     |      |     |     |       |      |       |