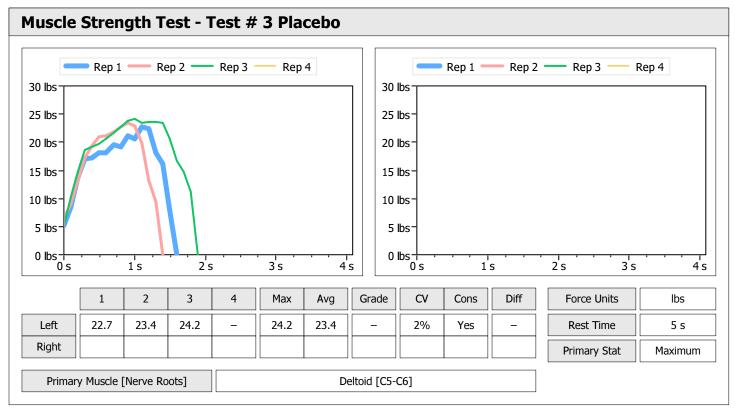

| Muscle Test Summary       |       |      |      |      |      |       |      |     |     |       |      |       |
|---------------------------|-------|------|------|------|------|-------|------|-----|-----|-------|------|-------|
|                           |       |      |      | Left |      |       |      |     |     | Right |      |       |
|                           | Units | Max  | Avg  | CV   | Cons | Grade | Diff | Max | Avg | CV    | Cons | Grade |
| Test # 2 Active Frequency | lbs   | 35.1 | 31.3 | 9%   | Yes  | _     |      |     |     |       |      |       |
| Test # 3 Placebo          | lbs   | 24.2 | 23.4 | 2%   | Yes  | _     |      |     |     |       |      |       |