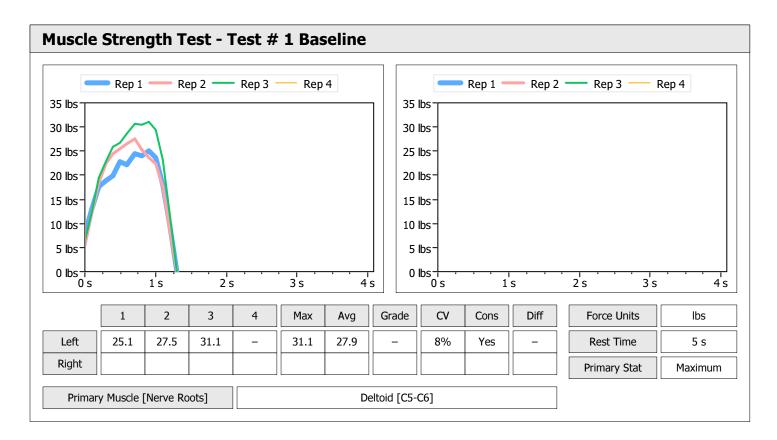

| Muscle Test Summary |       |      |      |      |      |       |      |     |     |       |      |       |
|---------------------|-------|------|------|------|------|-------|------|-----|-----|-------|------|-------|
|                     |       |      |      | Left |      |       |      |     |     | Right |      |       |
|                     | Units | Max  | Avg  | CV   | Cons | Grade | Diff | Max | Avg | CV    | Cons | Grade |
| Shoulder Abduction  | lbs   | 52.1 | 46.5 | 9%   | Yes  | _     |      |     |     |       |      |       |
| Test # 1 Baseline   | lbs   | 28.0 | 27.0 | 2%   | Yes  | -     |      |     |     |       |      |       |