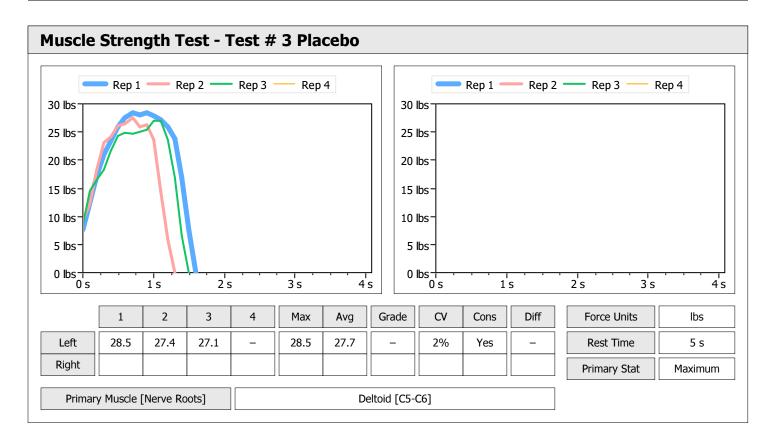

| Muscle Test Summary       |       |      |      |      |      |       |      |     |     |       |      |       |
|---------------------------|-------|------|------|------|------|-------|------|-----|-----|-------|------|-------|
|                           |       |      |      | Left |      |       |      |     |     | Right |      |       |
|                           | Units | Max  | Avg  | CV   | Cons | Grade | Diff | Max | Avg | CV    | Cons | Grade |
| Test # 2 Active Frequency | lbs   | 75.0 | 74.2 | 0%   | Yes  | _     |      |     |     |       |      |       |
| Test # 3 Placebo          | lbs   | 68.3 | 64.1 | 8%   | Yes  | _     |      |     |     |       |      |       |

| Muscle Test Summary       |       |      |      |    |      |       |      |       |     |    |      |       |
|---------------------------|-------|------|------|----|------|-------|------|-------|-----|----|------|-------|
|                           |       | Left |      |    |      |       |      | Right |     |    |      |       |
|                           | Units | Max  | Avg  | CV | Cons | Grade | Diff | Max   | Avg | CV | Cons | Grade |
| Test # 2 Active Frequency | lbs   | 75.0 | 74.2 | 0% | Yes  | _     |      |       |     |    |      |       |
| Test # 3 Placebo          | lbs   | 68.3 | 64.1 | 8% | Yes  | _     |      |       |     |    |      |       |