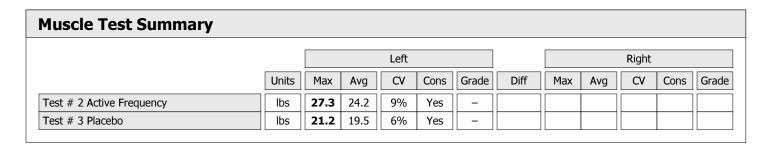

| Muscle Test Summary       |       |      |      |      |      |       |      |     |     |       |      |       |
|---------------------------|-------|------|------|------|------|-------|------|-----|-----|-------|------|-------|
|                           |       |      |      | Left |      |       |      |     |     | Right |      |       |
|                           | Units | Max  | Avg  | CV   | Cons | Grade | Diff | Max | Avg | CV    | Cons | Grade |
| Test # 2 Active Frequency | lbs   | 75.0 | 74.2 | 0%   | Yes  | _     |      |     |     |       |      |       |
| Test # 3 Placebo          | lbs   | 68.3 | 64.1 | 8%   | Yes  | _     |      |     |     |       |      |       |