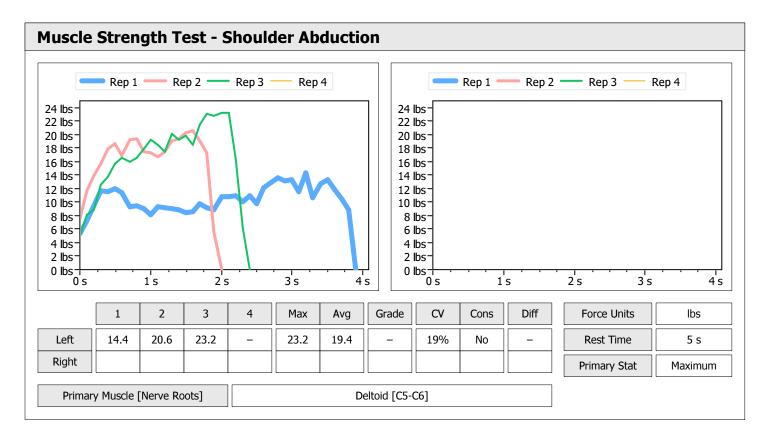

|      |     |     |    |      |       |
| Test # 1 Baseline   | lbs   | 18.6 | 18.2 | 2% | Yes  | _     |      |     |     |    |      |       |









| Muscle Test Summary |       |      |      |    |      |       |      |     |     |    |      |       |
|---------------------|-------|------|------|----|------|-------|------|-----|-----|----|------|-------|
|                     |       | Left |      |    |      |       |      |     |     |    |      |       |
|                     | Units | Max  | Avg  | CV | Cons | Grade | Diff | Max | Avg | CV | Cons | Grade |
| Shoulder Abduction  | lbs   | 23.0 | 22.1 | 4% | Yes  | _     |      |     |     |    |      |       |
| Test # 1 Baseline   | lbs   | 12.5 | 11.8 | 5% | Yes  | _     |      |     |     |    |      |       |





























| Muscle Test Summary |       |      |      |      |      |       |      |     |     |       |      |       |
|---------------------|-------|------|------|------|------|-------|------|-----|-----|-------|------|-------|
|                     |       |      |      | Left |      |       |      |     |     | Right |      |       |
|                     | Units | Max  | Avg  | CV   | Cons | Grade | Diff | Max | Avg | CV    | Cons | Grade |
| Shoulder Abduction  | lbs   | 26.3 | 23.9 | 7%   | Yes  | _     |      |     |     |       |      |       |
| Test # 1 Baseline   | lbs   | 29.8 | 28.9 | 3%   | Yes  | _     |      |     |     |       |      |       |
| rest # 1 baseline   | IDS   | 29.8 | 28.9 | 3%   | res  |       |      |     |     |       |      |       |









| Muscl